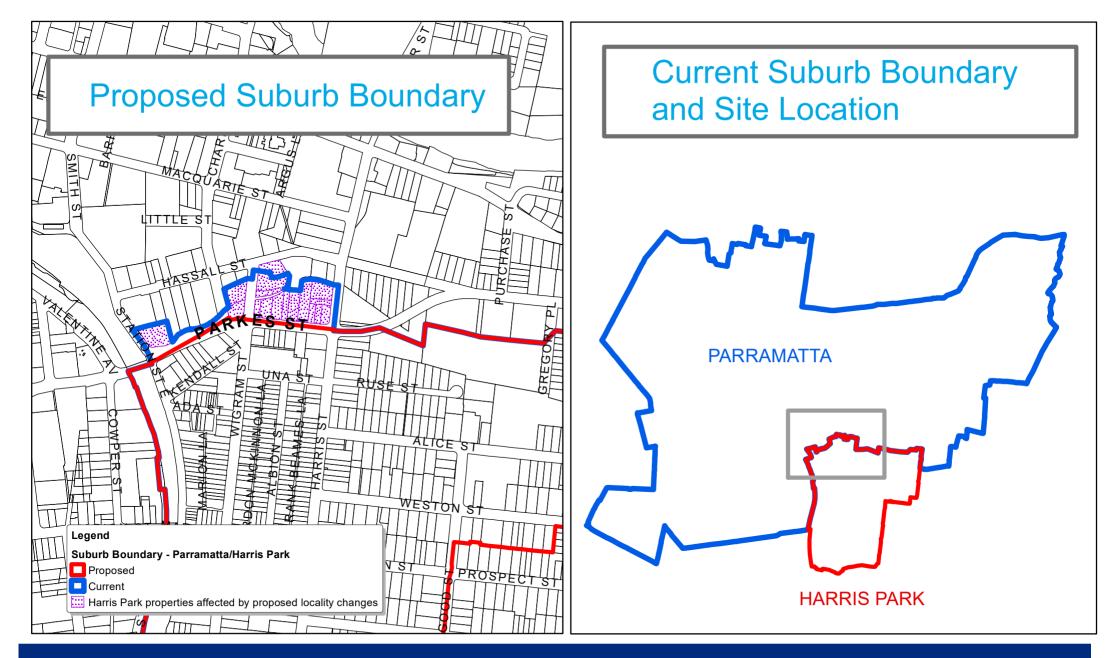

## Locality Change between Parramatta & Harris Park

DISCLAIMER: Flood levels and flood extent lines are based on current information held by Council. Council does not accept responsibility for the accuracy of this Information. Any pipe sizes and location of pits and pipe lines should be confirmed by site investigation.