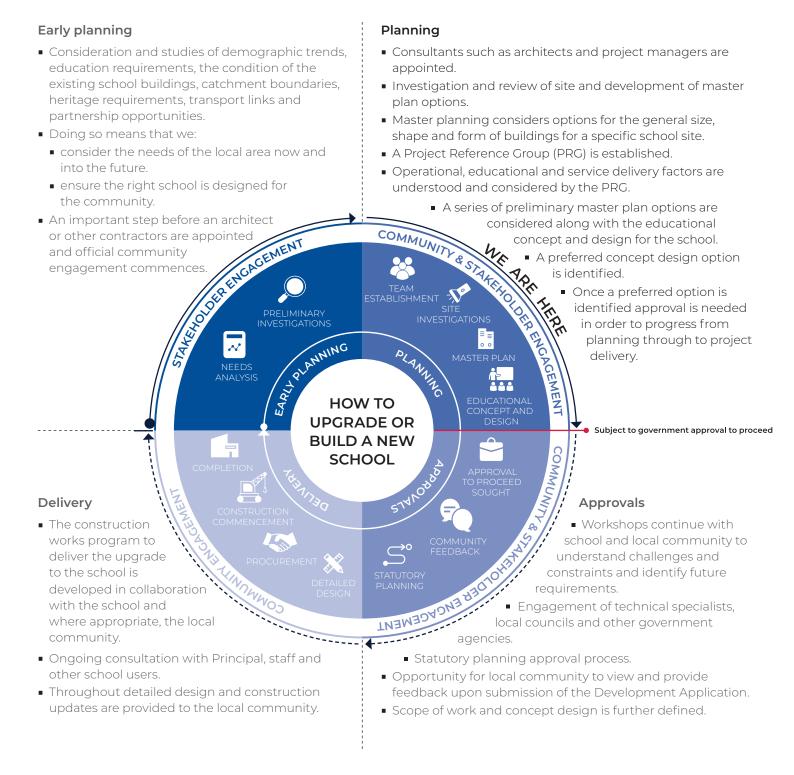

## Planning for Rydalmere Education Campus

Funding has been allocated for a new Education Campus in Rydalmere. The information below takes you though the journey of building a new school.

### Planning underway for Rydalmere Education Campus

School Infrastructure NSW is currently undertaking planning for a new primary and high school in Rydalmere. Master planning is currently underway, and design aspects, site locations, educational and operational elements are being considered.