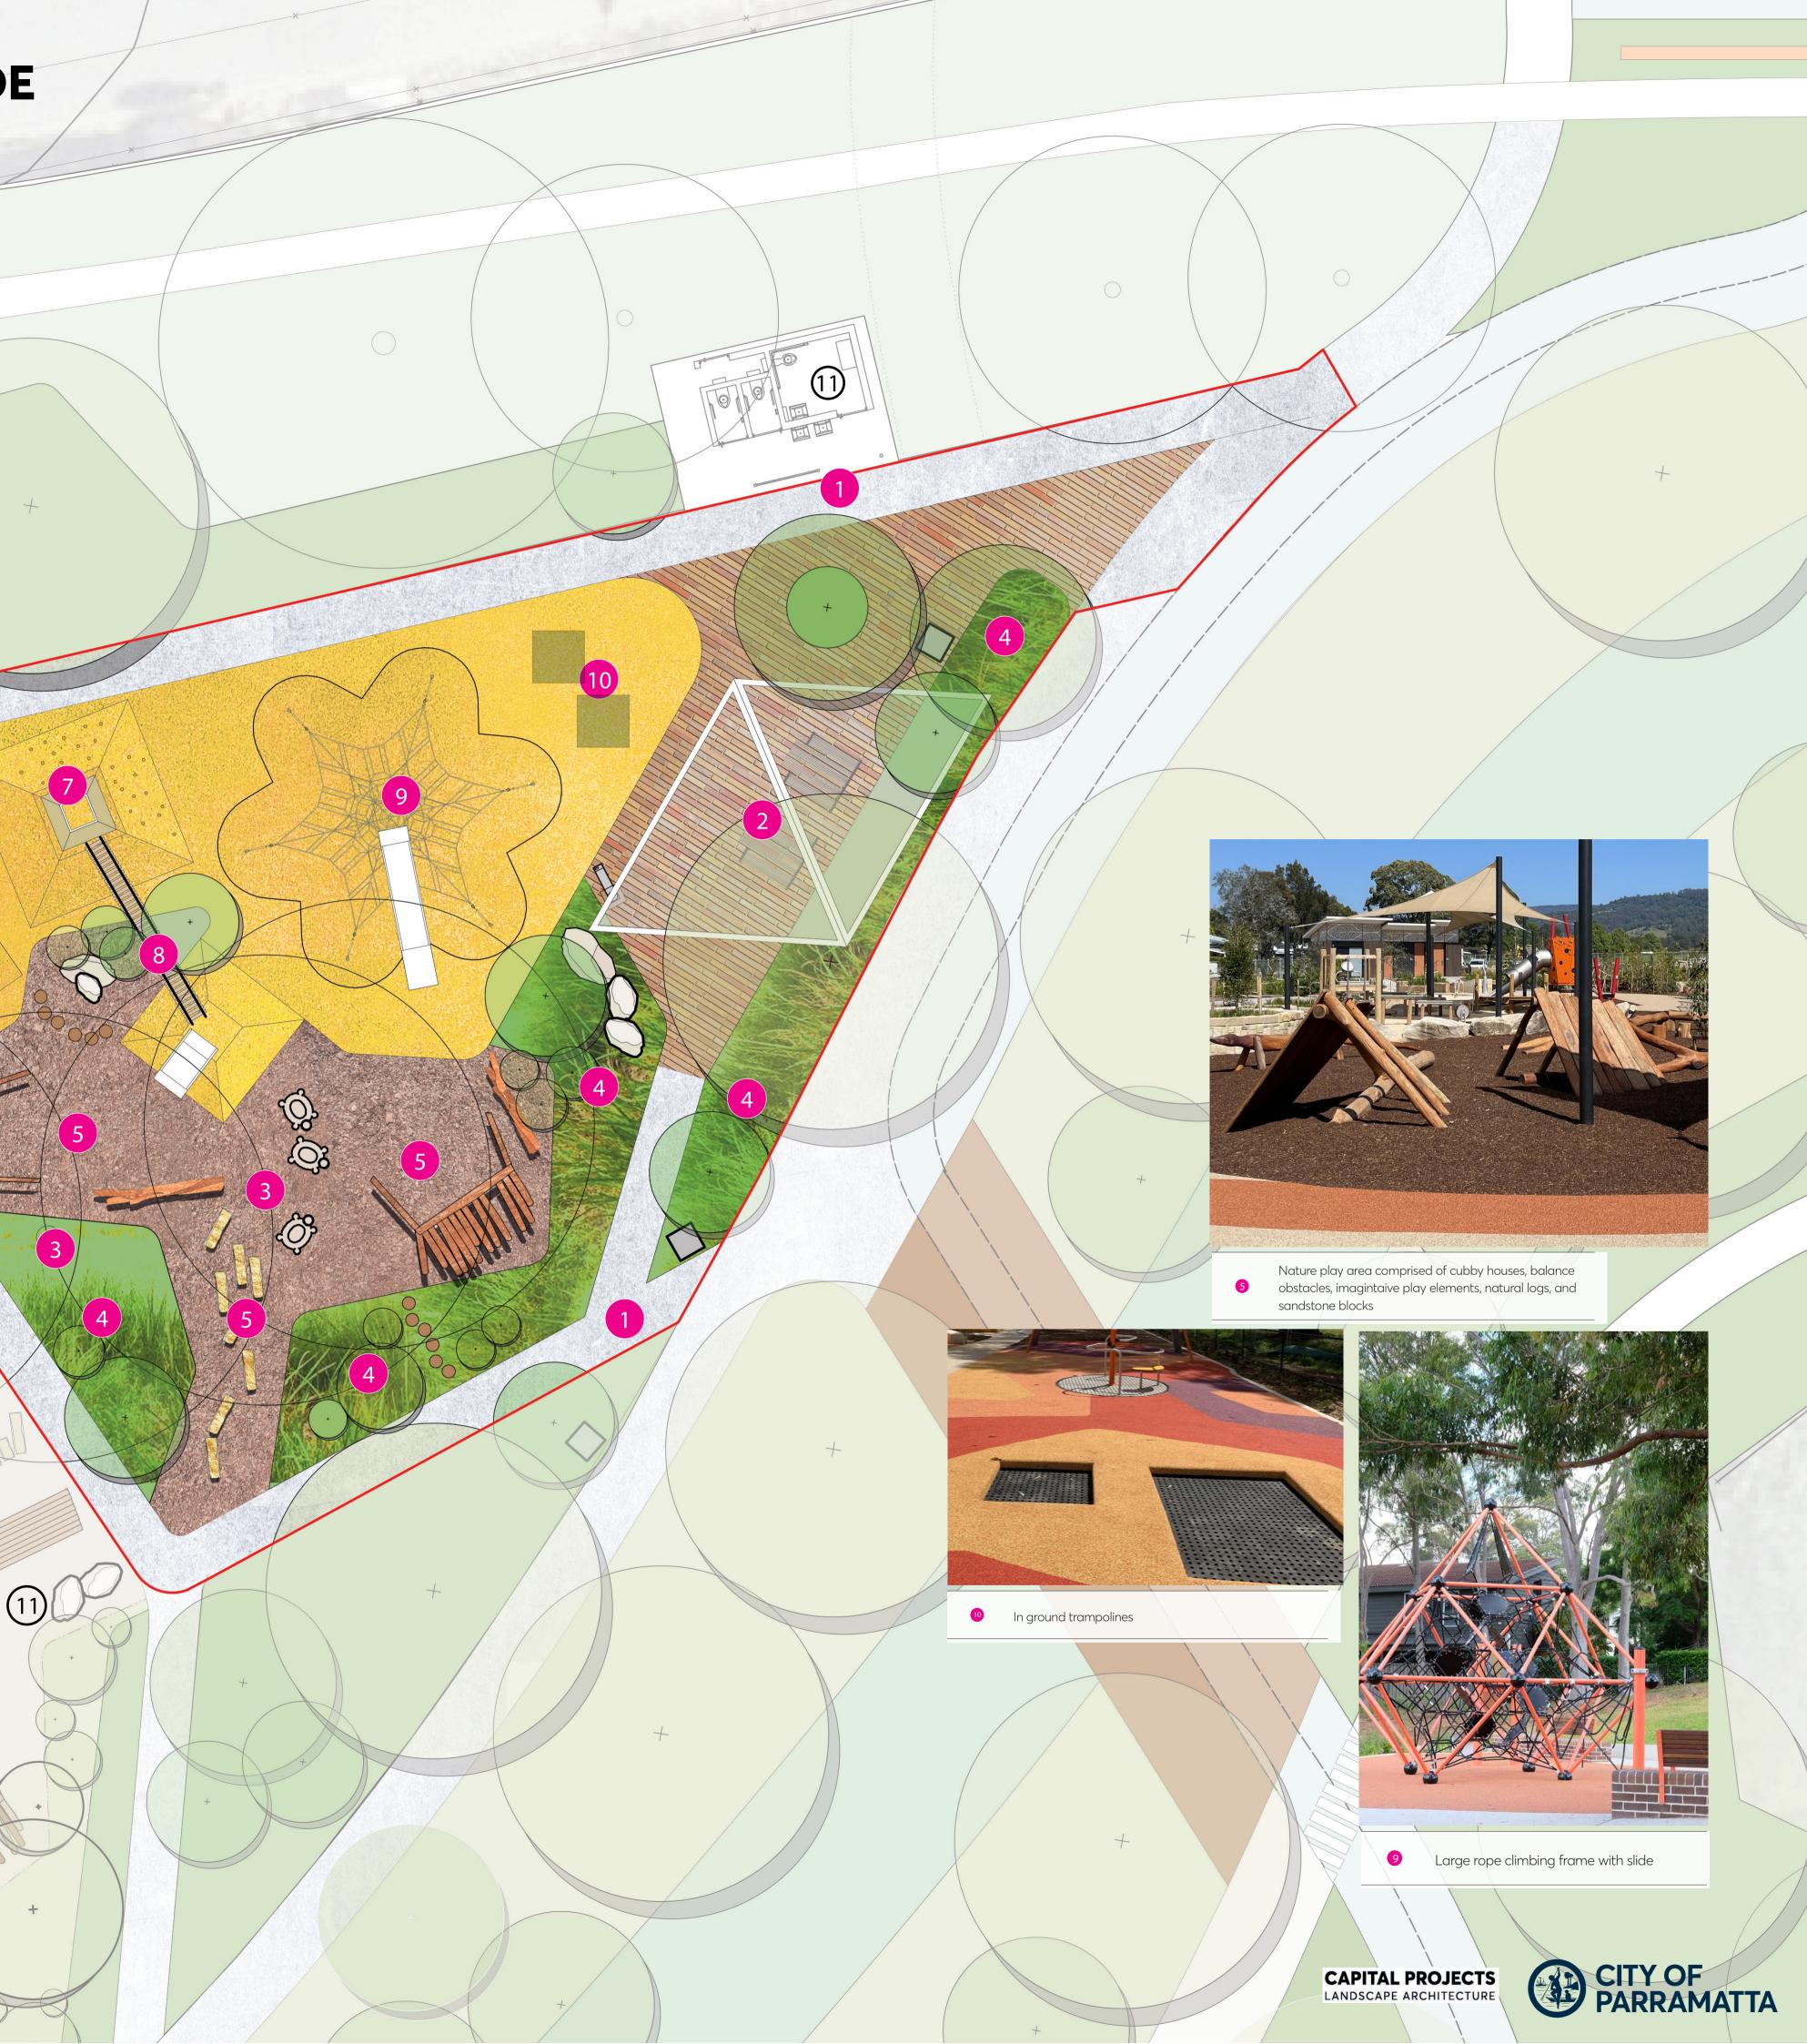

## SHANNONS PADDOCK MASTERPLAN

DRAFT CONCEPT PLAN

SHANNONS PADDOCK PLAYGROUND UPGRADE

DRAFT CONCEPT PLAN

| •  |                                                                                                                                    | _ |
|----|------------------------------------------------------------------------------------------------------------------------------------|---|
| 1  | Concrete footpath.                                                                                                                 |   |
| 2  | Brick paved picnic area with shelter, picnic tables, bins, and drinking fountain.                                                  |   |
| 3  | Existing trees to be retained. All works undertaken within tree protection zone to present minimal disturbance to root systems.    |   |
| 4  | Proposed native mass planting around nature play area.                                                                             |   |
| 5  | Nature play area comprised of cubby houses, balance<br>obstacles, imaginative play elements, natural logs,<br>and sandstone blocks |   |
| 6  | Triple swing with basket swing, regular swing and infant swing                                                                     |   |
| 7  | Play tower on rubber softfall base to reference historical brick, tile and ceramics factory.                                       |   |
| 8  | Suspension bridge connection to secondary softfall mound with integrated slide.                                                    |   |
| 9  | Large rope climbing frame with slide                                                                                               |   |
| 10 | In ground trampolines                                                                                                              |   |
|    | Extent of Stage 1 Upgrade Works                                                                                                    |   |
| 1) | Future playground expansion including toilet facility<br>as additional funding sources become available                            |   |
|    |                                                                                                                                    |   |
|    |                                                                                                                                    |   |
|    |                                                                                                                                    |   |
|    |                                                                                                                                    |   |
|    |                                                                                                                                    |   |
|    |                                                                                                                                    |   |
|    |                                                                                                                                    |   |
|    |                                                                                                                                    |   |
|    |                                                                                                                                    |   |
|    |                                                                                                                                    |   |
|    |                                                                                                                                    |   |
|    |                                                                                                                                    |   |
|    |                                                                                                                                    |   |
|    |                                                                                                                                    |   |
|    |                                                                                                                                    |   |
|    |                                                                                                                                    |   |
|    |                                                                                                                                    |   |
|    |                                                                                                                                    |   |

Shannons Paddock Playground Design

suspension bridge connection to naary solliai mound with integrated slide.