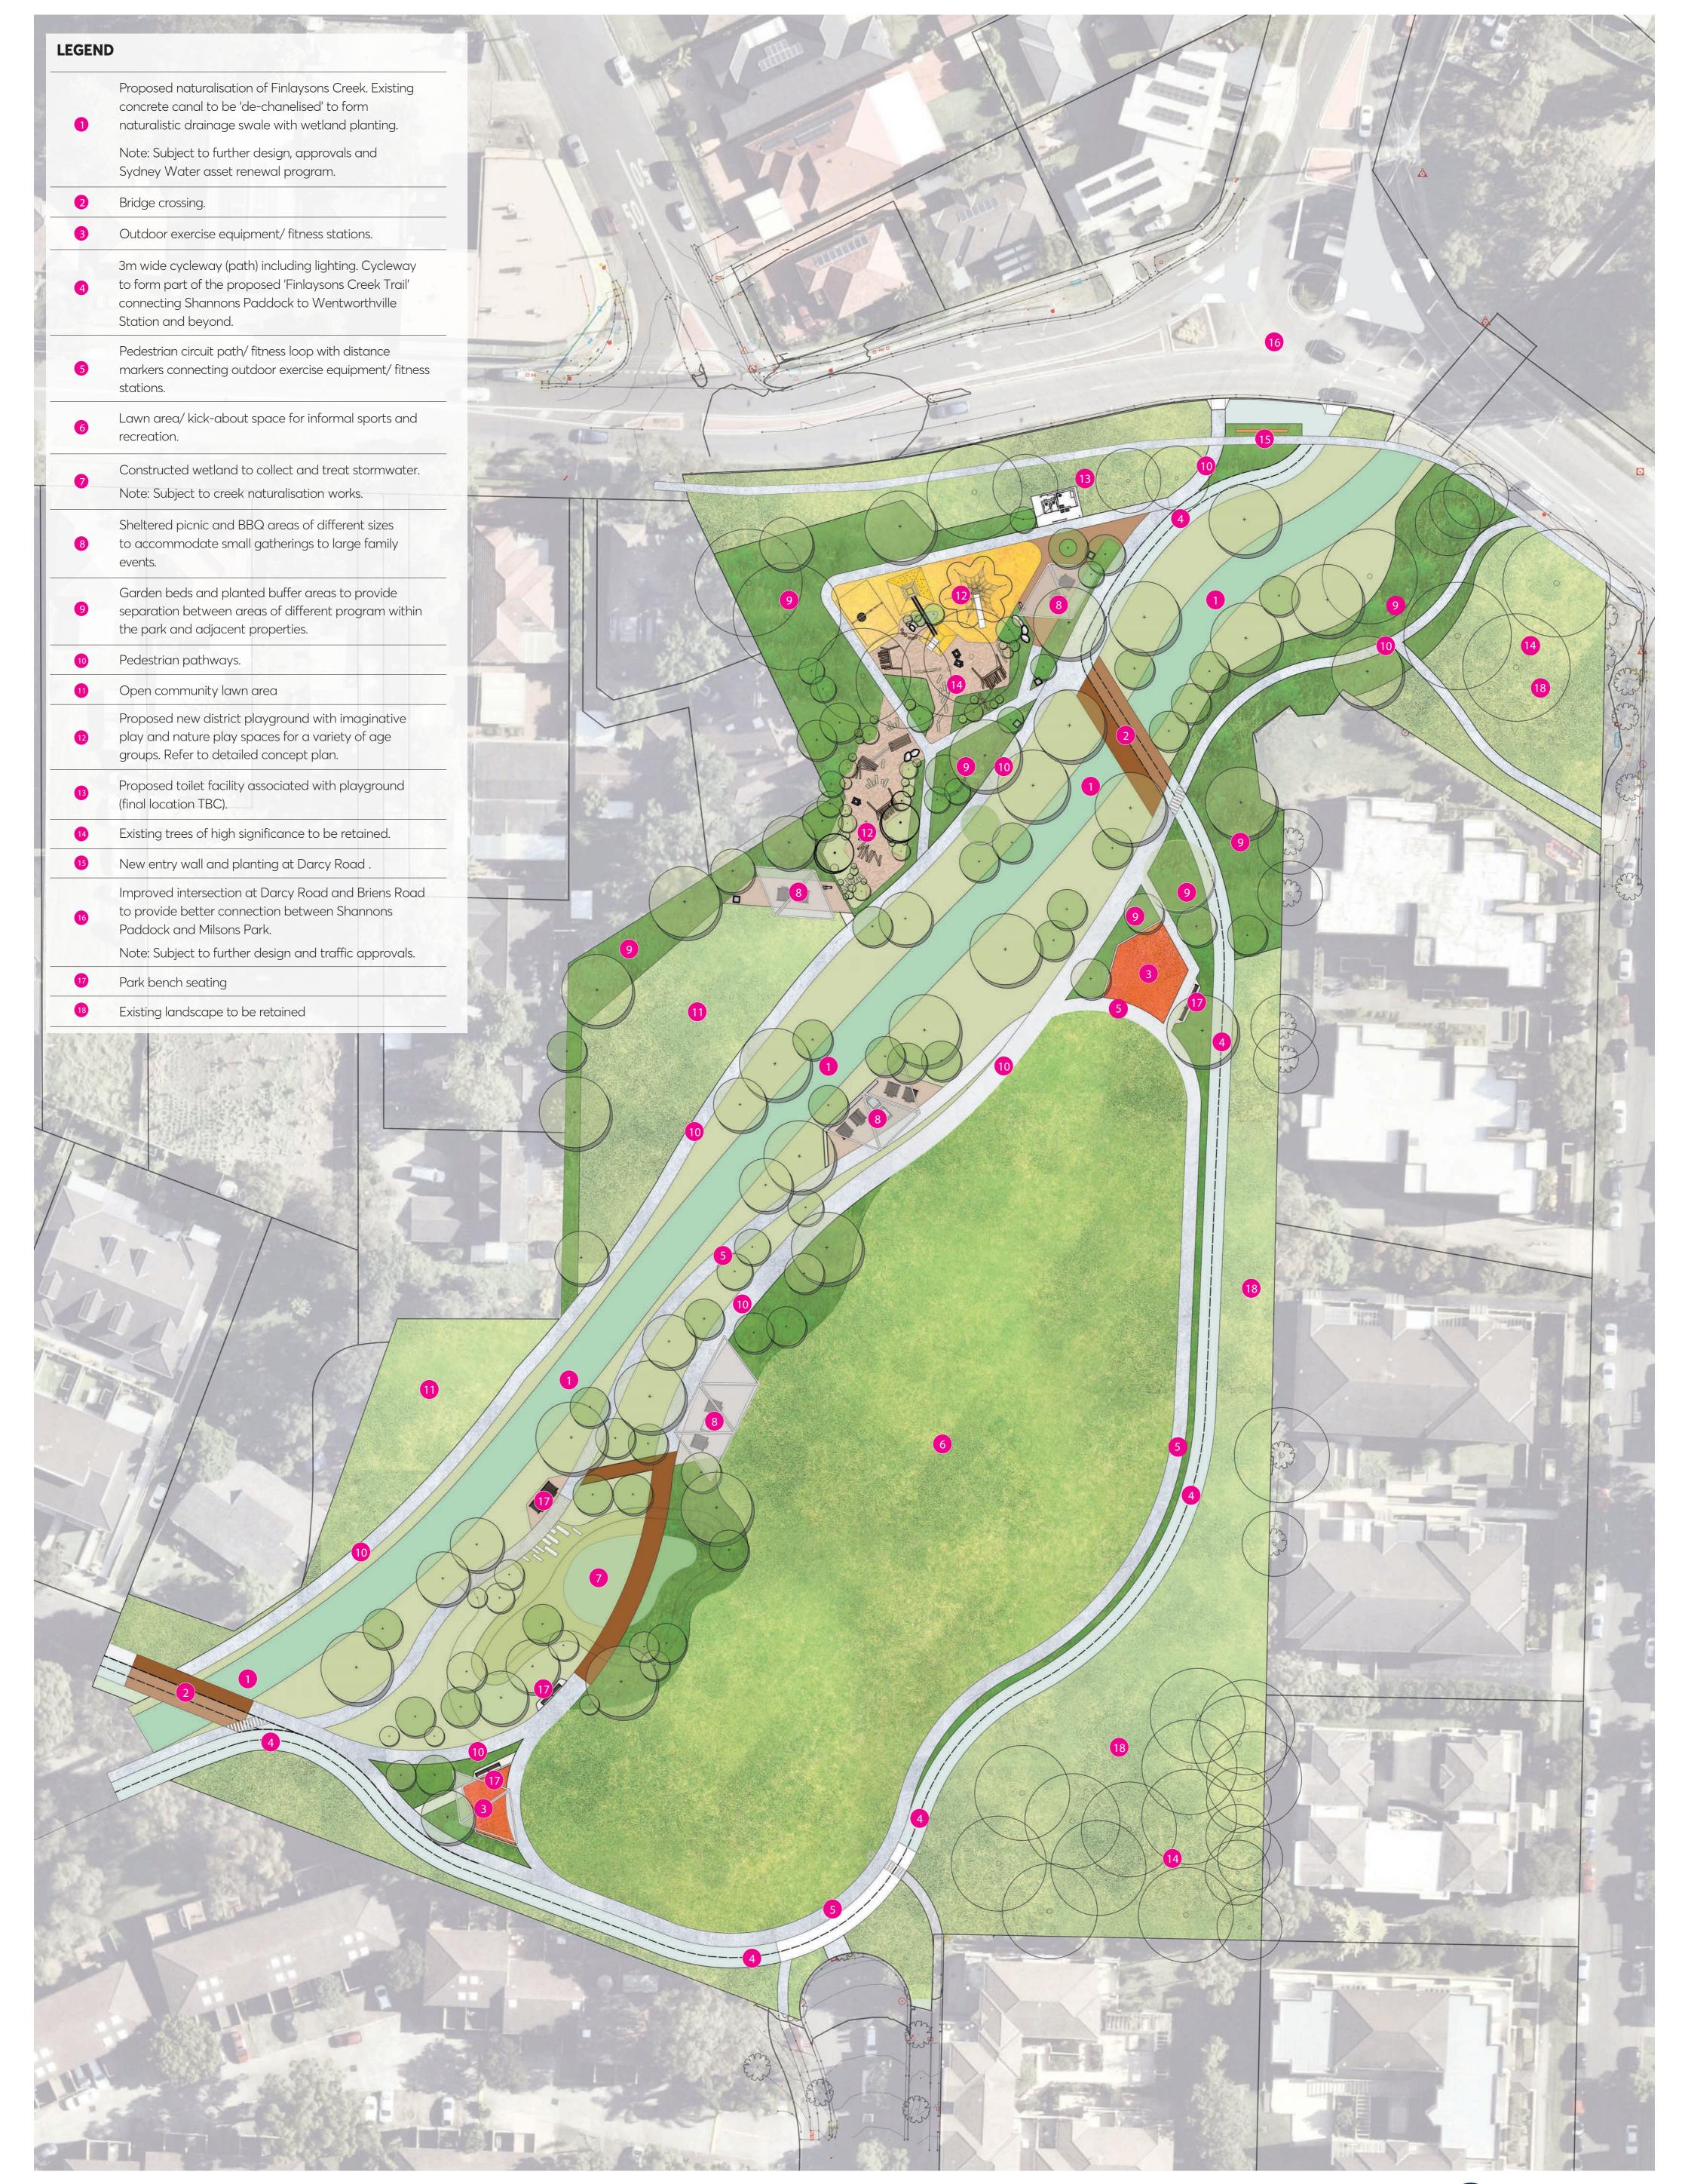

## SHANNONS PADDOCK MASTERPLAN

DRAFT CONCEPT PLAN

SHANNONS PADDOCK PLAYGROUND UPGRADE

DRAFT CONCEPT PLAN

| •  |                                                                                                                                    | _ |
|----|------------------------------------------------------------------------------------------------------------------------------------|---|
| 1  | Concrete footpath.                                                                                                                 |   |
| 2  | Brick paved picnic area with shelter, picnic tables, bins, and drinking fountain.                                                  |   |
| 3  | Existing trees to be retained. All works undertaken within tree protection zone to present minimal disturbance to root systems.    |   |
| 4  | Proposed native mass planting around nature play area.                                                                             |   |
| 5  | Nature play area comprised of cubby houses, balance<br>obstacles, imaginative play elements, natural logs,<br>and sandstone blocks |   |
| 6  | Triple swing with basket swing, regular swing and infant swing                                                                     |   |
| 7  | Play tower on rubber softfall base to reference historical brick, tile and ceramics factory.                                       |   |
| 8  | Suspension bridge connection to secondary softfall mound with integrated slide.                                                    |   |
| 9  | Large rope climbing frame with slide                                                                                               |   |
| 10 | In ground trampolines                                                                                                              |   |
|    | Extent of Stage 1 Upgrade Works                                                                                                    |   |
| 1) | Future playground expansion including toilet facility<br>as additional funding sources become available                            |   |
|    |                                                                                                                                    |   |
|    |                                                                                                                                    |   |
|    |                                                                                                                                    |   |
|    |                                                                                                                                    |   |
|    |                                                                                                                                    |   |
|    |                                                                                                                                    |   |
|    |                                                                                                                                    |   |
|    |                                                                                                                                    |   |
|    |                                                                                                                                    |   |
|    |                                                                                                                                    |   |
|    |                                                                                                                                    |   |
|    |                                                                                                                                    |   |
|    |                                                                                                                                    |   |
|    |                                                                                                                                    |   |
|    |                                                                                                                                    |   |
|    |                                                                                                                                    |   |
|    |                                                                                                                                    |   |
|    |                                                                                                                                    |   |