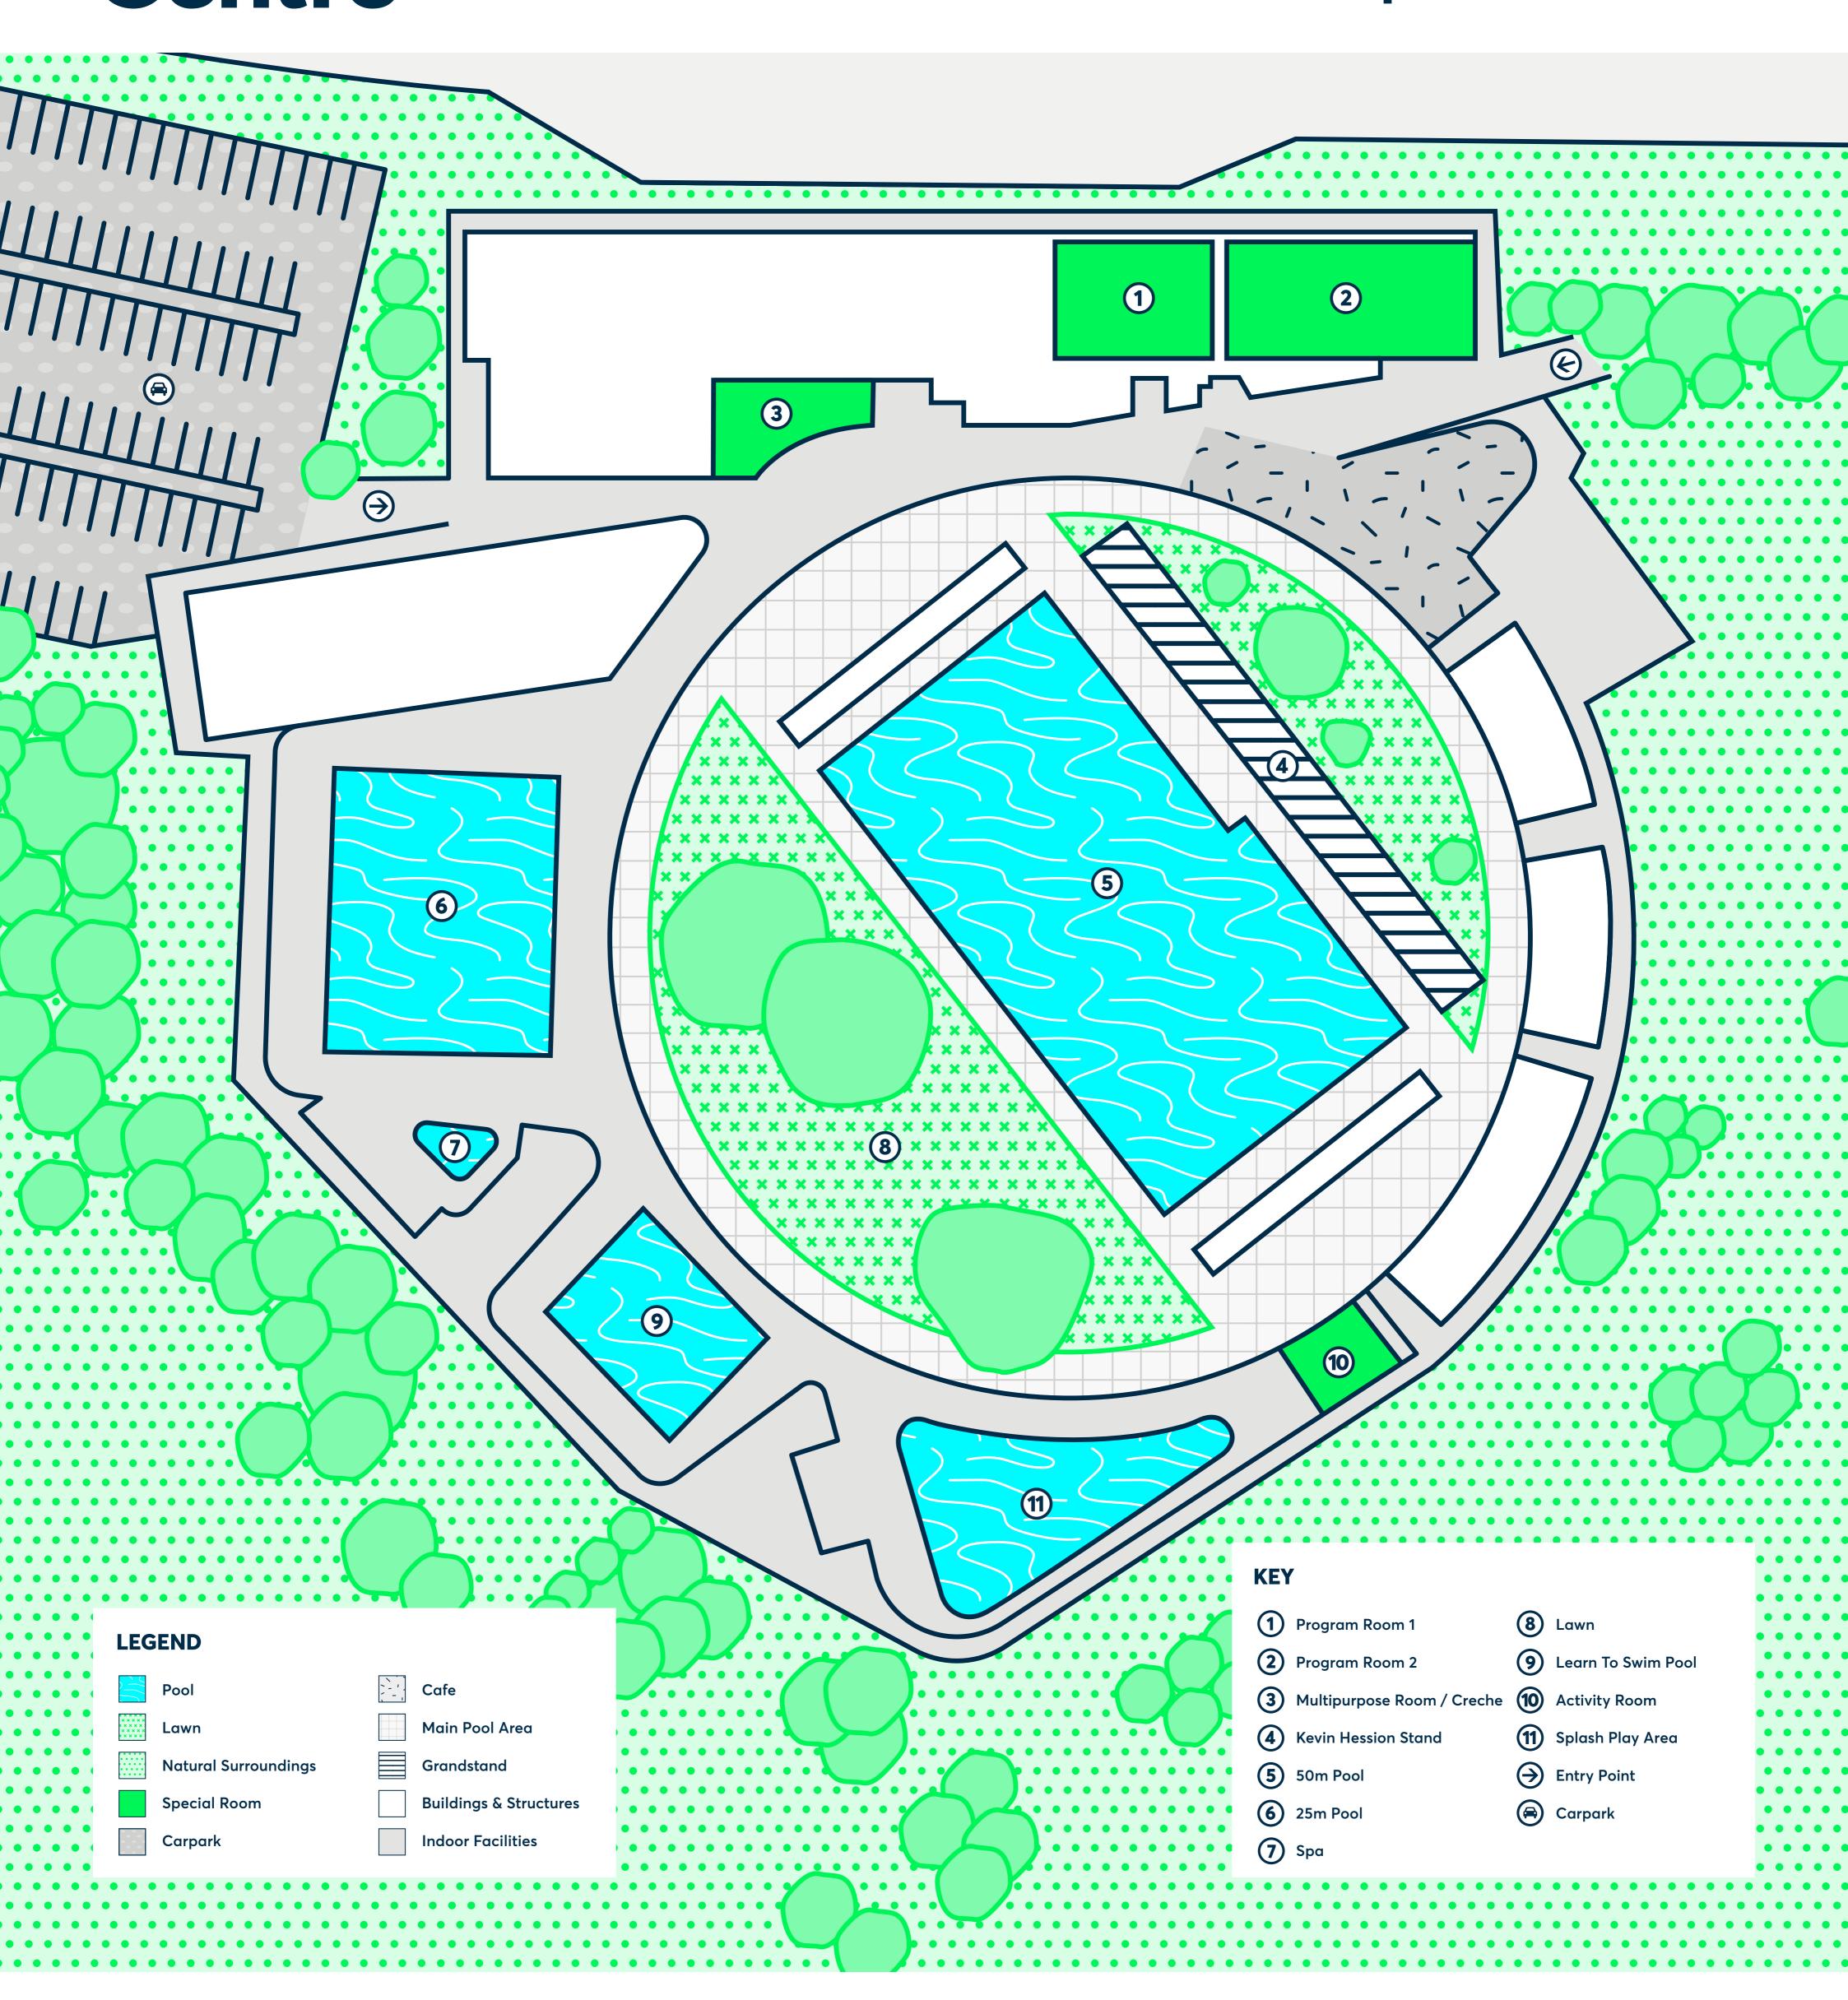

### Proposed allocations of Dharug names to the elements and some services of Parramatta Aquatic Centre

| English Name<br>(Wayfinding) | Dual name<br>(to be incorporated in<br>wayfinding signage) | Dharug Translation<br>(referenced on actual door plates<br>or interpretative panels) | # Reference on Map | Comments                                                                                                                                                                                                                                                                |
|------------------------------|------------------------------------------------------------|--------------------------------------------------------------------------------------|--------------------|-------------------------------------------------------------------------------------------------------------------------------------------------------------------------------------------------------------------------------------------------------------------------|
| Studio 1                     | Guman Ngurang                                              | Casuarina room                                                                       | 1                  | Chosen due to the view out the windows to the trees of Parramatta Park                                                                                                                                                                                                  |
| Studio 2                     | Barra Ngurang                                              | Eel room                                                                             | N/A                | Not depicted on map, but this room is created through operable walls in what is marked 2. This room will be used for such things as a Spin Studio. Chosen because of its proximity to the 5 Moons and Eels artwork.  Can be opened up to be a combined room with Yanada |
| Studio 3                     | Yanada Ngurang                                             | Moon room                                                                            | 2                  | Chosen because of its proximity to the 5 Moons and Eels artwork and the fact that you will be able to see the rising moon over the CBD.                                                                                                                                 |
| Community Room               | Baraba Ngurang                                             | Bullrush room                                                                        | 3                  | Allocated to continue the flora theme with casuarina. This room will be utilised for our creche service during mornings but utilised by a range of community functions at other times.                                                                                  |
| Kevin Hession Stand          | N/A                                                        | N/A                                                                                  | 4                  | As per Council resolution. No dual naming is proposed.                                                                                                                                                                                                                  |
| 50m Pool                     | Memorial Pool                                              |                                                                                      | 5                  | As per Council resolution. No dual naming is proposed.                                                                                                                                                                                                                  |
| 25m Pool                     | Bugi Badu                                                  | Swimming pool                                                                        | 6                  | Chosen due to simplicity and most descriptive for this multi-<br>function pool.                                                                                                                                                                                         |
| Spa, Steam and Sauna         | Budyari Badu                                               | Good water                                                                           | 7                  | Chosen due to the positive association with the meaning of the Dharug words and the function of this space.                                                                                                                                                             |
| Lawn                         | N/A                                                        |                                                                                      | 8                  | No dual name proposed as it is a large, open and transient space.                                                                                                                                                                                                       |
| Program Pool                 | Gulyangarri Badu                                           | Children's pool                                                                      | 9                  | Chosen because of its association with the primary purpose of this space: Learn to Swim. It is noted that the pool will be used by all ages.                                                                                                                            |
| Activity Room                | Dyanmila Ngurang                                           | Play place                                                                           | 10                 | Chosen because of its association with the type of function that will regularly be in this space: birthday parties. It is noted that it will have multiple functions.                                                                                                   |
| Splash Play Area             | Gunggung Badu                                              | Frog pool                                                                            | 11                 | Chosen because of the frog artwork incorporated into the floor of the pool with the heritage & interpretation package                                                                                                                                                   |
| Creche Service               | Gurang Ngurang                                             | Infants' place                                                                       | N/A                | This is proposed to be the name of our Creche service, which will take place in the Community Room/Baraba Ngurang                                                                                                                                                       |

# Parramatta Aquatic Centre

# Facility map 2022

| Phone: | 1300 617 058                        |
|--------|-------------------------------------|
| Email: | council@cityofparramatta.nsw.gov.au |
| Web:   | cityofparramatta.nsw.gov.au         |

# Proposed allocations of Dharug names to the elements and some services of Parramatta Aquatic Centre