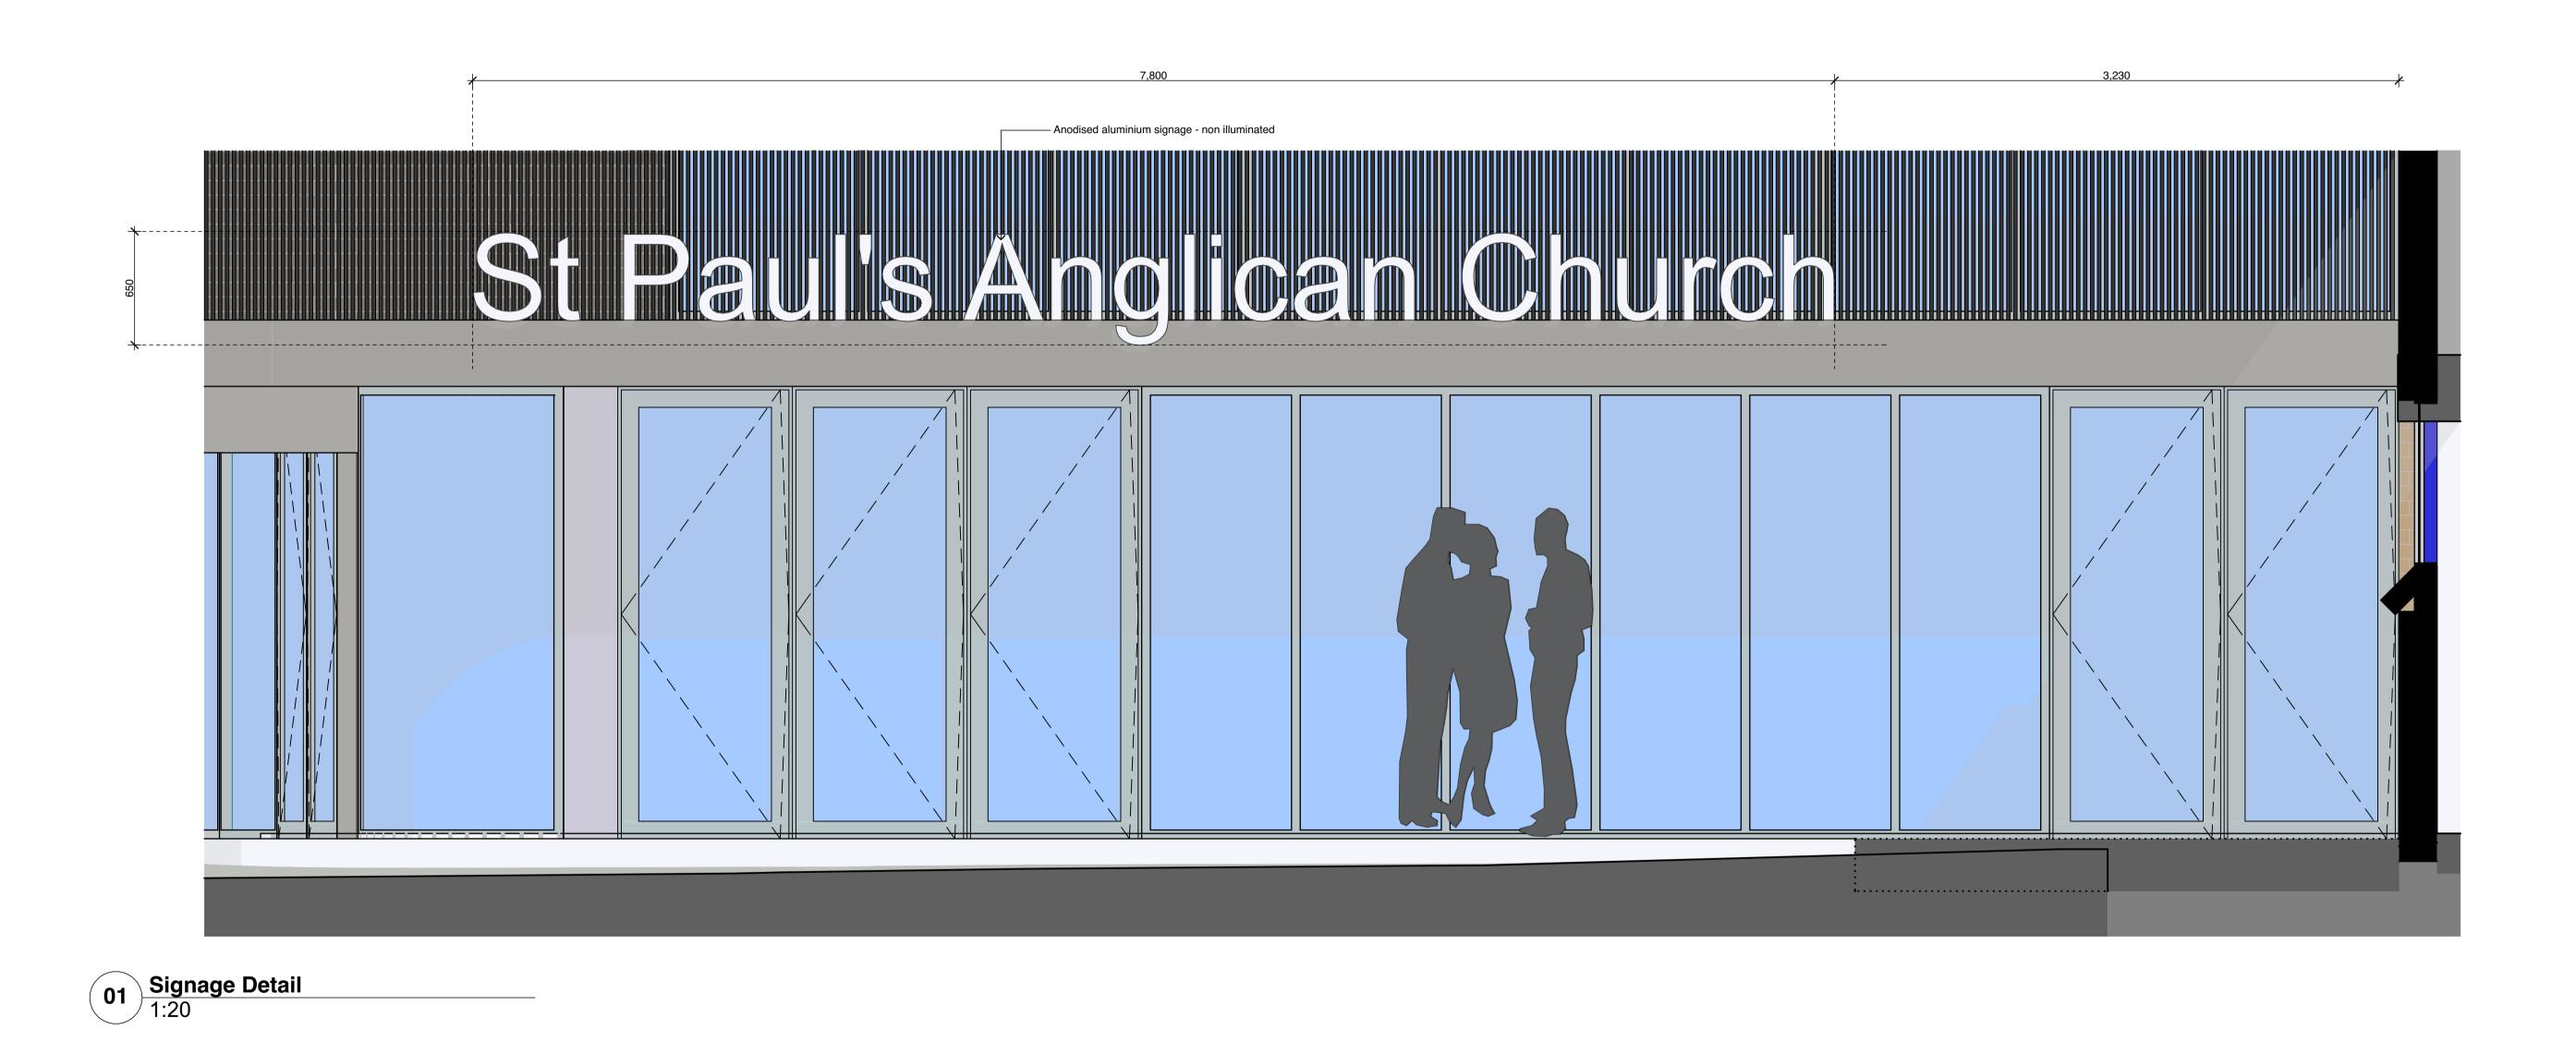

**Signage** Anodised Alumium Colour - Natural

Stanton Dahl & Associates Pty Limited. ABN 32 002 261 396 Nominated Architects : D.P Stanton 3642, S.M Evans 7686 © Copyright 2021 Stanton Dahl

Stanton Dahl Architects PO Box 833, Epping, NSW 1710, Australia Tel +61 2 8876 5300 www.stantondahl.com.au

| Rev  | Issue          | Date     |
|------|----------------|----------|
| DA01 | Signage Detail | 23/12/21 |
|      |                |          |
|      |                |          |
|      |                |          |
|      |                |          |
|      |                |          |
|      |                |          |
|      |                |          |
|      |                |          |

DA14

Revision#; DA01

Signage Detail