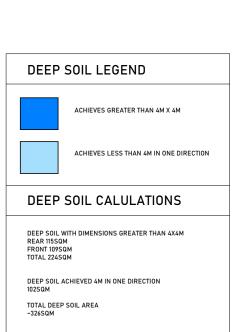

1 DEEP SOIL PLAN
1: 100

- DO NOT SCALE DRAWINGS. WRITTEN DIMENSIONS GOVERN.
  ALL DIMENSIONS ARE IN MM UNLESS NOTED OTHERWISE.
  ALL DIMENSIONS SALL BE VERRIFED ON SITE BEFORE
  PROCEEDING WITH WORK. THE ARCHITECT SHALL BE
  NOTIFIED IN WRITING OF ANY DISCREPANCIES.

## **HUXLEY ARCHITECTS**

HUXLEY ARCHITECTS ABN 17 282 011 348 Sydney NSW 2021 Australia

5 BULLER STREET 5 BULLER STREET PARRAMATTA

ELECTRIC PTY LTD

DEEP SOIL SKETCH DIAGRAM

As indicated at A1

project number drawing number SK\_007