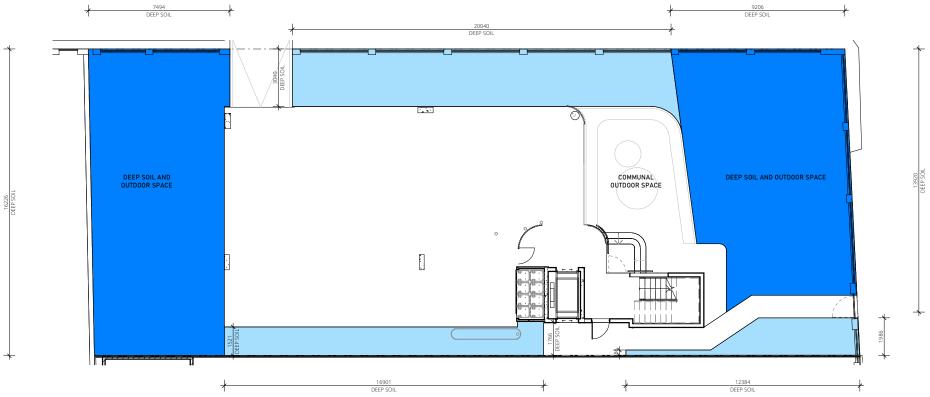

1 DEEP SOIL PLAN
1: 100

- DO NOT SCALE DRAWINGS. WRITTEN DIMENSIONS GOVERN.
  ALL DIMENSIONS ARE IN MM UNLESS NOTED OTHERWISE.
  ALL DIMENSIONS SALL BE VERRIFED ON SITE BEFORE
  PROCEEDING WITH WORK. THE ARCHITECT SHALL BE
  NOTIFIED IN WRITING OF ANY DISCREPANCIES.

## **HUXLEY ARCHITECTS**

HUXLEY ARCHITECTS ABN 17 282 011 348 Sydney NSW 2021 Australia

5 BULLER STREET 5 BULLER STREET PARRAMATTA

ELECTRIC PTY LTD

DEEP SOIL SKETCH DIAGRAM

As indicated at A1

project number drawing number SK\_007