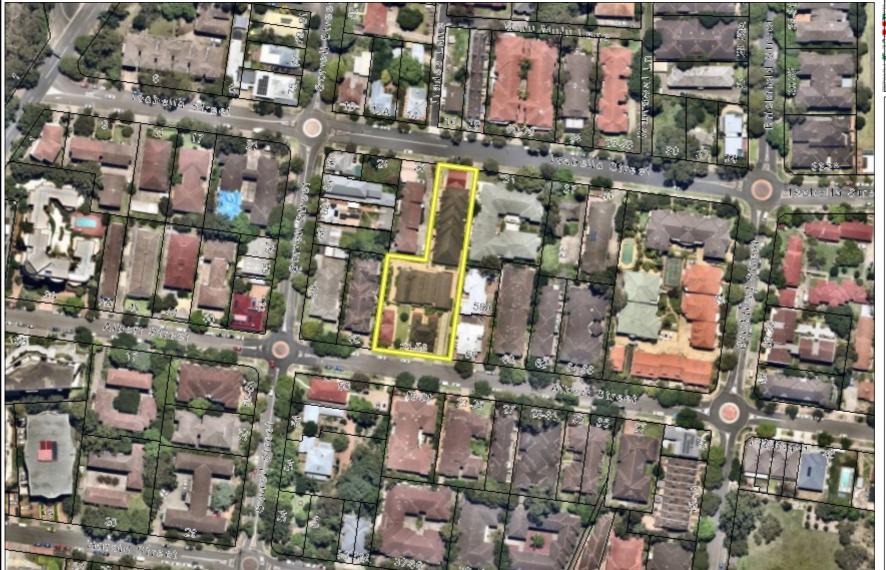

## **Locality Map**

## Legend

Formerly Parramatta City Cour Street Names

Parcel

Railway Station

Railway Line

Watercourse

Disclaimer: While every effort has been made to ensure the correctness of the information on this map at the time of its Production, City of Parramatta council does not warrant theinformation or plans do not contain errors and the Council shall be in no way liable for any loss, damage or injury as a result of any such errors.

1: 2,000

50.80

Maps Updated and Published by ICT, City of Parramatta

Base data supplied from NSW Department of Lands Projection - Map Grid of Australia (MGA94) Datum - Geocentric Datum of Australia (GDA94)

Printed 01/02/2024

101.6

101.6 Meters