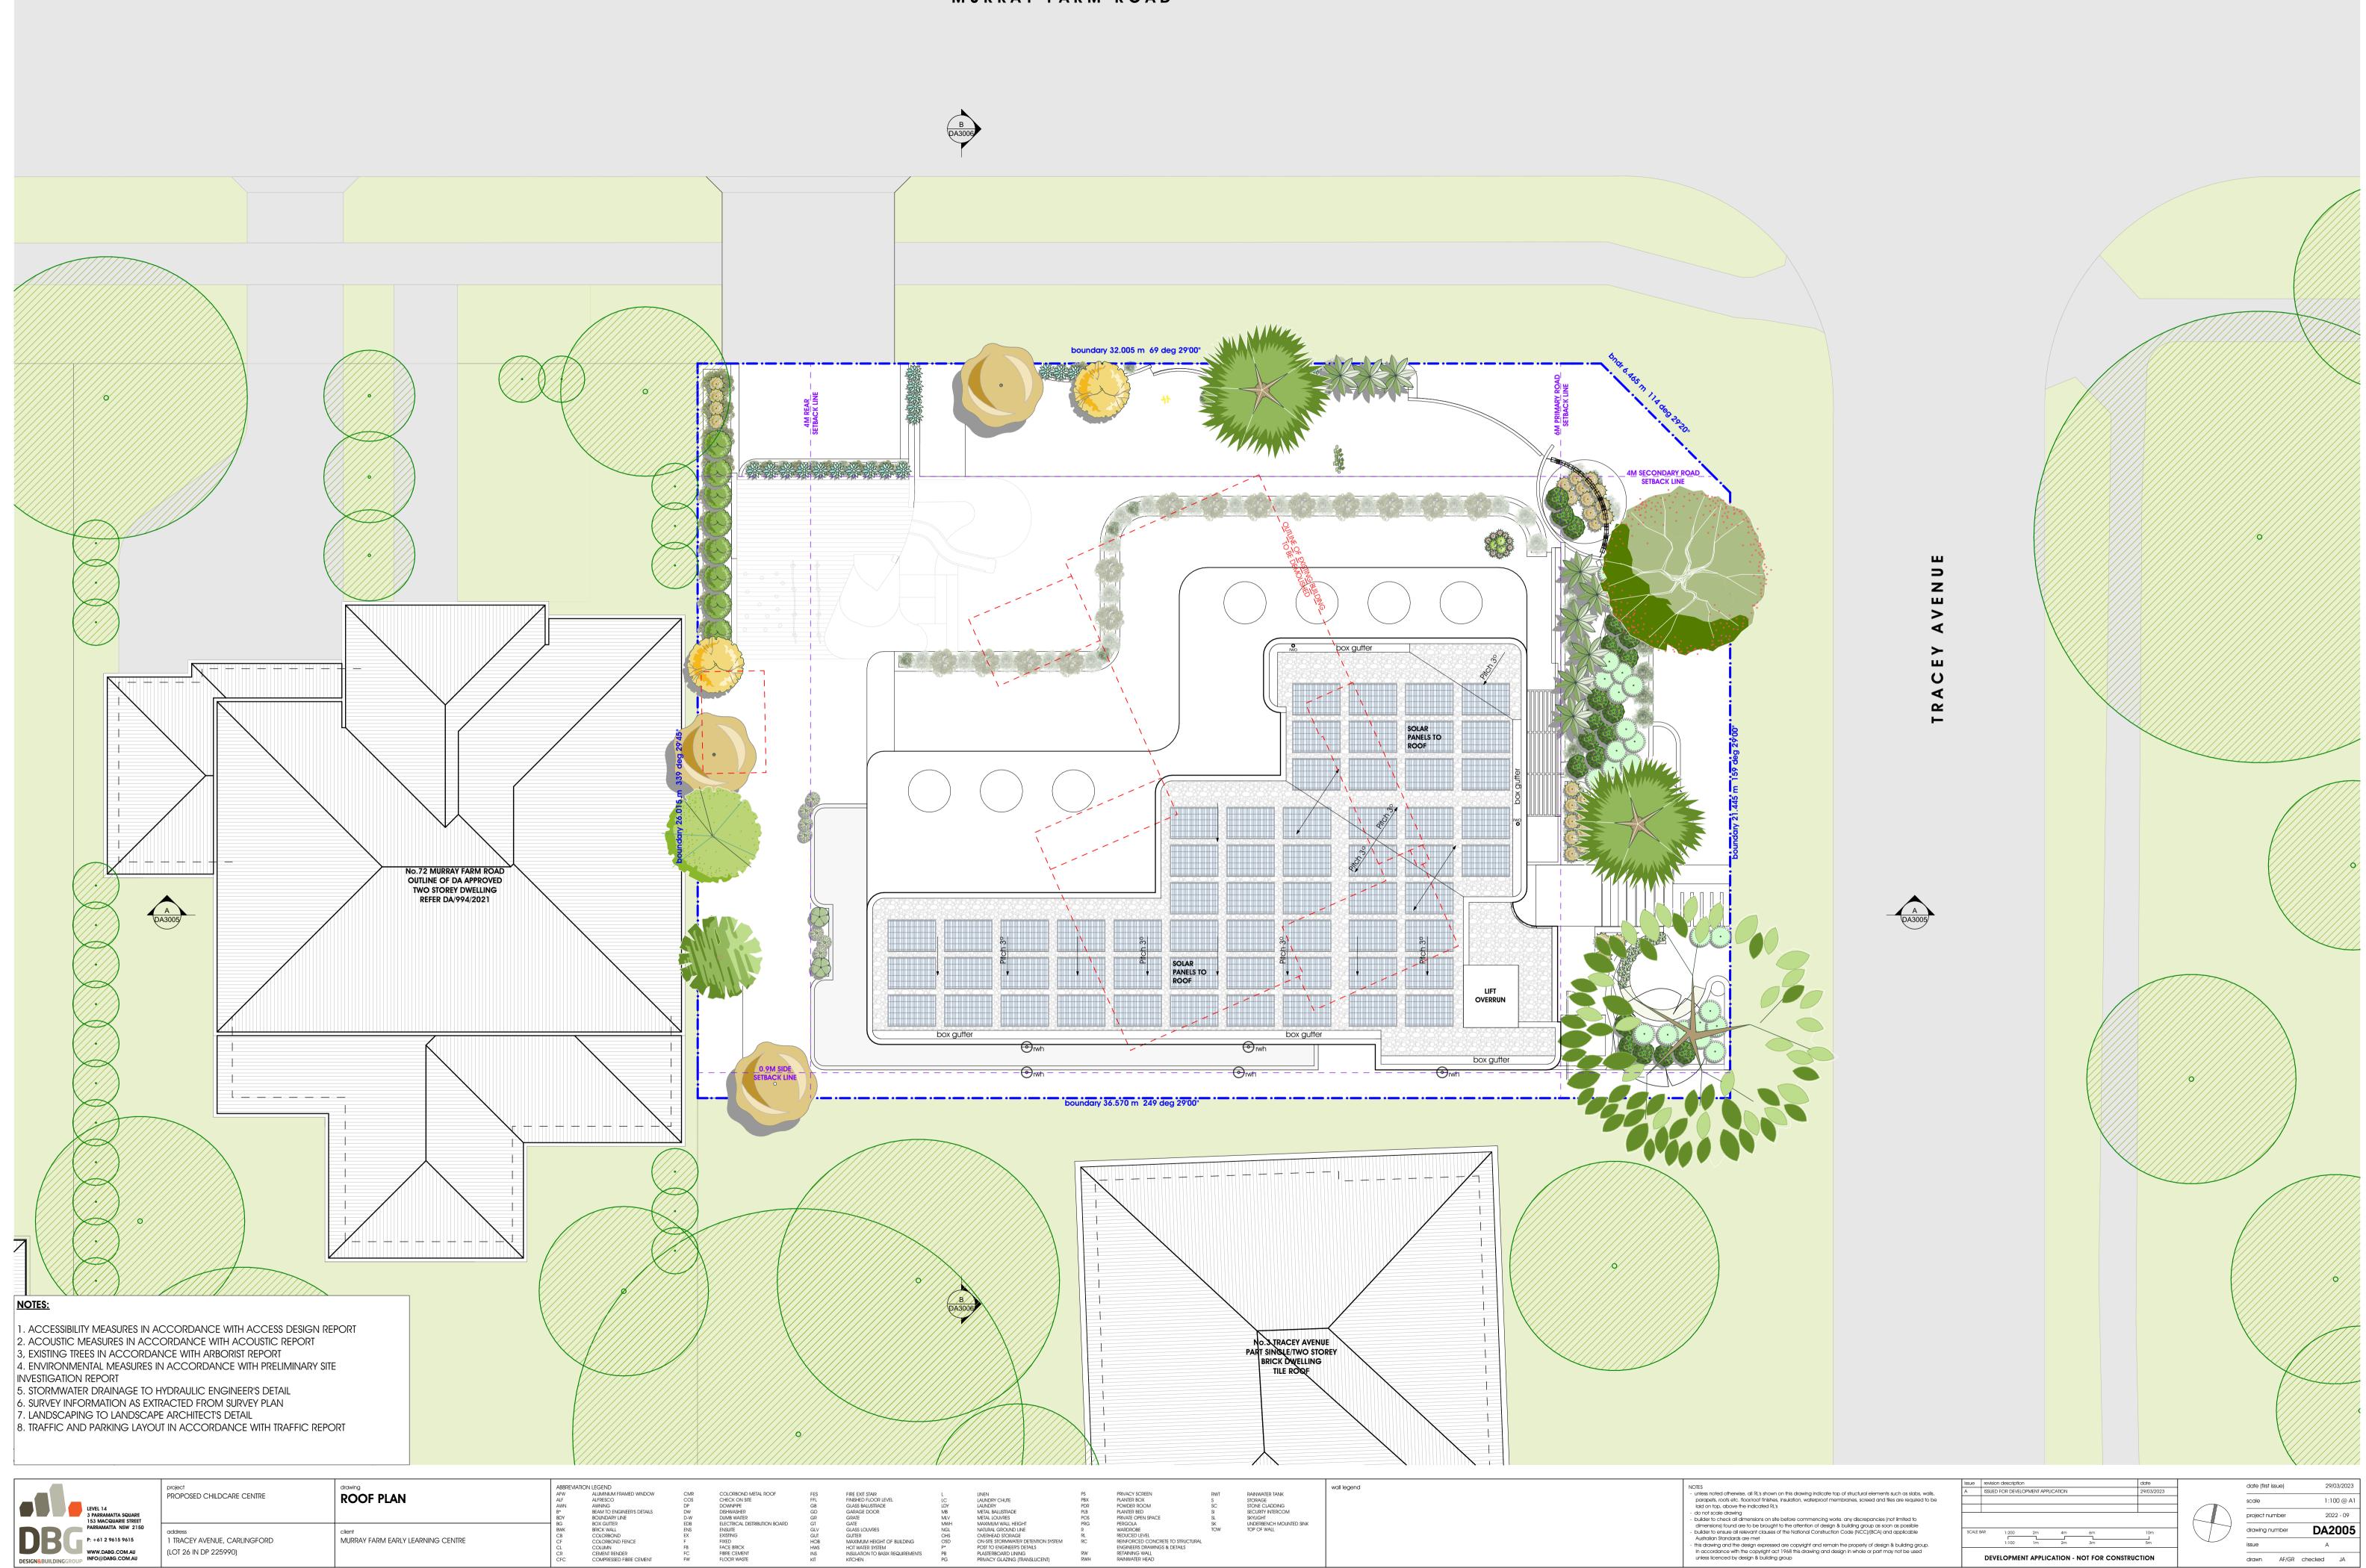

1 TRACEY AVENUE, CARLINGFORD (LOT 26 IN DP 225990)

FIRST FLOOR PLAN

MURRAY FARM EARLY LEARNING CENTRE

JON LEGEND
ALUMINIUM FRAMED WINDOW
ALFRESCO
AWNING
BEAMTO ENGINEER'S DETAILS
BOUNDARY LINE
BOX GUTTER
BRICK WALL
COLORBOND
COLORBOND FENCE
COLUMN
CEMENT TRENDER
COMPRESSED FIBRE CEMENT

COLORBOND METAL ROOF
CHECK ON SITE
DOWNFIPE
DISHWASHER
DUMB WAITER
ELECTRICAL DISTRIBUTION BOARD
ENSUITE
EXISTING
FIXED
FACE BRICK
FIBRE CEMENTI
FLOOR WASTE

FIRE EXIT STAIR
FINISHED FLOOR LEVEL
GLASS BALUSTRADE
GARAGE DOOR
GRATE
GATE
GLASS LOUVRES
GUTTER
MAXIMUM HEIGHT OF BUILDING
HOT WAIER SYSTEM
INSULATION TO BASIX REQUIREMENTS
KITCHEN LINEN
LAUNDRY CHUTE
LAUNDRY
METAL BALUSTRADE
METAL LOUVRES
MAXIMUM WALL HEIGHT
NATURAL GROUND LINE
OVERHEAD STORAGE
ON-SITE STORMWATER DETENTION SYSTEM
POST TO ENGINEER'S DETAILS
PLASTERSOARD LINING
PRIVACY GLAZING (TRANSLUCENT) PRIVACY SCREEN
PLANTER BOX
POWDER ROOM
PLANTER BED
PRIVATE OPEN SPACE
PERSOLA
WARDROBE
REDUCED LEVEL
REINFORCED CONCRETE TO STRUCTURAL
ENSINEERS DRAWINGS & DETAILS
RETAINING WALL
RAINWATER HEAD

RAINWATER TANK
STORAGE
STONE CLADDING
SECURITY INTERCOM
SKYLIGHT
UNDERBENCH MOUNTED SINK
TOP OF WALL

NOTES

- unless noted otherwise, all RL's shown on this drawing indicate top of structural elements such as slabs, walls, parapets, roofs etc. floor/roof finishes, insulation, waterproof membranes, screed and tiles are required to be laid on top, above the indicated RL's