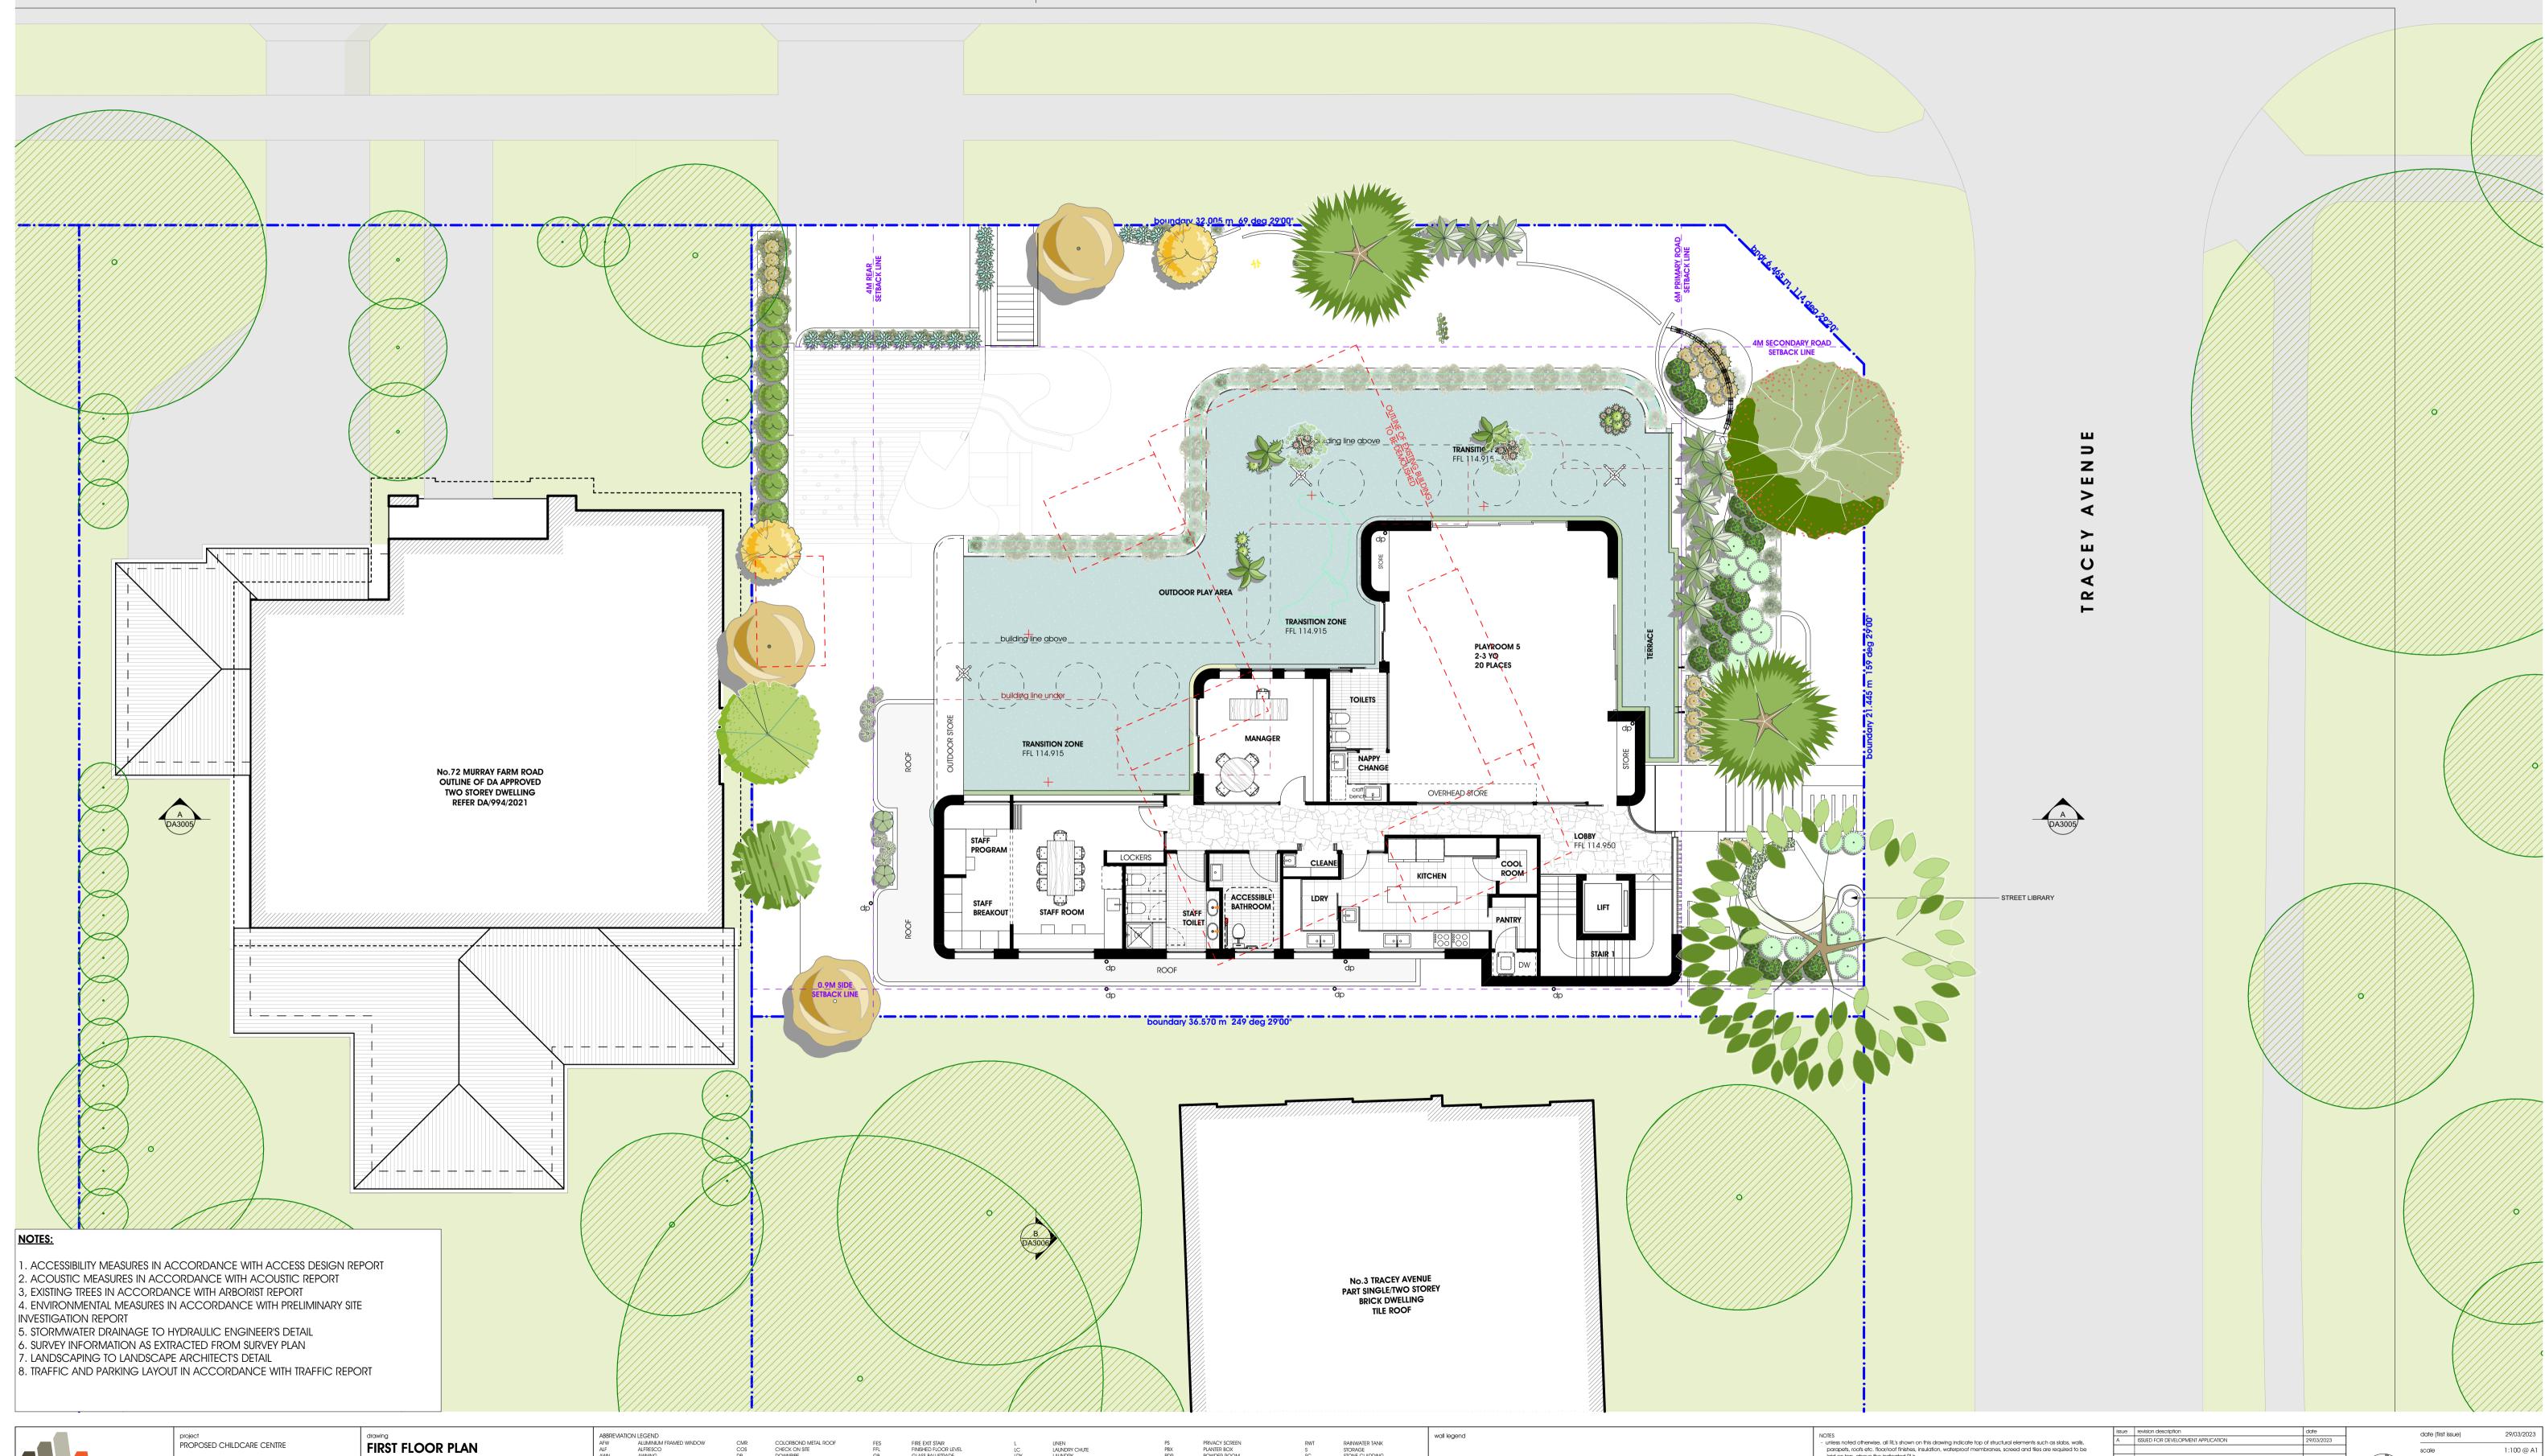

1 TRACEY AVENUE, CARLINGFORD (LOT 26 IN DP 225990)

FIRST FLOOR PLAN

MURRAY FARM EARLY LEARNING CENTRE

JON LEGEND
ALUMINIUM FRAMED WINDOW
ALFRESCO
AWNING
BEAMTO ENGINEER'S DETAILS
BOUNDARY LINE
BOX GUTTER
BRICK WALL
COLORBOND
COLORBOND FENCE
COLUMN
CEMENT TRENDER
COMPRESSED FIBRE CEMENT