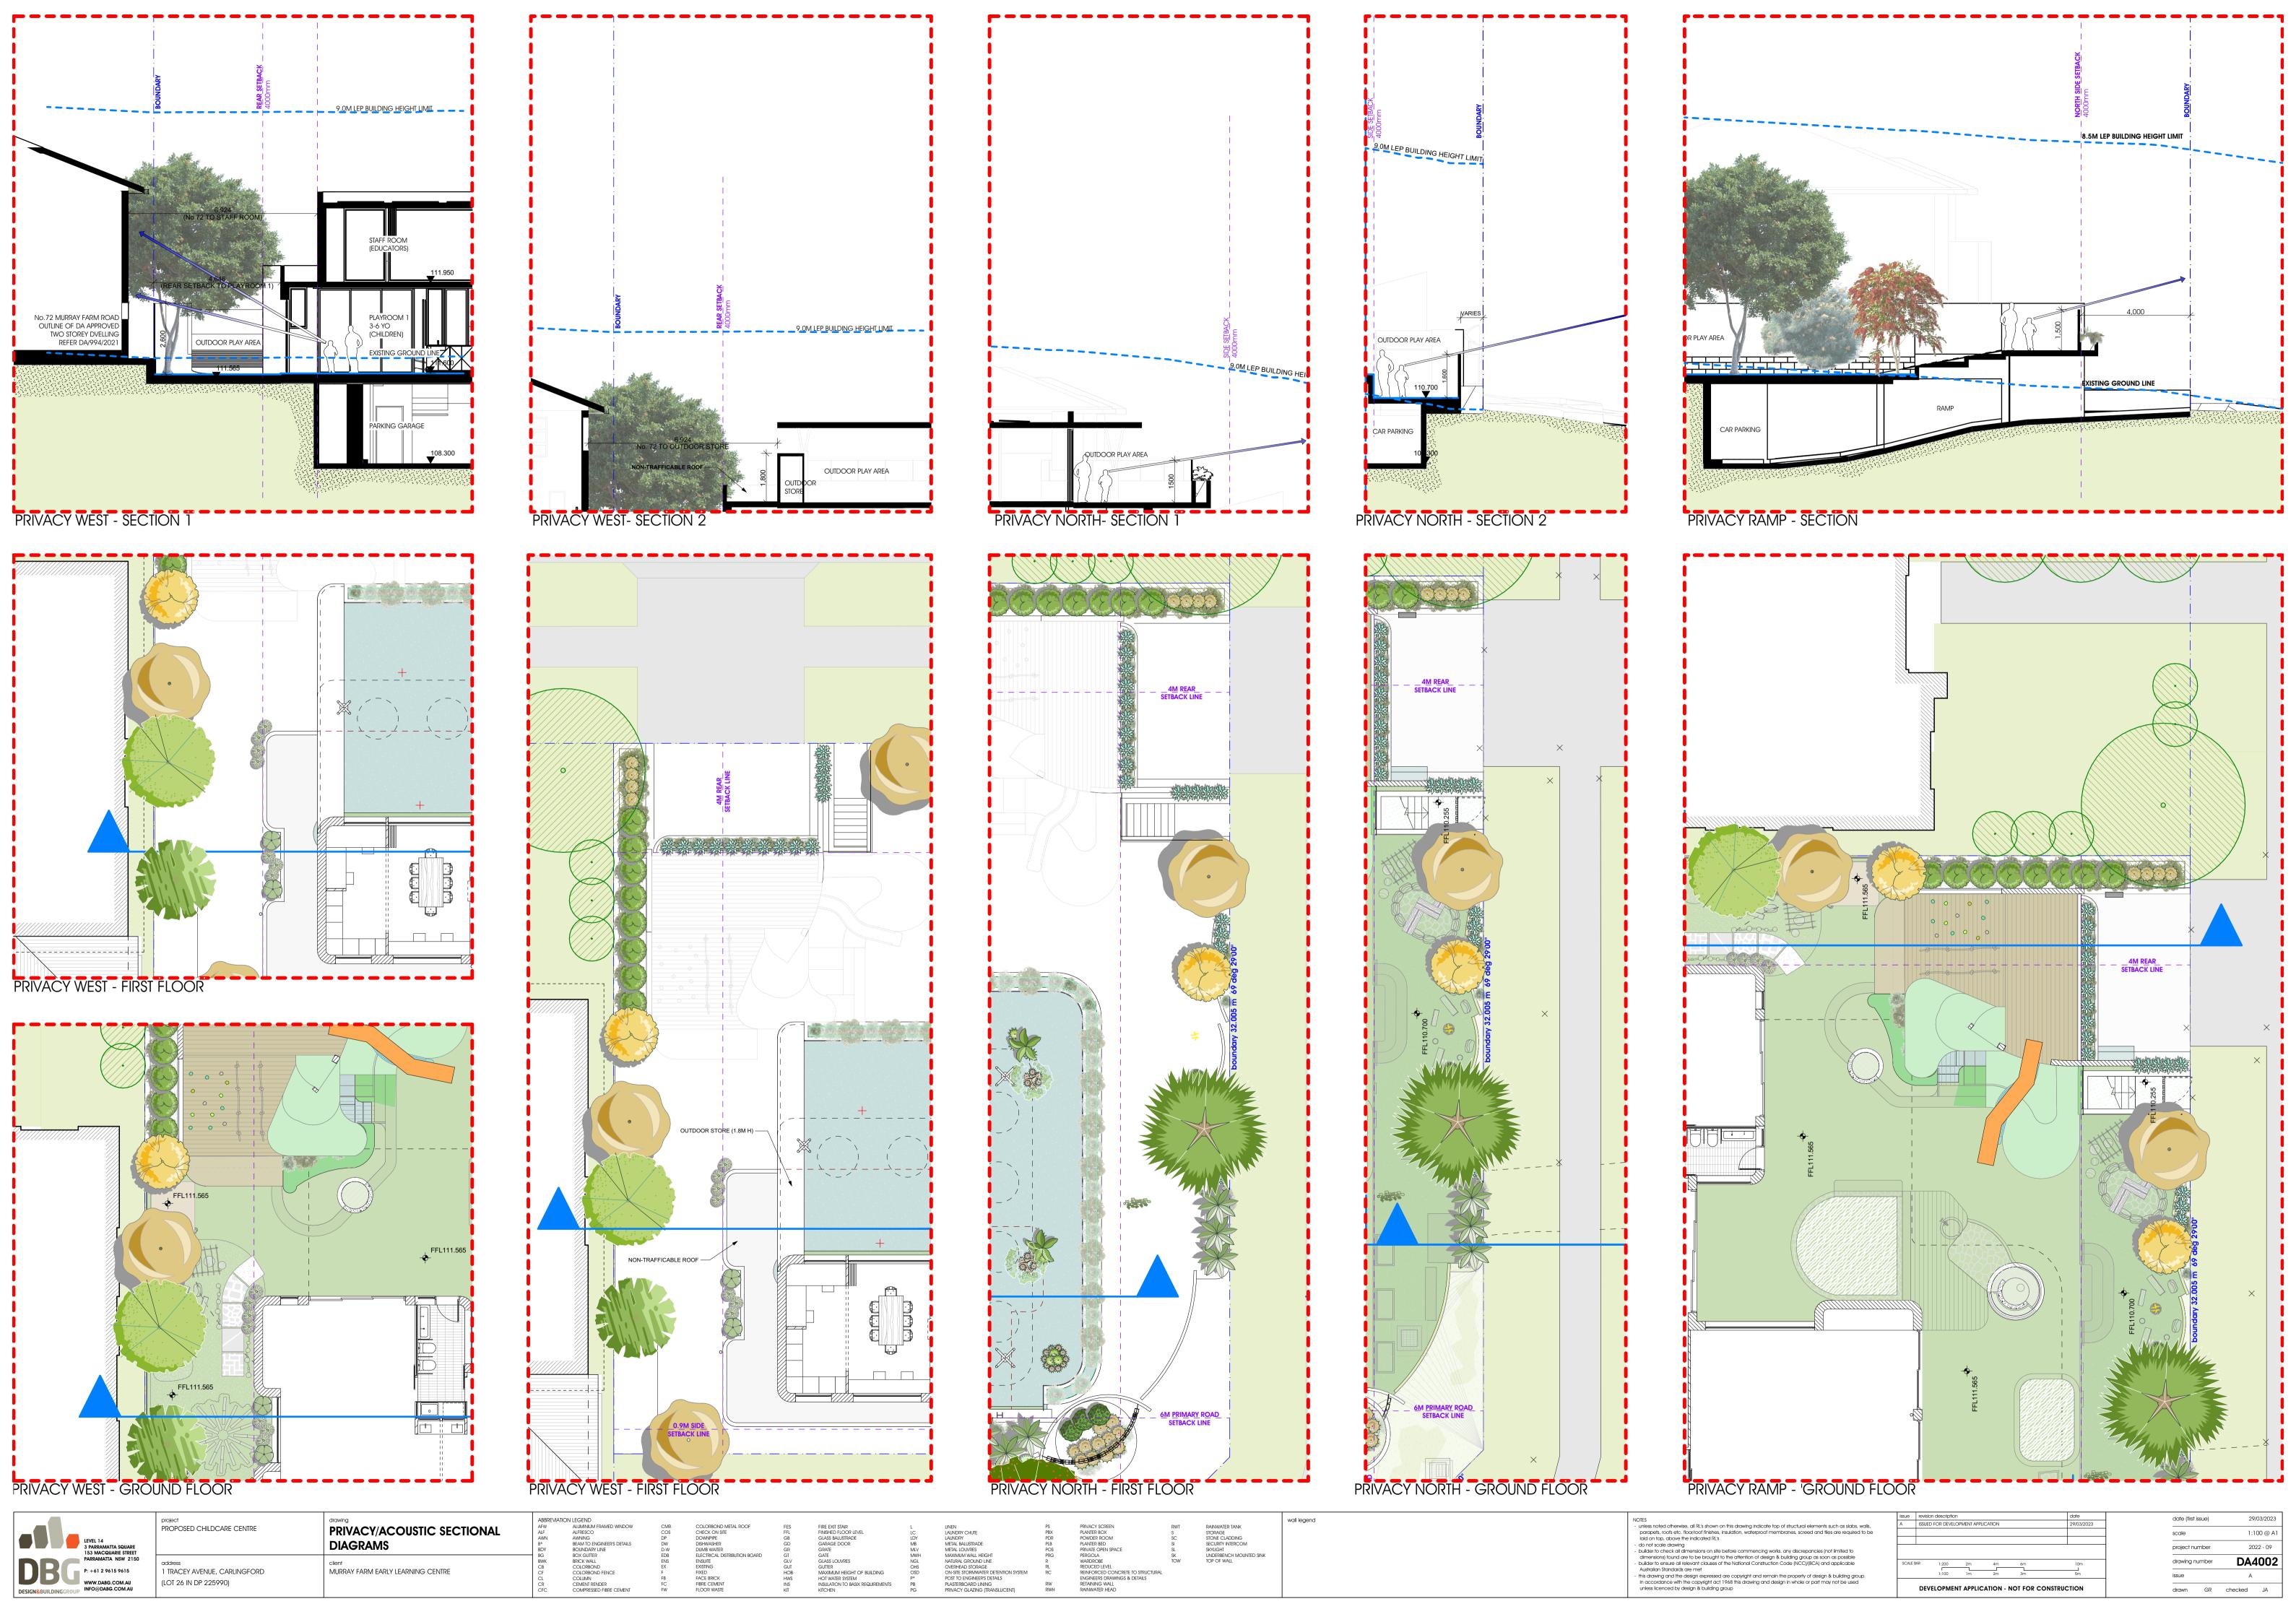

ABBREVIATION LEGEND
AFW ALUMINIUM FRAMED WINDOW
ALF ALFRESCO
AWN AWNING
B\* BEAM TO ENGINEERS DETAILS
BDY BOUNDARY LINE
BG BOX GUITER
BWK BRICK WALL
CB COLORBOND
CF COLORBOND
CF COLORBOND
CR COLUMN
CR CEMENT RENDER
CFC COMPRESSED FIBRE CEMENT

COLORBOND METAL ROOF
CHECK ON SITE
DOWN-PIPE
DISH-WASHER
DIJUNB WAITER
ELECTRICAL DISTRIBUTION BOARD
ENSUITE
EXISTING
FIXED
FACE BRICK
FIBRE CEMENT
FLOOR WASTE

FIRE EXIT STAIR
FINISHED FLOOR LEVEL
GLASS BALUSTRADE
GARAGE DOOR
GRATE
GASE
GASE
GLASS LOUVRES
GUITTE
MAXIMUM HEIGHT OF BUILDING
HOT WATER SYSTEM
INSULATION TO BASIX REQUIREMENTS
KITCHEN

LINEN
LAUNDRY CHUTE
LAUNDRY
METAL BALUSTRADE
METAL LOUVRES
MAXIMUM WALL HEIGHT
NATURAL GROUND LINE
OVERHEAD STORAGE
ON-SITE STORMWATER DETENTION SYSTEM
POST TO ENGINEERS DETAILS
PLASTERBOARD LINING
PRIVACY GLAZING (TRANSLUCENT)

PRIVACY SCREEN
PLANTER BOX
POWDER ROOM
PLANTER BED
PRIVATE OPEN SPACE
PERGOLA
WARDROBE
REDUCED LEVEL
REINFORCED CONCRETE TO STRUCTURAL
ENGINEERS DRAWINGS & DETAILS
RETAINING WALL
RAINWATER HEAD

wall legend RAINWATER TANK
STORAGE
STONE CLADDING
SECURITY INTERCOM
SKYLIGHT
UNDERBENCH MOUNTED SINK
TOP OF WALL