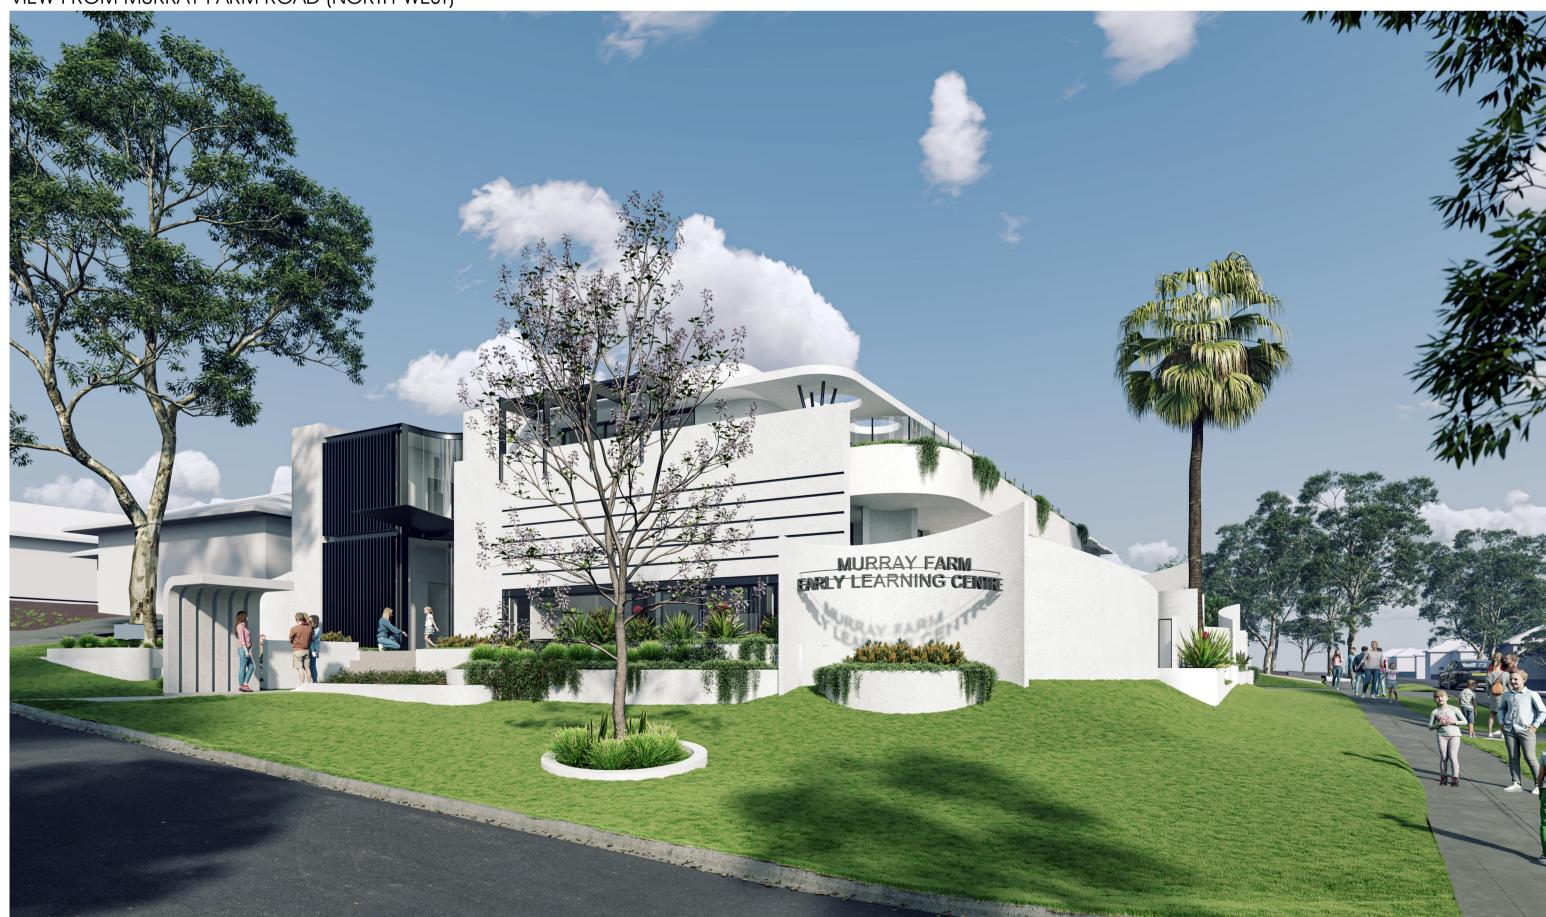

(LOT 26 IN DP 225990)

MURRAY FARM EARLY LEARNING CENTRE

DA2005

drawing number

drawn AF/GR checked JA

DEVELOPMENT APPLICATION - NOT FOR CONSTRUCTION

(LOT 26 IN DP 225990)

PERPECTIVE VIEWS - OUTDOOR
PLAYGROUND project
PROPOSED CHILDCARE CENTRE 1 TRACEY AVENUE, CARLINGFORD MURRAY FARM EARLY LEARNING CENTRE