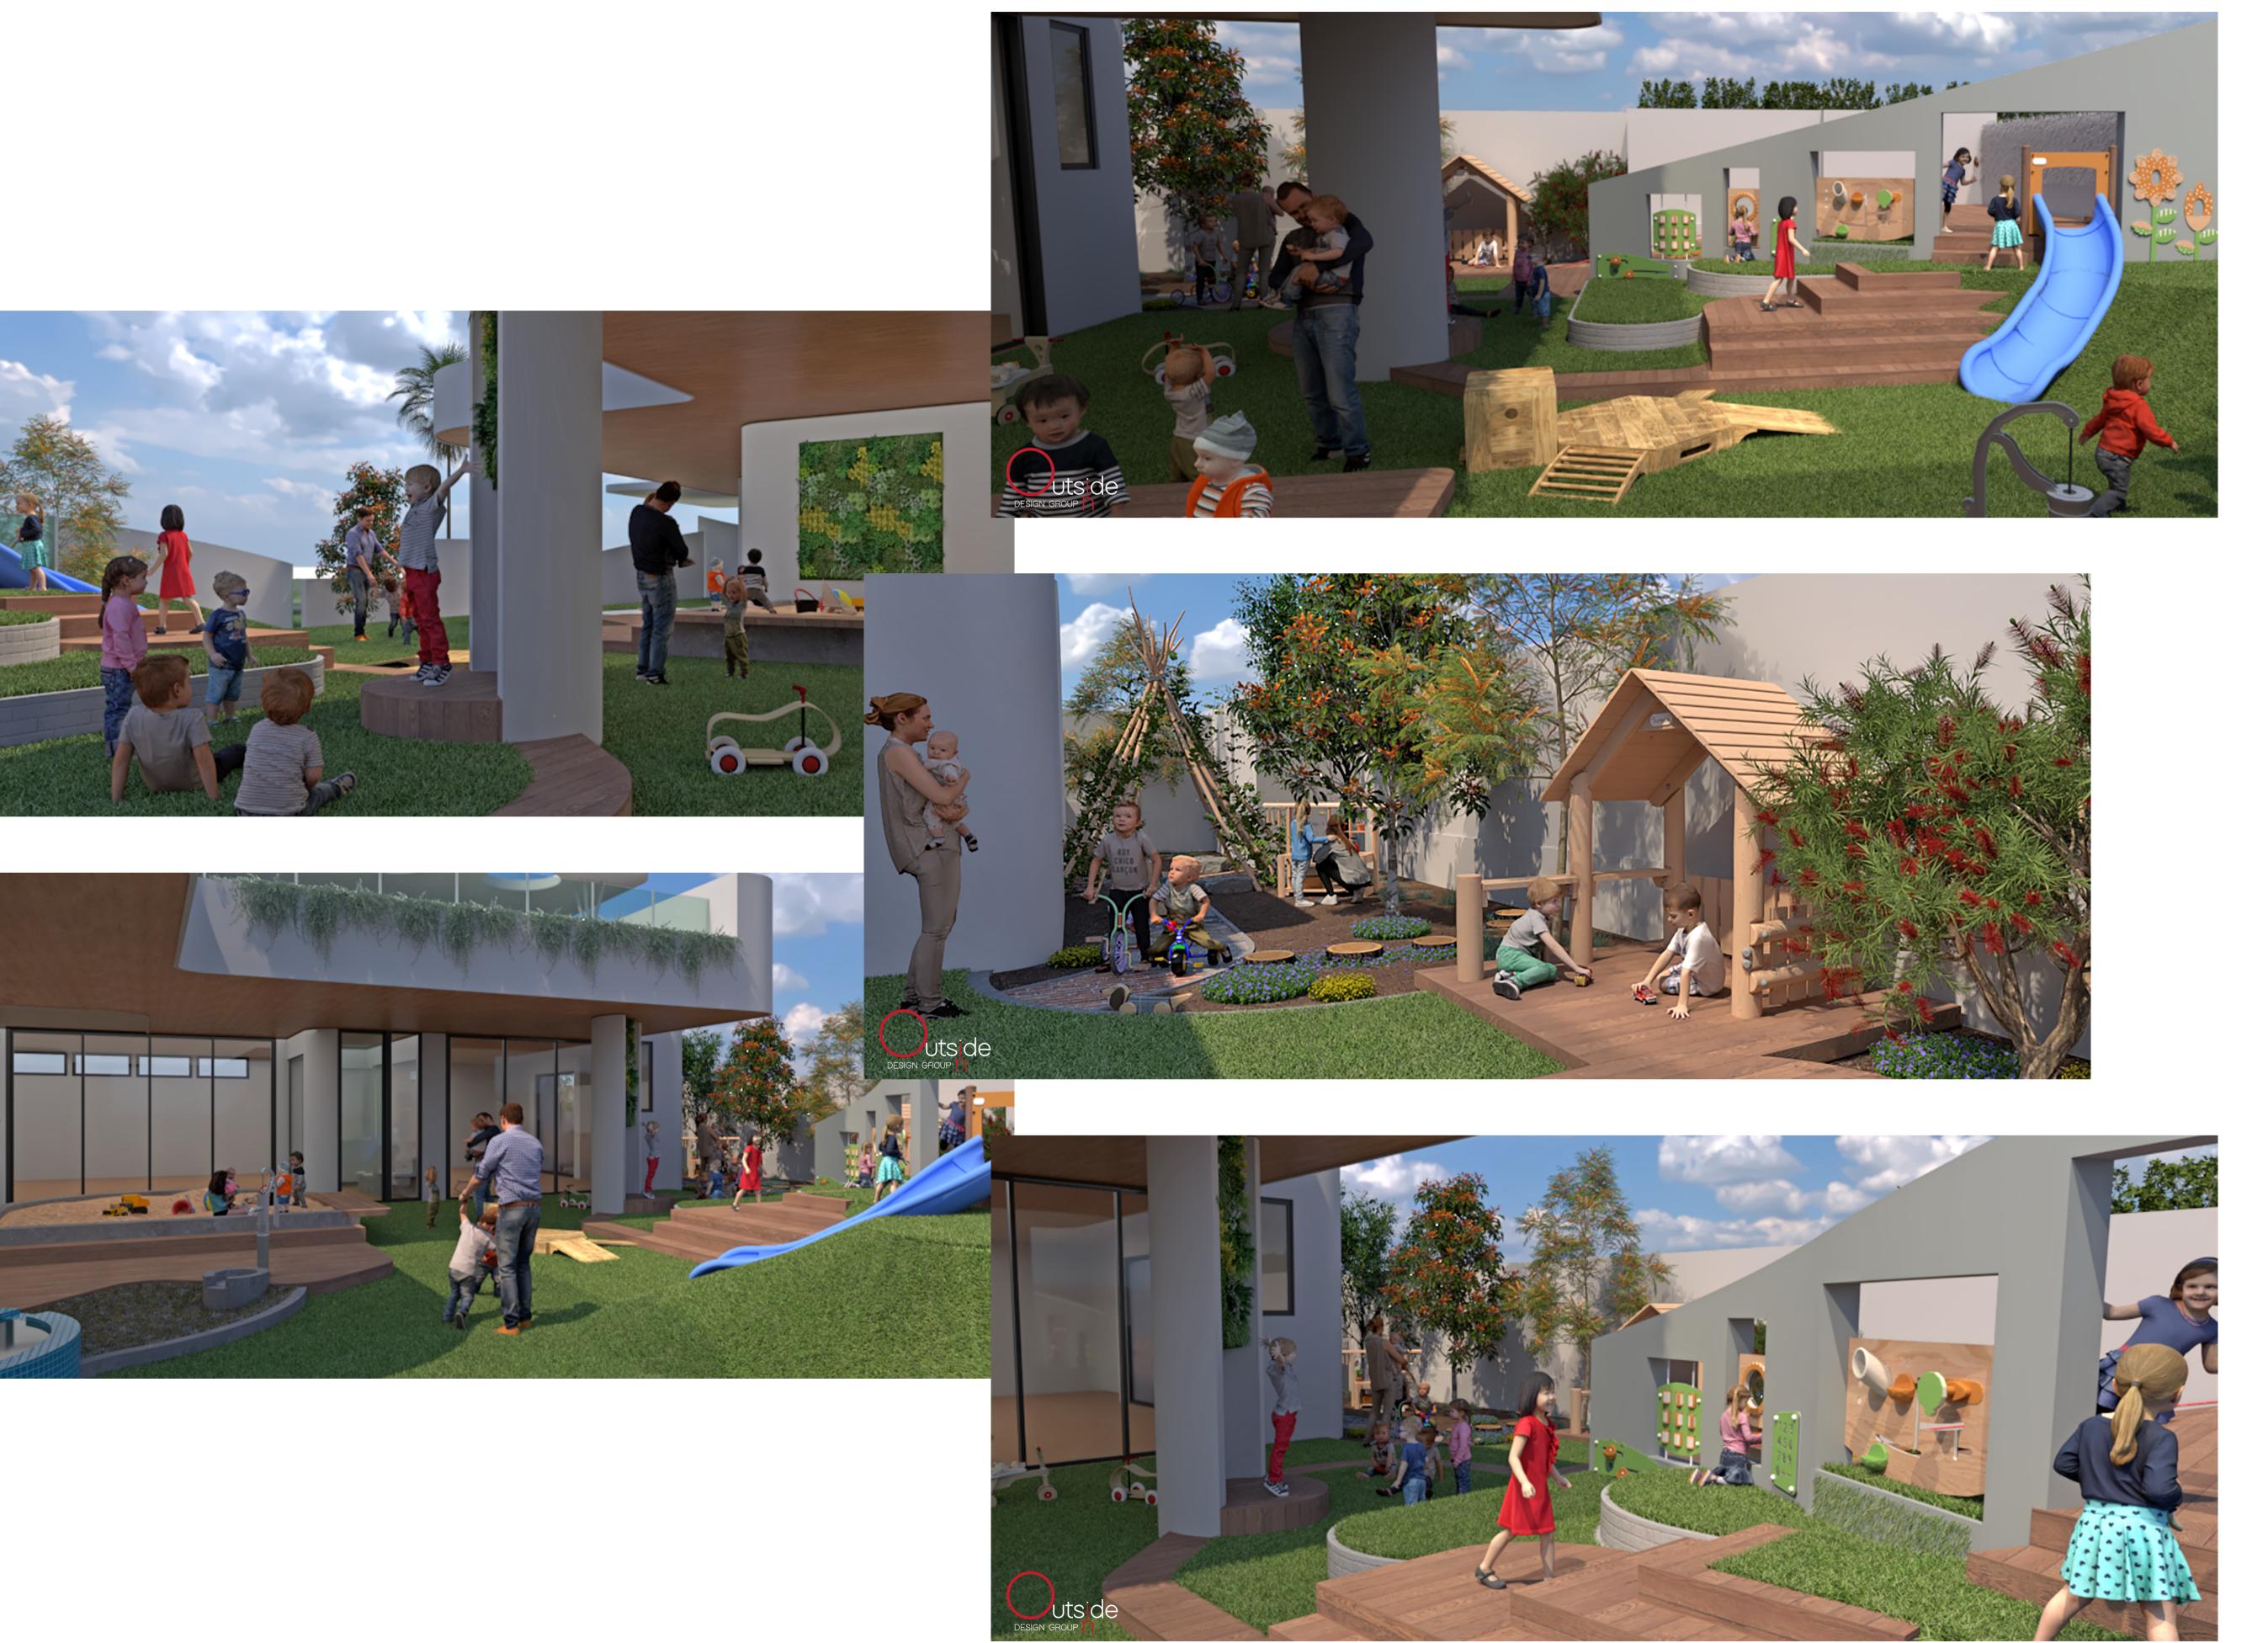

(LOT 26 IN DP 225990)

MURRAY FARM EARLY LEARNING CENTRE

DA2005

drawing number

drawn AF/GR checked JA

DEVELOPMENT APPLICATION - NOT FOR CONSTRUCTION

(LOT 26 IN DP 225990)

PERPECTIVE VIEWS - OUTDOOR
PLAYGROUND project
PROPOSED CHILDCARE CENTRE 1 TRACEY AVENUE, CARLINGFORD MURRAY FARM EARLY LEARNING CENTRE