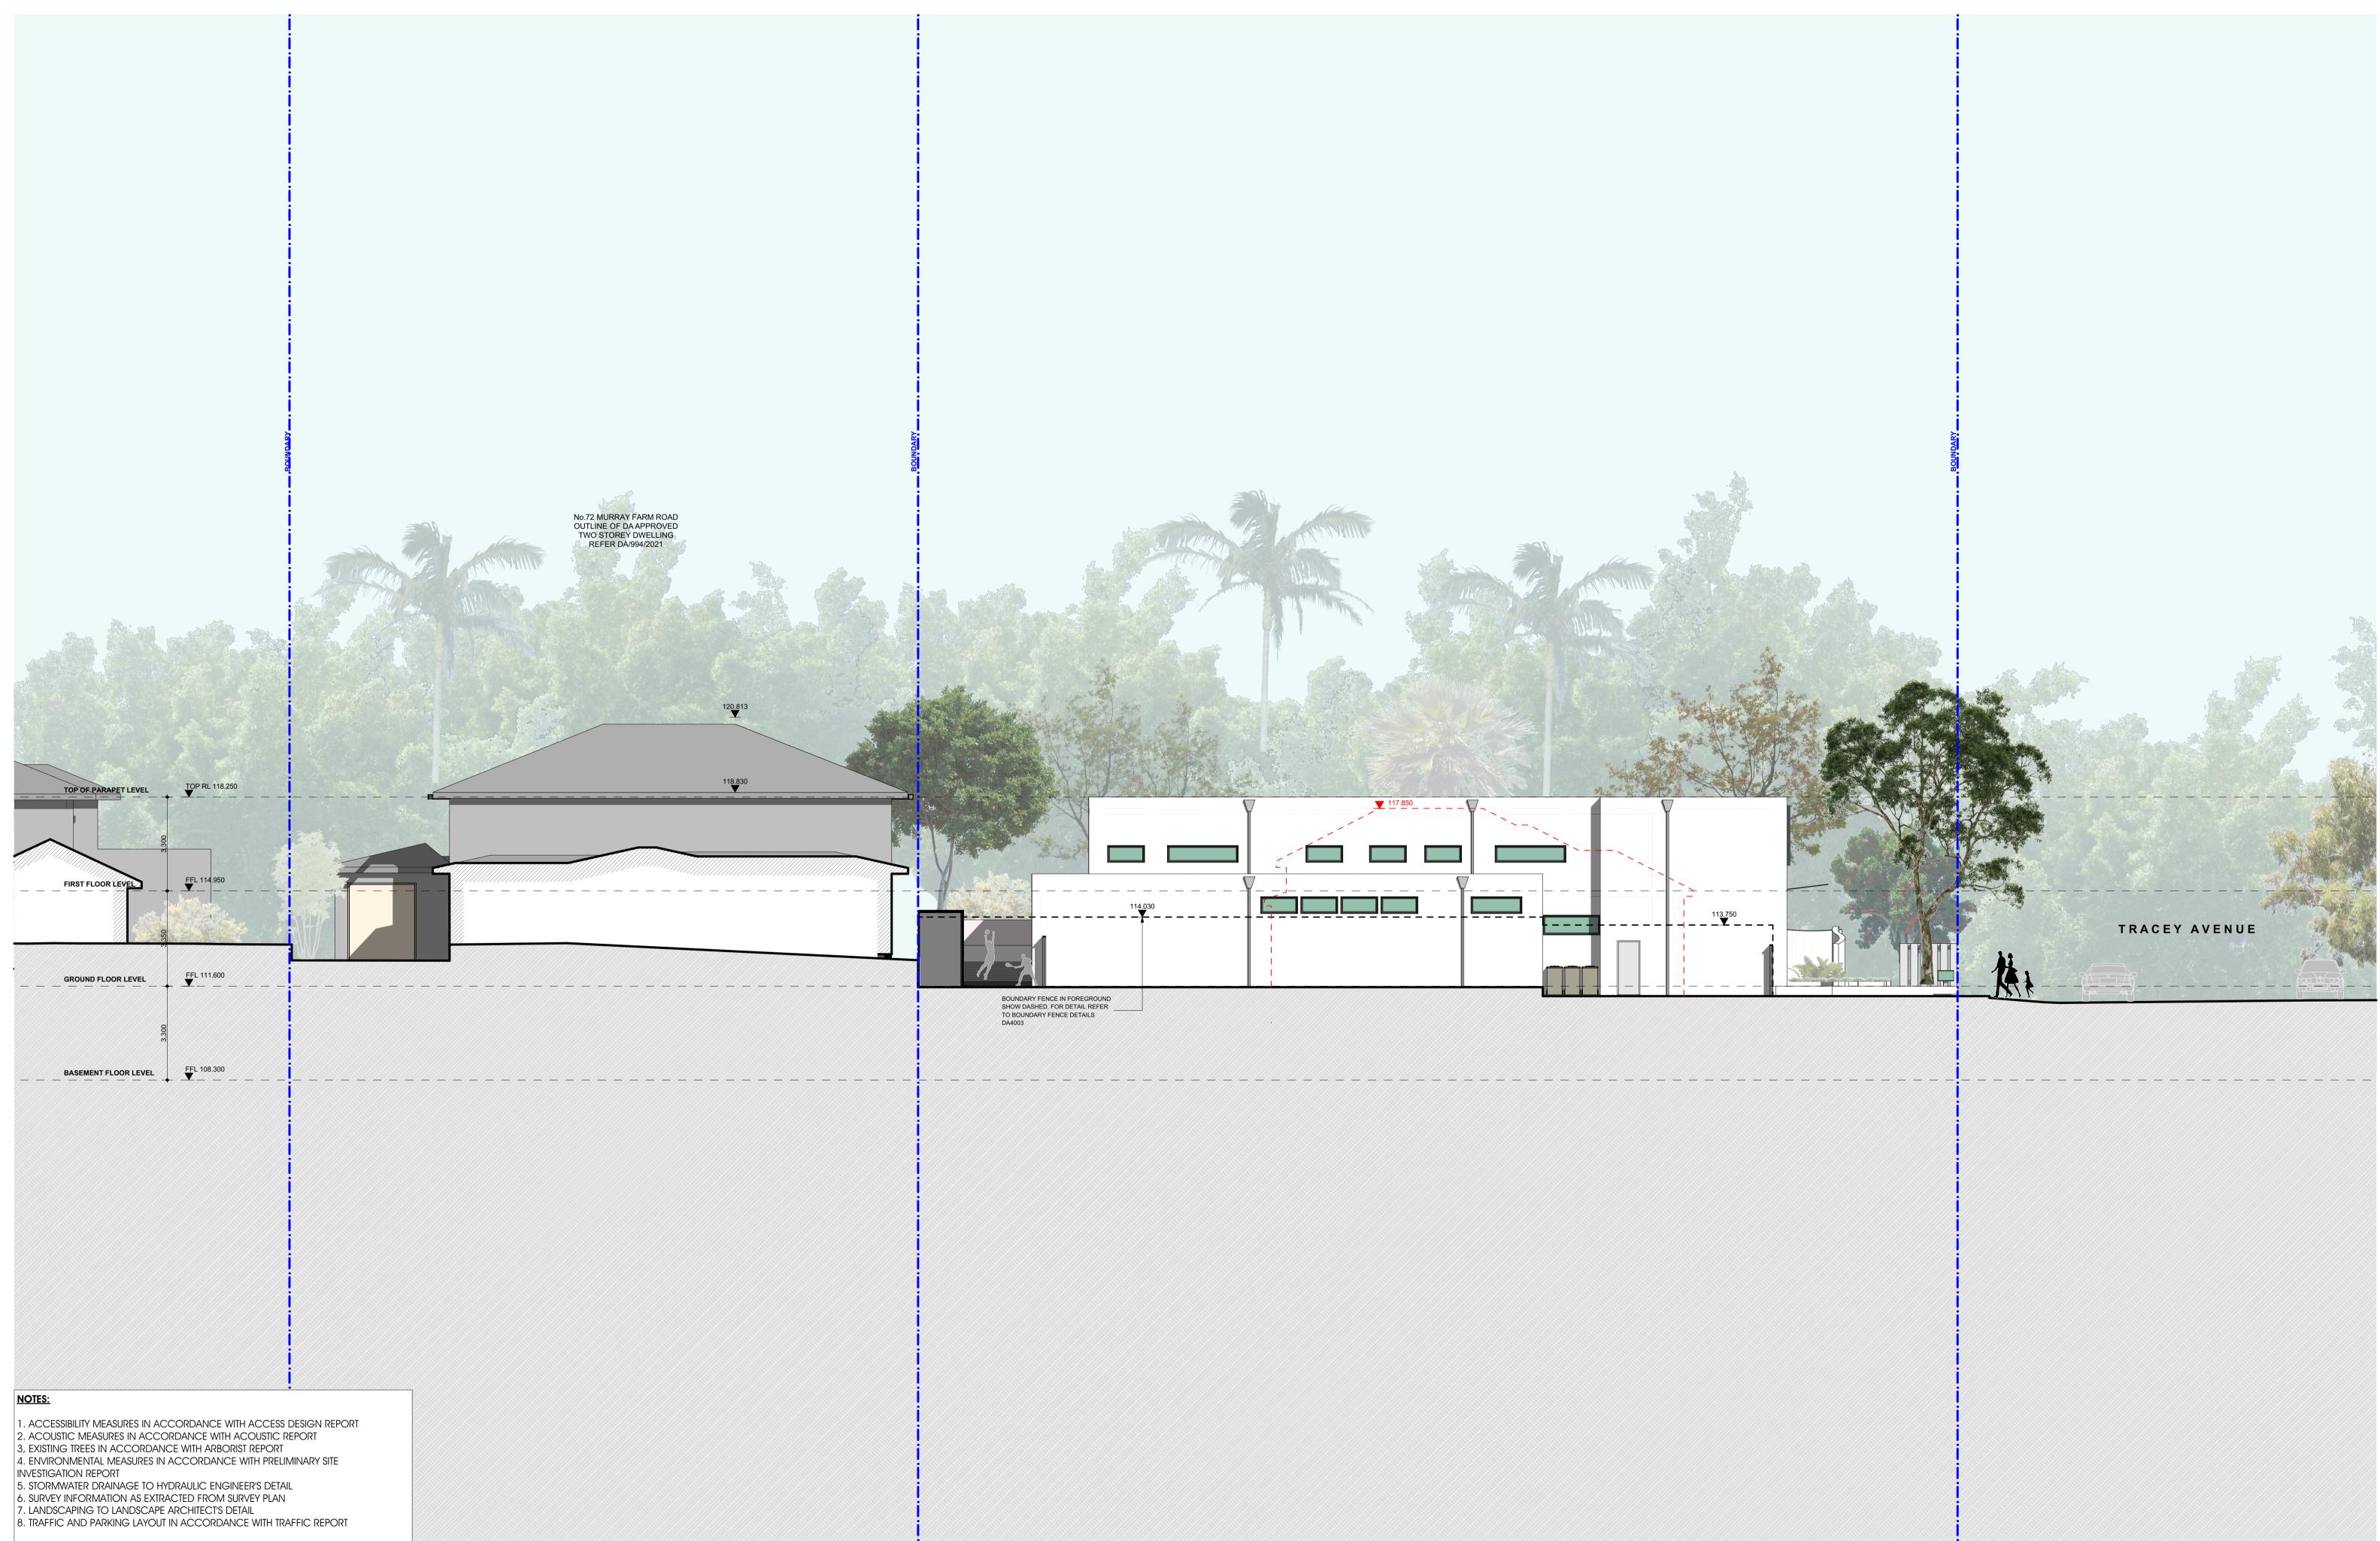

1 TRACEY AVENUE, CARLINGFORD (LOT 26 IN DP 225990)

project PROPOSED CHILDCARE CENTRE

(NORTH) ELEVATION

MURRAY FARM EARLY LEARNING CENTRE

ABBREVIATION LEGEND AFW ALUMINIUM FRAMED WINDOW ALF ALFRESCO AWN AWNING B\* BEAM TO ENGINEER'S DETAILS BDY BOUNDARY LINE BG BOX GUTTER BWK BRICK WALL CB COLORBOND CF COLORBOND CF COLORBOND CF COLORBOND CC CEMENT RENDER CC COMPRESSED FIBRE CEMENT FC FW

project PROPOSED CHILDCARE CENTRE 1 TRACEY AVENUE, CARLINGFORD

(LOT 26 IN DP 225990)

drawing
SOUTH ELEVATION

MURRAY FARM EARLY LEARNING CENTRE

ABBREVIATION LEGEND AFW ALUMINIUM FRAMED WINDOW ALF ALFRESCO AWN AWNING B\* BEAM TO ENGINEER'S DETAILS BDY BOUNDARY LINE BG BOX GUTER BWK BRICK WALL CB COLORBOND CF COLORBOND CF COLORBOND FENCE CL COLUMN CR CEMENT RENDER CFC COMPRESSED FIBRE CEMENT