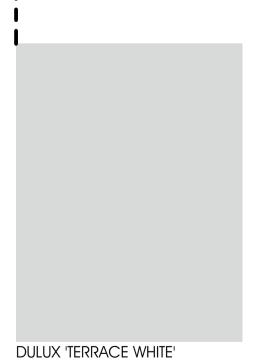

R215 G218 B216 - SN4F1

DULUX 'TERRACE WHITE' R215 G218 B216 - SN4F1

CHARCOAL GLOSS 2729086G

RAINWATER TANK STORAGE STONE CLADDING SECURITY INTERCOM SKYLIGHT UNDERBENCH MOUNTED SINK TOP OF WALL SK TOW

wall legend