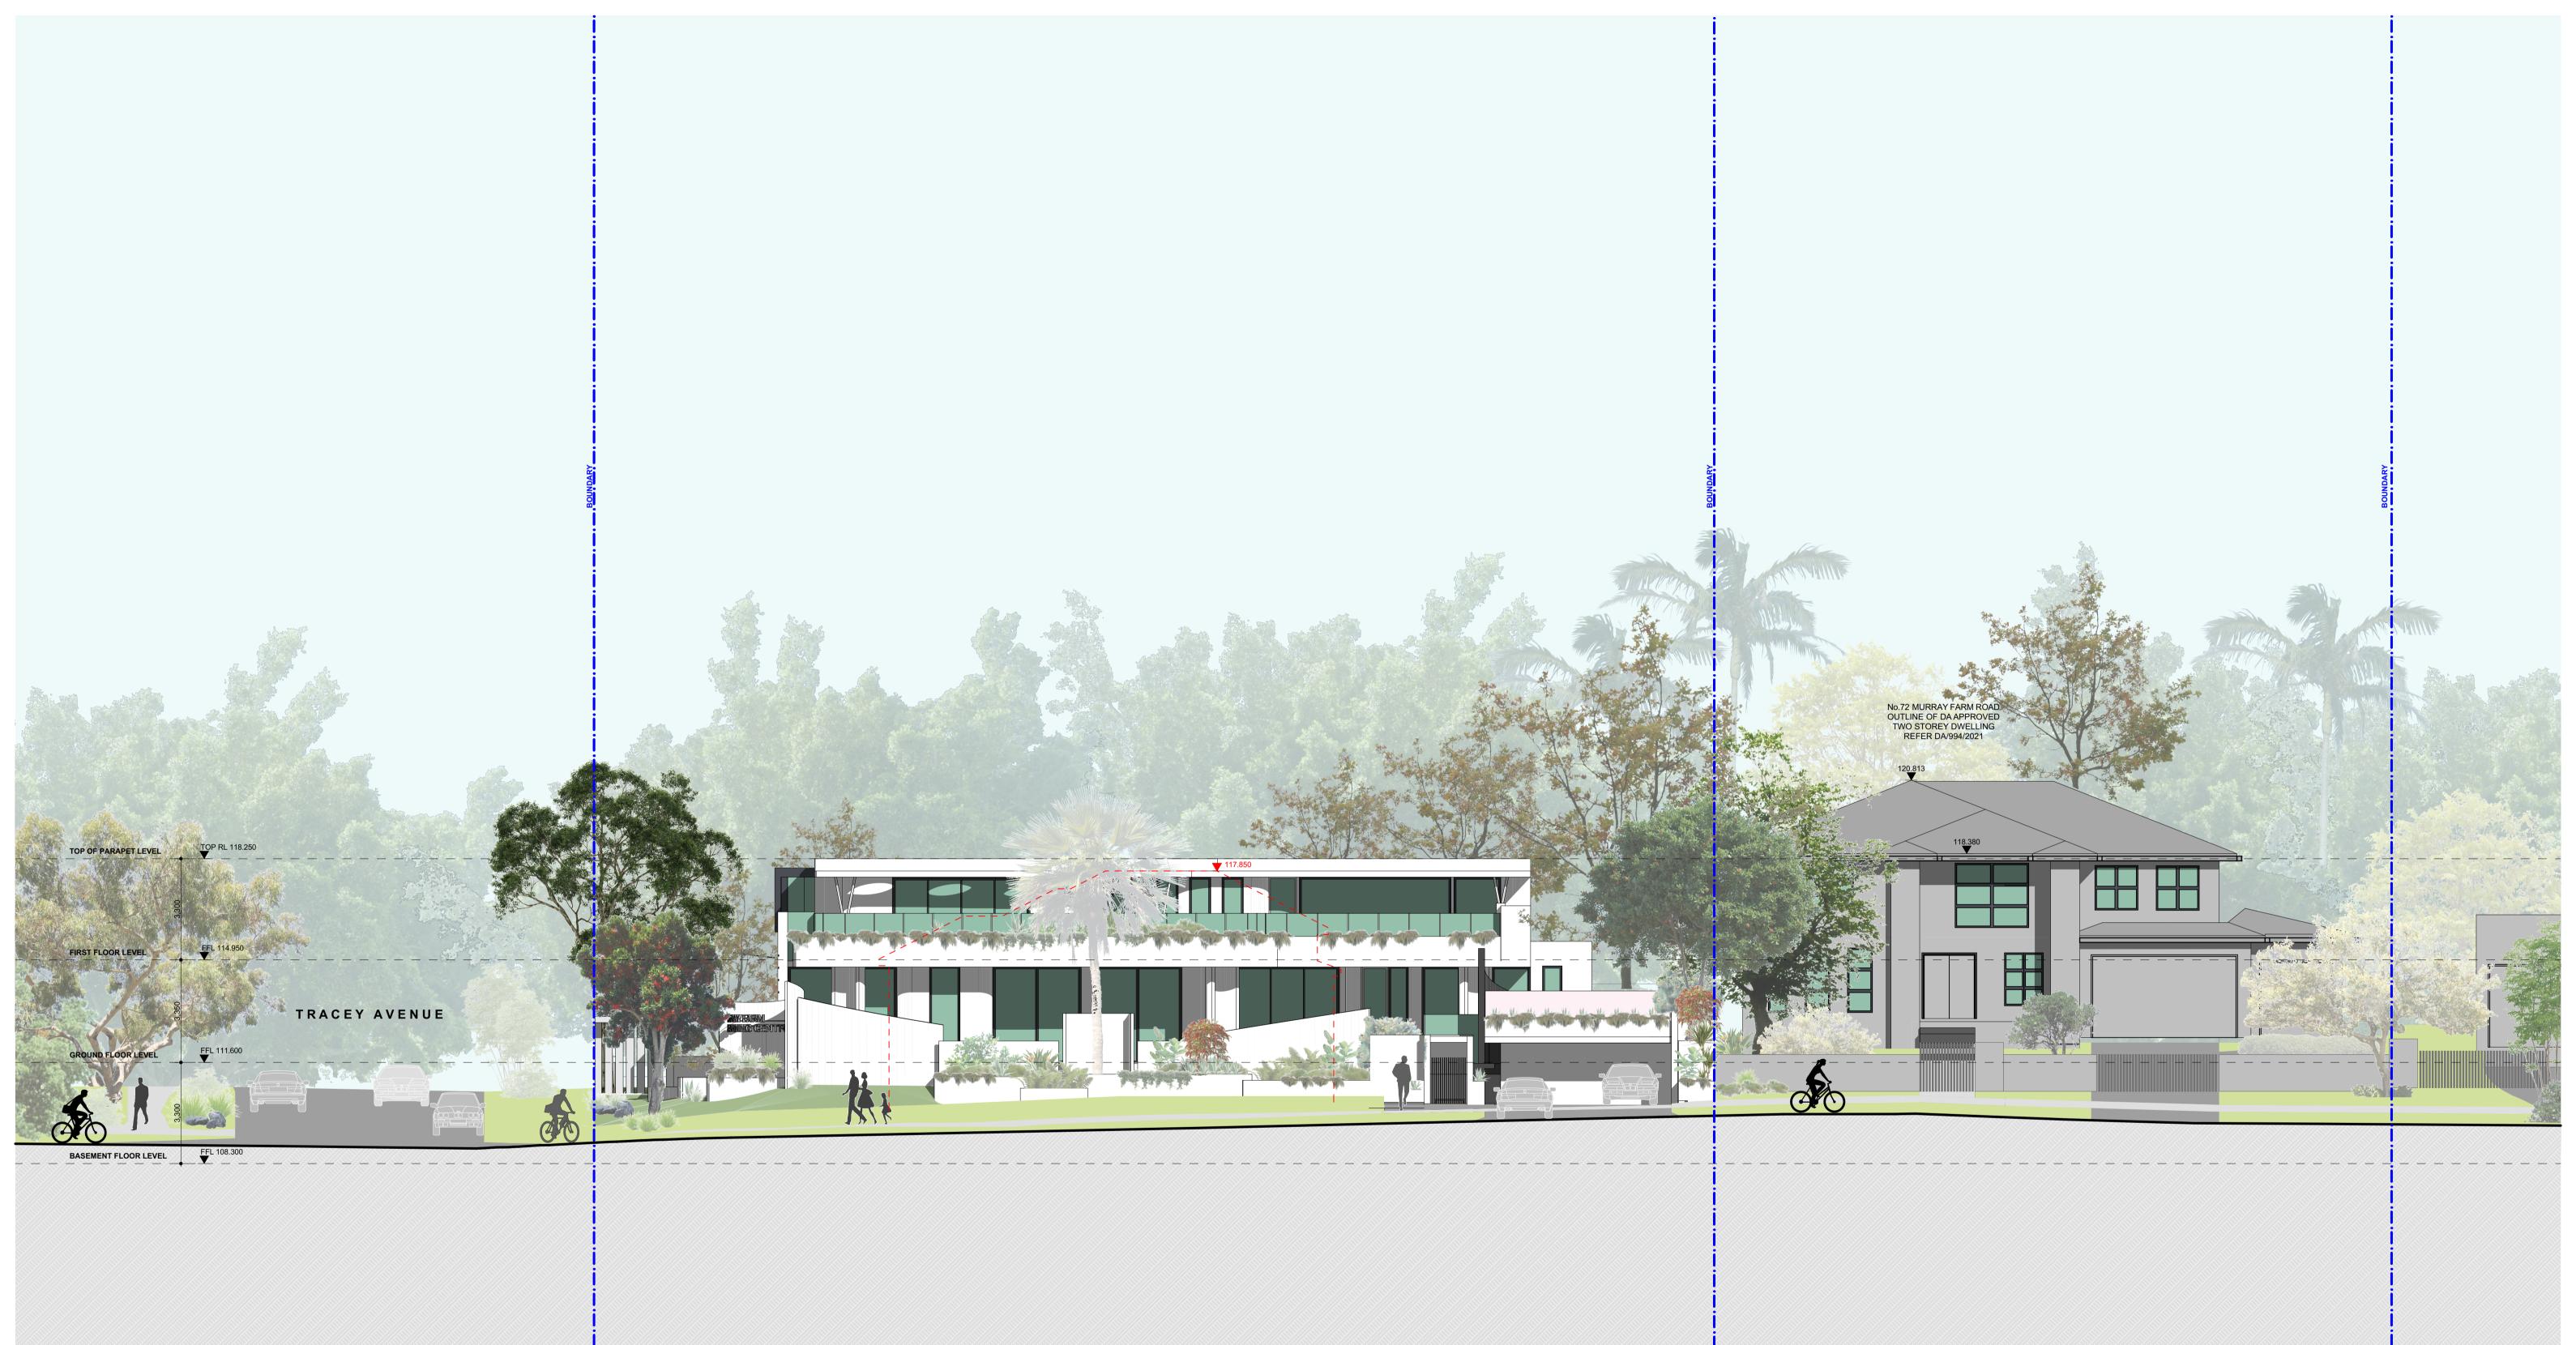

1 TRACEY AVENUE, CARLINGFORD (LOT 26 IN DP 225990)

project PROPOSED CHILDCARE CENTRE

(NORTH) ELEVATION

MURRAY FARM EARLY LEARNING CENTRE

ABBREVIATION LEGEND AFW ALUMINIUM FRAMED WINDOW ALF ALFRESCO AWN AWNING B\* BEAM TO ENGINEER'S DETAILS BDY BOUNDARY LINE BG BOX GUTTER BWK BRICK WALL CB COLORBOND CF COLORBOND CF COLORBOND CF COLORBOND CC CEMENT RENDER CC COMPRESSED FIBRE CEMENT FC FW

project PROPOSED CHILDCARE CENTRE 1 TRACEY AVENUE, CARLINGFORD

(LOT 26 IN DP 225990)

drawing
SOUTH ELEVATION

MURRAY FARM EARLY LEARNING CENTRE

ABBREVIATION LEGEND AFW ALUMINIUM FRAMED WINDOW ALF ALFRESCO AWN AWNING B\* BEAM TO ENGINEER'S DETAILS BDY BOUNDARY LINE BG BOX GUTER BWK BRICK WALL CB COLORBOND CF COLORBOND CF COLORBOND FENCE CL COLUMN CR CEMENT RENDER CFC COMPRESSED FIBRE CEMENT