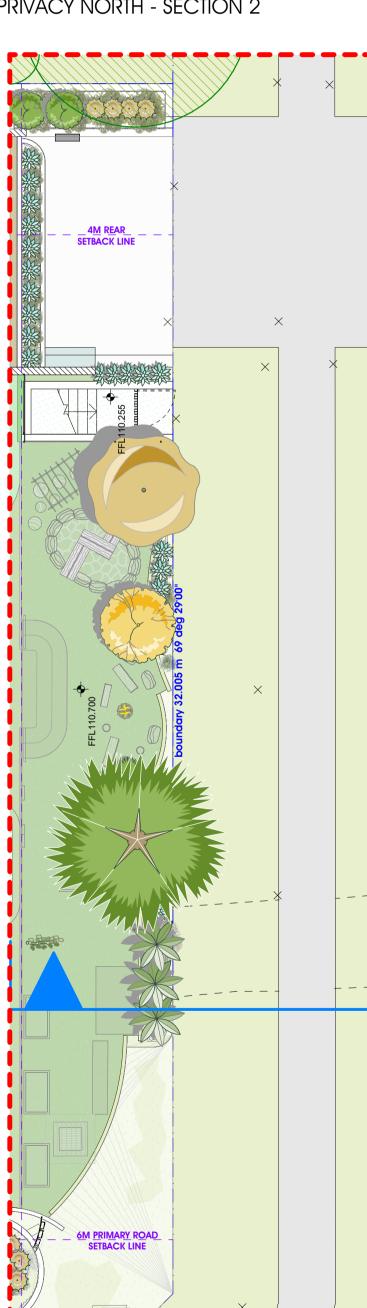

PDR PLB POS PRG

RC

RW RWH

L LC LDY MB MLV MWH NGL OHS OSD P\* PB PG

PRIVACY NORTH - GROUND FLOOR

wall legend

RAINWATER TANK STORAGE STONE CLADDING SECURITY INTERCOM SKYLIGHT UNDERBENCH MOUNTED SINK TOP OF WALL