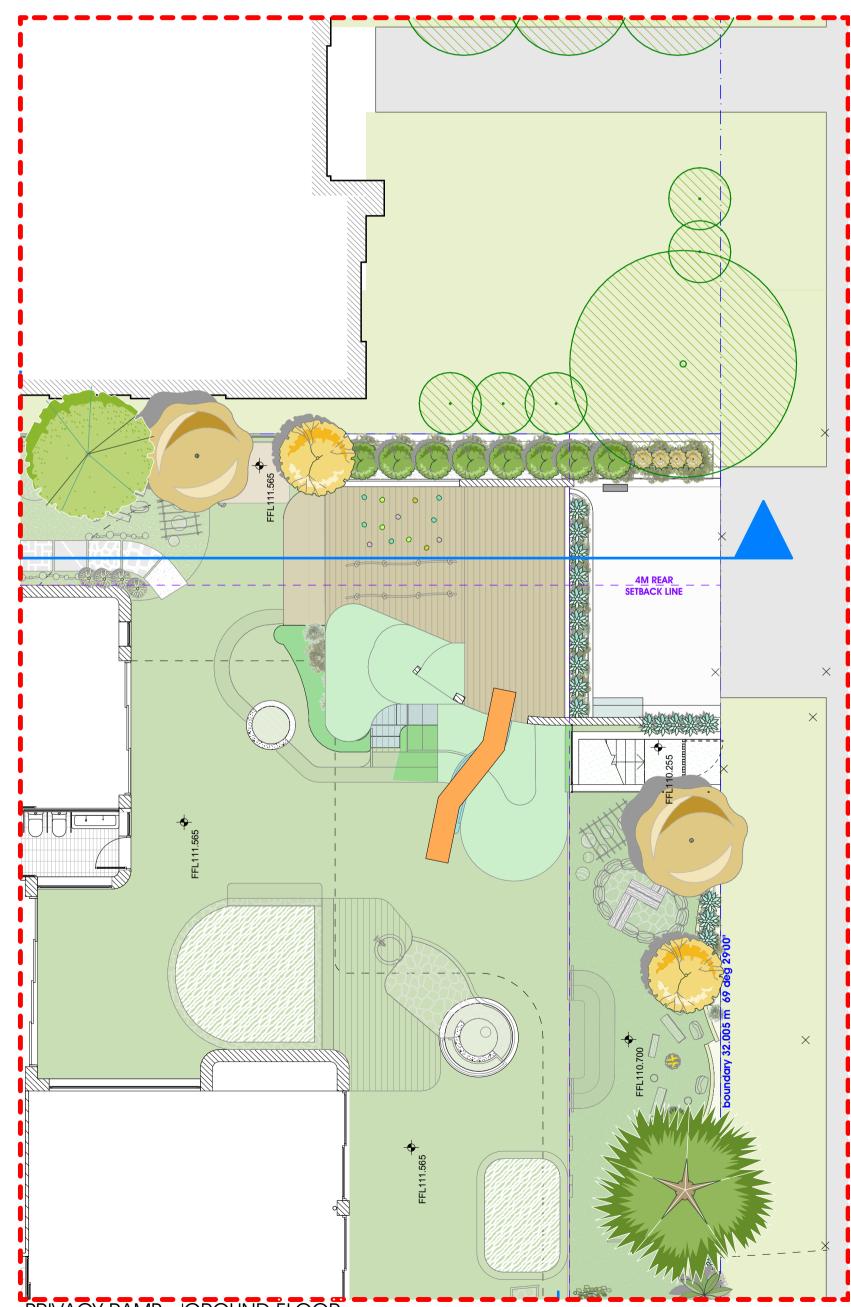

PDR PLB POS PRG

RC

RW RWH

L LC LDY MB MLV MWH NGL OHS OSD P\* PB PG

PRIVACY NORTH - GROUND FLOOR

wall legend

RAINWATER TANK STORAGE STONE CLADDING SECURITY INTERCOM SKYLIGHT UNDERBENCH MOUNTED SINK TOP OF WALL