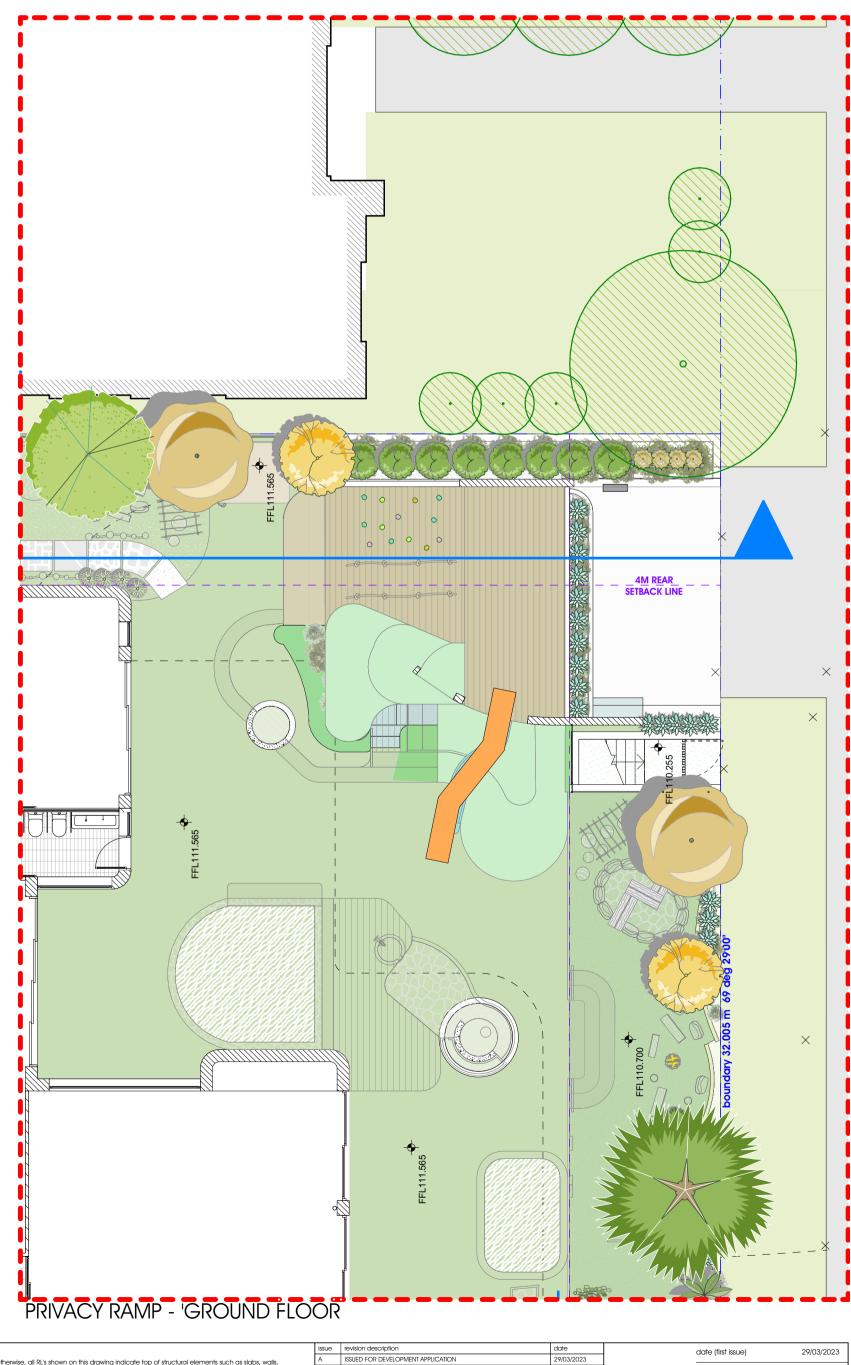

PDR PLB POS PRG

RC

RW RWH

L LC LDY MB MLV MWH NGL OHS OSD P\* PB PG

PRIVACY NORTH - GROUND FLOOR

wall legend

RAINWATER TANK STORAGE STONE CLADDING SECURITY INTERCOM SKYLIGHT UNDERBENCH MOUNTED SINK TOP OF WALL