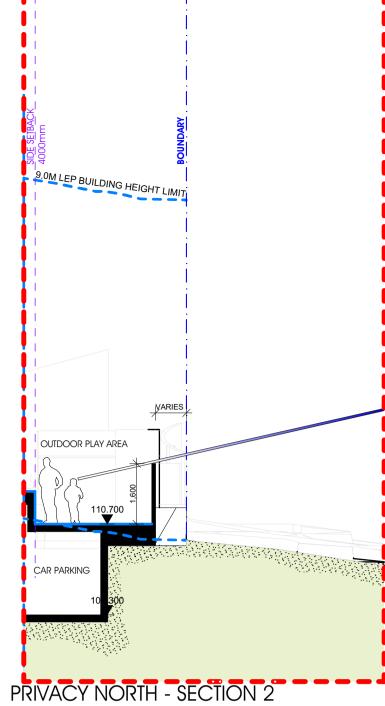

PRIVACY WEST - SECTION 1

/-

project PROPOSED CHILDCARE CENTRE 1 TRACEY AVENUE, CARLINGFORD (LOT 26 IN DP 225990)

| PRIVACY/ACOUSTIC SECTIONAL<br>DIAGRAMS      |
|---------------------------------------------|
| client<br>MURRAY FARM EARLY LEARNING CENTRE |