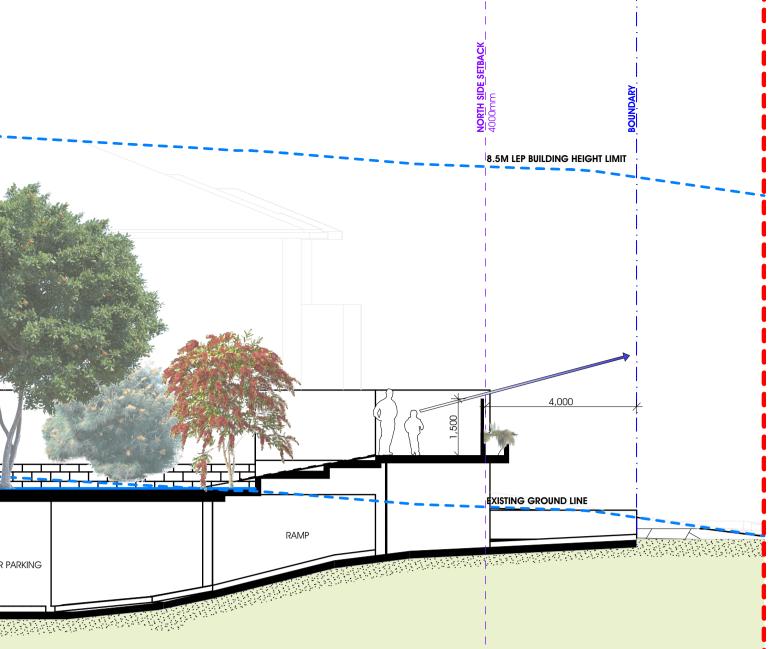

PRIVACY WEST - SECTION 1

/-

project PROPOSED CHILDCARE CENTRE 1 TRACEY AVENUE, CARLINGFORD (LOT 26 IN DP 225990)

| PRIVACY/ACOUSTIC SECTIONAL<br>DIAGRAMS      |
|---------------------------------------------|
| client<br>MURRAY FARM EARLY LEARNING CENTRE |

# PRIVACY RAMP - SECTION

NOTES

- unless noted otherwise, all RL's shown on this drawing indicate top of structural elements such as slabs, walls, parapets, roofs etc. floor/roof finishes, insulation, waterproof membranes, screed and tiles are required to be laid on top, above the indicated RL's
- do not scale drawing
- builder to check all dimensions on site before commencing works. any discrepancies (not limited to dimensions) found are to be brought to the attention of design & building group as soon as possible - builder to ensure all relevant clauses of the National Construction Code (NCC)/(BCA) and applicable Australian Standards are met - this drawing and the design expressed are copyright and remain the property of design & building group. In accordance with the copyright act 1968 this drawing and design in whole or part may not be used unless licenced by design & building group