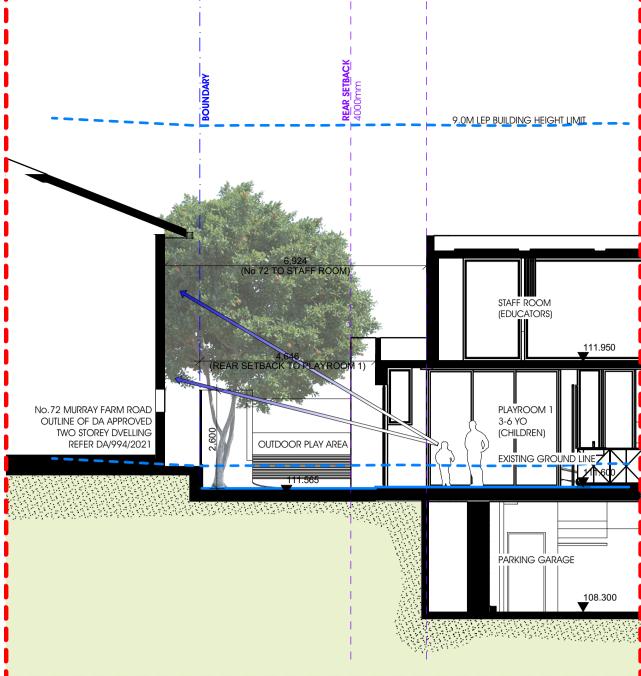

PRIVACY WEST - SECTION 1

/-

project PROPOSED CHILDCARE CENTRE 1 TRACEY AVENUE, CARLINGFORD (LOT 26 IN DP 225990)

| PRIVACY/ACOUSTIC SECTIONAL<br>DIAGRAMS      |
|---------------------------------------------|
| client<br>MURRAY FARM EARLY LEARNING CENTRE |

# PRIVACY RAMP - SECTION

NOTES

- unless noted otherwise, all RL's shown on this drawing indicate top of structural elements such as slabs, walls, parapets, roofs etc. floor/roof finishes, insulation, waterproof membranes, screed and tiles are required to be laid on top, above the indicated RL's
- do not scale drawing
- builder to check all dimensions on site before commencing works. any discrepancies (not limited to dimensions) found are to be brought to the attention of design & building group as soon as possible - builder to ensure all relevant clauses of the National Construction Code (NCC)/(BCA) and applicable Australian Standards are met - this drawing and the design expressed are copyright and remain the property of design & building group. In accordance with the copyright act 1968 this drawing and design in whole or part may not be used unless licenced by design & building group