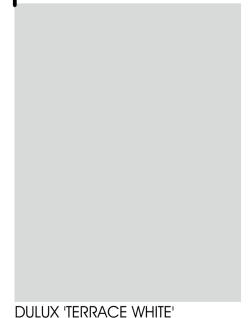

R215 G218 B216 - SN4F1

DULUX 'TERRACE WHITE' R215 G218 B216 - SN4F1

CHARCOAL GLOSS 2729086G

RAINWATER TANK STORAGE STONE CLADDING SECURITY INTERCOM SKYLIGHT UNDERBENCH MOUNTED SINK TOP OF WALL SK TOW

wall legend