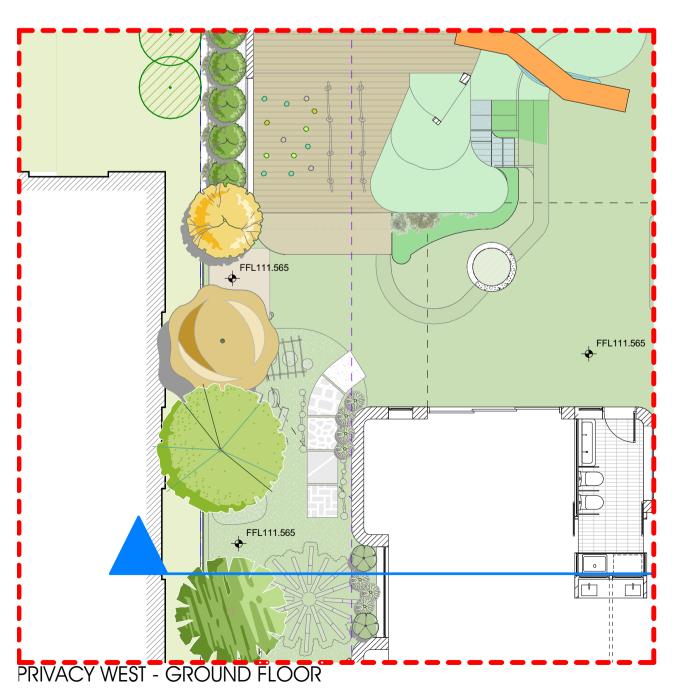

PRIVACY WEST - SECTION 1

/-

project PROPOSED CHILDCARE CENTRE 1 TRACEY AVENUE, CARLINGFORD (LOT 26 IN DP 225990)

| PRIVACY/ACOUSTIC SECTIONAL<br>DIAGRAMS      |
|---------------------------------------------|
| client<br>MURRAY FARM EARLY LEARNING CENTRE |