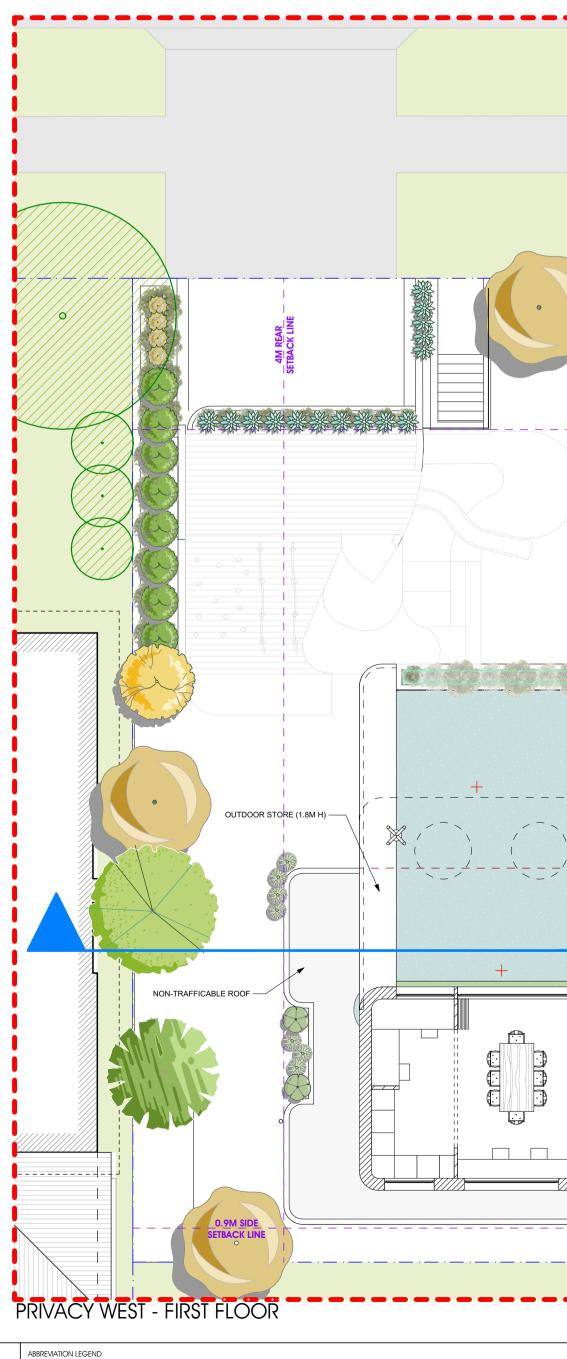

PRIVACY WEST - SECTION 1

/-

project PROPOSED CHILDCARE CENTRE 1 TRACEY AVENUE, CARLINGFORD (LOT 26 IN DP 225990)

| PRIVACY/ACOUSTIC SECTIONAL<br>DIAGRAMS      |
|---------------------------------------------|
| client<br>MURRAY FARM EARLY LEARNING CENTRE |