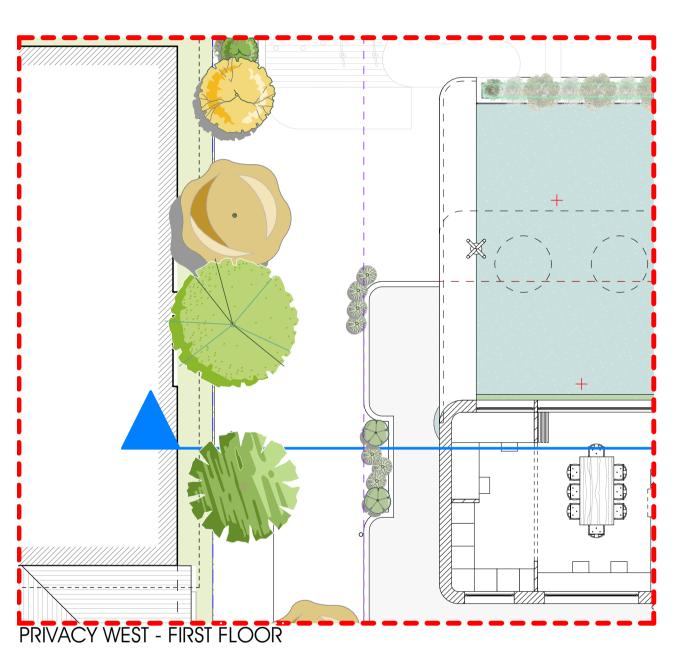

PRIVACY WEST - SECTION 1

/-

project PROPOSED CHILDCARE CENTRE 1 TRACEY AVENUE, CARLINGFORD (LOT 26 IN DP 225990)

| PRIVACY/ACOUSTIC SECTIONAL<br>DIAGRAMS      |
|---------------------------------------------|
| client<br>MURRAY FARM EARLY LEARNING CENTRE |

PDR PLB POS PRG

RC

RW RWH

L LC LDY MB MLV MWH NGL OHS OSD P\* PB PG

PRIVACY NORTH - GROUND FLOOR

wall legend

RAINWATER TANK STORAGE STONE CLADDING SECURITY INTERCOM SKYLIGHT UNDERBENCH MOUNTED SINK TOP OF WALL