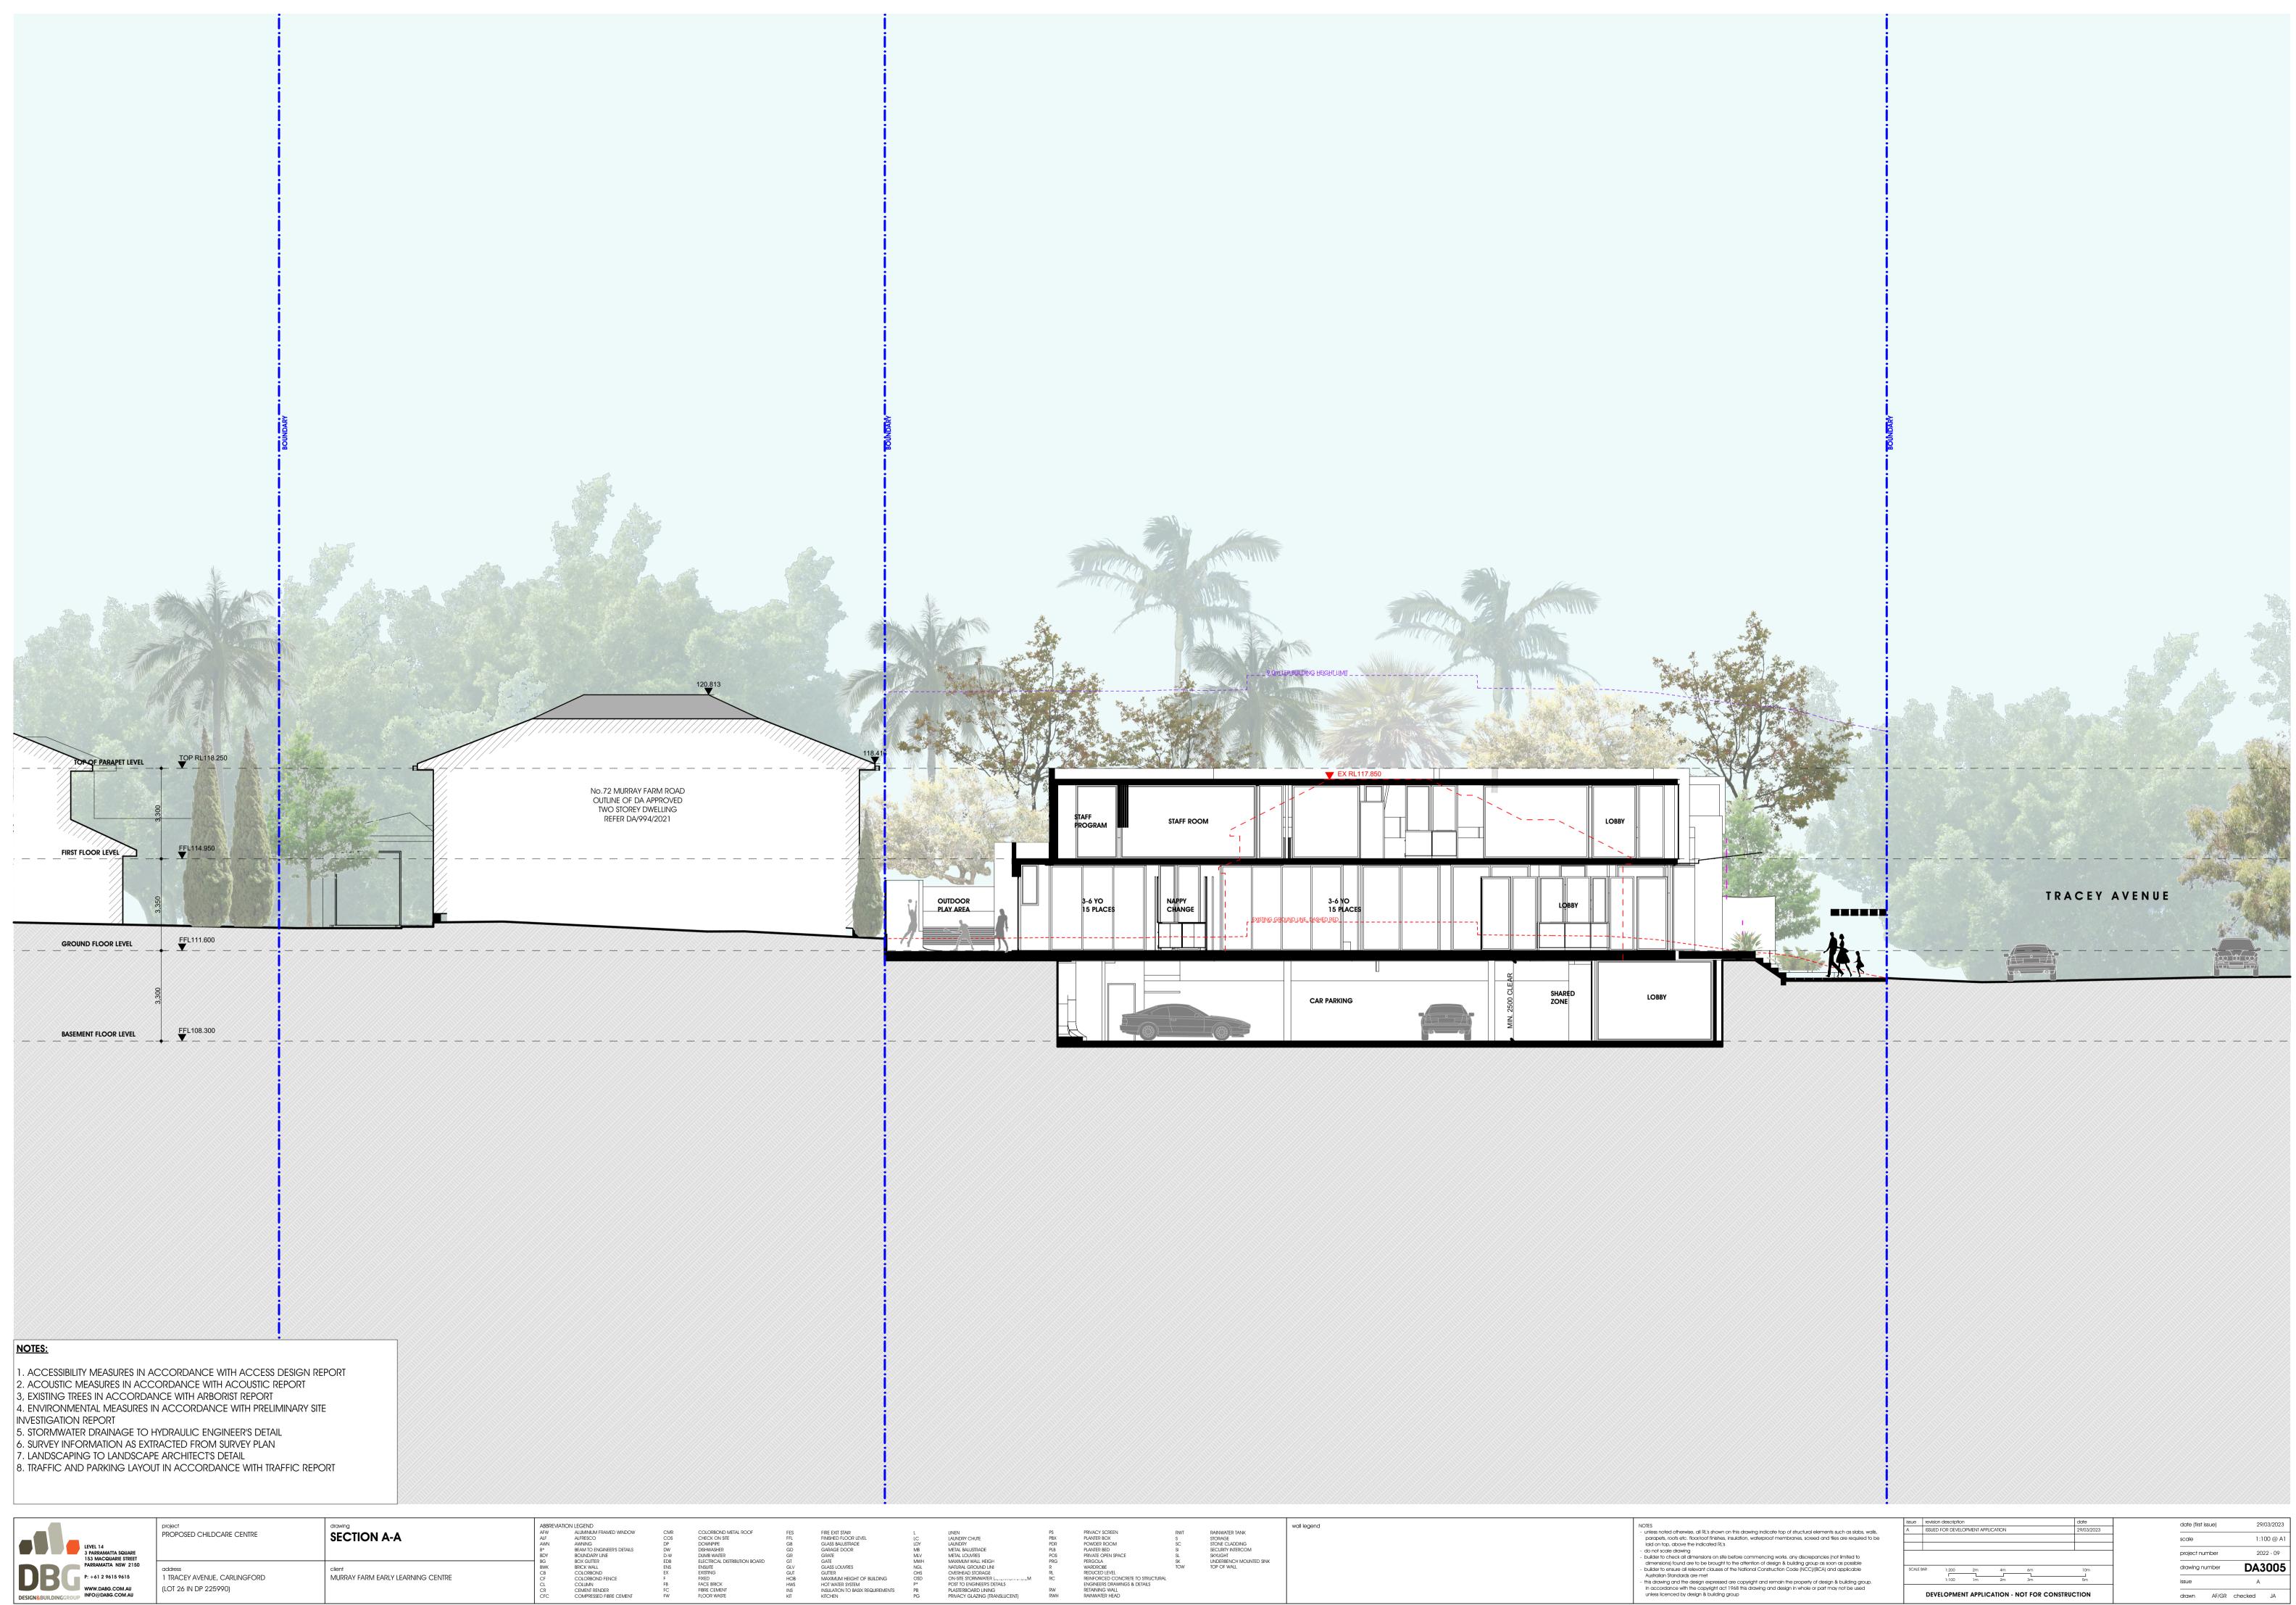

## MURRAY FARM ROAD

| CALE BAR | 1:200 | 2m | 4m | 6m | 10m |
|----------|-------|----|----|----|-----|
|          | 1:100 | lm | 2m | 3m | 5m  |

|                 | issue   | revision description                        | date       | date (first issue) | 29/03/2023 |
|-----------------|---------|---------------------------------------------|------------|--------------------|------------|
| s slabs, walls, | А       | ISSUED FOR DEVELOPMENT APPLICATION          | 29/03/2023 |                    | 27,00,2020 |
| equired to be   |         |                                             |            | scale              | 1:100 @ A1 |
| ed to           |         |                                             |            | project number     | 2022 - 09  |
| ssible          | SCALE E | BAR 1:200 2m 4m 6m                          | 10m        | drawing number     | DA3001     |
| ing group.      |         | 1:100 1m 2m 3m                              | 5m         | issue              | А          |
| e used          |         | DEVELOPMENT APPLICATION - NOT FOR CONSTRUCT | TION       |                    |            |

### NOTES:

- 1. ACCESSIBILITY MEASURES IN ACCORDANCE WITH ACCESS DESIGN REPORT
- 2. ACOUSTIC MEASURES IN ACCORDANCE WITH ACOUSTIC REPORT
- 3, EXISTING TREES IN ACCORDANCE WITH ARBORIST REPORT
- 4. ENVIRONMENTAL MEASURES IN ACCORDANCE WITH PRELIMINARY SITE
- INVESTIGATION REPORT
- 5. STORMWATER DRAINAGE TO HYDRAULIC ENGINEER'S DETAIL
- 6. SURVEY INFORMATION AS EXTRACTED FROM SURVEY PLAN
- 7. LANDSCAPING TO LANDSCAPE ARCHITECT'S DETAIL 8. TRAFFIC AND PARKING LAYOUT IN ACCORDANCE WITH TRAFFIC REPORT

1 TRACEY AVENUE, CARLINGFORD (LOT 26 IN DP 225990)

project PROPOSED CHILDCARE CENTRE

(NORTH) ELEVATION

MURRAY FARM EARLY LEARNING CENTRE

ABBREVIATION LEGEND AFW ALUMINIUM FRAMED WINDOW ALF ALFRESCO AWN AWNING B\* BEAM TO ENGINEER'S DETAILS BDY BOUNDARY LINE BG BOX GUTTER BWK BRICK WALL CB COLORBOND CF COLORBOND CF COLORBOND CF COLORBOND CC CEMENT RENDER CC COMPRESSED FIBRE CEMENT FC FW

EDB ENS EX E

AFW ALF AWN B\* BDY BG BWK CB CF

FIRE EXIT STAIR FINISHED FLOOR LEVEL GLASS BALUSTRADE GARAGE DOOR GRATE GLASS LOUVRES GUTTER MAXIMUM HEIGHT OF BUILDING HOT WATER SYSTEM INSULATION TO BASIX REQUIREMENTS KITCHEN LINEN LAUNDRY CHUTE LAUNDRY METAL BALUSTRADE METAL DOUVIES MAXIMUM WALL HEIGHT NATURAL GROUND LINE OVERHEAD STORAGE ON-SITE STORMWATER DETENTION SYSTEM POST TO ENGINEERS DETAILS PLASTERBOARD LINING PRIVACY GLAZING (TRANSLUCENT) L LC LDY MB MLV MWH NGL OSD P\* PB PG