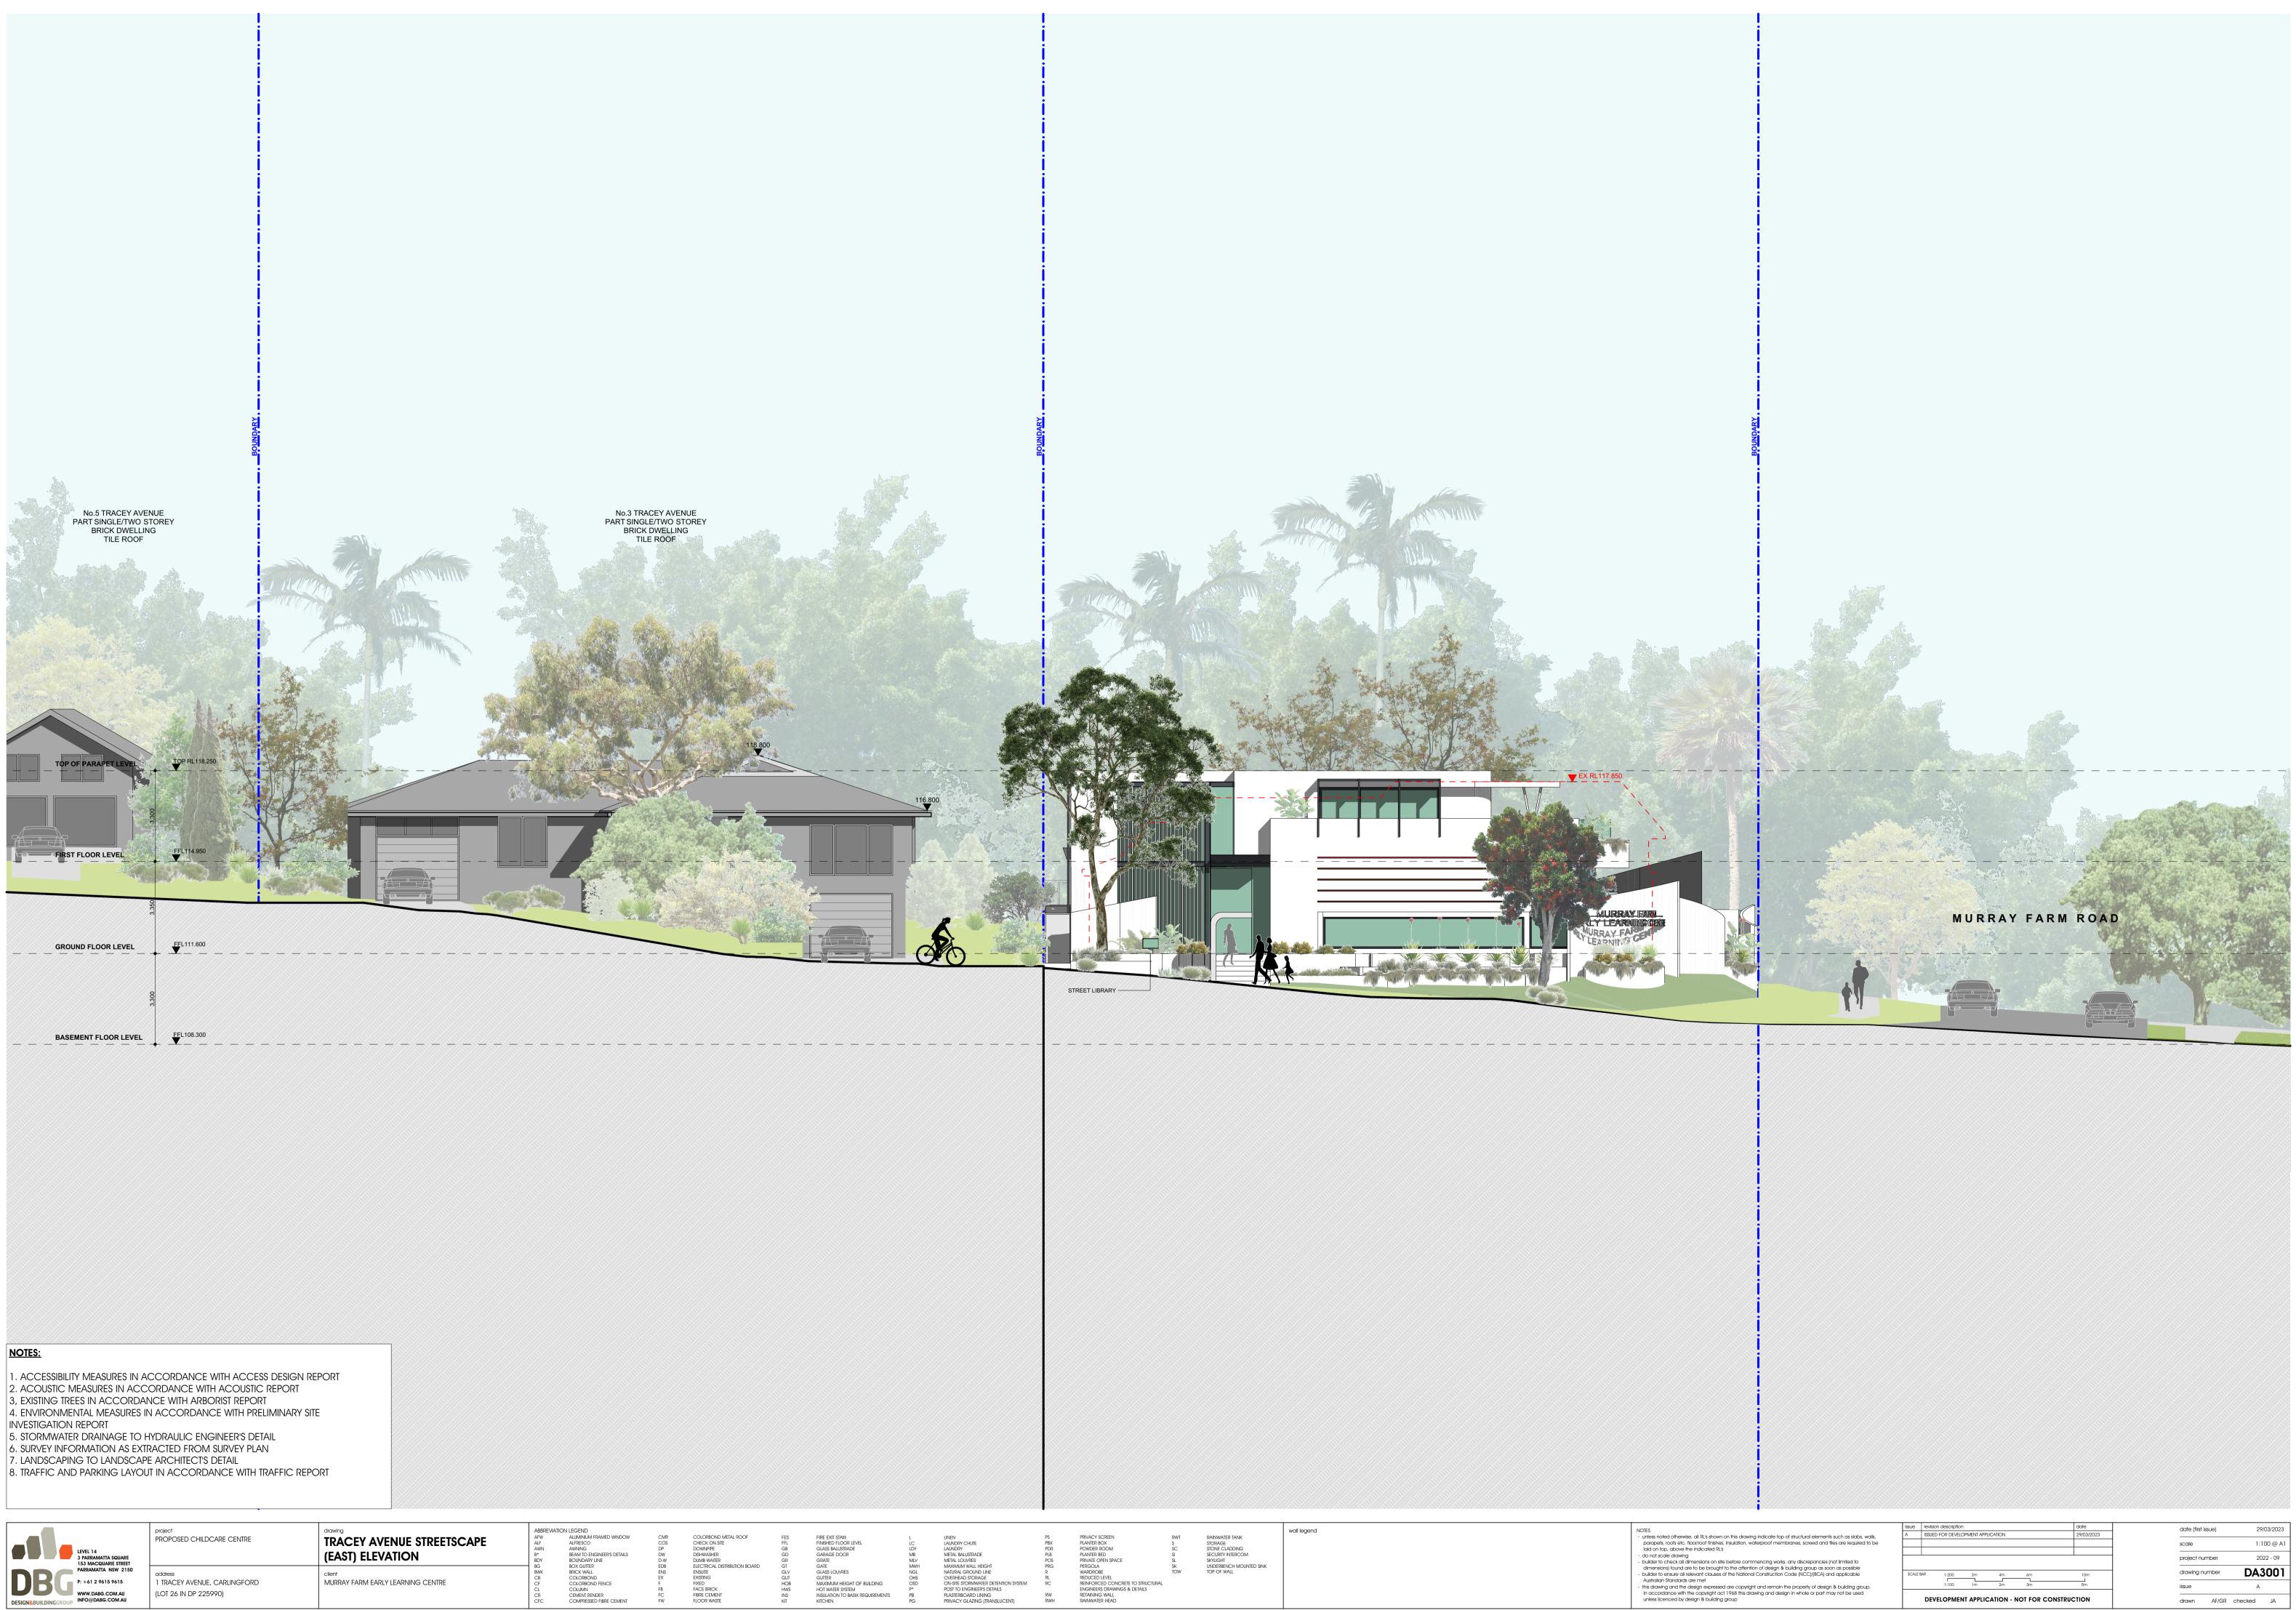

## MURRAY FARM ROAD

| CALE BAR | 1:200 | 2m | 4m | 6m | 10m |
|----------|-------|----|----|----|-----|
|          | 1:100 | lm | 2m | 3m | 5m  |

|                 | issue   | revision description                        | date       | date (first issue) | 29/03/2023 |
|-----------------|---------|---------------------------------------------|------------|--------------------|------------|
| s slabs, walls, | А       | ISSUED FOR DEVELOPMENT APPLICATION          | 29/03/2023 |                    | 27,00,2020 |
| equired to be   |         |                                             |            | scale              | 1:100 @ A1 |
| ed to           |         |                                             |            | project number     | 2022 - 09  |
| ssible          | SCALE E | BAR 1:200 2m 4m 6m                          | 10m        | drawing number     | DA3001     |
| ing group.      |         | 1:100 1m 2m 3m                              | 5m         | issue              | А          |
| e used          |         | DEVELOPMENT APPLICATION - NOT FOR CONSTRUCT | TION       |                    |            |