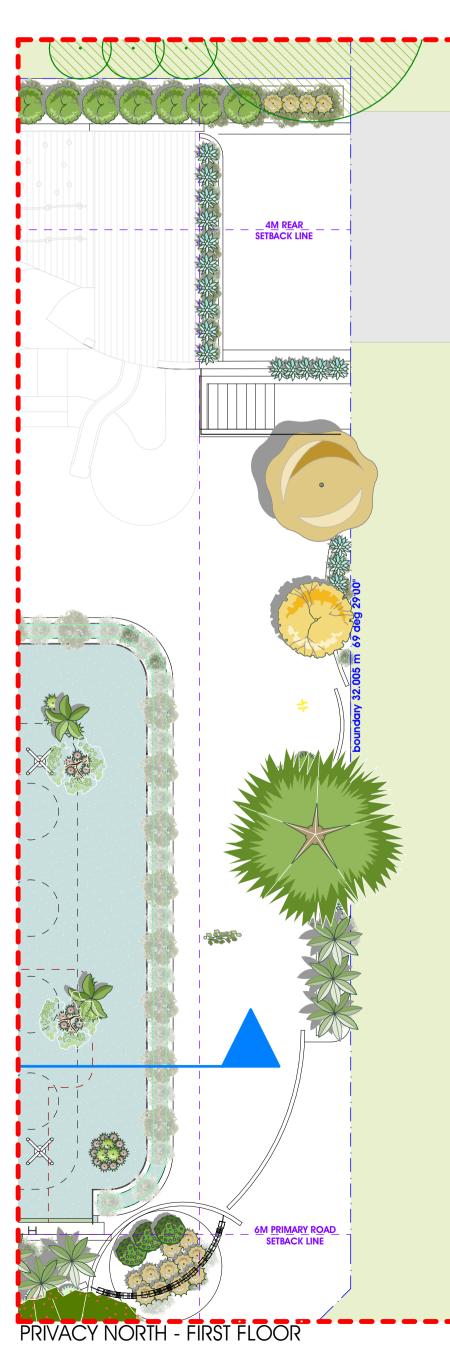

PDR PLB POS PRG

RC

RW RWH

L LC LDY MB MLV MWH NGL OHS OSD P\* PB PG

PRIVACY NORTH - GROUND FLOOR

wall legend

RAINWATER TANK STORAGE STONE CLADDING SECURITY INTERCOM SKYLIGHT UNDERBENCH MOUNTED SINK TOP OF WALL