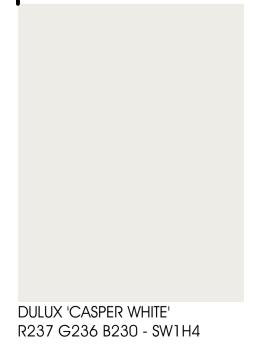

DULUX 'CASPER WHITE' R237 G236 B230 - SW1H4

NOTES
unless noted otherwise, all RL's shown on this drawing indicate top of structural elements such as slabs, walls, parapets, roofs etc. floor/roof finishes, insulation, waterproof membranes, screed and tiles are required to be laid on top, above the indicated RL's
do not scale drawing
builder to check all dimensions on site before commencing works. any discrepancies (not limited to dimensions) found are to be brought to the attention of design & building group as soon as possible
builder to ensure all relevant clauses of the National Construction Code (NCC)/(BCA) and applicable Australian Standards are met
this drawing and the design expressed are copyright and remain the property of design & building group. In accordance with the copyright act 1968 this drawing and design in whole or part may not be used unless licenced by design & building group. issue revision description A ISSUED FOR DEVELOPMENT APPLI 29/03/2023 date (first issue) \_\_\_\_ NTS @ A1 scale project number 2022 - 09 DA4004 drawing number 1:200 2m 4m 1:100 1m 2m issue А DEVELOPMENT APPLICATION - NOT FOR CONSTRUCTION drawn GR checked JA