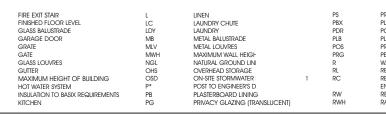

EDB ENS EX E

AFW ALF AWN B\* BDY BG BWK CB CF

FIRE EXIT STAIR FINISHED FLOOR LEVEL GLASS BALUSTRADE GARAGE DOOR GRATE GLASS LOUVRES GUTTER MAXIMUM HEIGHT OF BUILDING HOT WATER SYSTEM INSULATION TO BASIX REQUIREMENTS KITCHEN LINEN LAUNDRY CHUTE LAUNDRY METAL BALUSTRADE METAL DOUVIES MAXIMUM WALL HEIGHT NATURAL GROUND LINE OVERHEAD STORAGE ON-SITE STORMWATER DETENTION SYSTEM POST TO ENGINEERS DETAILS PLASTERBOARD LINING PRIVACY GLAZING (TRANSLUCENT) L LC LDY MB MLV MWH NGL OSD P\* PB PG