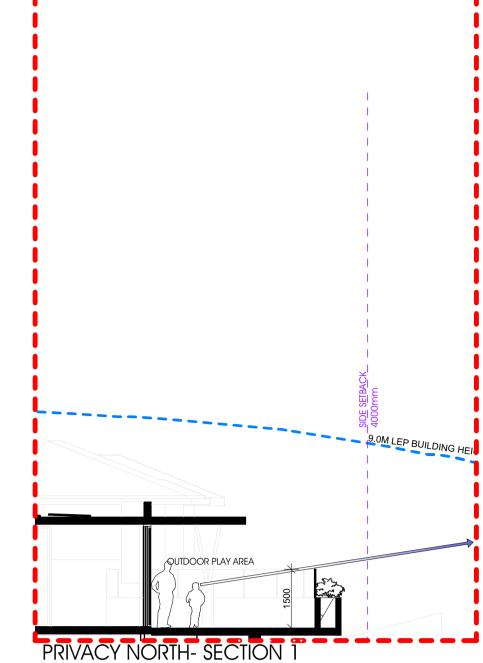

PRIVACY WEST - SECTION 1

/-

project PROPOSED CHILDCARE CENTRE 1 TRACEY AVENUE, CARLINGFORD (LOT 26 IN DP 225990)

| PRIVACY/ACOUSTIC SECTIONAL<br>DIAGRAMS      |
|---------------------------------------------|
| client<br>MURRAY FARM EARLY LEARNING CENTRE |