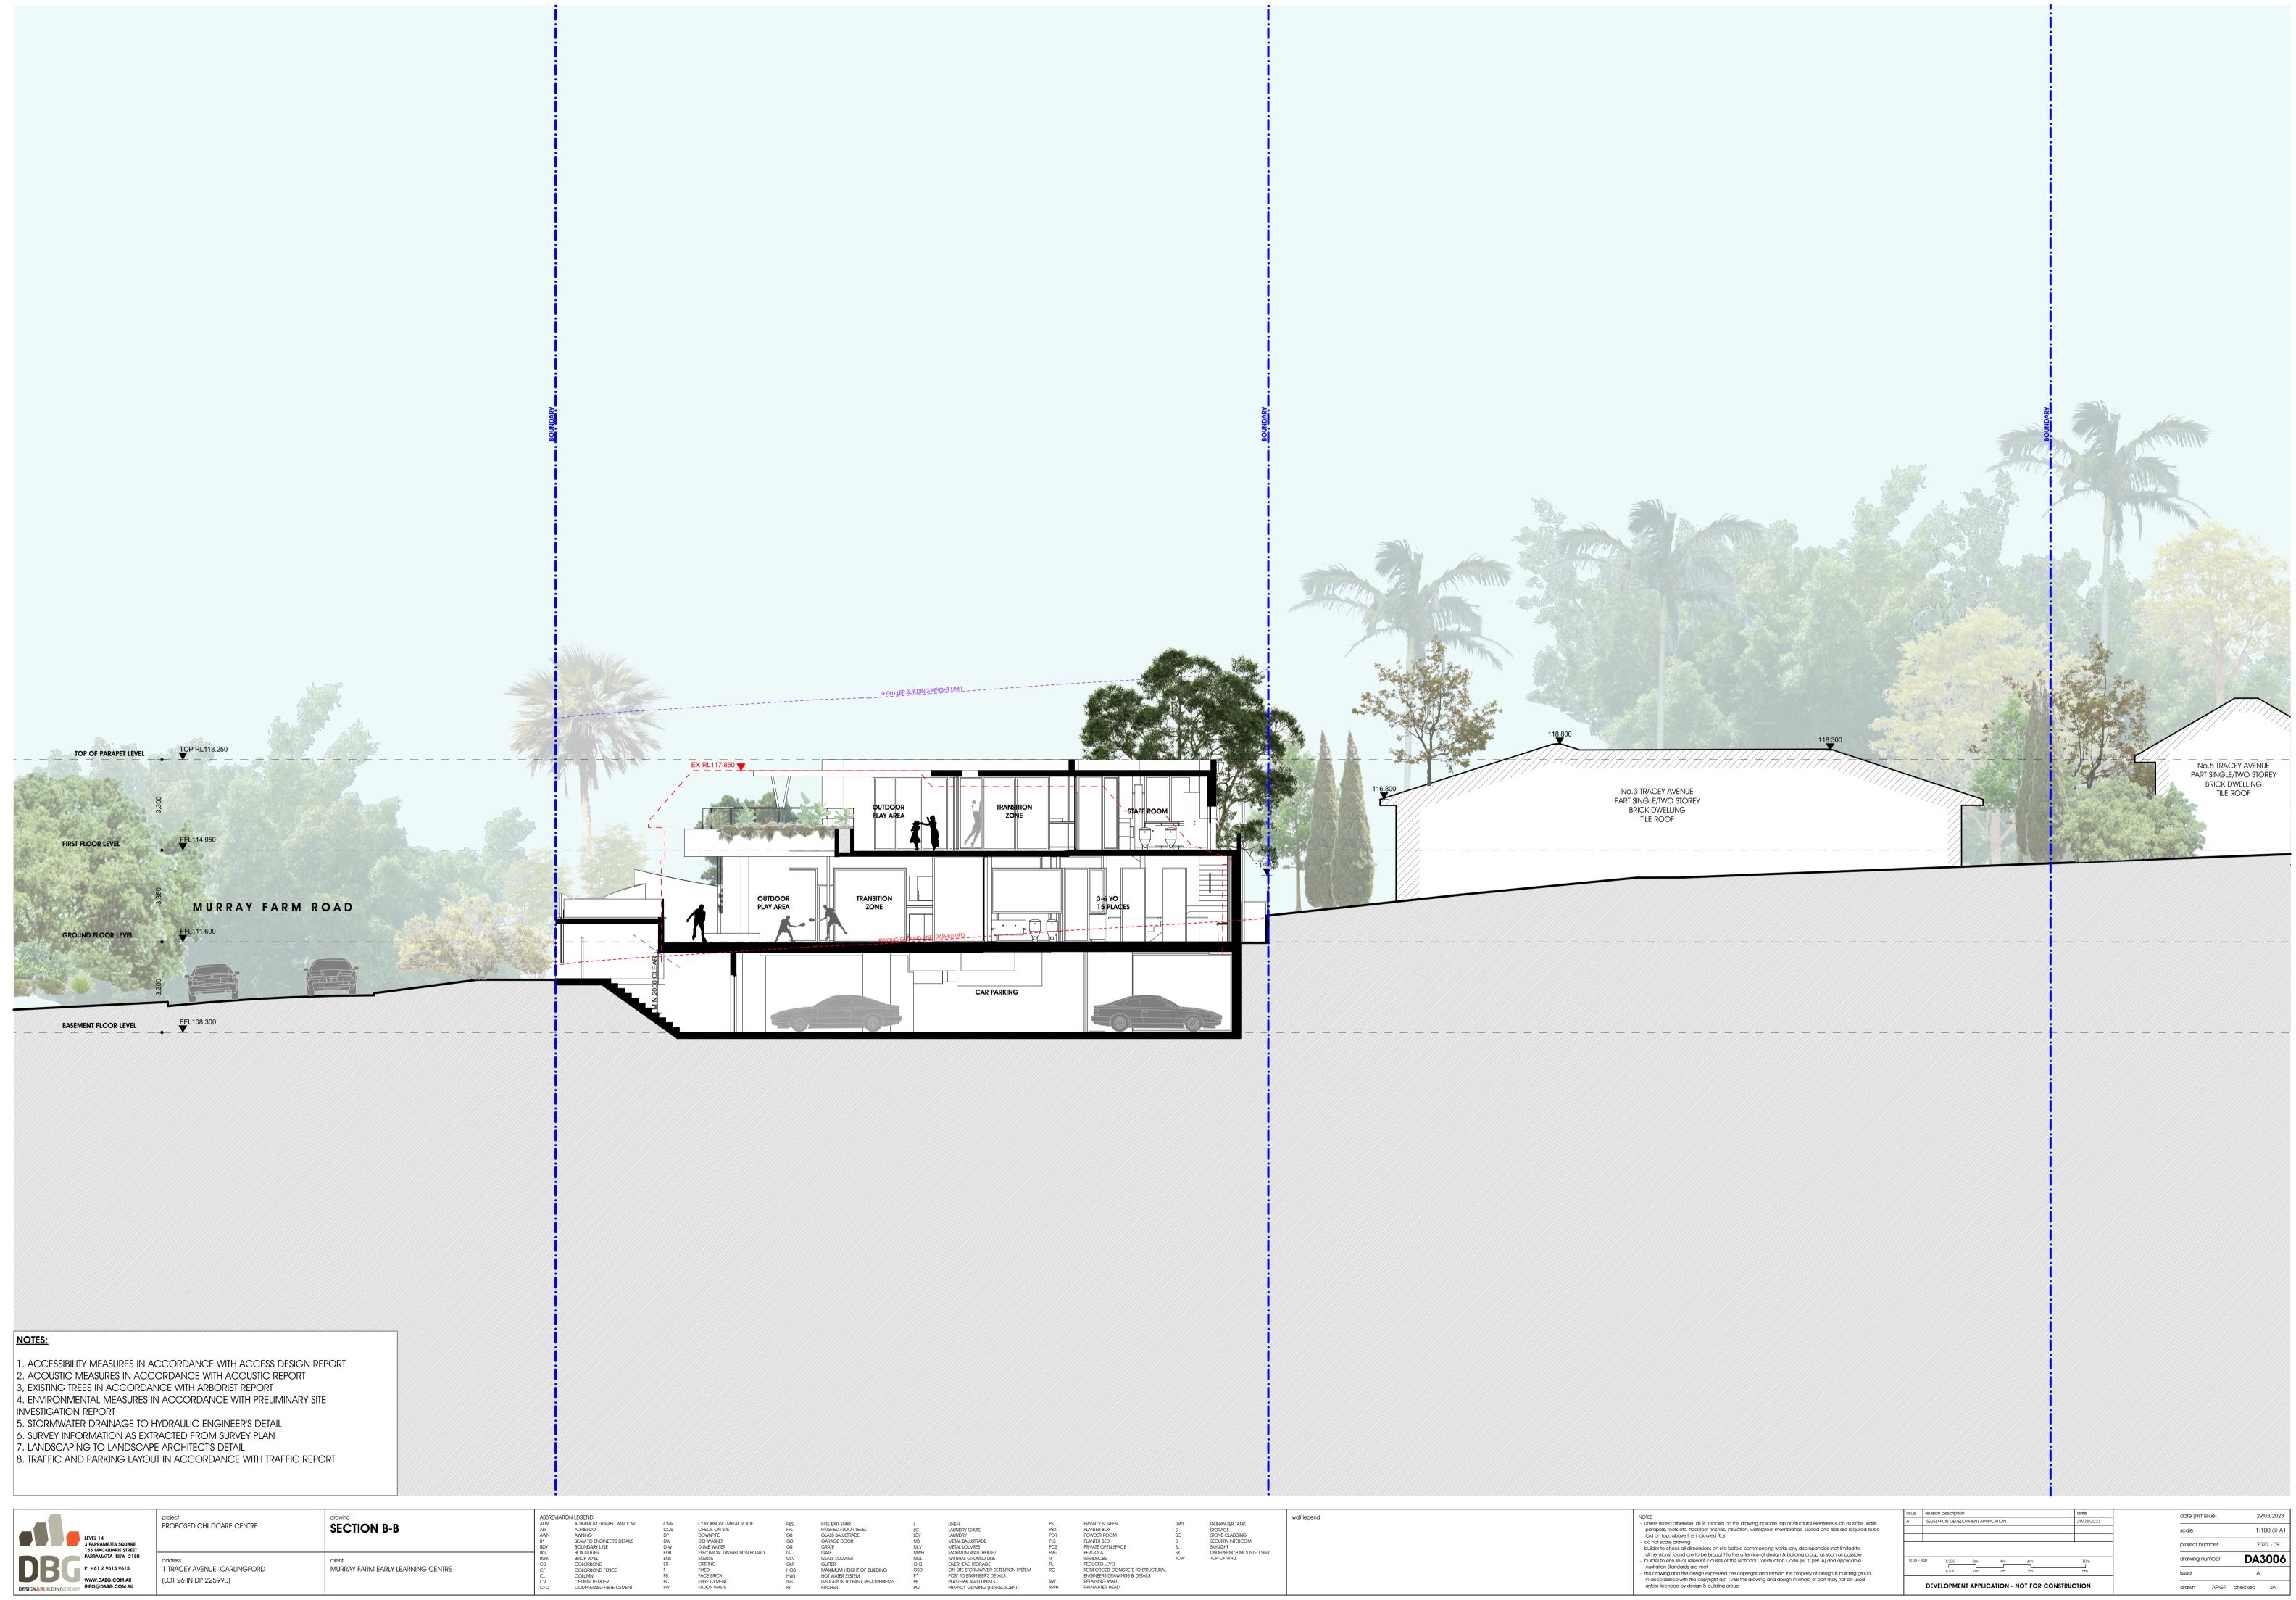

project PROPOSED CHILDCARE CENTRE 1 TRACEY AVENUE, CARLINGFORD

(LOT 26 IN DP 225990)

drawing
SOUTH ELEVATION

MURRAY FARM EARLY LEARNING CENTRE

ABBREVIATION LEGEND AFW ALUMINIUM FRAMED WINDOW ALF ALFRESCO AWN AWNING B\* BEAM TO ENGINEER'S DETAILS BDY BOUNDARY LINE BG BOX GUTER BWK BRICK WALL CB COLORBOND CF COLORBOND CF COLORBOND FENCE CL COLUMN CR CEMENT RENDER CFC COMPRESSED FIBRE CEMENT

1:200 2m 4m 6m 1:100 1m 2m 3m DEVELOPMENT APPLICATION - NOT FOR CONSTRUCTION

RW RWH

iddress 1 TRACEY AVENUE, CARLINGFORD (LOT 26 IN DP 225990)

MURRAY FARM EARLY LEARNING CENTRE

GLV GUT HOB HWS INS KIT

FC FW