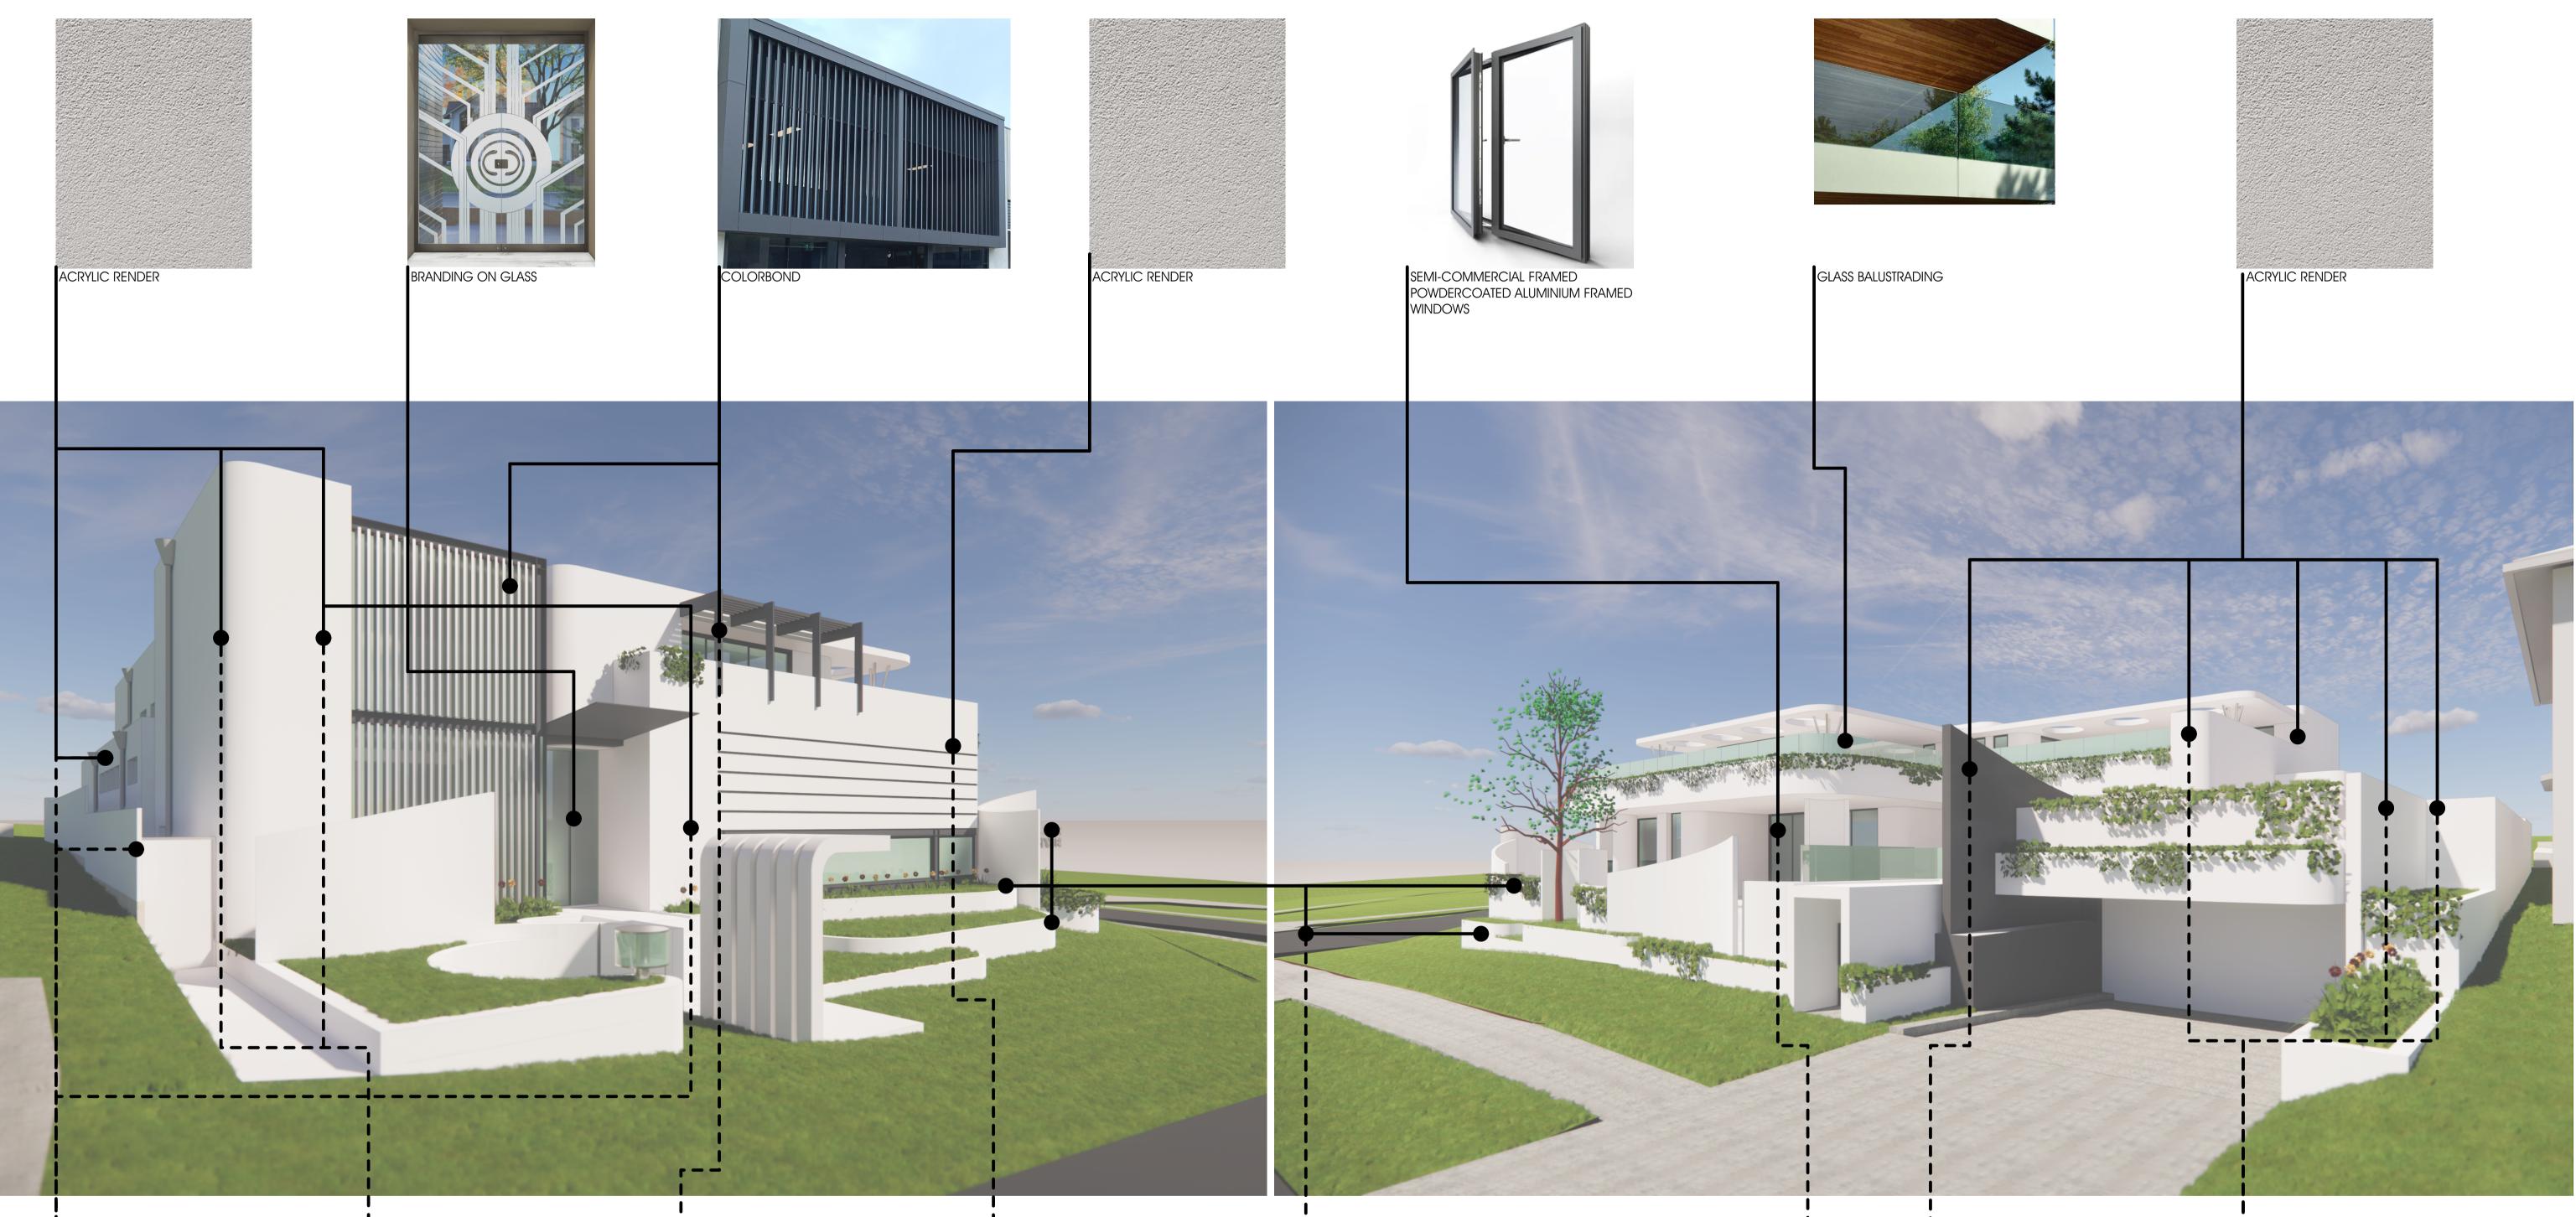

### MATERIAL SELECTIONS

GT GLV GUT HOB HWS INS KIT

## **COLOUR SELECTIONS**

project PROPOSED CHILDCARE CENTRE 1 TRACEY AVENUE, CARLINGFORD (LOT 26 IN DP 225990)

drawing SCHEDULE OF EXTERNAL FINISHES MATERIALS & COLOURS client MURRAY FARM EARLY LEARNING CENTRE