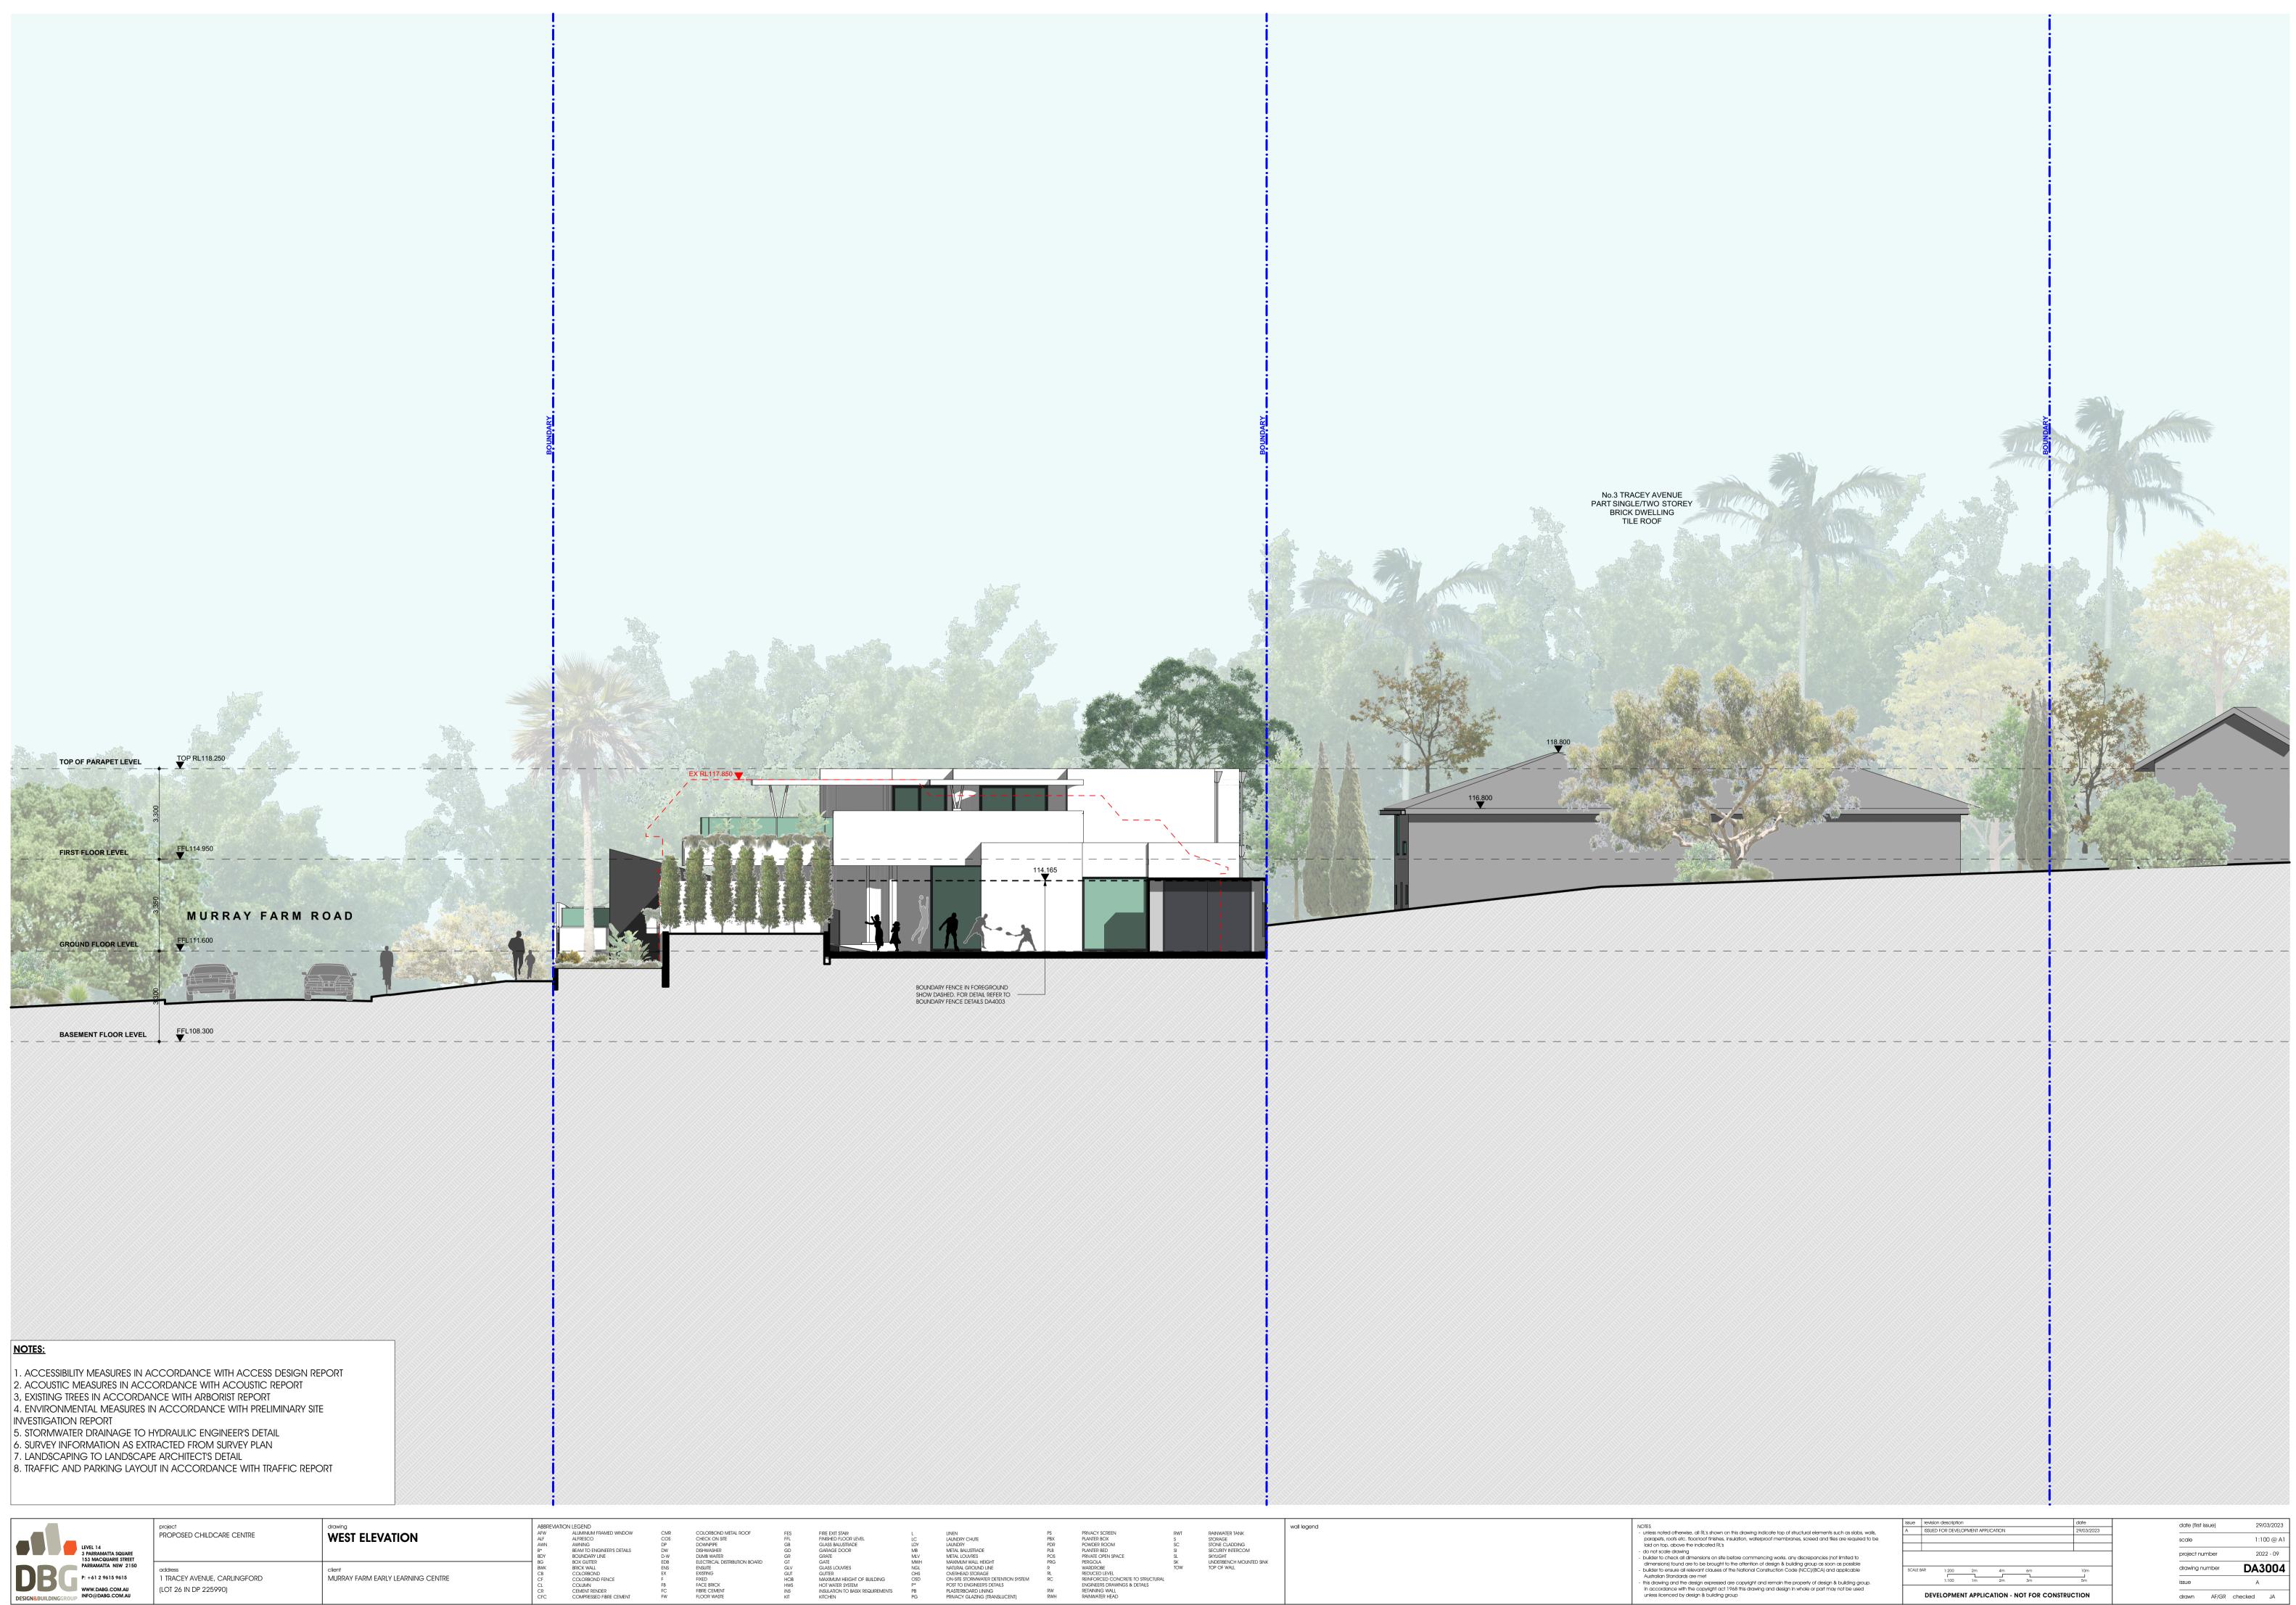

## MURRAY FARM ROAD

| CALE BAR | 1:200 | 2m | 4m | 6m | 10m |
|----------|-------|----|----|----|-----|
|          | 1:100 | lm | 2m | 3m | 5m  |

|                 | issue   | revision description                        | date       | date (first issue) | 29/03/2023 |
|-----------------|---------|---------------------------------------------|------------|--------------------|------------|
| s slabs, walls, | А       | ISSUED FOR DEVELOPMENT APPLICATION          | 29/03/2023 |                    | 27,00,2020 |
| equired to be   |         |                                             |            | scale              | 1:100 @ A1 |
| ed to           |         |                                             |            | project number     | 2022 - 09  |
| ssible          | SCALE E | BAR 1:200 2m 4m 6m                          | 10m        | drawing number     | DA3001     |
| ing group.      |         | 1:100 1m 2m 3m                              | 5m         | issue              | А          |
| e used          |         | DEVELOPMENT APPLICATION - NOT FOR CONSTRUCT | TION       |                    |            |

### NOTES:

- 1. ACCESSIBILITY MEASURES IN ACCORDANCE WITH ACCESS DESIGN REPORT
- 2. ACOUSTIC MEASURES IN ACCORDANCE WITH ACOUSTIC REPORT
- 3, EXISTING TREES IN ACCORDANCE WITH ARBORIST REPORT
- 4. ENVIRONMENTAL MEASURES IN ACCORDANCE WITH PRELIMINARY SITE
- INVESTIGATION REPORT
- 5. STORMWATER DRAINAGE TO HYDRAULIC ENGINEER'S DETAIL
- 6. SURVEY INFORMATION AS EXTRACTED FROM SURVEY PLAN
- 7. LANDSCAPING TO LANDSCAPE ARCHITECT'S DETAIL 8. TRAFFIC AND PARKING LAYOUT IN ACCORDANCE WITH TRAFFIC REPORT

NOTES
unless noted otherwise, all RL's shown on this drawing indicate top of structural elements such as slabs, walls, parapets, roofs etc. floor/roof finishes, insulation, waterproof membranes, screed and tiles are required to be laid on top, above the indicated RL's
do not scale drawing
builder to check all dimensions on site before commencing works. any discrepancies (not limited to dimensions) found are to be brought to the attention of design & building group as soon as possible
builder to ensure all relevant clauses of the National Construction Code (NCC)/(BCA) and applicable Australian Standards are mediated are copyright and remain the property of design & building group. In accordance with the copyright act 1968 this drawing and design in whole or part may not be used unless licenced by design & building group