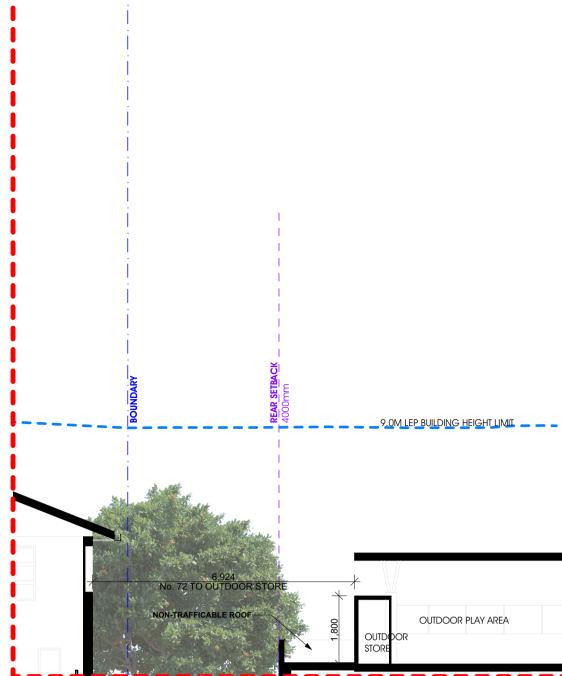

PRIVACY WEST - SECTION 1

/-

project PROPOSED CHILDCARE CENTRE 1 TRACEY AVENUE, CARLINGFORD (LOT 26 IN DP 225990)

| PRIVACY/ACOUSTIC SECTIONAL<br>DIAGRAMS      |
|---------------------------------------------|
| client<br>MURRAY FARM EARLY LEARNING CENTRE |