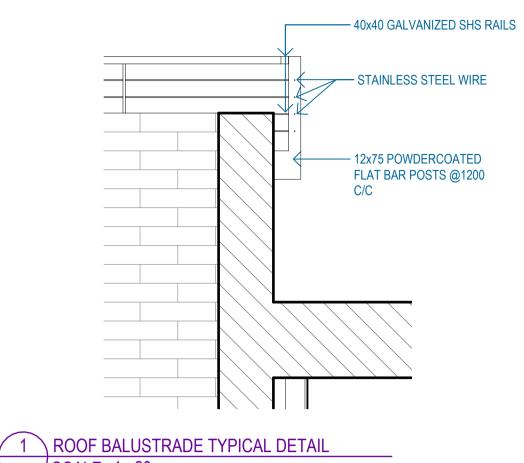

# FUTURE WORKPLACE 9 Wentworth Street Parramatta NSW 2150

Client CITY OF PARRAMATTA COUNCIL

 Project number
 Size check

 121622
 25mm

 Checked
 Approved

 MG
 LJ

 A1
 1 : 20

Sheet title DETAIL ARRANGEMENT TYPICAL DETAILS - DA