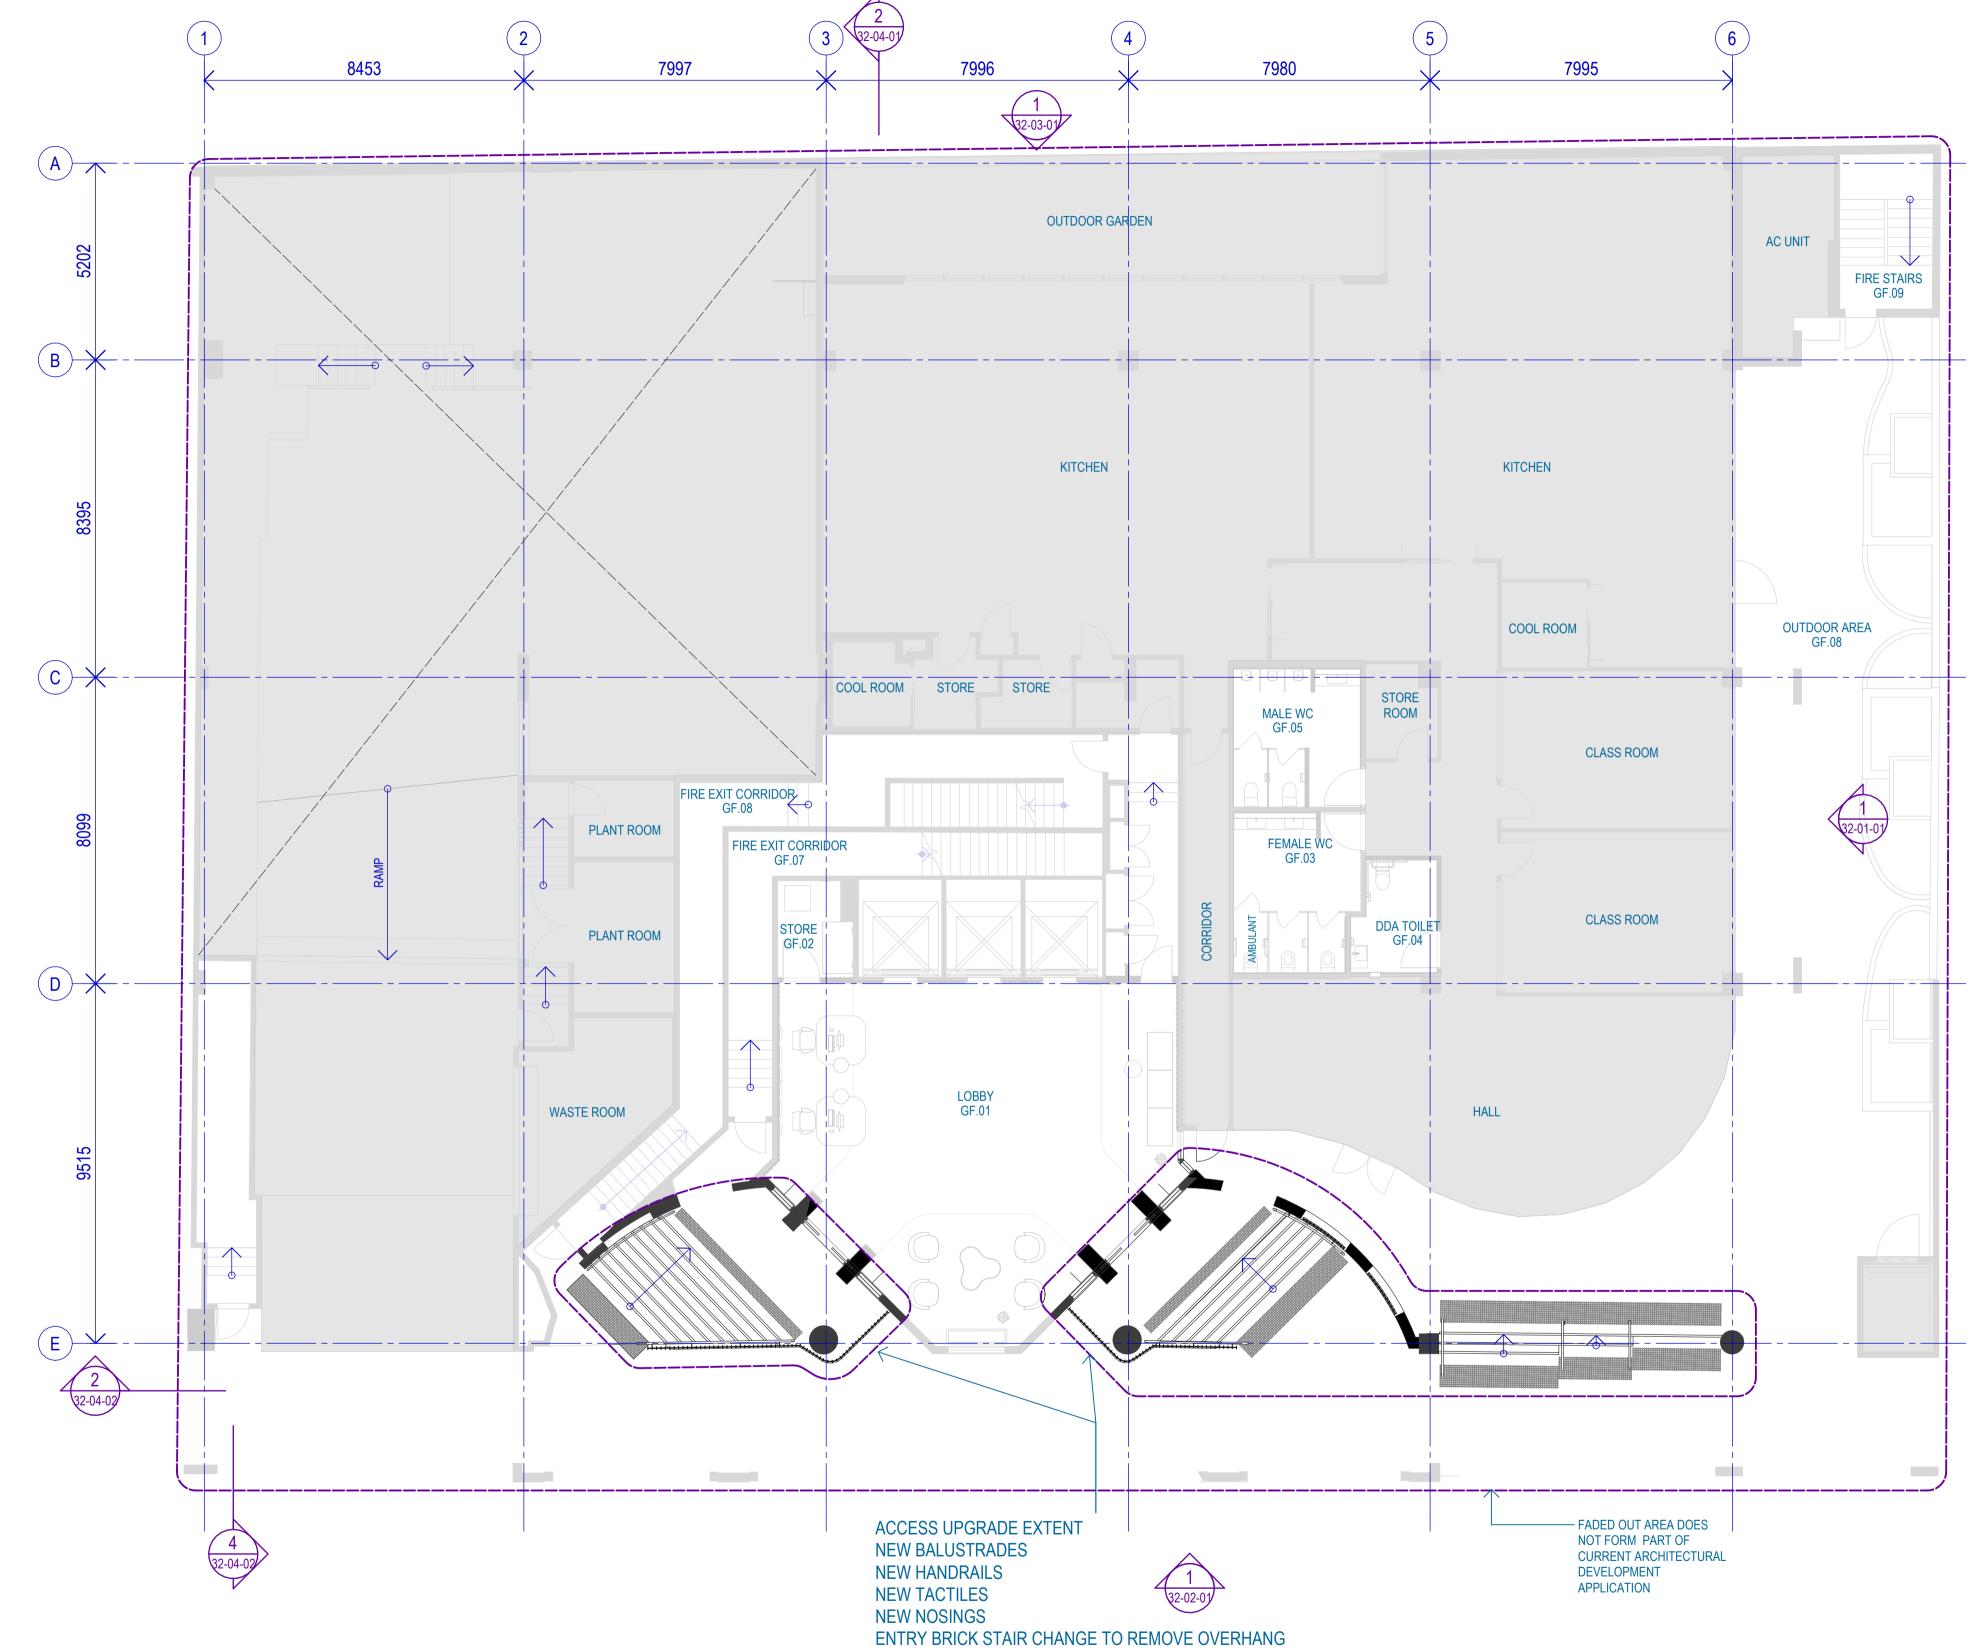

4. FADED OUT AREAS ARE EXCLUDED FROM THE SCOPE OF DA SUBMISSION

FUTURE WORKPLACE 9 Wentworth Street Parramatta NSW 2150

Client CITY OF PARRAMATTA COUNCIL

Sheet title GENERAL ARRANGEMENT GROUND FLOOR PLAN - DA

Sheet number A-22-00-01 Status DA

MG

| / GLASS | BALUS | <b>FRADES</b> |
|---------|-------|---------------|

NEW GLASS BALUSTRADES — TO COMPLY WITH BCA

| Notes       Copyright © Woods Bagot 2018         All Righs Reserved       No         No material may be reproduced without prior permission       Contractor must verify all dimensions on site before commend with or preparing shop drawings.         Do not scale drawings.       CENERAL ARRANGEMENT PLA         LEGEND       OUT OF SCOPE         SECENTIONS       OUT OF SCOPE         In DRAWINGS TO BE READ IN CONJUNCTION WITH CONSULTANTS DRAWINGS AND SPECIFICATIONS         SPECIFICATIONS         I. DRAWINGS TO BE READ IN COLOUR.         I. FADED OUT AREAS ARE EXCLUDED FROW THE SCOPE OF DA SUBMISSION         Project         FUTURE WORKPLACE         9 Wentworth Street Parramatta         NSW 2150         Client         Client         Client         SUMENCE         Sever | 1<br>2<br>3<br>4                                                                                                                                | Description Date<br>ISSUED FOR PRELIMINARY DA 02/<br>ISSUED FOR DA 17/0<br>ISSUED FOR DA 03/0<br>ISSUED FOR DA 12/0 |
|-----------------------------------------------------------------------------------------------------------------------------------------------------------------------------------------------------------------------------------------------------------------------------------------------------------------------------------------------------------------------------------------------------------------------------------------------------------------------------------------------------------------------------------------------------------------------------------------------------------------------------------------------------------------------------------------------------------------------------------------------------------------------------------------------------|-------------------------------------------------------------------------------------------------------------------------------------------------|---------------------------------------------------------------------------------------------------------------------|
| Project         Project         Project         Cient         Cient         Cient         Cient         Cient         Surger         Surger                                                                                                                                                                                                                                                                                                                                                                                                                                                                                                                                                                                                                                                         | Copyright © Woods B<br>All Rights Reserved<br>No material may be re<br>Contractor must verify<br>work or preparing sho<br>Do not scale drawings | reproduced without prior permission<br>y all dimensions on site before commencing<br>op drawings.<br>Is.            |
| <ul> <li>1. DRAWINGS TO BE READ IN CONJUNCTION WITH ELEVATIONS, SECTIONS,</li> <li>2. DRAWINGS TO BE READ IN CONJUNCTION WITH CONSULTANTS DRAWINGS AND SPECIFICATIONS</li> <li>3. DRAWINGS TO BE PRINTED IN COLOUR.</li> <li>4. FADED OUT AREAS ARE EXCLUDED FROM THE SCOPE OF DA SUBMISSION</li> </ul>                                                                                                                                                                                                                                                                                                                                                                                                                                                                                             |                                                                                                                                                 |                                                                                                                     |
| SPECIFICATIONS 3. DRAWINGS TO BE PRINTED IN COLOUR. 4. FADED OUT AREAS ARE EXCLUDED FROM THE SCOPE OF DA SUBMISSION                                                                                                                                                                                                                                                                                                                                                                                                                                                                                                                                                                                                                                                                                 | <ol> <li>DRAWINGS T<br/>WITH ELEVAT</li> <li>DRAWINGS T</li> </ol>                                                                              | TO BE READ IN CONJUNCTION<br>TIONS, SECTIONS,<br>TO BE READ IN CONJUNCTION                                          |
| A FADED OUT AREAS ARE EXCLUDED FROM<br>THE SCOPE OF DA SUBMISSION                                                                                                                                                                                                                                                                                                                                                                                                                                                                                                                                                                                                                                                                                                                                   |                                                                                                                                                 |                                                                                                                     |
| Project<br>FUTURE WORKPLACE<br>9 Wentworth Street Parramatta<br>NSW 2150<br>Client<br>CITY OF PARRAMATTA COUNC<br>Issuer                                                                                                                                                                                                                                                                                                                                                                                                                                                                                                                                                                                                                                                                            |                                                                                                                                                 |                                                                                                                     |
| FUTURE WORKPLACE<br>9 Wentworth Street Parramatta<br>NSW 2150<br><sup>Client</sup><br>CITY OF PARRAMATTA COUNC                                                                                                                                                                                                                                                                                                                                                                                                                                                                                                                                                                                                                                                                                      |                                                                                                                                                 |                                                                                                                     |
| FUTURE WORKPLACE<br>9 Wentworth Street Parramatta<br>NSW 2150<br>Client<br>CITY OF PARRAMATTA COUNC                                                                                                                                                                                                                                                                                                                                                                                                                                                                                                                                                                                                                                                                                                 |                                                                                                                                                 |                                                                                                                     |
| FUTURE WORKPLACE<br>9 Wentworth Street Parramatta<br>NSW 2150<br>Client<br>CITY OF PARRAMATTA COUNC                                                                                                                                                                                                                                                                                                                                                                                                                                                                                                                                                                                                                                                                                                 |                                                                                                                                                 |                                                                                                                     |
| W-B<br>woods bagot                                                                                                                                                                                                                                                                                                                                                                                                                                                                                                                                                                                                                                                                                                                                                                                  |                                                                                                                                                 |                                                                                                                     |
|                                                                                                                                                                                                                                                                                                                                                                                                                                                                                                                                                                                                                                                                                                                                                                                                     | FUTURE W<br>9 Wentwort<br>NSW 2150<br><sup>Client</sup>                                                                                         | th Street Parramatta                                                                                                |
| Project number     Size check       121622     25mm       Checked     Approved     Sheet size     Scale       MG     LJ     A1     1:100                                                                                                                                                                                                                                                                                                                                                                                                                                                                                                                                                                                                                                                            | FUTURE W<br>9 Wentwort<br>NSW 2150<br>Client<br>CITY OF P/                                                                                      | th Street Parramatta                                                                                                |