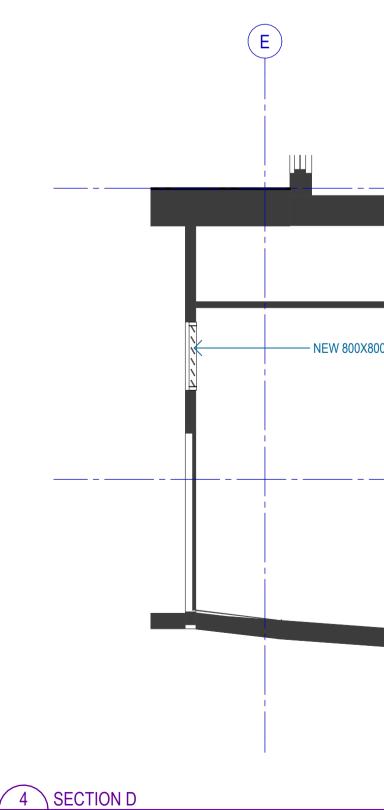

# 3 SECTION D - EXISTING CONDITIONS AND DEMOLITION

RL 18180 FIRST FLOOR 01

- NEW 800X800 INTAKE LOUVRE

RL 14330 GROUND FLOOR 00

Recent revision history # Status Description ISSUED FOR DA

Date ISSUED FOR PRELIMINARY DA 02/12/22 17/03/23