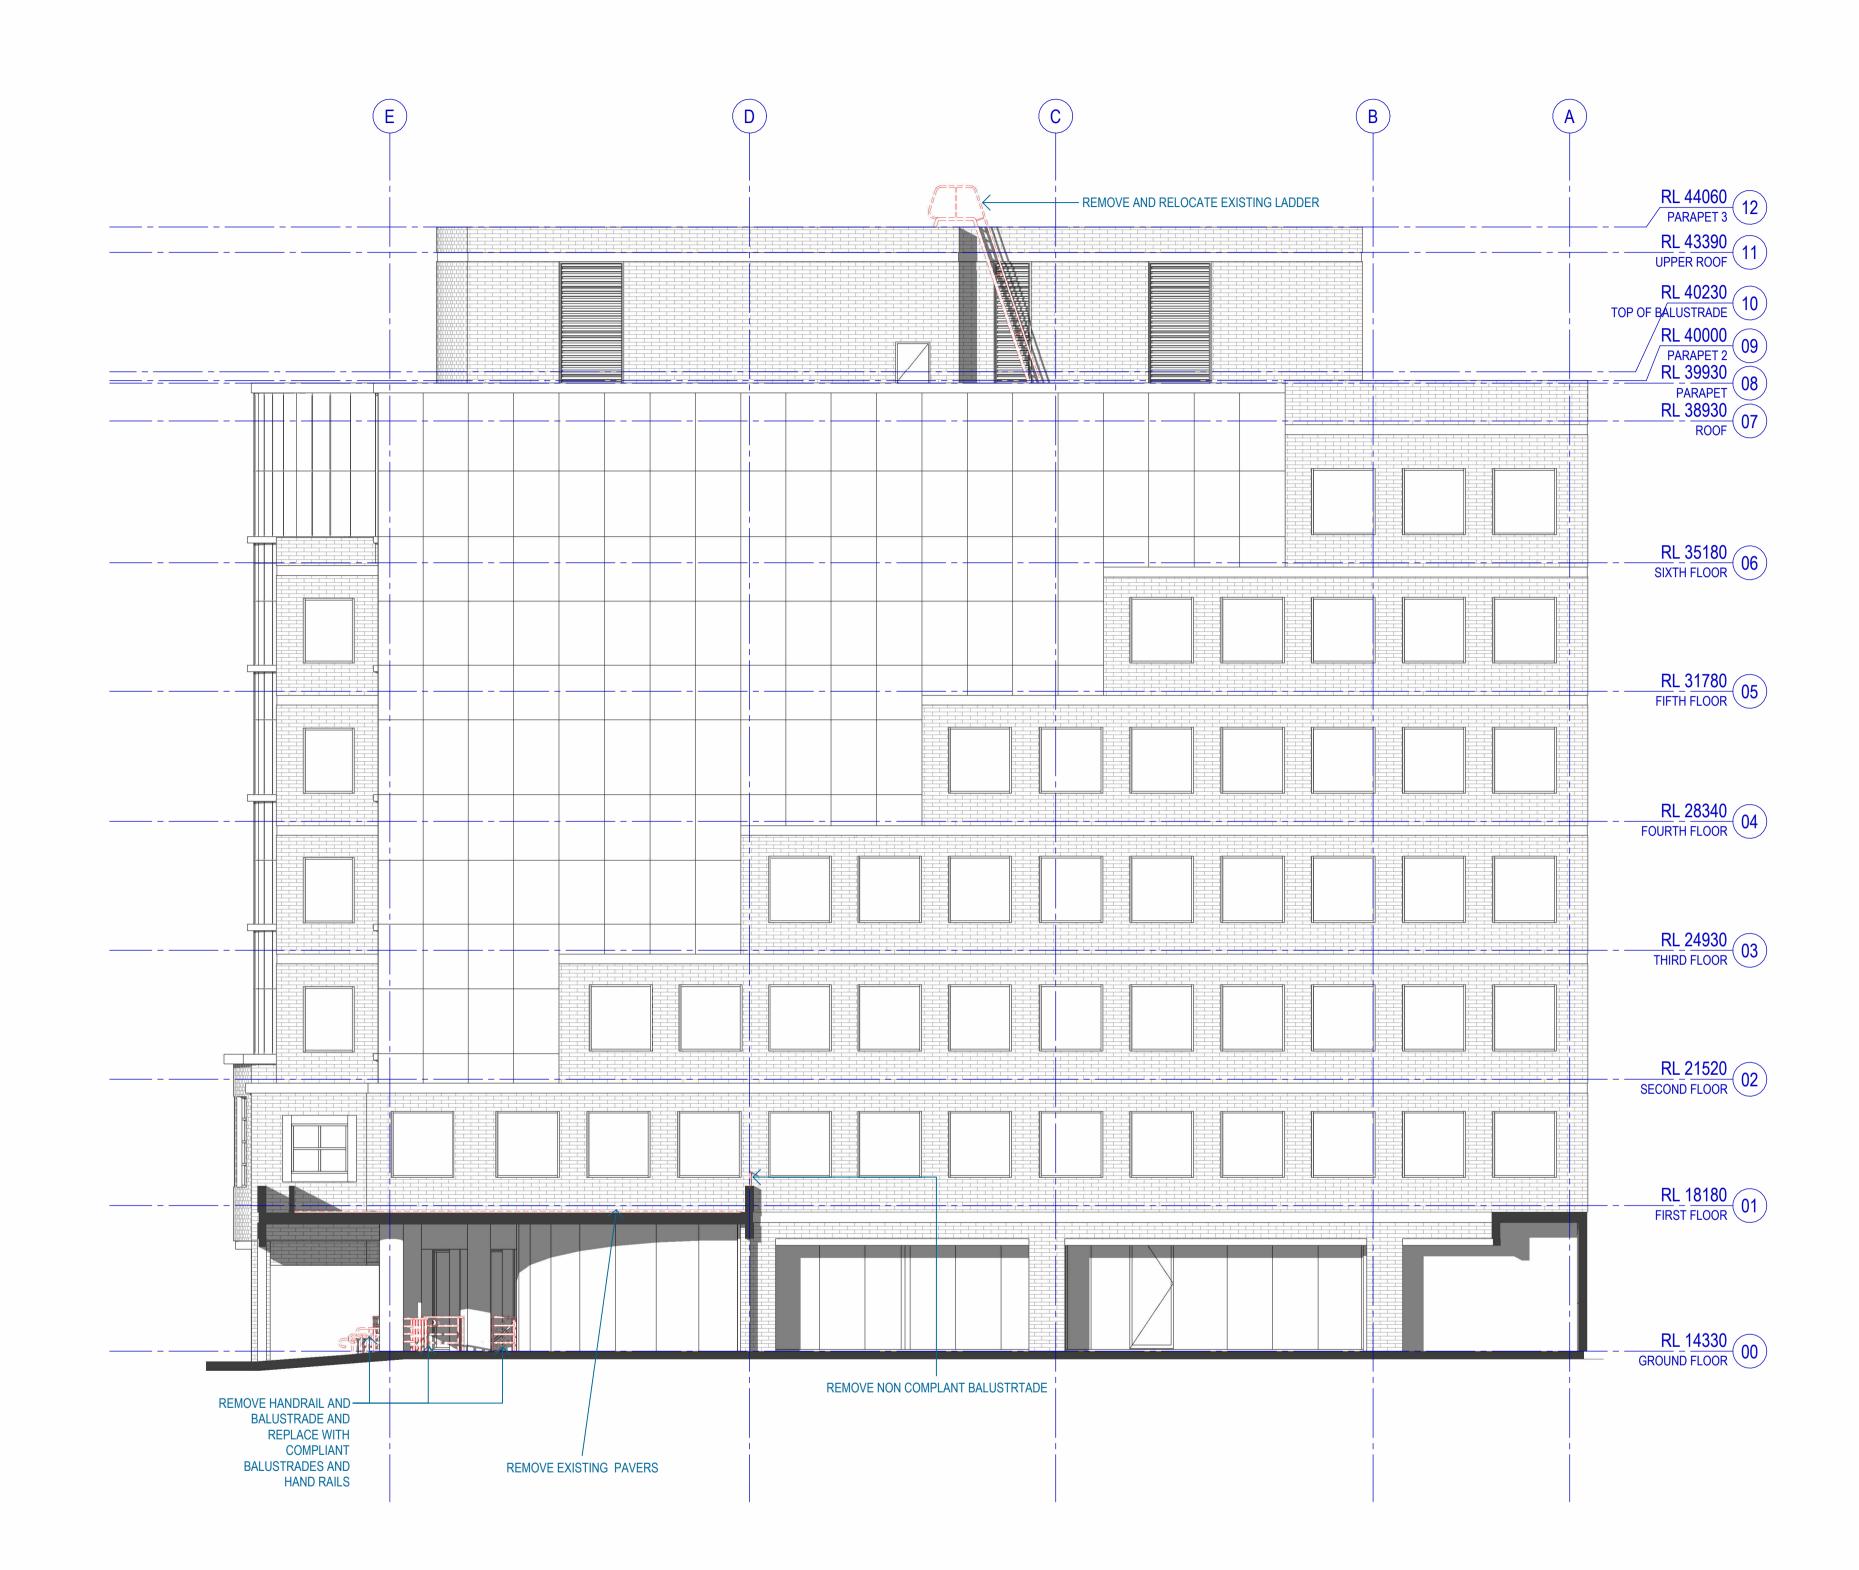

#### **EXISTING CONDITIONS AND DEMOLITION ELEVATIONS LEGEND**

DEMOLISHED ELEMENT

#### **GENERAL NOTE**

1. DRAWINGS TO BE READ IN CONJUNCTION WITH PLANS AND SECTIONS.

2. DRAWINGS TO BE PRINTED IN COLOUR.

3. WHERE TAGS ARE NOT REFERENCED TO A SPECIFIC ELEMENT, CONTRACTOR MUST ALLOW FOR DEMOLISH OF ENTIRE ELEMENTS OF DM:17, DM:21, DM:26, DM:28 AND DM:29 ON THE FLOOR AS DESCRIBED IN DM SCHEDULE

4. THE DRAWING MUST BE READ IN CONJUNCTION WITH DM SCHEDULE

Project FUTURE WORKPLACE 9 Wentworth Street Parramatta NSW 2150

Client CITY OF PARRAMATTA COUNCIL

Project number

121622

Checked

MG

Size check 25mm Sheet size Scale Approved A1

LJ 1 : 100 Sheet title GENERAL ARRANGEMENT EXISTING CONDITIONS AND DEMOLITION- NORTH ELEVATION

- DA Sheet number **A- 32-01-00** 2 Status DA

Notes

Copyright © Woods Bagot 2018 All Rights Reserved

No material may be reproduced without prior permission Contractor must verify all dimensions on site before commencing work or preparing shop drawings.