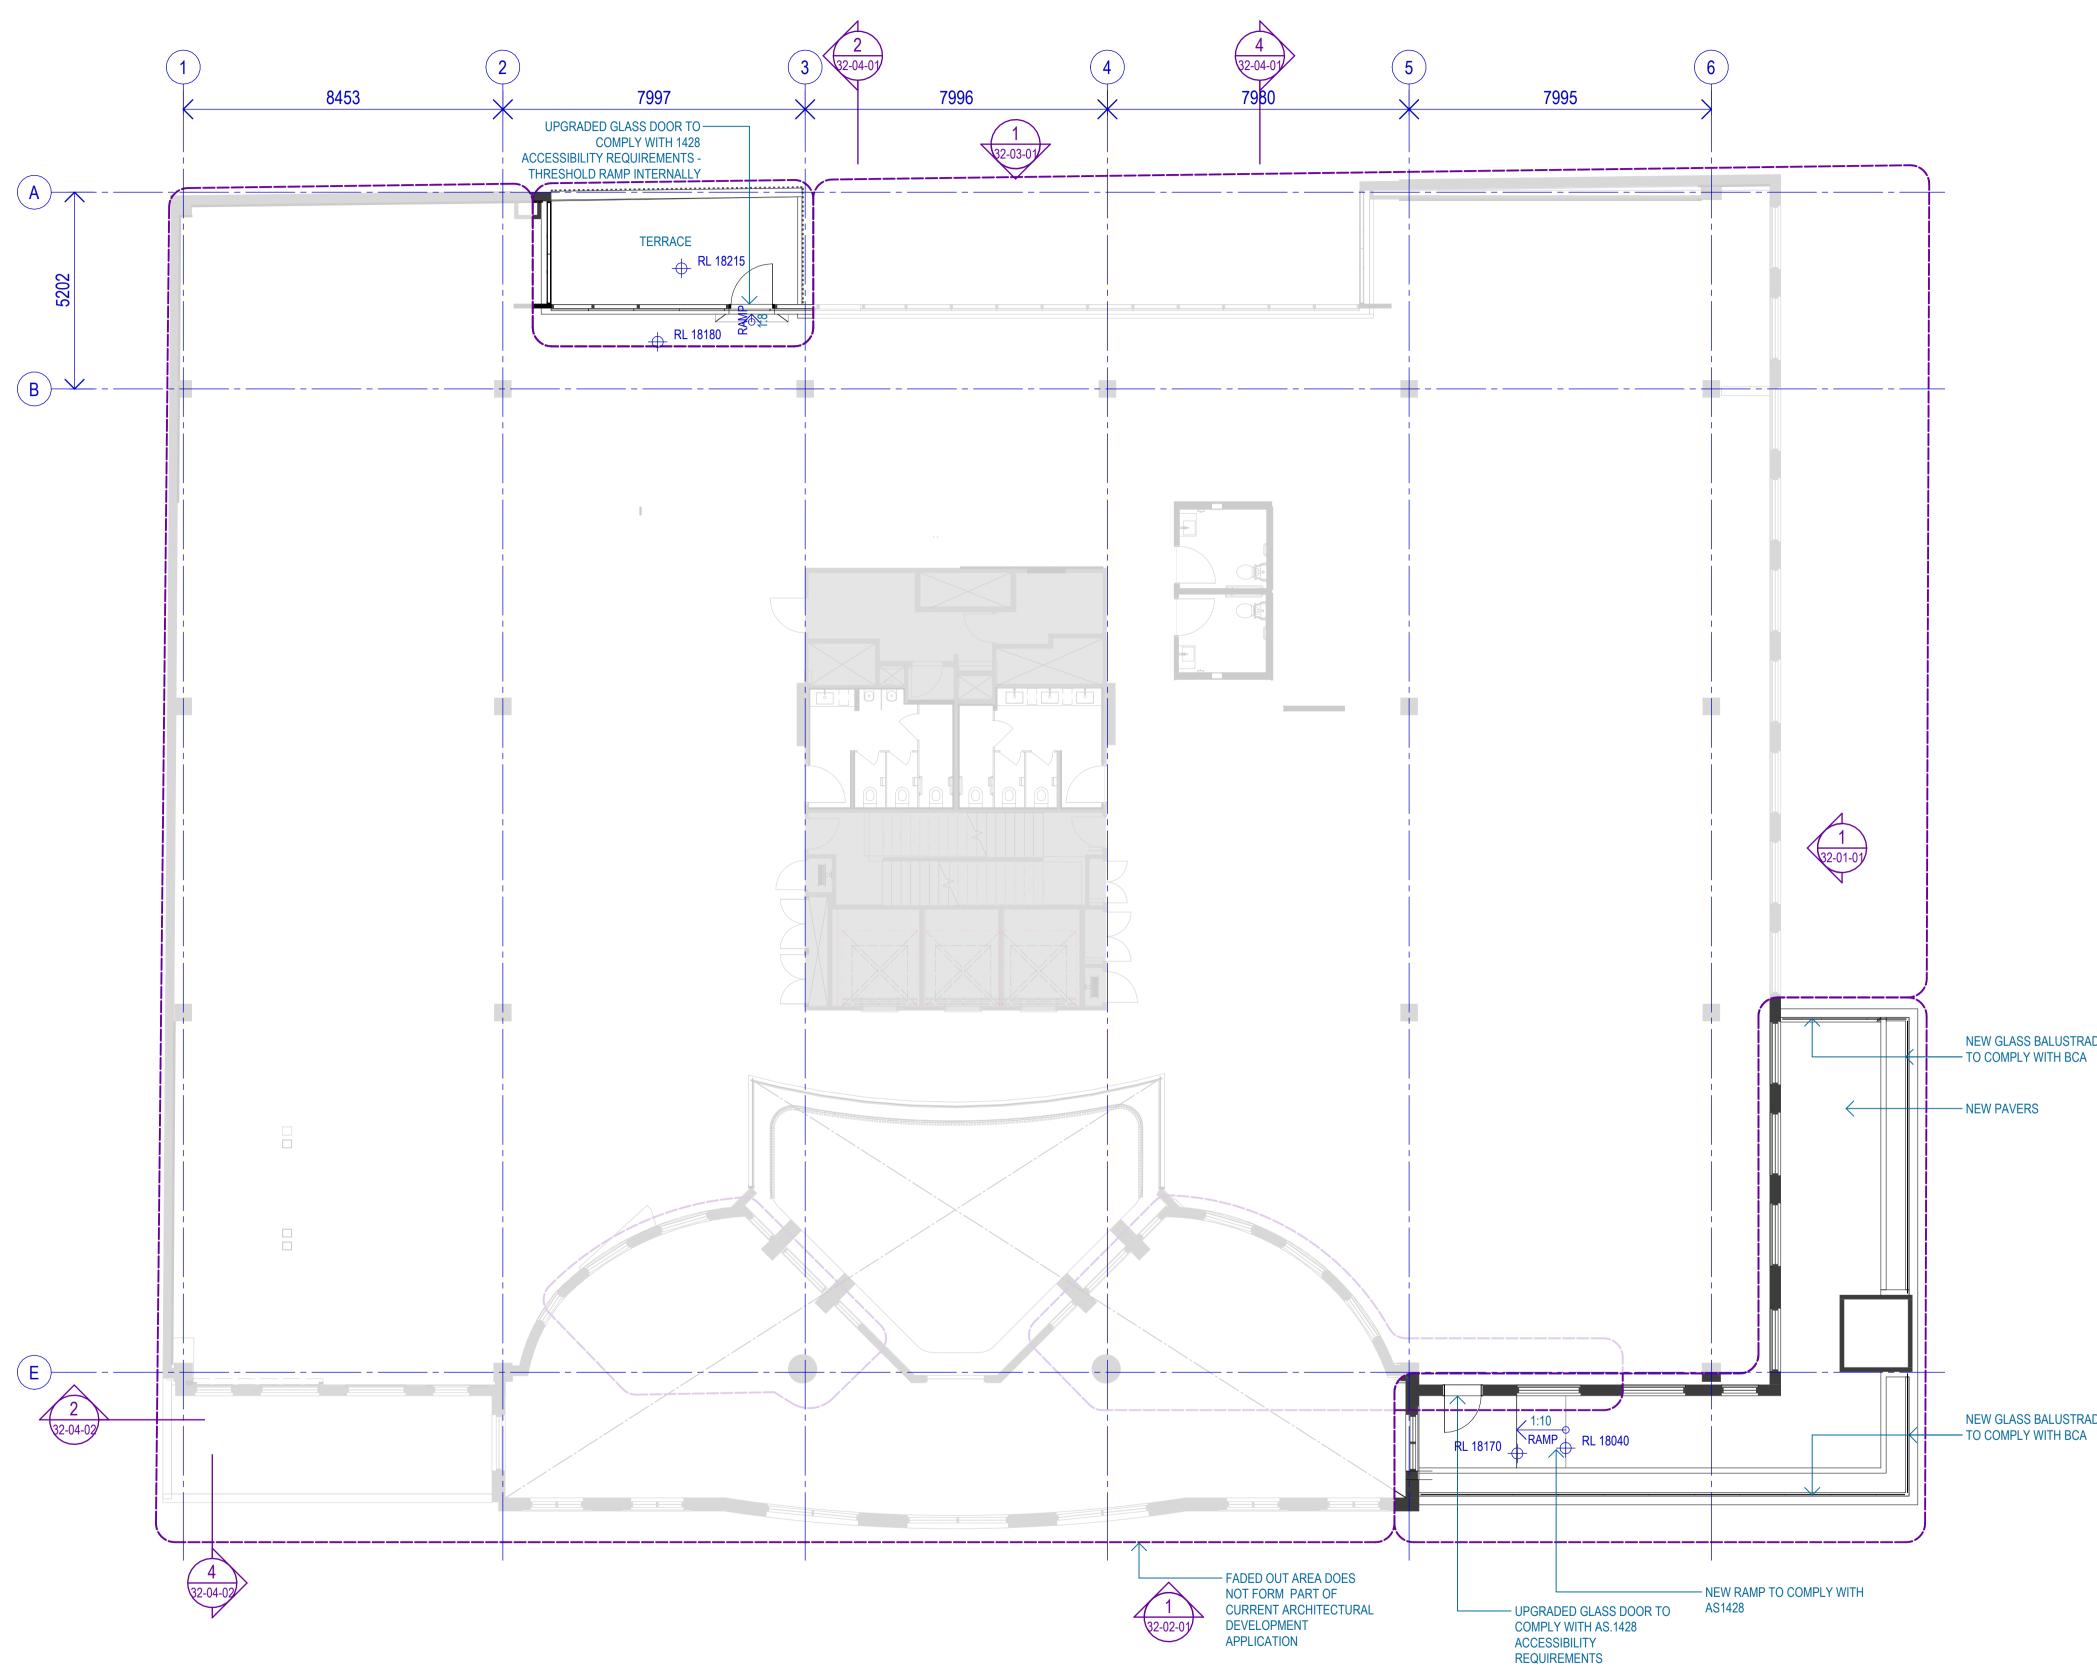

4. FADED OUT AREAS ARE EXCLUDED FROM THE SCOPE OF DA SUBMISSION

FUTURE WORKPLACE 9 Wentworth Street Parramatta NSW 2150

Client CITY OF PARRAMATTA COUNCIL

Sheet title GENERAL ARRANGEMENT GROUND FLOOR PLAN - DA

Sheet number A-22-00-01 Status DA

MG

| / GLASS | BALUS | <b>FRADES</b> |
|---------|-------|---------------|

NEW GLASS BALUSTRADES — TO COMPLY WITH BCA

| Notes       Copyright © Woods Bagot 2018         All Righs Reserved       No         No material may be reproduced without prior permission       Contractor must verify all dimensions on site before commend with or preparing shop drawings.         Do not scale drawings.       CENERAL ARRANGEMENT PLA         LEGEND       OUT OF SCOPE         SECENTIONS       OUT OF SCOPE         In DRAWINGS TO BE READ IN CONJUNCTION WITH CONSULTANTS DRAWINGS AND SPECIFICATIONS         SPECIFICATIONS         I. DRAWINGS TO BE READ IN COLOUR.         I. FADED OUT AREAS ARE EXCLUDED FROW THE SCOPE OF DA SUBMISSION         Project         FUTURE WORKPLACE         9 Wentworth Street Parramatta         NSW 2150         Client         Client         Client         SUMENCE         Sever | 1<br>2<br>3<br>4                                                                                                                                | Description Date<br>ISSUED FOR PRELIMINARY DA 02/<br>ISSUED FOR DA 17/0<br>ISSUED FOR DA 03/0<br>ISSUED FOR DA 12/0 |
|-----------------------------------------------------------------------------------------------------------------------------------------------------------------------------------------------------------------------------------------------------------------------------------------------------------------------------------------------------------------------------------------------------------------------------------------------------------------------------------------------------------------------------------------------------------------------------------------------------------------------------------------------------------------------------------------------------------------------------------------------------------------------------------------------------|-------------------------------------------------------------------------------------------------------------------------------------------------|---------------------------------------------------------------------------------------------------------------------|
| Project         Project         Project         Cient         Cient         Cient         Cient         Cient         Surger         Surger                                                                                                                                                                                                                                                                                                                                                                                                                                                                                                                                                                                                                                                         | Copyright © Woods B<br>All Rights Reserved<br>No material may be re<br>Contractor must verify<br>work or preparing sho<br>Do not scale drawings | reproduced without prior permission<br>y all dimensions on site before commencing<br>op drawings.<br>Is.            |
| <ul> <li>1. DRAWINGS TO BE READ IN CONJUNCTION WITH ELEVATIONS, SECTIONS,</li> <li>2. DRAWINGS TO BE READ IN CONJUNCTION WITH CONSULTANTS DRAWINGS AND SPECIFICATIONS</li> <li>3. DRAWINGS TO BE PRINTED IN COLOUR.</li> <li>4. FADED OUT AREAS ARE EXCLUDED FROM THE SCOPE OF DA SUBMISSION</li> </ul>                                                                                                                                                                                                                                                                                                                                                                                                                                                                                             |                                                                                                                                                 |                                                                                                                     |
| SPECIFICATIONS 3. DRAWINGS TO BE PRINTED IN COLOUR. 4. FADED OUT AREAS ARE EXCLUDED FROM THE SCOPE OF DA SUBMISSION                                                                                                                                                                                                                                                                                                                                                                                                                                                                                                                                                                                                                                                                                 | <ol> <li>DRAWINGS T<br/>WITH ELEVAT</li> <li>DRAWINGS T</li> </ol>                                                                              | TO BE READ IN CONJUNCTION<br>TIONS, SECTIONS,<br>TO BE READ IN CONJUNCTION                                          |
| A FADED OUT AREAS ARE EXCLUDED FROM<br>THE SCOPE OF DA SUBMISSION                                                                                                                                                                                                                                                                                                                                                                                                                                                                                                                                                                                                                                                                                                                                   |                                                                                                                                                 |                                                                                                                     |
| Project<br>FUTURE WORKPLACE<br>9 Wentworth Street Parramatta<br>NSW 2150<br>Client<br>CITY OF PARRAMATTA COUNC<br>Issuer                                                                                                                                                                                                                                                                                                                                                                                                                                                                                                                                                                                                                                                                            |                                                                                                                                                 |                                                                                                                     |
| FUTURE WORKPLACE<br>9 Wentworth Street Parramatta<br>NSW 2150<br><sup>Client</sup><br>CITY OF PARRAMATTA COUNC                                                                                                                                                                                                                                                                                                                                                                                                                                                                                                                                                                                                                                                                                      |                                                                                                                                                 |                                                                                                                     |
| FUTURE WORKPLACE<br>9 Wentworth Street Parramatta<br>NSW 2150<br>Client<br>CITY OF PARRAMATTA COUNC                                                                                                                                                                                                                                                                                                                                                                                                                                                                                                                                                                                                                                                                                                 |                                                                                                                                                 |                                                                                                                     |
| FUTURE WORKPLACE<br>9 Wentworth Street Parramatta<br>NSW 2150<br>Client<br>CITY OF PARRAMATTA COUNC                                                                                                                                                                                                                                                                                                                                                                                                                                                                                                                                                                                                                                                                                                 |                                                                                                                                                 |                                                                                                                     |
| W-B<br>woods bagot                                                                                                                                                                                                                                                                                                                                                                                                                                                                                                                                                                                                                                                                                                                                                                                  |                                                                                                                                                 |                                                                                                                     |
|                                                                                                                                                                                                                                                                                                                                                                                                                                                                                                                                                                                                                                                                                                                                                                                                     | FUTURE W<br>9 Wentwort<br>NSW 2150<br><sup>Client</sup>                                                                                         | th Street Parramatta                                                                                                |
| Project number     Size check       121622     25mm       Checked     Approved     Sheet size     Scale       MG     LJ     A1     1:100                                                                                                                                                                                                                                                                                                                                                                                                                                                                                                                                                                                                                                                            | FUTURE W<br>9 Wentwort<br>NSW 2150<br>Client<br>CITY OF P/                                                                                      | th Street Parramatta                                                                                                |