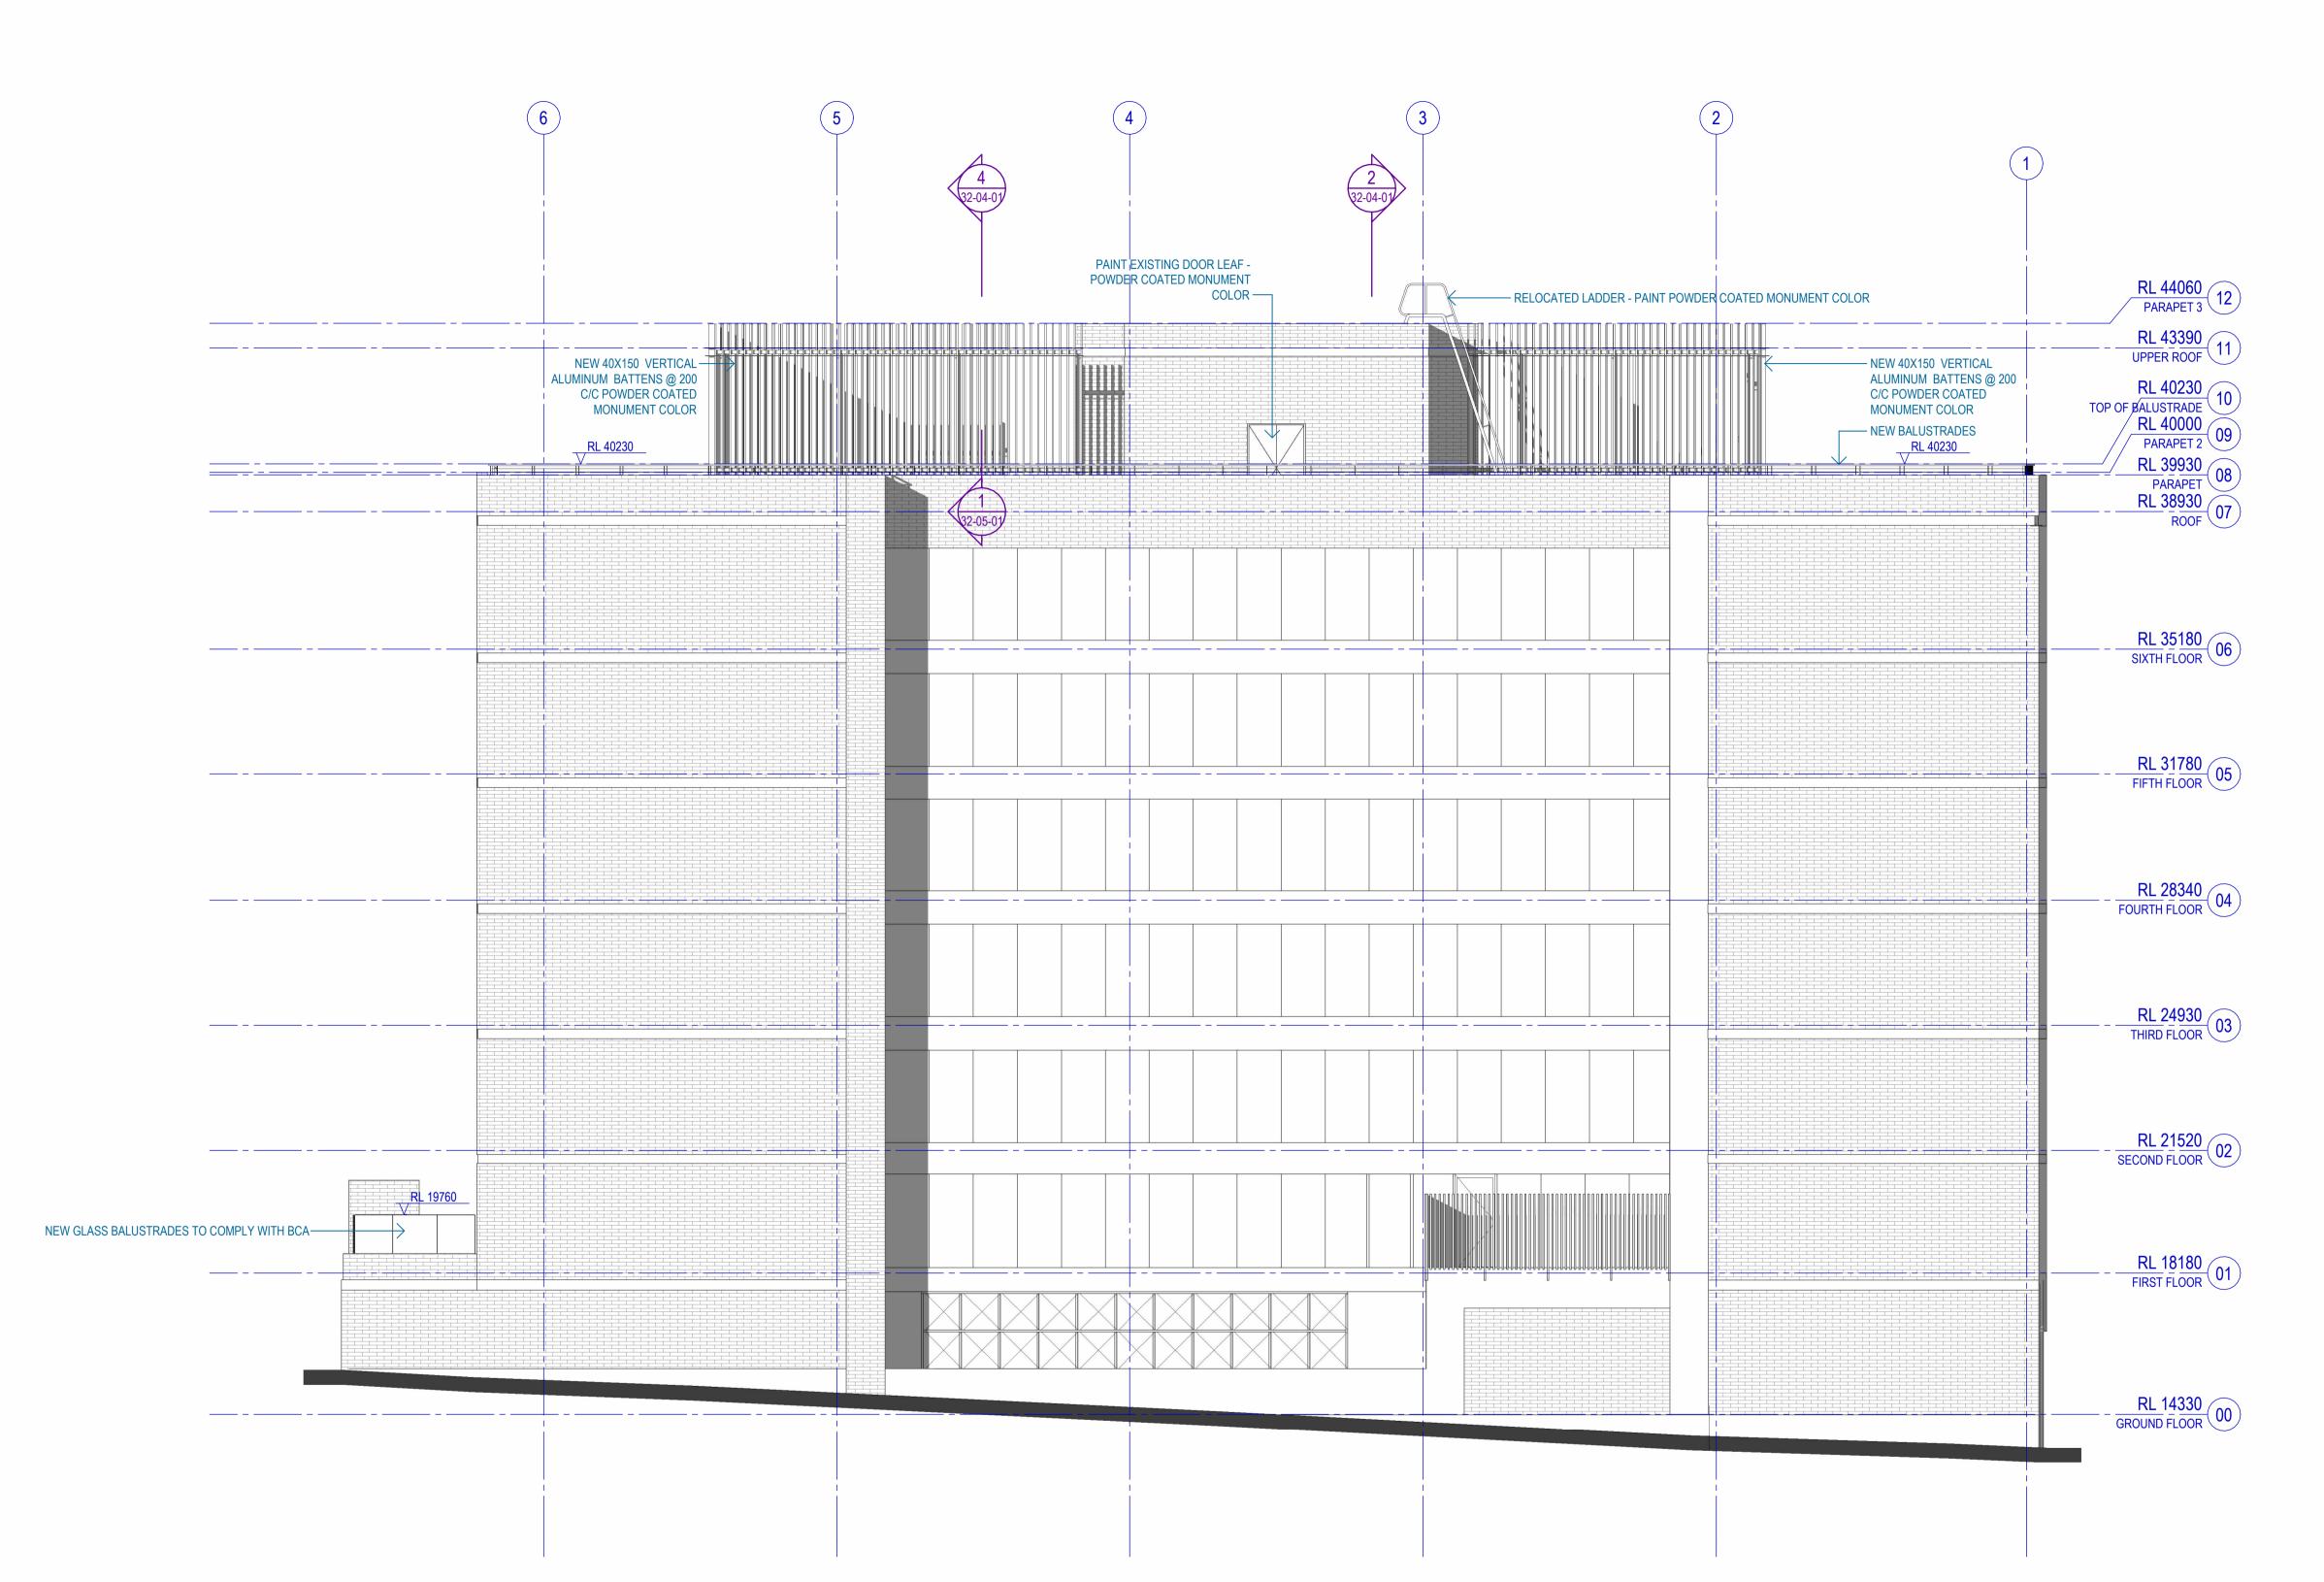

Do not scale drawings.

Project FUTURE WORKPLACE 9 Wentworth Street Parramatta NSW 2150

Client CITY OF PARRAMATTA COUNCIL

Project number Size check 121622 25mm Checked Sheet size Scale Approved MG A1 1 : 100 LJ Sheet title

GENERAL ARRANGEMENT NORTH ELEVATION - DA

Sheet number **A- 32-01-01** 2 Status **DA** 

| Recent revision history<br># Status Description Date                                                |
|-----------------------------------------------------------------------------------------------------|
| # OtationDescriptionDate1ISSUED FOR PRELIMINARY DA02/12/222ISSUED FOR DA17/03/23                    |
|                                                                                                     |
|                                                                                                     |
|                                                                                                     |
|                                                                                                     |
| Notes                                                                                               |
| Copyright © Woods Bagot 2018<br>All Rights Reserved                                                 |
| No material may be reproduced without prior permission                                              |
| Contractor must verify all dimensions on site before commencing<br>work or preparing shop drawings. |
| Do not scale drawings.                                                                              |
|                                                                                                     |
| EXISTING CONDITIONS AND                                                                             |
| DEMOLITION ELEVATIONS LEGEND                                                                        |
|                                                                                                     |
| DEMOLISHED ELEMENT                                                                                  |
|                                                                                                     |
| GENERAL NOTE                                                                                        |
| 1. DRAWINGS TO BE READ IN CONJUNCTION                                                               |
| WITH PLANS AND SECTIONS.                                                                            |
| 2. DRAWINGS TO BE PRINTED IN COLOUR.                                                                |
| 3. WHERE TAGS ARE NOT REFERENCED TO A<br>SPECIFIC ELEMENT, CONTRACTOR MUST                          |
| ALLOW FOR DEMOLISH OF ENTIRE<br>ELEMENTS OF DM:17, DM:21, DM:26, DM:28                              |
| AND DM:29 ON THE FLOOR AS DESCRIBED                                                                 |
|                                                                                                     |
| 4. THE DRAWING MUST BE READ IN<br>CONJUNCTION WITH DM SCHEDULE                                      |
|                                                                                                     |
|                                                                                                     |
|                                                                                                     |
|                                                                                                     |
|                                                                                                     |
|                                                                                                     |
|                                                                                                     |
|                                                                                                     |
|                                                                                                     |
|                                                                                                     |
|                                                                                                     |
|                                                                                                     |
|                                                                                                     |
|                                                                                                     |
|                                                                                                     |
|                                                                                                     |
|                                                                                                     |
|                                                                                                     |
|                                                                                                     |
|                                                                                                     |
|                                                                                                     |
|                                                                                                     |
|                                                                                                     |
|                                                                                                     |
|                                                                                                     |
|                                                                                                     |
| Project                                                                                             |
| FUTURE WORKPLACE                                                                                    |
| 9 Wentworth Street Parramatta<br>NSW 2150                                                           |
|                                                                                                     |
| Client<br>CITY OF PARRAMATTA COUNCIL                                                                |
|                                                                                                     |
|                                                                                                     |
| lssuer                                                                                              |
| W-B                                                                                                 |
| WOODS BAGOT                                                                                         |
| Project number Oire - hards                                                                         |
| Project number Size check<br>121622 25mm                                                            |
| Checked Approved Sheet size Scale                                                                   |
| MG LJ A1 1:100                                                                                      |
| Sheet title<br>GENERAL ARRANGEMENT                                                                  |
| EXISTING CONDITIONS AND                                                                             |
| DEMOLITION- EAST ELEVATION -                                                                        |
| DA<br>Sheet number Revision                                                                         |
| <b>A- 32-02-00</b> 2                                                                                |
| Status<br>DA                                                                                        |
| <u></u>                                                                                             |