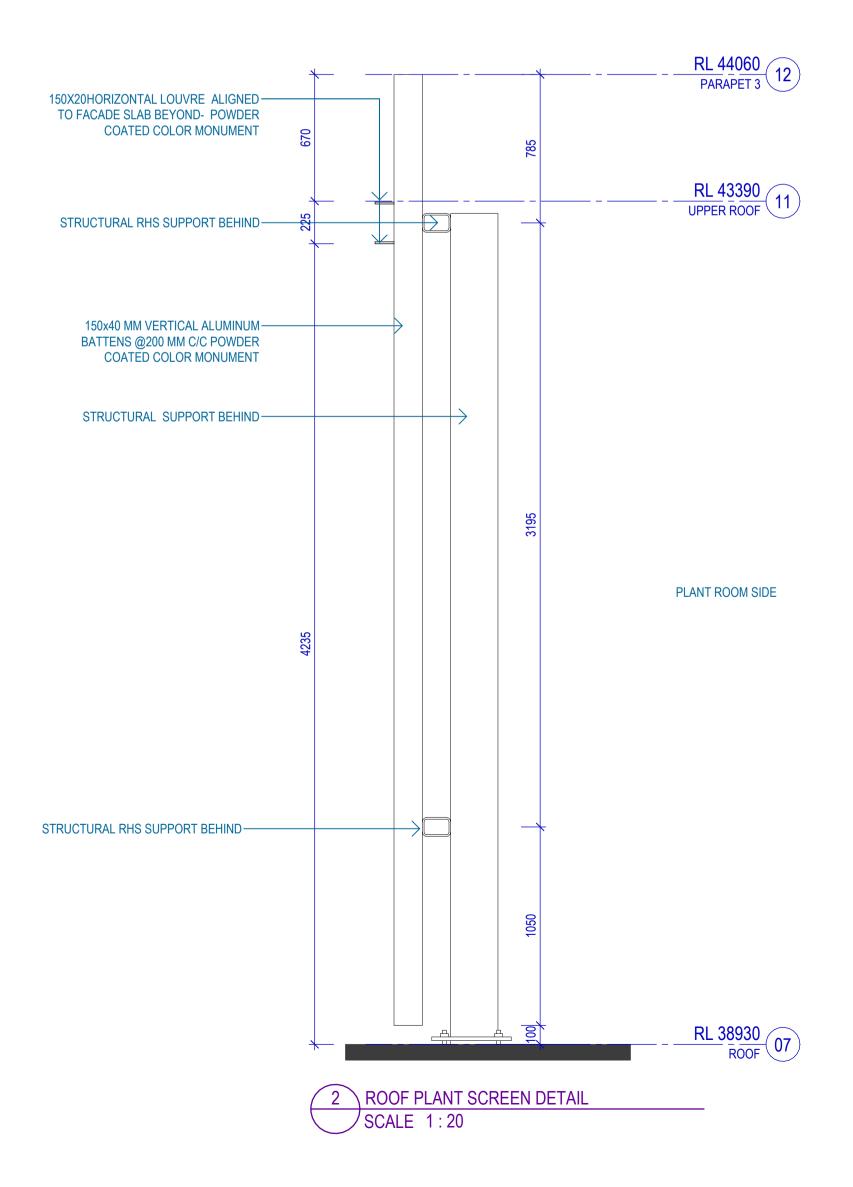

#### **EXISTING CONDITIONS AND DEMOLITION SECTION LEGEND**

\_\_\_\_\_ DEMOLISHED ELEMENT

## **GENERAL NOTE**

1. DRAWINGS TO BE READ IN CONJUNCTION WITH PLANS AND ELEVATIONS

2. DRAWINGS TO BE PRINTED IN COLOUR.

Project FUTURE WORKPLACE 9 Wentworth Street Parramatta NSW 2150

Client CITY OF PARRAMATTA COUNCIL



Project number 121622

| Project number<br>121622 |          | Size check | Size check   |  |
|--------------------------|----------|------------|--------------|--|
|                          |          | 25mm       |              |  |
| Checked                  | Approved | Sheet size | Scale        |  |
| MG                       | LJ       | A1         | As indicated |  |

Sheet title GENERAL ARRANGEMENT SECTIONS C&D - DA

Sheet number **A- 32-04-02** 2 Status **DA** 







Notes

Copyright © Woods Bagot 2018 All Rights Reserved No material may be reproduced without prior permission

Contractor must verify all dimensions on site before commencing work or preparing shop drawings.

Do not scale drawings.

# FUTURE WORKPLACE 9 Wentworth Street Parramatta NSW 2150

Client CITY OF PARRAMATTA COUNCIL



 Project number
 Size check

 121622
 25mm

 Checked
 Approved

 MG
 LJ

 A1
 1 : 20

Sheet title DETAIL ARRANGEMENT TYPICAL DETAILS - DA

Sheet number A-32-05-01 Status DA