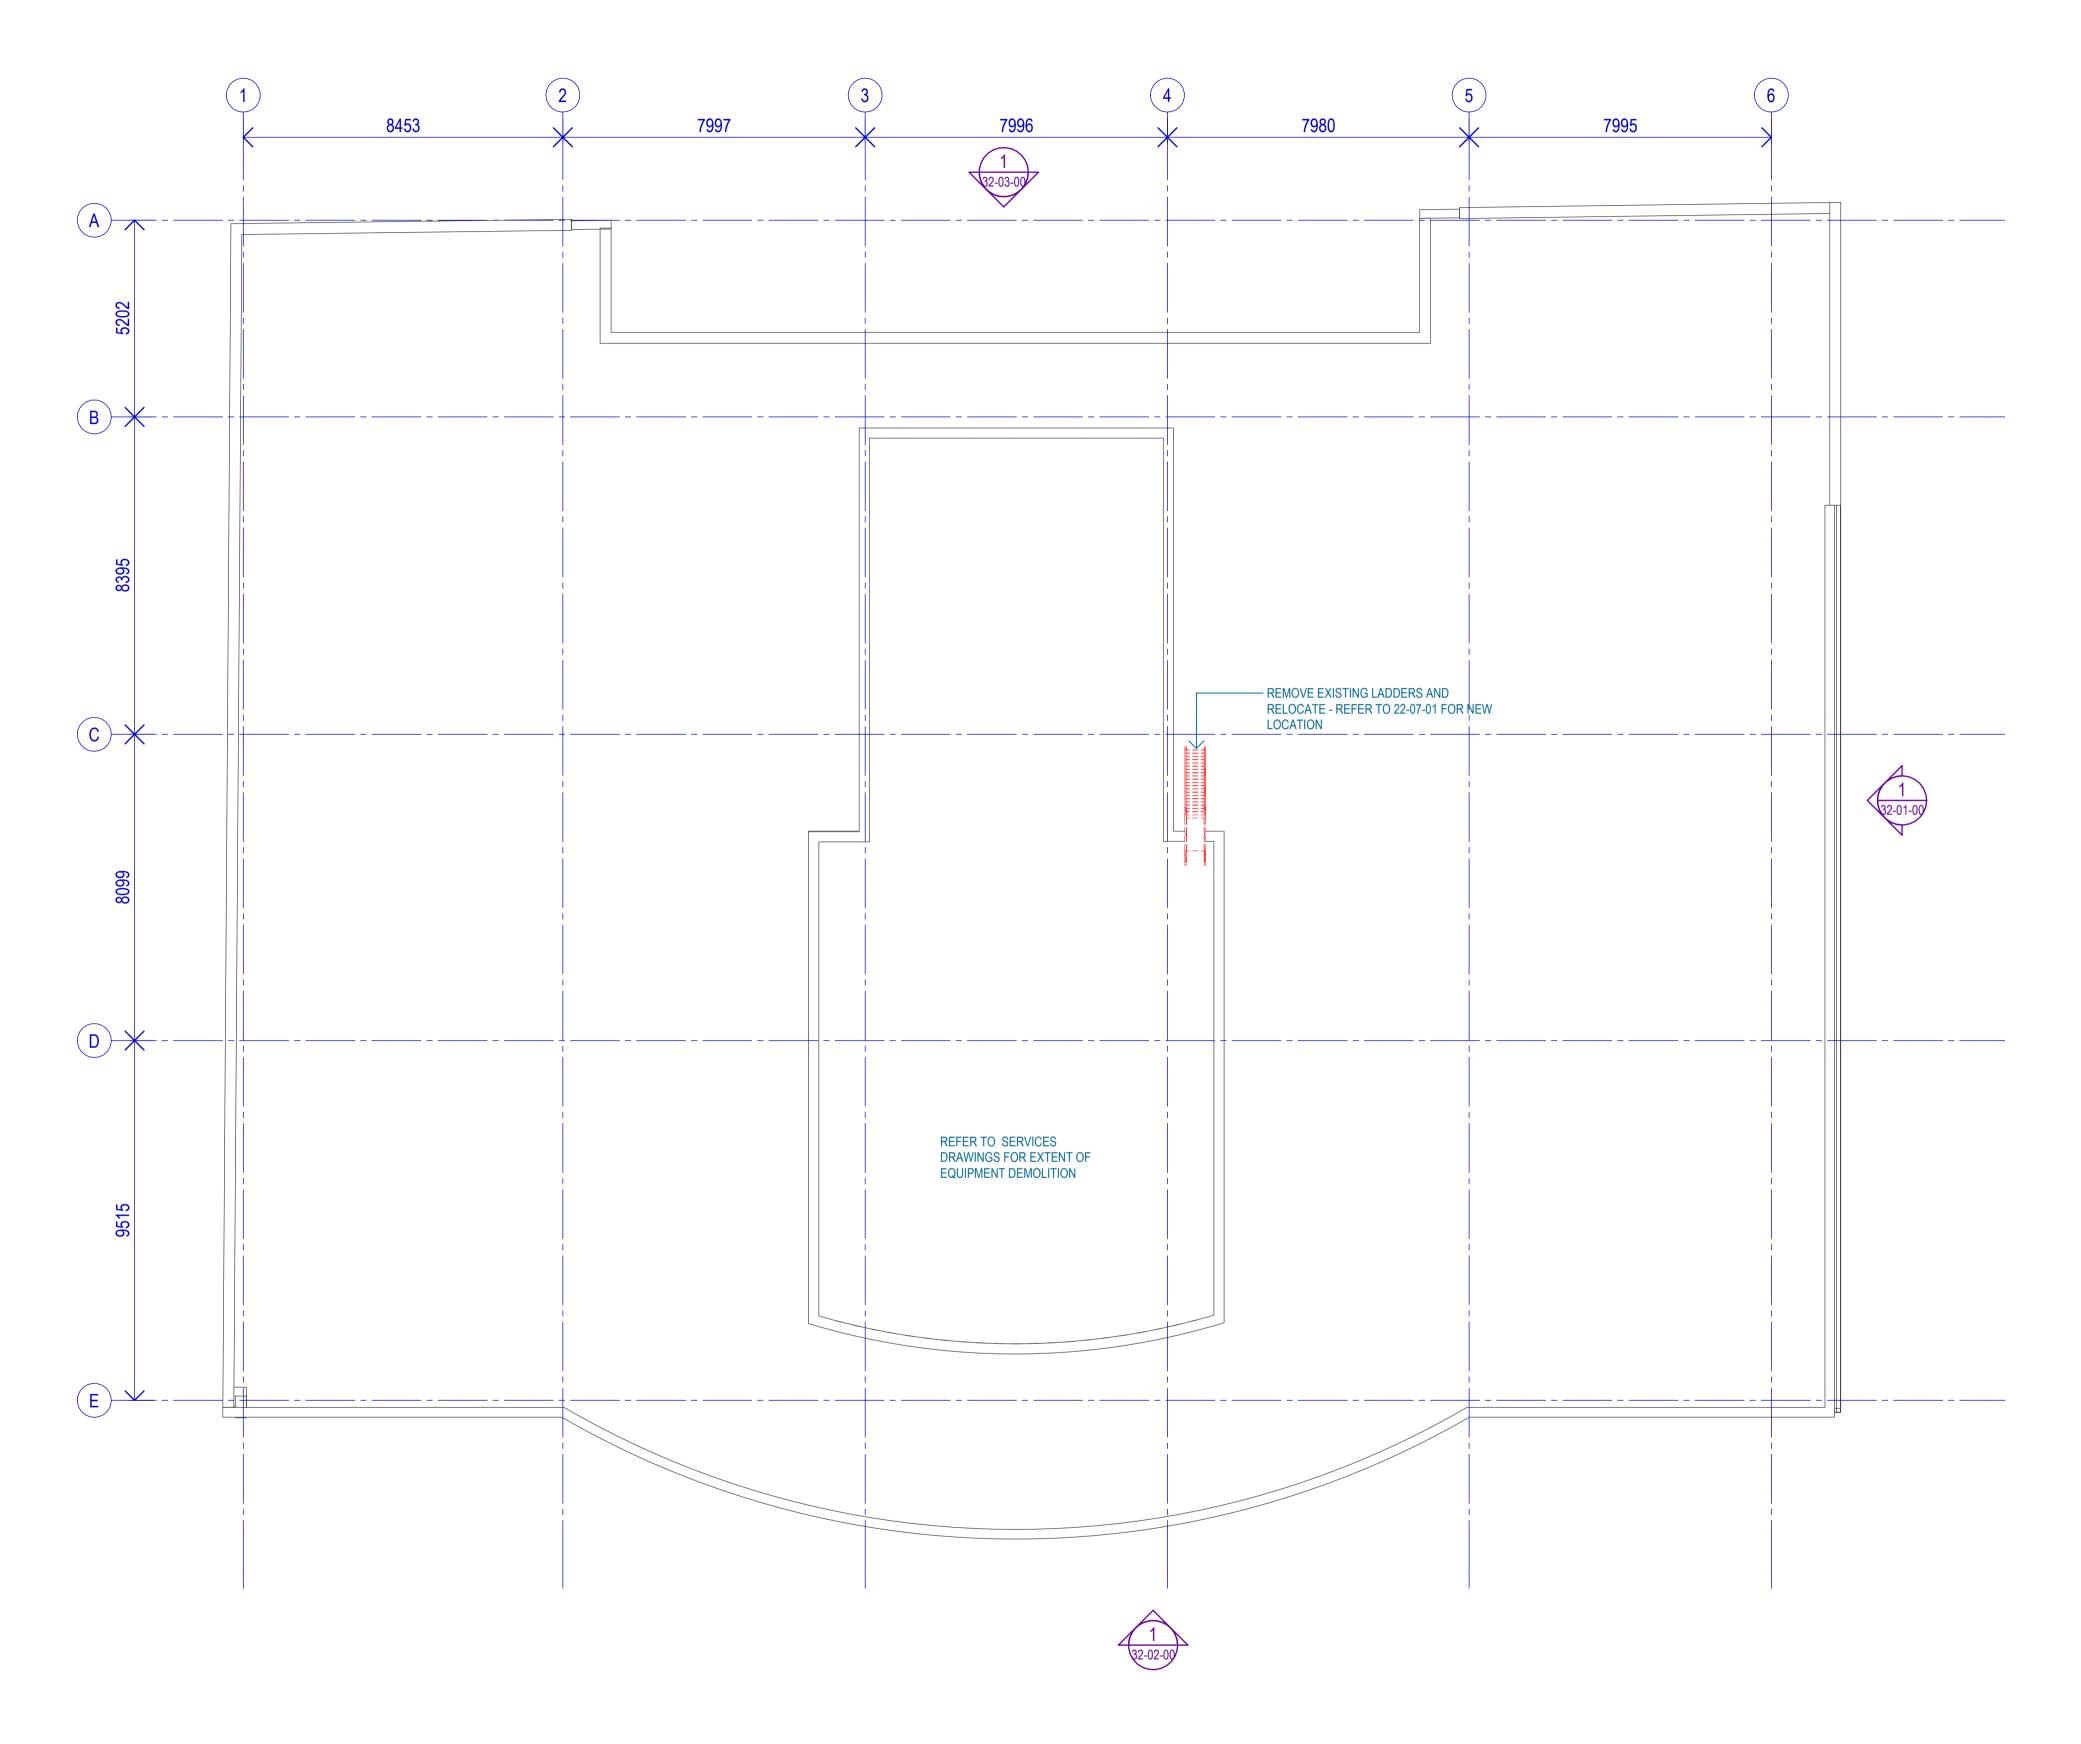

— DEMOLISH STORE FENCE

- RELOCATE DOOR

- REMOVE 7X CAR SPACES

Project FUTURE WORKPLACE 9 Wentworth Street Parramatta NSW 2150

Client CITY OF PARRAMATTA COUNCIL

| Project number |          |            |       |  |
|----------------|----------|------------|-------|--|
| 121622         |          | 25mm       | -     |  |
| Checked        | Approved | Sheet size | Scale |  |
| MG             | LJ       | A1         | 1:100 |  |

# EXCAVATE THE ZONE BY 500 MM

#### - REMOVE 5X CAR SPACES

Project FUTURE WORKPLACE 9 Wentworth Street Parramatta NSW 2150

Client CITY OF PARRAMATTA COUNCIL

Project number Size check - () 121622 25mm Sheet size Scale Approved A1 1 : 100 LJ