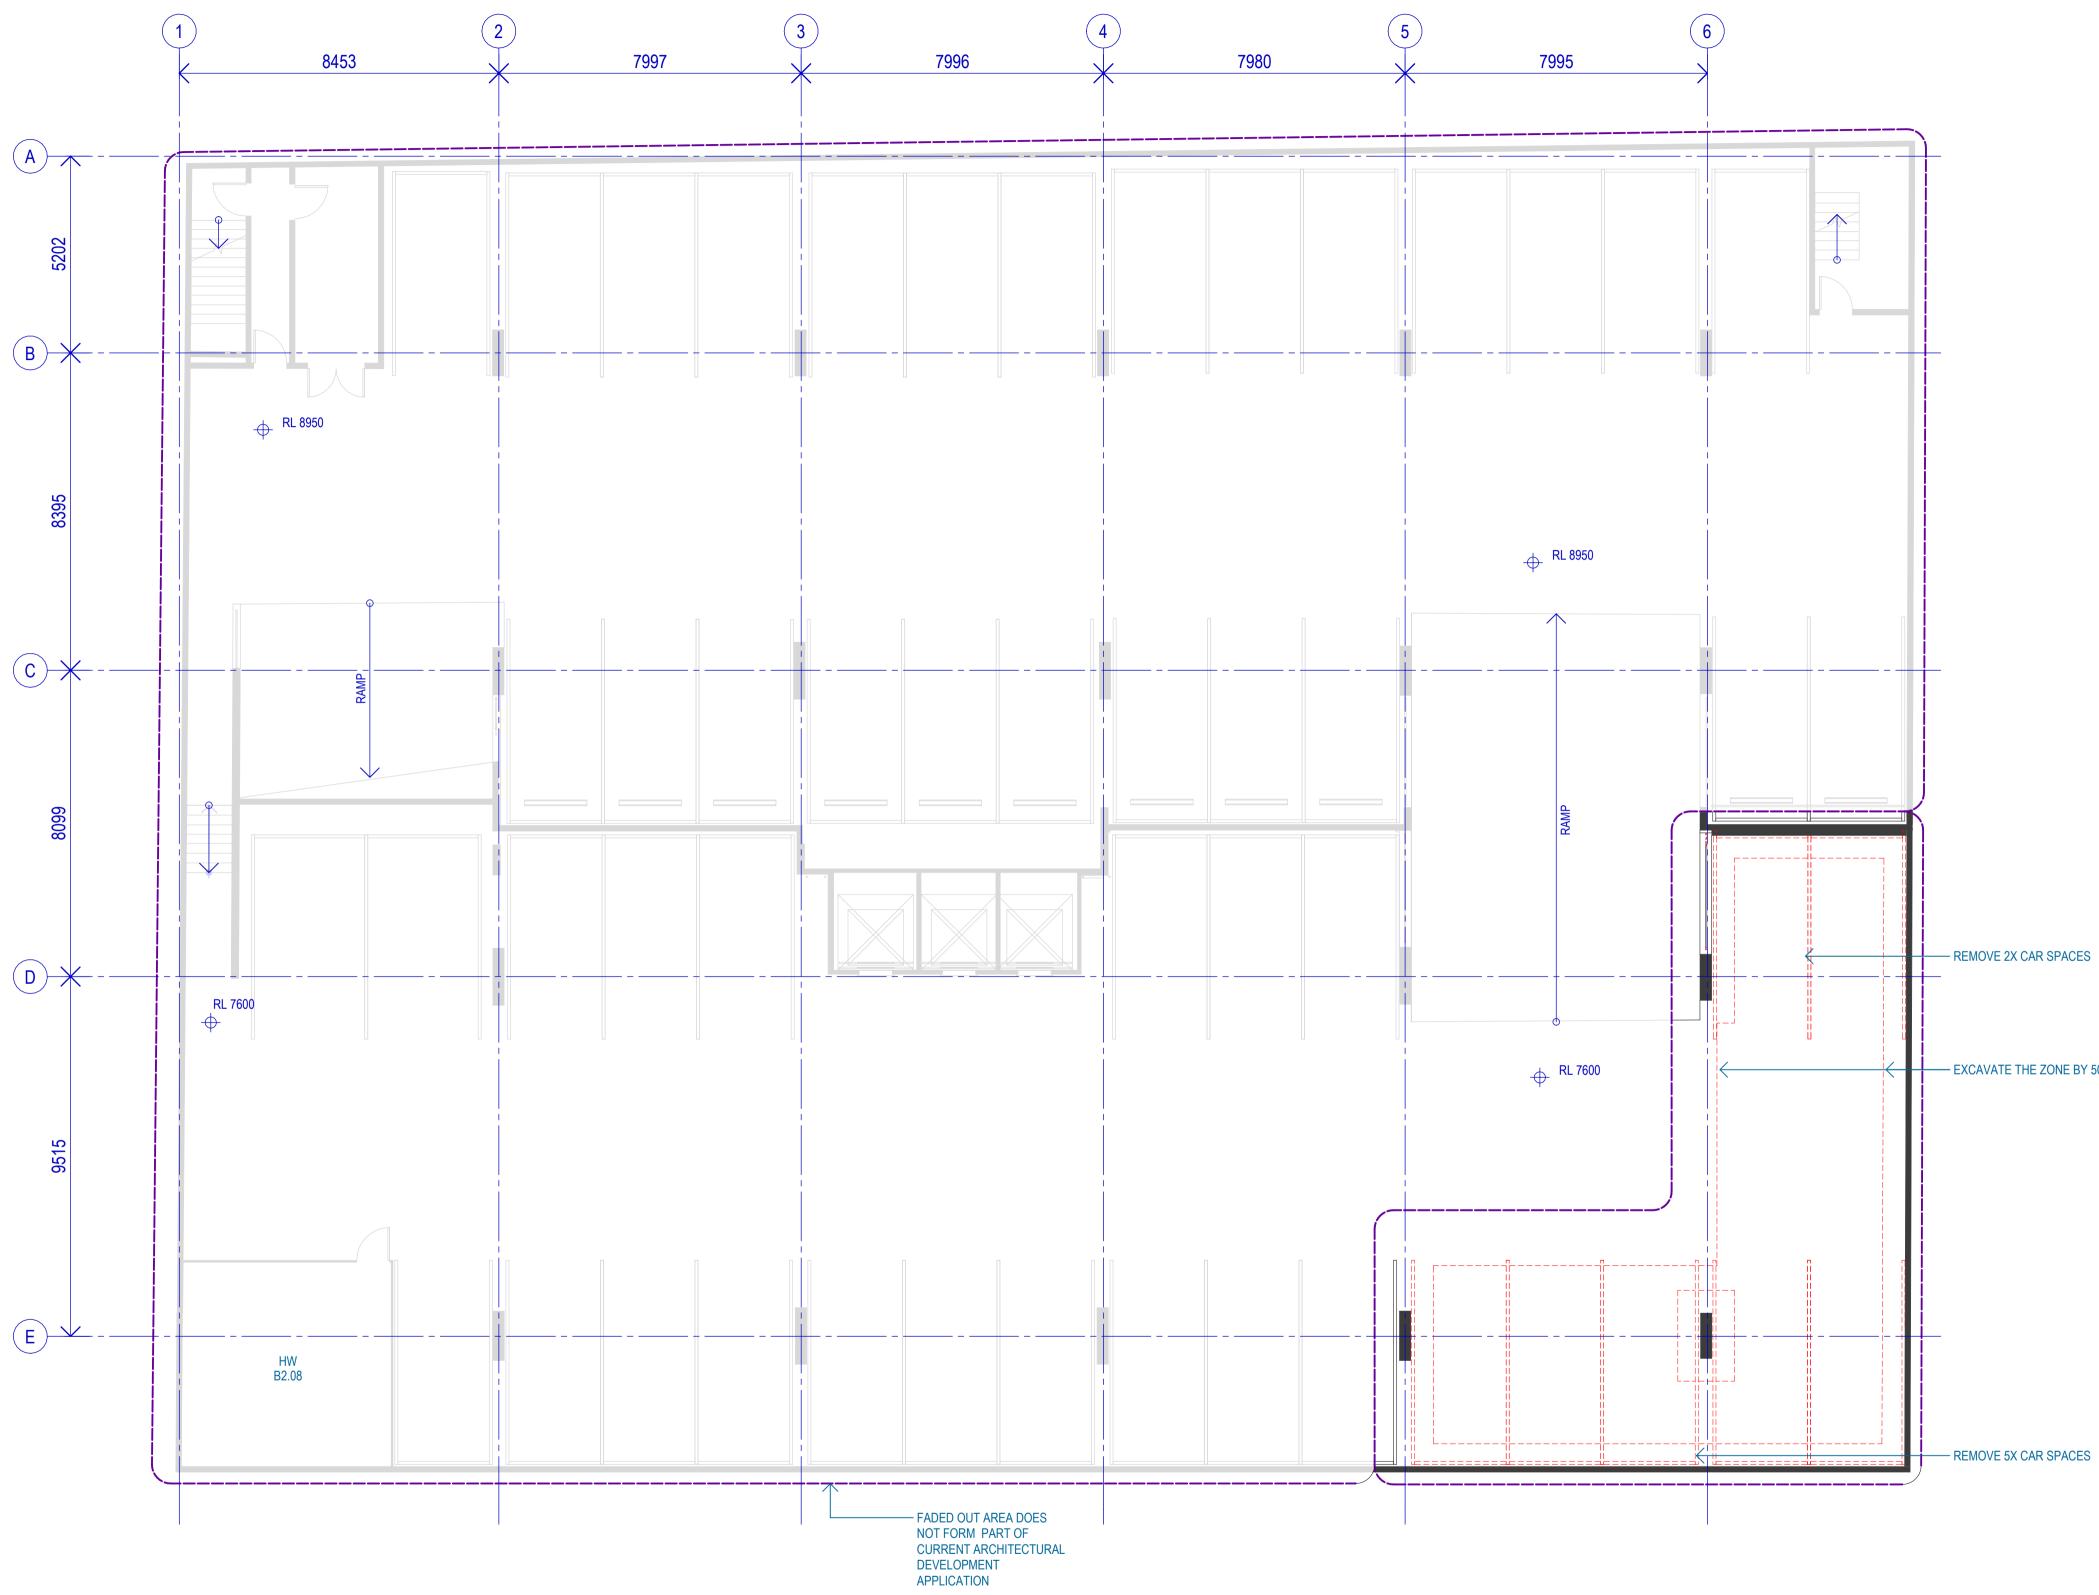

# EXCAVATE THE ZONE BY 500 MM

#### - REMOVE 5X CAR SPACES

Project FUTURE WORKPLACE 9 Wentworth Street Parramatta NSW 2150

Client CITY OF PARRAMATTA COUNCIL

Project number Size check - () 121622 25mm Sheet size Scale Approved A1 1 : 100 LJ

Sheet title GENERAL ARRANGEMENT EXISTING CONDITIONS AND DEMOLITION PLAN - BASEMENT 2 - DA Sheet number Revision A-20-B2-03 2

Status DA

Checked

MG

TO COMPLY WITH AS.1428

Recent revision history # Status Description Date ISSUED FOR PRELIMINARY DA 02/12/22 ISSUED FOR DA 17/03/23