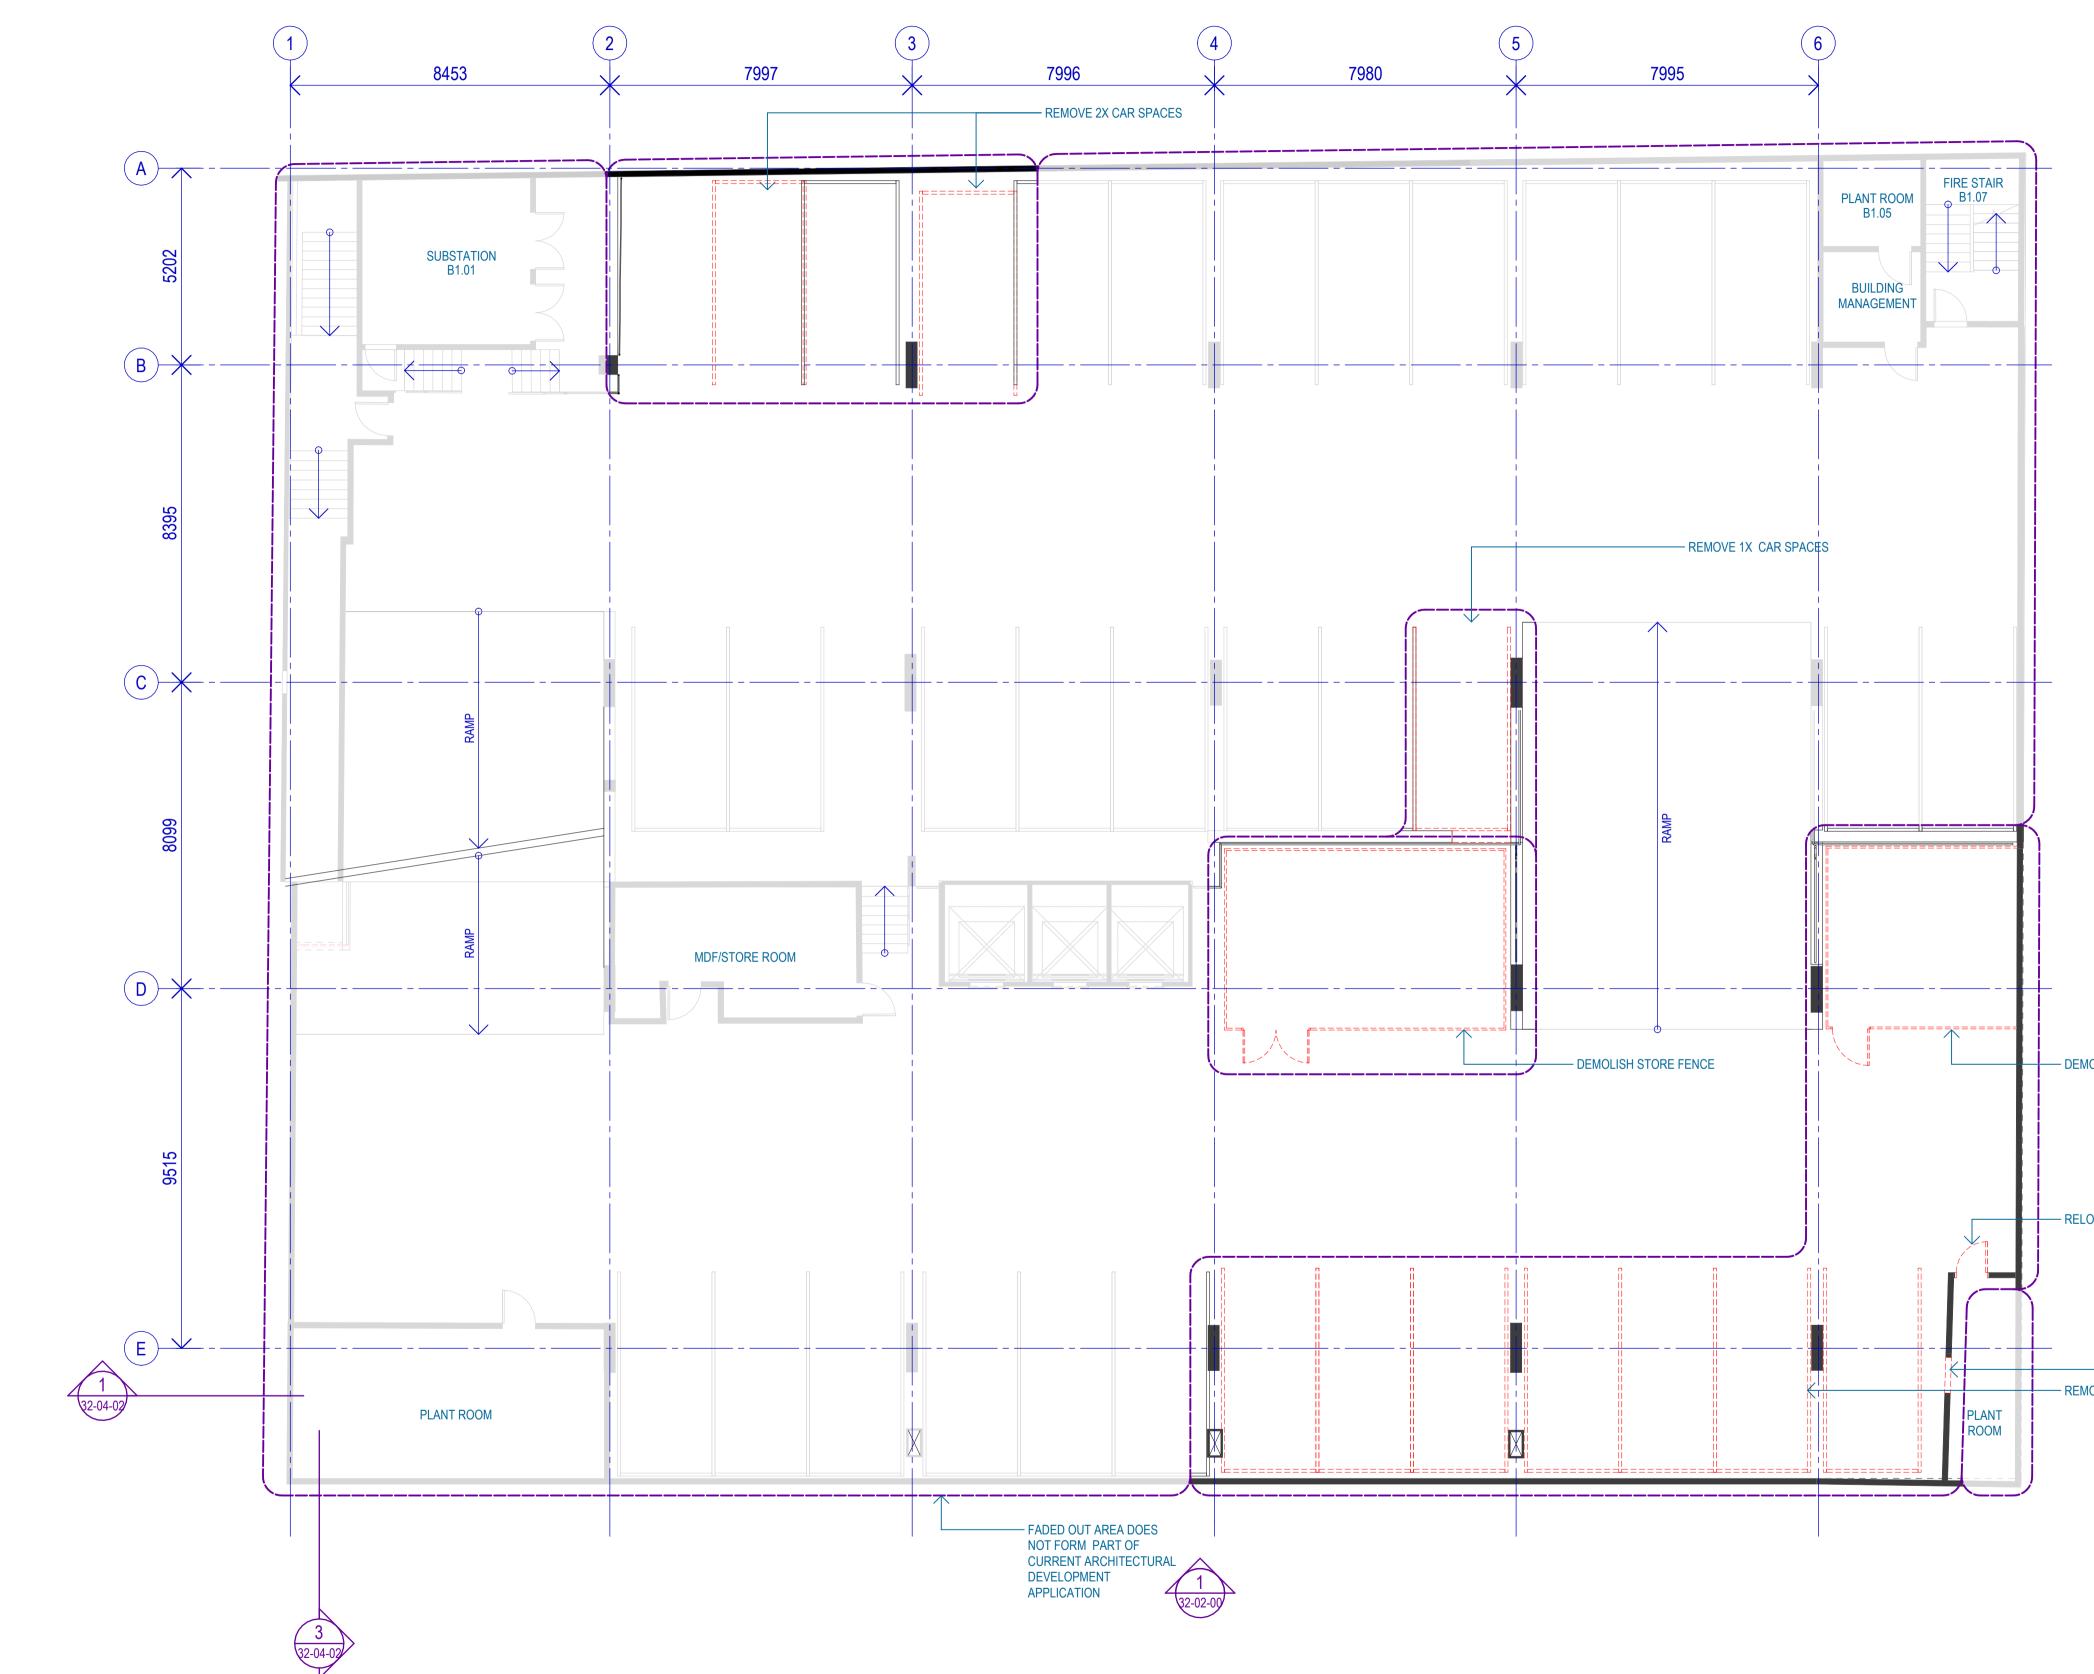

— DEMOLISH STORE FENCE

- RELOCATE DOOR

- REMOVE 7X CAR SPACES

Project FUTURE WORKPLACE 9 Wentworth Street Parramatta NSW 2150

Client CITY OF PARRAMATTA COUNCIL

| Project number |          |            |       |  |
|----------------|----------|------------|-------|--|
| 121622         |          | 25mm       | -     |  |
| Checked        | Approved | Sheet size | Scale |  |
| MG             | LJ       | A1         | 1:100 |  |

Sheet title GENERAL ARRANGEMENT EXISTING CONDITIONS AND DEMOLITION PLAN - BASEMENT 1 - DA Sheet number Revision **A-20-B1-03** 4 Status **DA** 

Recent revision history # Status Description ISSUED FOR DA