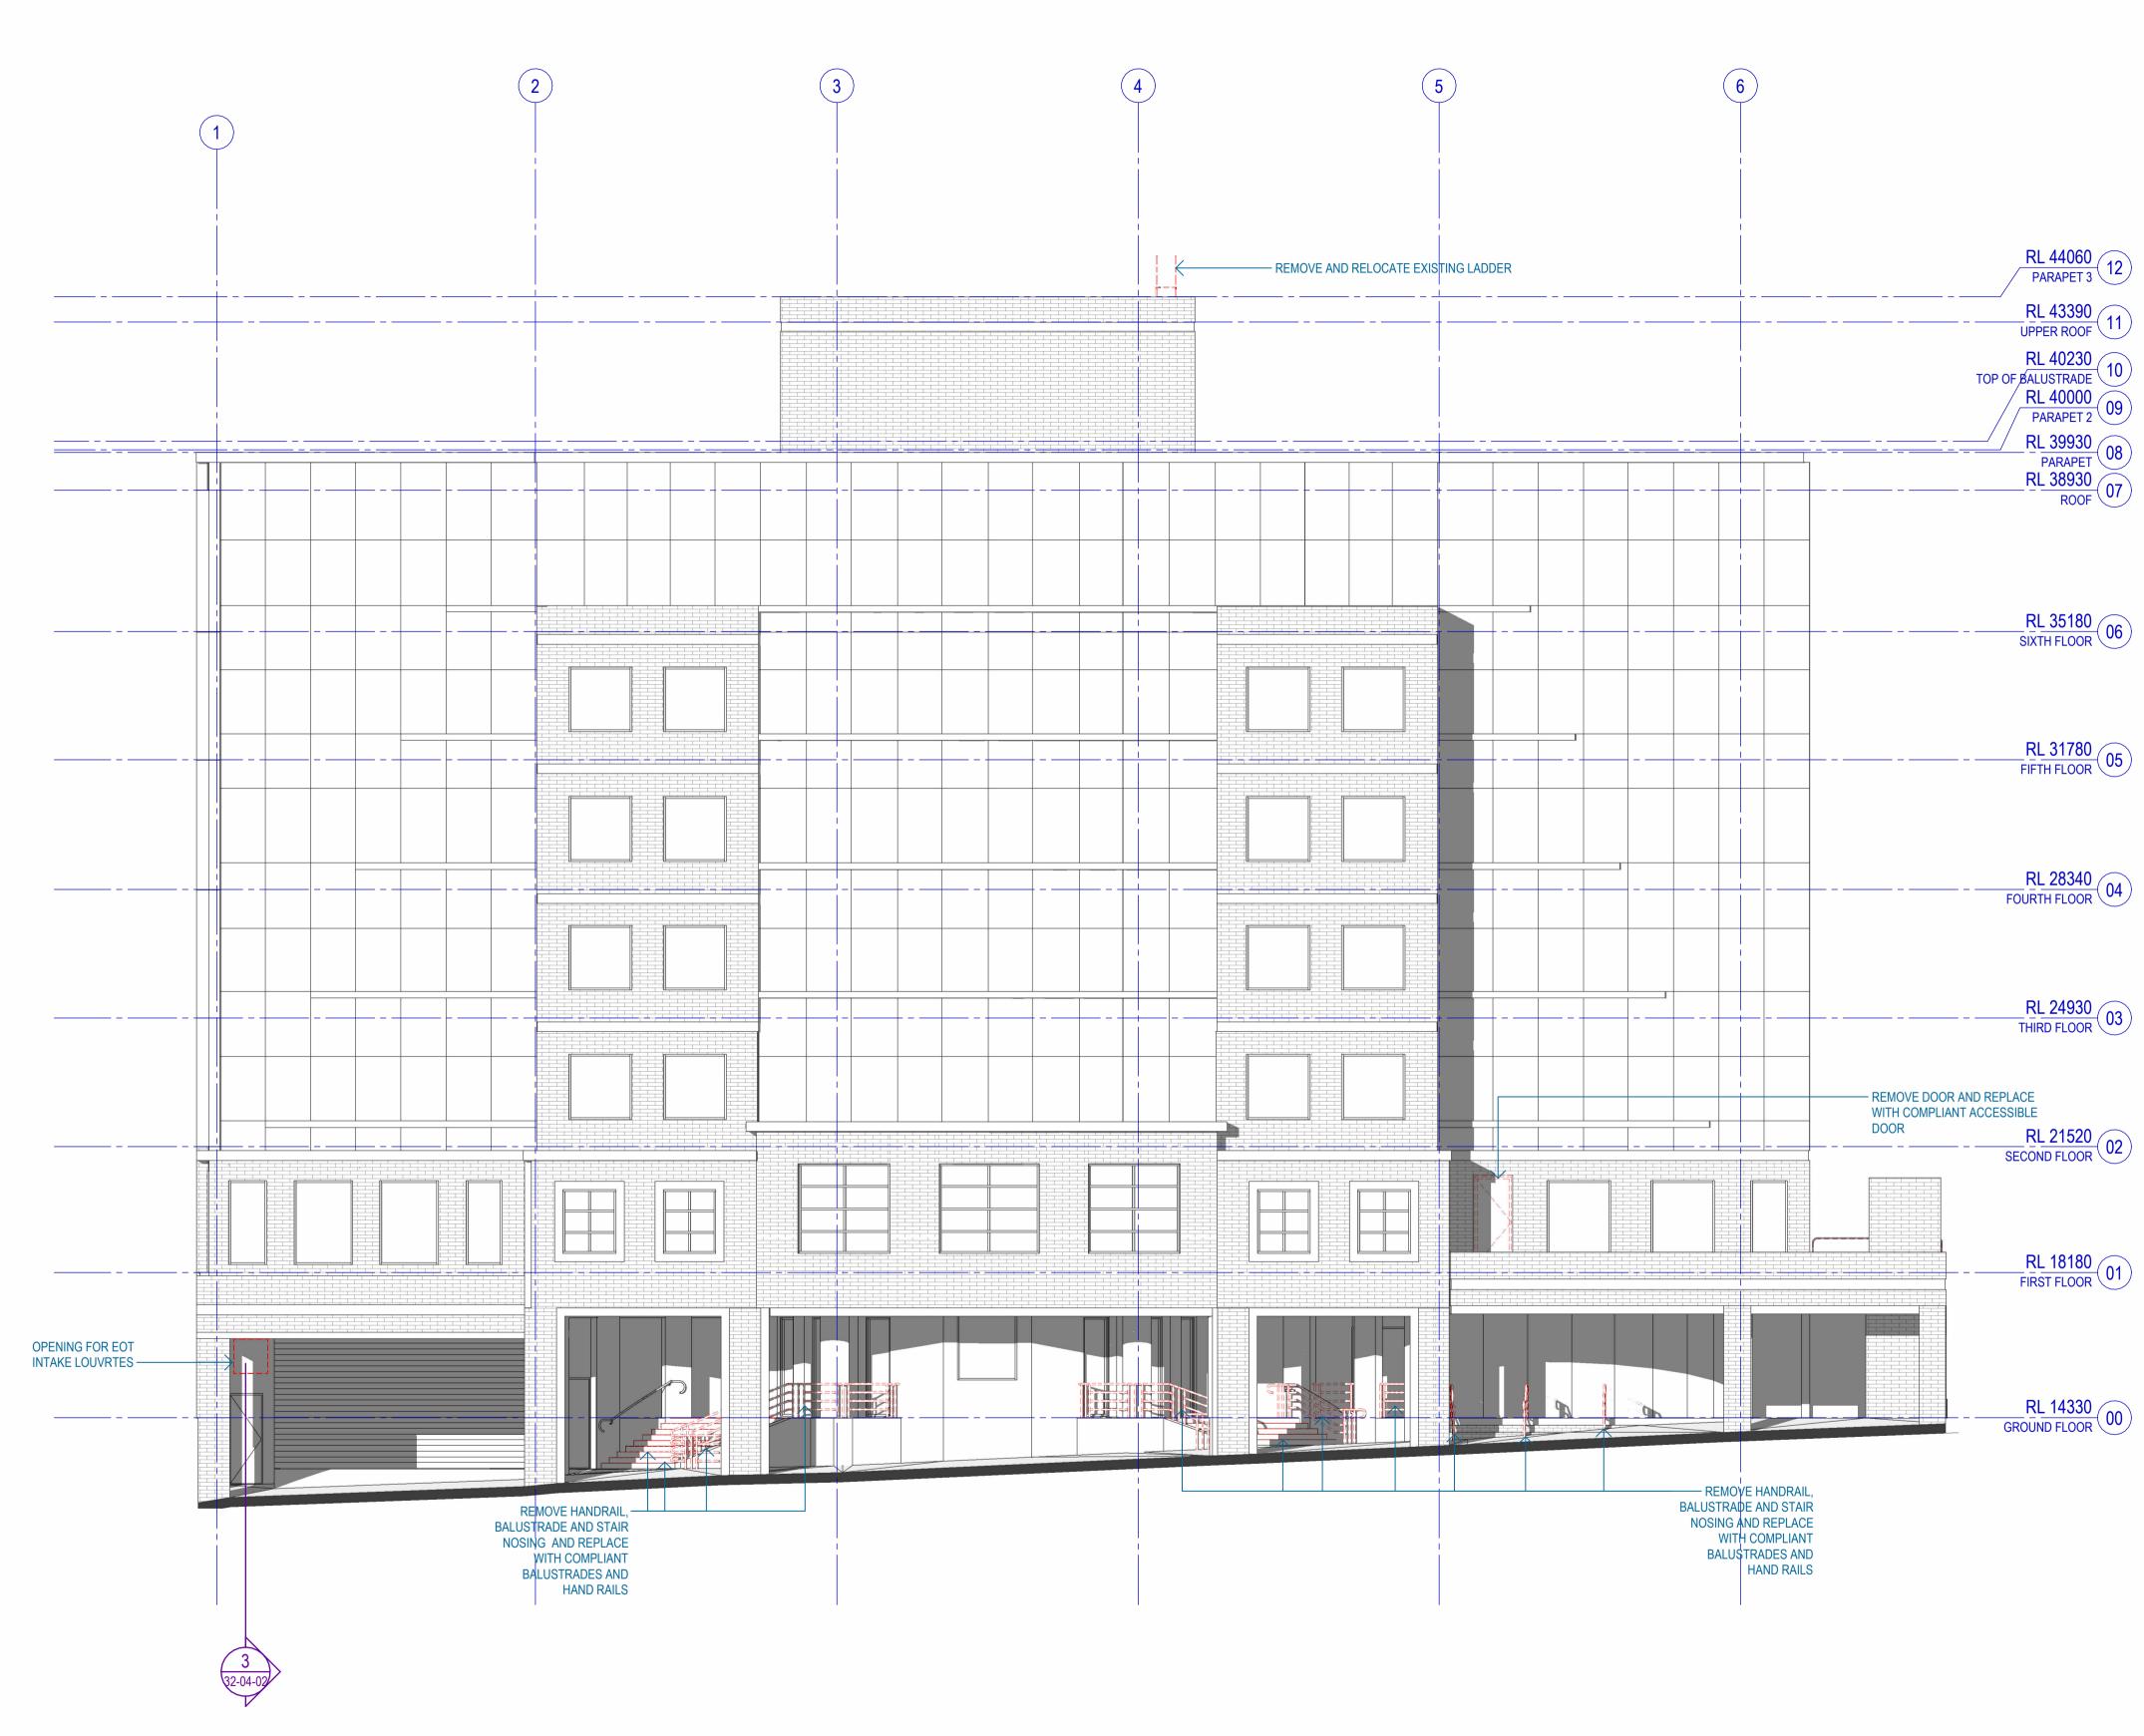

#### **EXISTING CONDITIONS AND DEMOLITION ELEVATIONS LEGEND**

DEMOLISHED ELEMENT

#### **GENERAL NOTE**

1. DRAWINGS TO BE READ IN CONJUNCTION WITH PLANS AND SECTIONS.

2. DRAWINGS TO BE PRINTED IN COLOUR.

3. WHERE TAGS ARE NOT REFERENCED TO A SPECIFIC ELEMENT, CONTRACTOR MUST ALLOW FOR DEMOLISH OF ENTIRE ELEMENTS OF DM:17, DM:21, DM:26, DM:28 AND DM:29 ON THE FLOOR AS DESCRIBED IN DM SCHEDULE

4. THE DRAWING MUST BE READ IN CONJUNCTION WITH DM SCHEDULE

Project FUTURE WORKPLACE 9 Wentworth Street Parramatta NSW 2150

Client CITY OF PARRAMATTA COUNCIL

Project number

121622

Checked

MG

Size check 25mm Sheet size Scale Approved A1

LJ 1 : 100 Sheet title GENERAL ARRANGEMENT EXISTING CONDITIONS AND DEMOLITION- NORTH ELEVATION

- DA Sheet number **A- 32-01-00** 2 Status DA

Notes

Copyright © Woods Bagot 2018 All Rights Reserved

No material may be reproduced without prior permission Contractor must verify all dimensions on site before commencing work or preparing shop drawings.