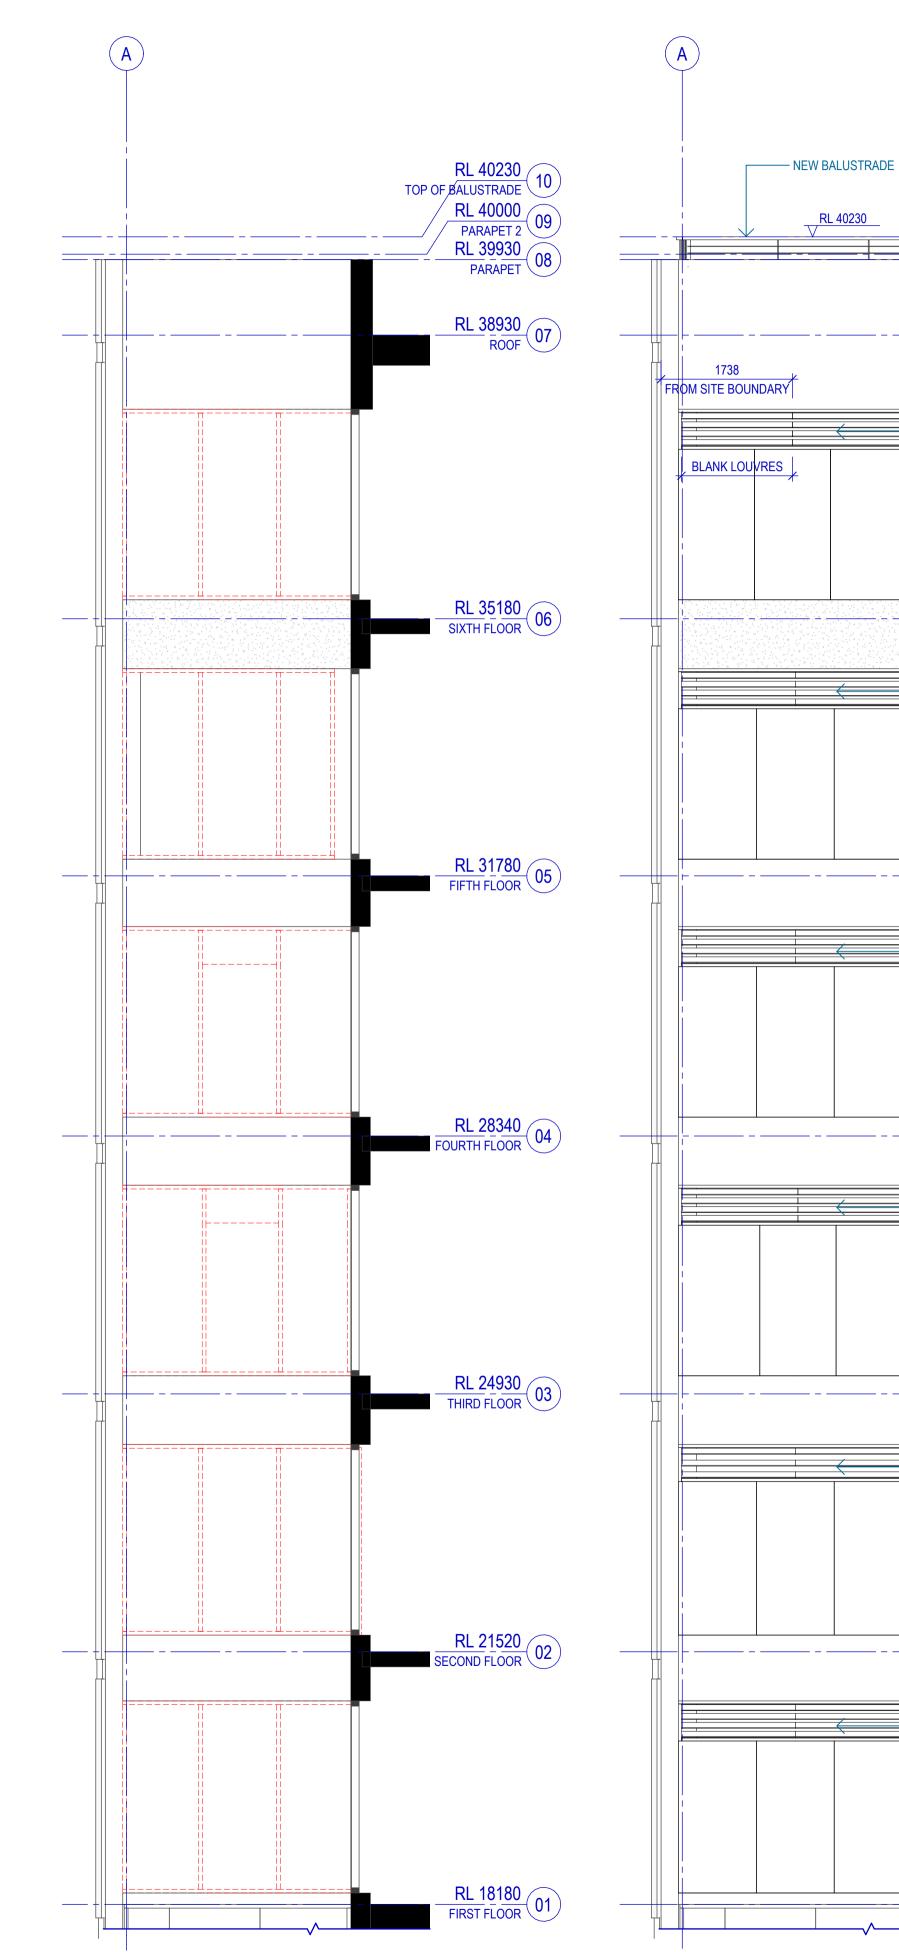

#### **EXISTING CONDITIONS AND DEMOLITION SECTION LEGEND**

\_\_\_\_\_ DEMOLISHED ELEMENT

## **GENERAL NOTE**

1. DRAWINGS TO BE READ IN CONJUNCTION WITH PLANS AND ELEVATIONS

2. DRAWINGS TO BE PRINTED IN COLOUR.

Project FUTURE WORKPLACE 9 Wentworth Street Parramatta NSW 2150

Client CITY OF PARRAMATTA COUNCIL