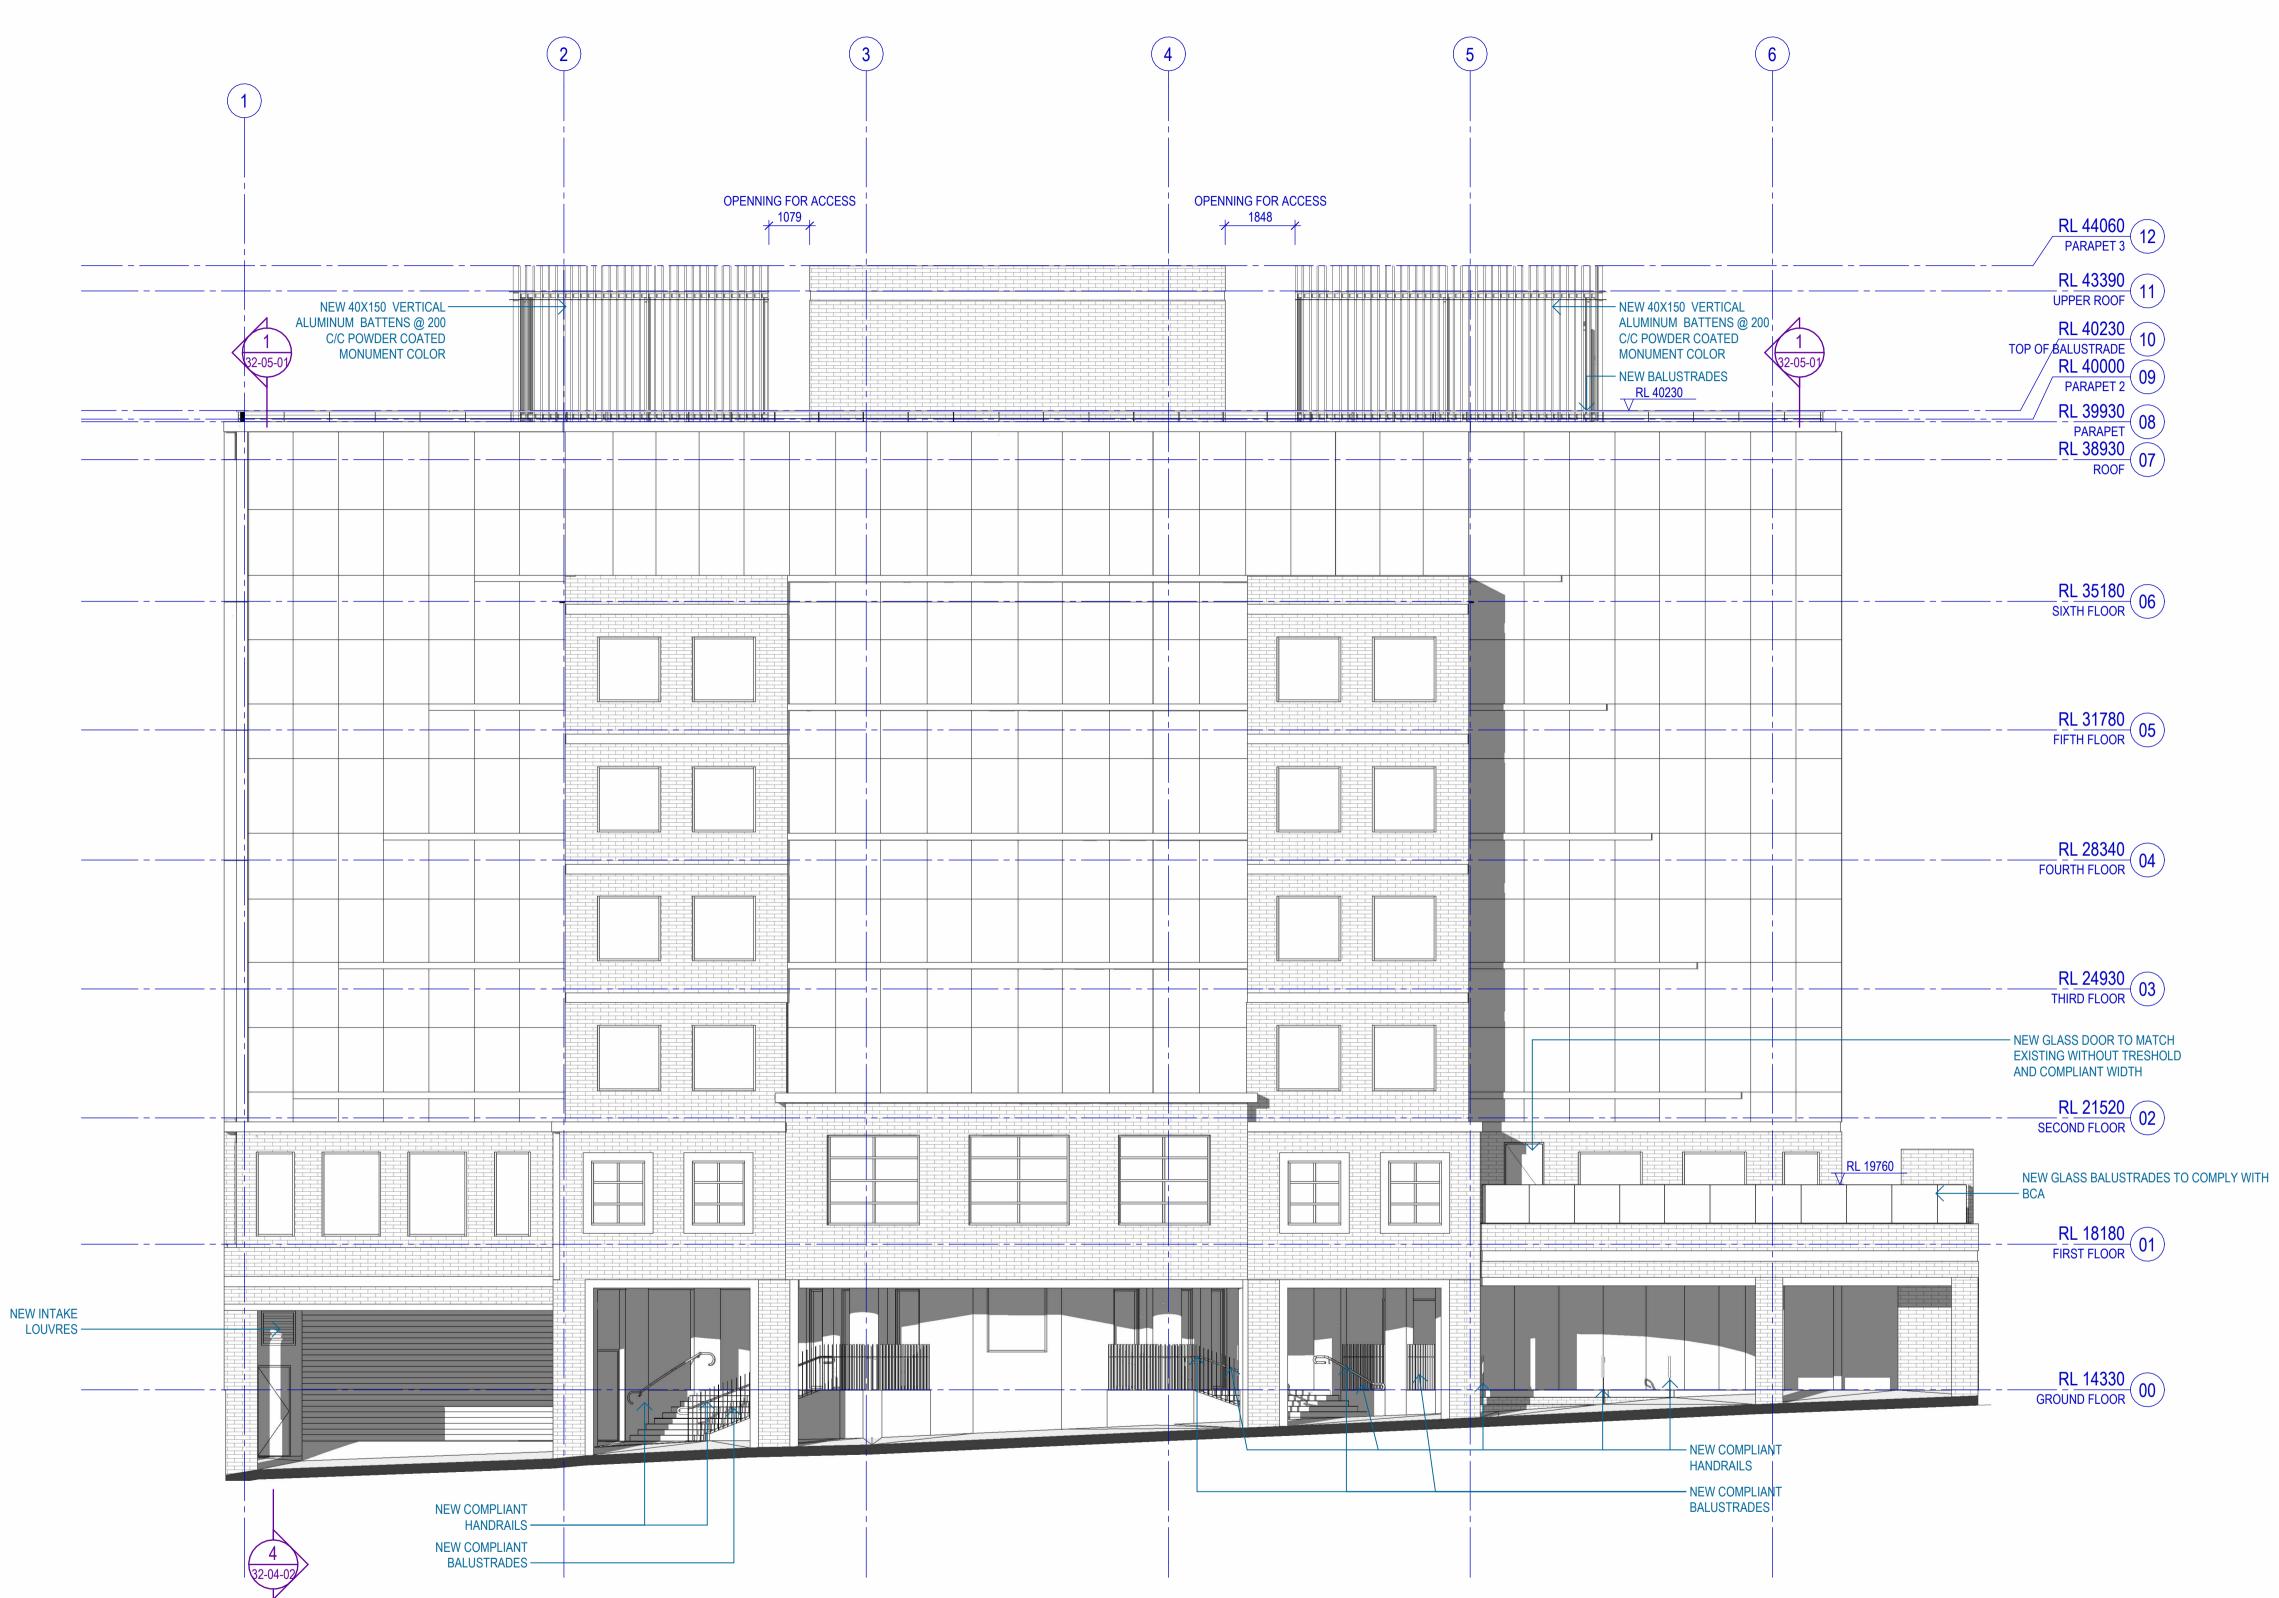

Do not scale drawings.

Project FUTURE WORKPLACE 9 Wentworth Street Parramatta NSW 2150

Client CITY OF PARRAMATTA COUNCIL

Project number Size check 121622 25mm Checked Sheet size Scale Approved MG A1 1 : 100 LJ Sheet title

GENERAL ARRANGEMENT NORTH ELEVATION - DA

Sheet number **A- 32-01-01** 2 Status **DA** 

| Recent revision history<br># Status Description Date                                                |
|-----------------------------------------------------------------------------------------------------|
| # OtationDescriptionDate1ISSUED FOR PRELIMINARY DA02/12/222ISSUED FOR DA17/03/23                    |
|                                                                                                     |
|                                                                                                     |
|                                                                                                     |
|                                                                                                     |
| Notes                                                                                               |
| Copyright © Woods Bagot 2018<br>All Rights Reserved                                                 |
| No material may be reproduced without prior permission                                              |
| Contractor must verify all dimensions on site before commencing<br>work or preparing shop drawings. |
| Do not scale drawings.                                                                              |
|                                                                                                     |
| EXISTING CONDITIONS AND                                                                             |
| DEMOLITION ELEVATIONS LEGEND                                                                        |
|                                                                                                     |
| DEMOLISHED ELEMENT                                                                                  |
|                                                                                                     |
| GENERAL NOTE                                                                                        |
| 1. DRAWINGS TO BE READ IN CONJUNCTION                                                               |
| WITH PLANS AND SECTIONS.                                                                            |
| 2. DRAWINGS TO BE PRINTED IN COLOUR.                                                                |
| 3. WHERE TAGS ARE NOT REFERENCED TO A<br>SPECIFIC ELEMENT, CONTRACTOR MUST                          |
| ALLOW FOR DEMOLISH OF ENTIRE<br>ELEMENTS OF DM:17, DM:21, DM:26, DM:28                              |
| AND DM:29 ON THE FLOOR AS DESCRIBED                                                                 |
|                                                                                                     |
| 4. THE DRAWING MUST BE READ IN<br>CONJUNCTION WITH DM SCHEDULE                                      |
|                                                                                                     |
|                                                                                                     |
|                                                                                                     |
|                                                                                                     |
|                                                                                                     |
|                                                                                                     |
|                                                                                                     |
|                                                                                                     |
|                                                                                                     |
|                                                                                                     |
|                                                                                                     |
|                                                                                                     |
|                                                                                                     |
|                                                                                                     |
|                                                                                                     |
|                                                                                                     |
|                                                                                                     |
|                                                                                                     |
|                                                                                                     |
|                                                                                                     |
|                                                                                                     |
|                                                                                                     |
|                                                                                                     |
|                                                                                                     |
|                                                                                                     |
|                                                                                                     |
| Project                                                                                             |
| FUTURE WORKPLACE                                                                                    |
| 9 Wentworth Street Parramatta<br>NSW 2150                                                           |
|                                                                                                     |
| Client<br>CITY OF PARRAMATTA COUNCIL                                                                |
|                                                                                                     |
|                                                                                                     |
| lssuer                                                                                              |
| W-B                                                                                                 |
| WOODS BAGOT                                                                                         |
| Project number Oire - hards                                                                         |
| Project number Size check<br>121622 25mm                                                            |
| Checked Approved Sheet size Scale                                                                   |
| MG LJ A1 1:100                                                                                      |
| Sheet title<br>GENERAL ARRANGEMENT                                                                  |
| EXISTING CONDITIONS AND                                                                             |
| DEMOLITION- EAST ELEVATION -                                                                        |
| DA<br>Sheet number Revision                                                                         |
| <b>A- 32-02-00</b> 2                                                                                |
| Status<br>DA                                                                                        |
| <u></u>                                                                                             |