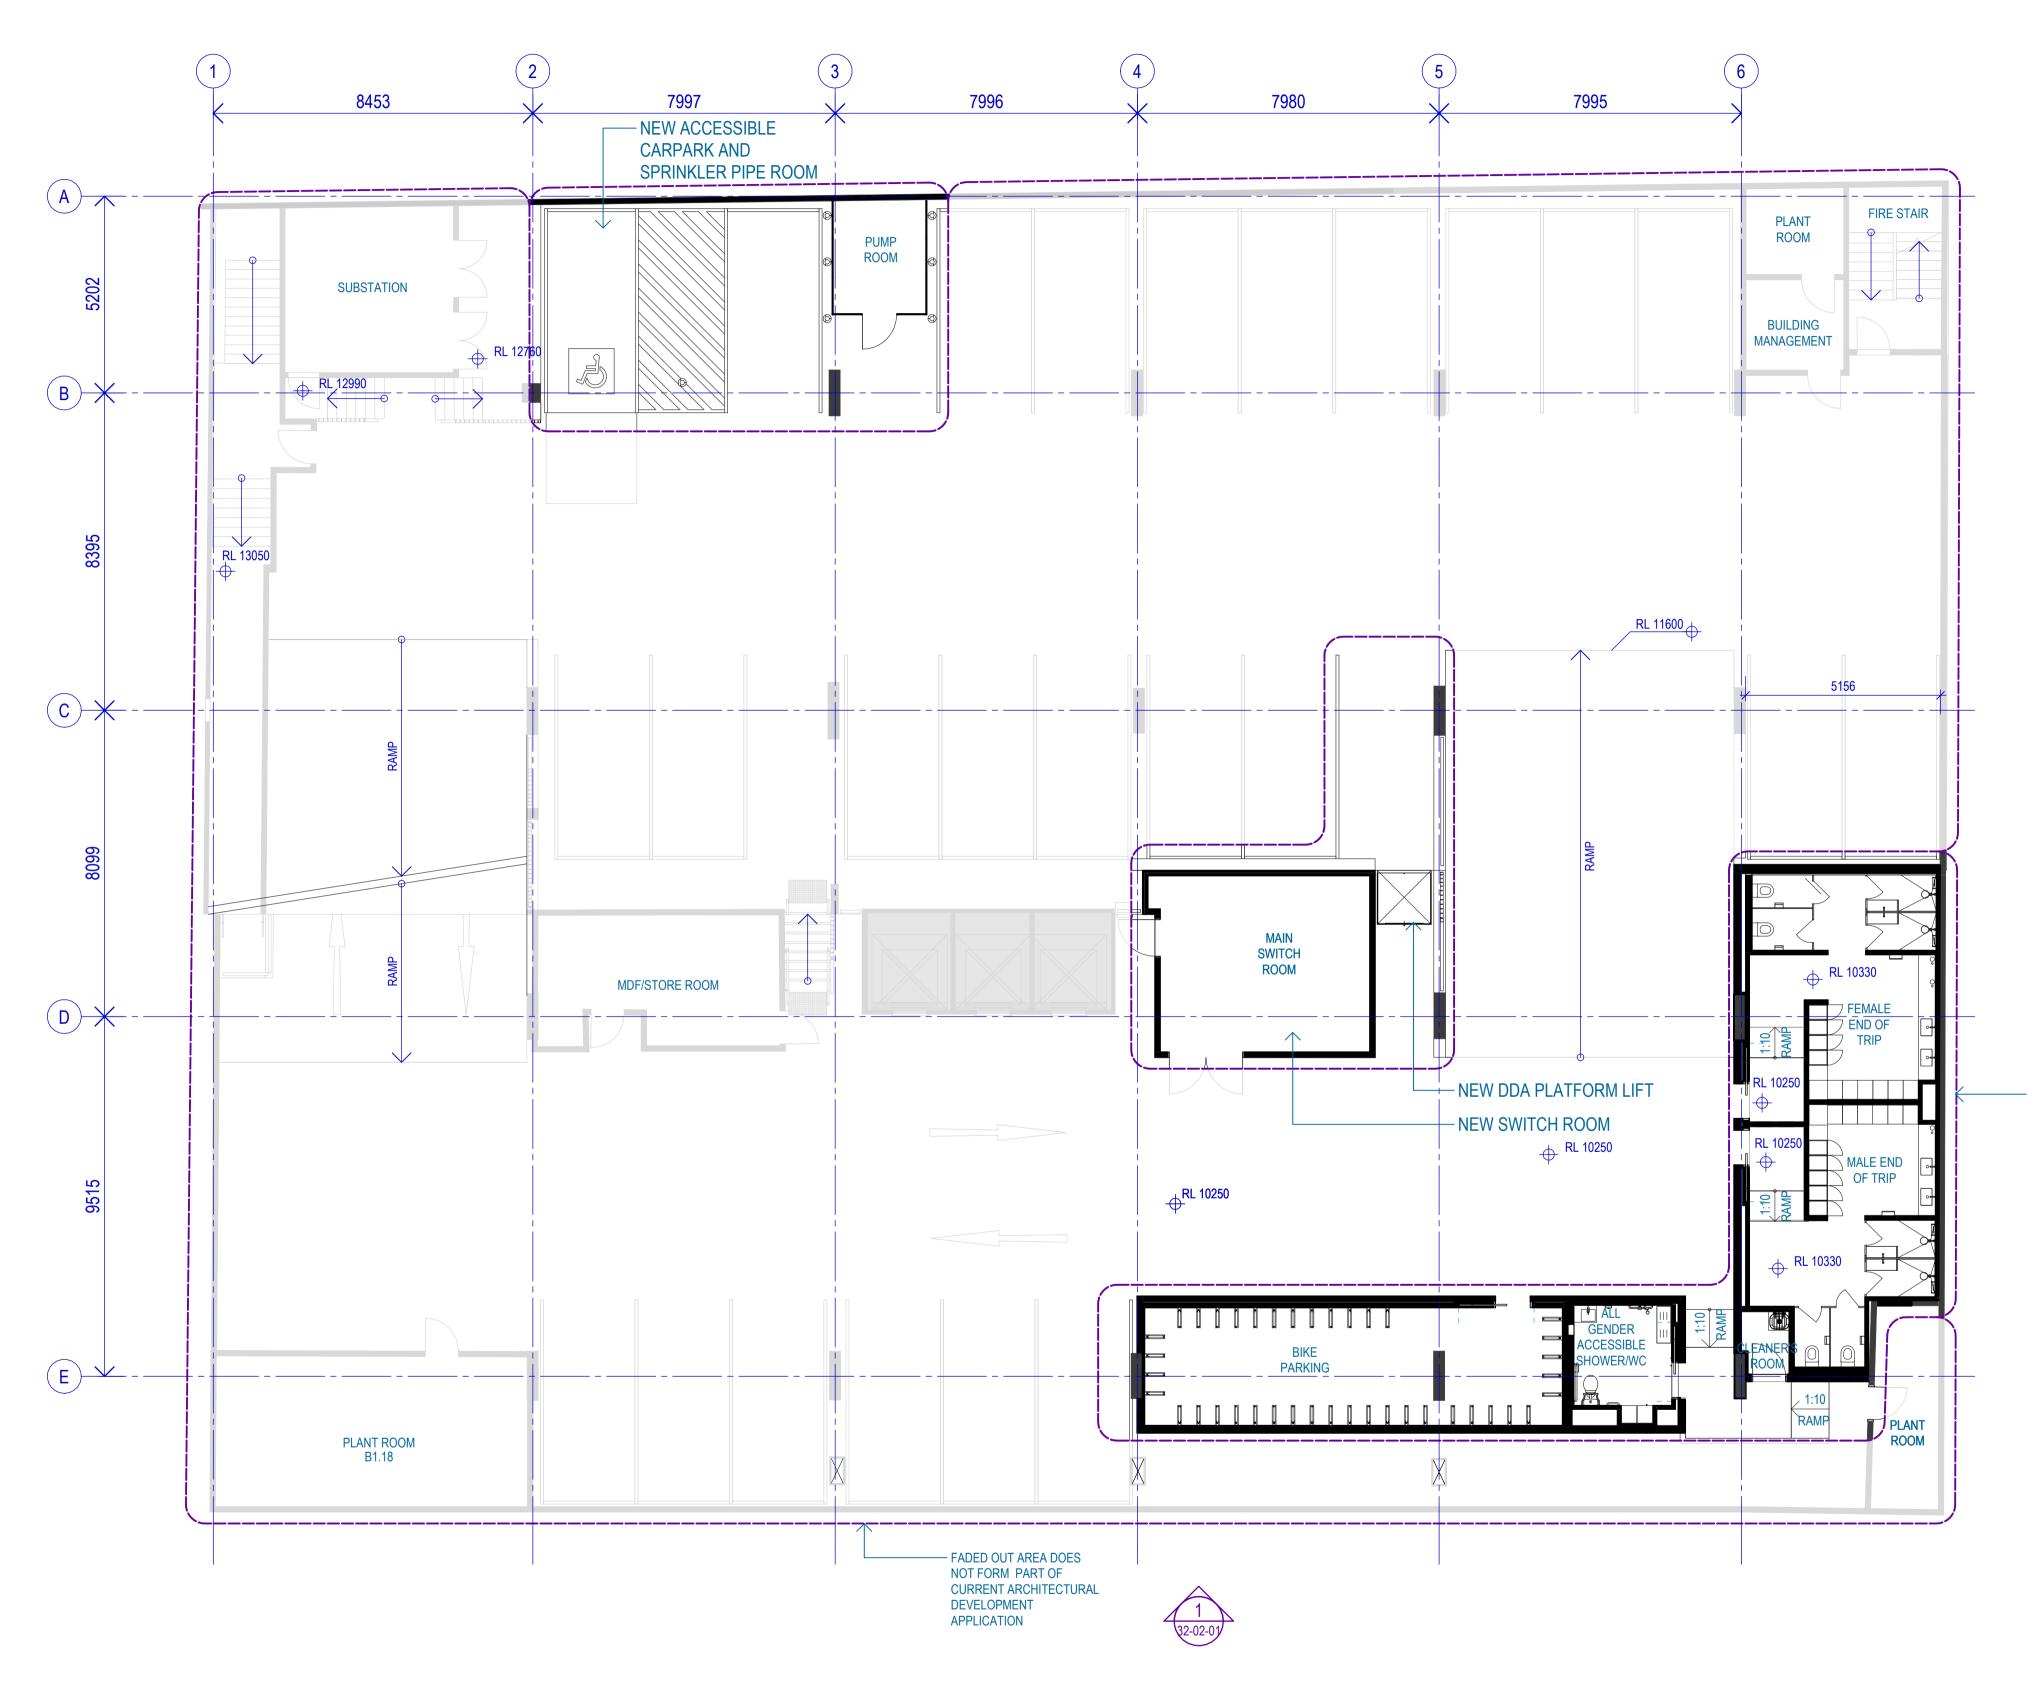

— DEMOLISH STORE FENCE

- RELOCATE DOOR

- REMOVE 7X CAR SPACES

Project FUTURE WORKPLACE 9 Wentworth Street Parramatta NSW 2150

Client CITY OF PARRAMATTA COUNCIL

| Project number |          |            |       |  |
|----------------|----------|------------|-------|--|
| 121622         |          | 25mm       | -     |  |
| Checked        | Approved | Sheet size | Scale |  |
| MG             | LJ       | A1         | 1:100 |  |

Sheet title GENERAL ARRANGEMENT EXISTING CONDITIONS AND DEMOLITION PLAN - BASEMENT 1 - DA Sheet number Revision **A-20-B1-03** 4 Status **DA** 

Recent revision history # Status Description ISSUED FOR DA