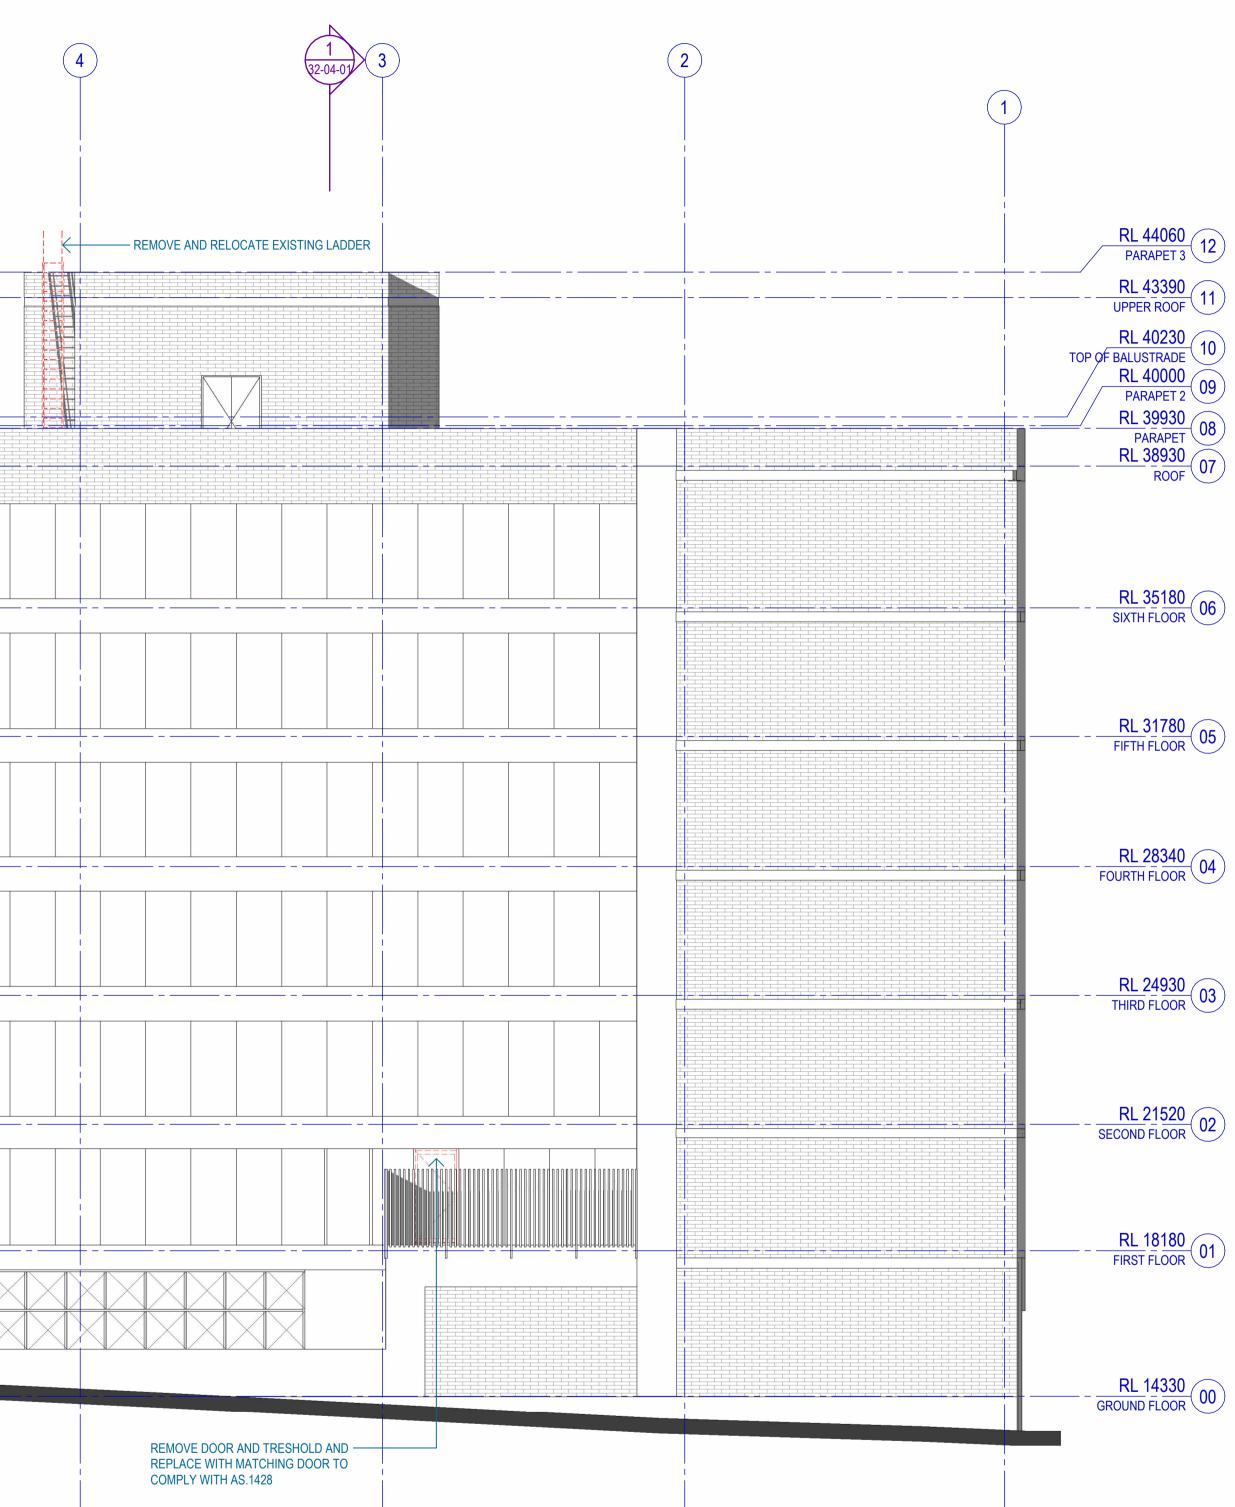

#### **EXISTING CONDITIONS AND DEMOLITION ELEVATIONS LEGEND**

DEMOLISHED ELEMENT

#### **GENERAL NOTE**

1. DRAWINGS TO BE READ IN CONJUNCTION WITH PLANS AND SECTIONS.

2. DRAWINGS TO BE PRINTED IN COLOUR.

3. WHERE TAGS ARE NOT REFERENCED TO A SPECIFIC ELEMENT, CONTRACTOR MUST ALLOW FOR DEMOLISH OF ENTIRE ELEMENTS OF DM:17, DM:21, DM:26, DM:28 AND DM:29 ON THE FLOOR AS DESCRIBED IN DM SCHEDULE

4. THE DRAWING MUST BE READ IN CONJUNCTION WITH DM SCHEDULE

Project FUTURE WORKPLACE 9 Wentworth Street Parramatta NSW 2150

Client CITY OF PARRAMATTA COUNCIL

Project number

121622

Checked

MG

Size check 25mm Sheet size Scale Approved A1

LJ 1 : 100 Sheet title GENERAL ARRANGEMENT EXISTING CONDITIONS AND DEMOLITION- NORTH ELEVATION

- DA Sheet number **A- 32-01-00** 2 Status DA

Notes

Copyright © Woods Bagot 2018 All Rights Reserved

No material may be reproduced without prior permission Contractor must verify all dimensions on site before commencing work or preparing shop drawings.