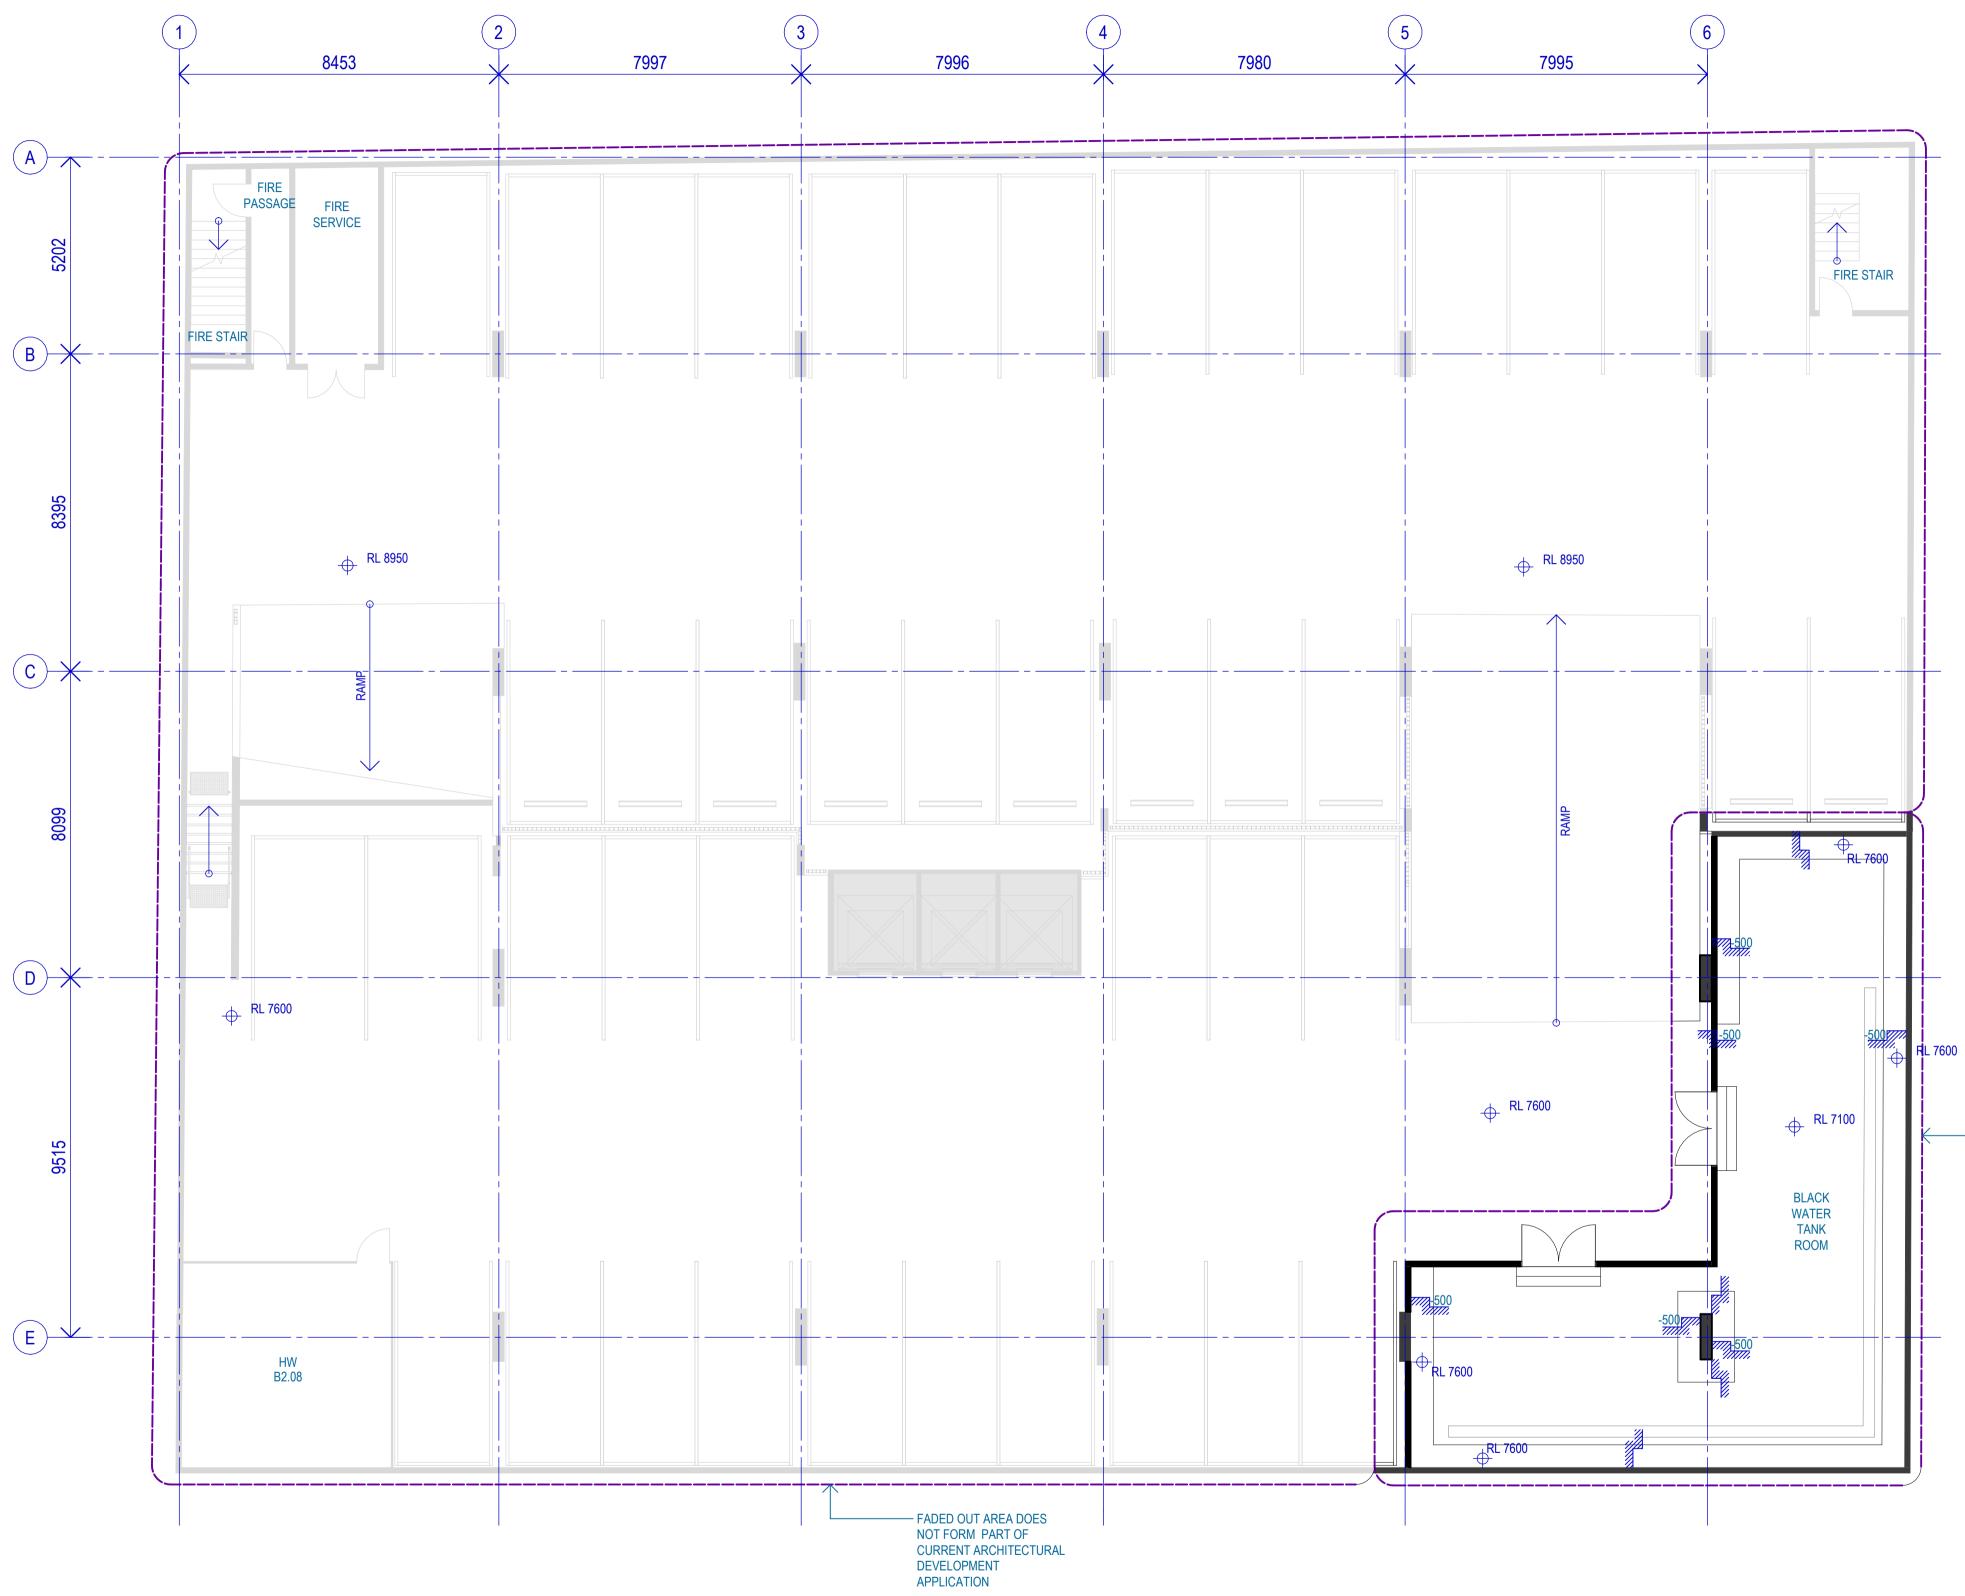

#### - REMOVE 5X CAR SPACES

Project FUTURE WORKPLACE 9 Wentworth Street Parramatta NSW 2150

Client CITY OF PARRAMATTA COUNCIL

Project number Size check - () 121622 25mm Sheet size Scale Approved A1 1 : 100 LJ

Sheet title GENERAL ARRANGEMENT EXISTING CONDITIONS AND DEMOLITION PLAN - BASEMENT 2 - DA Sheet number Revision A-20-B2-03 2

Status DA

Checked

MG

TO COMPLY WITH AS.1428

Recent revision history # Status Description Date ISSUED FOR PRELIMINARY DA 02/12/22 ISSUED FOR DA 17/03/23

# — NEW BLACK WATER TANK ROOM

Project FUTURE WORKPLACE 9 Wentworth Street Parramatta NSW 2150

Client CITY OF PARRAMATTA COUNCIL

Project number Size check - () 121622 \_\_\_\_ 25mm Checked Sheet size Scale Approved MG A1 LJ 1 : 100

Sheet title GENERAL ARRANGEMENT BASEMENT 2 PLAN - DA

Sheet number A-22-B2-01 Status DA

Date 17/03/23