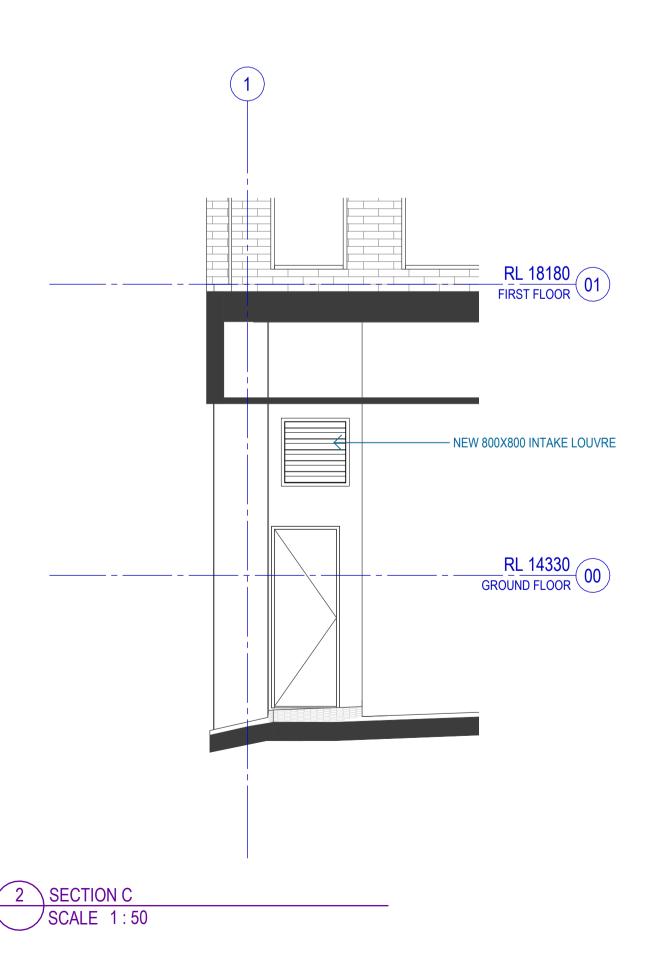

# 3 SECTION D - EXISTING CONDITIONS AND DEMOLITION

RL 18180 FIRST FLOOR 01

- NEW 800X800 INTAKE LOUVRE

RL 14330 GROUND FLOOR 00

Recent revision history # Status Description ISSUED FOR DA

Date ISSUED FOR PRELIMINARY DA 02/12/22 17/03/23