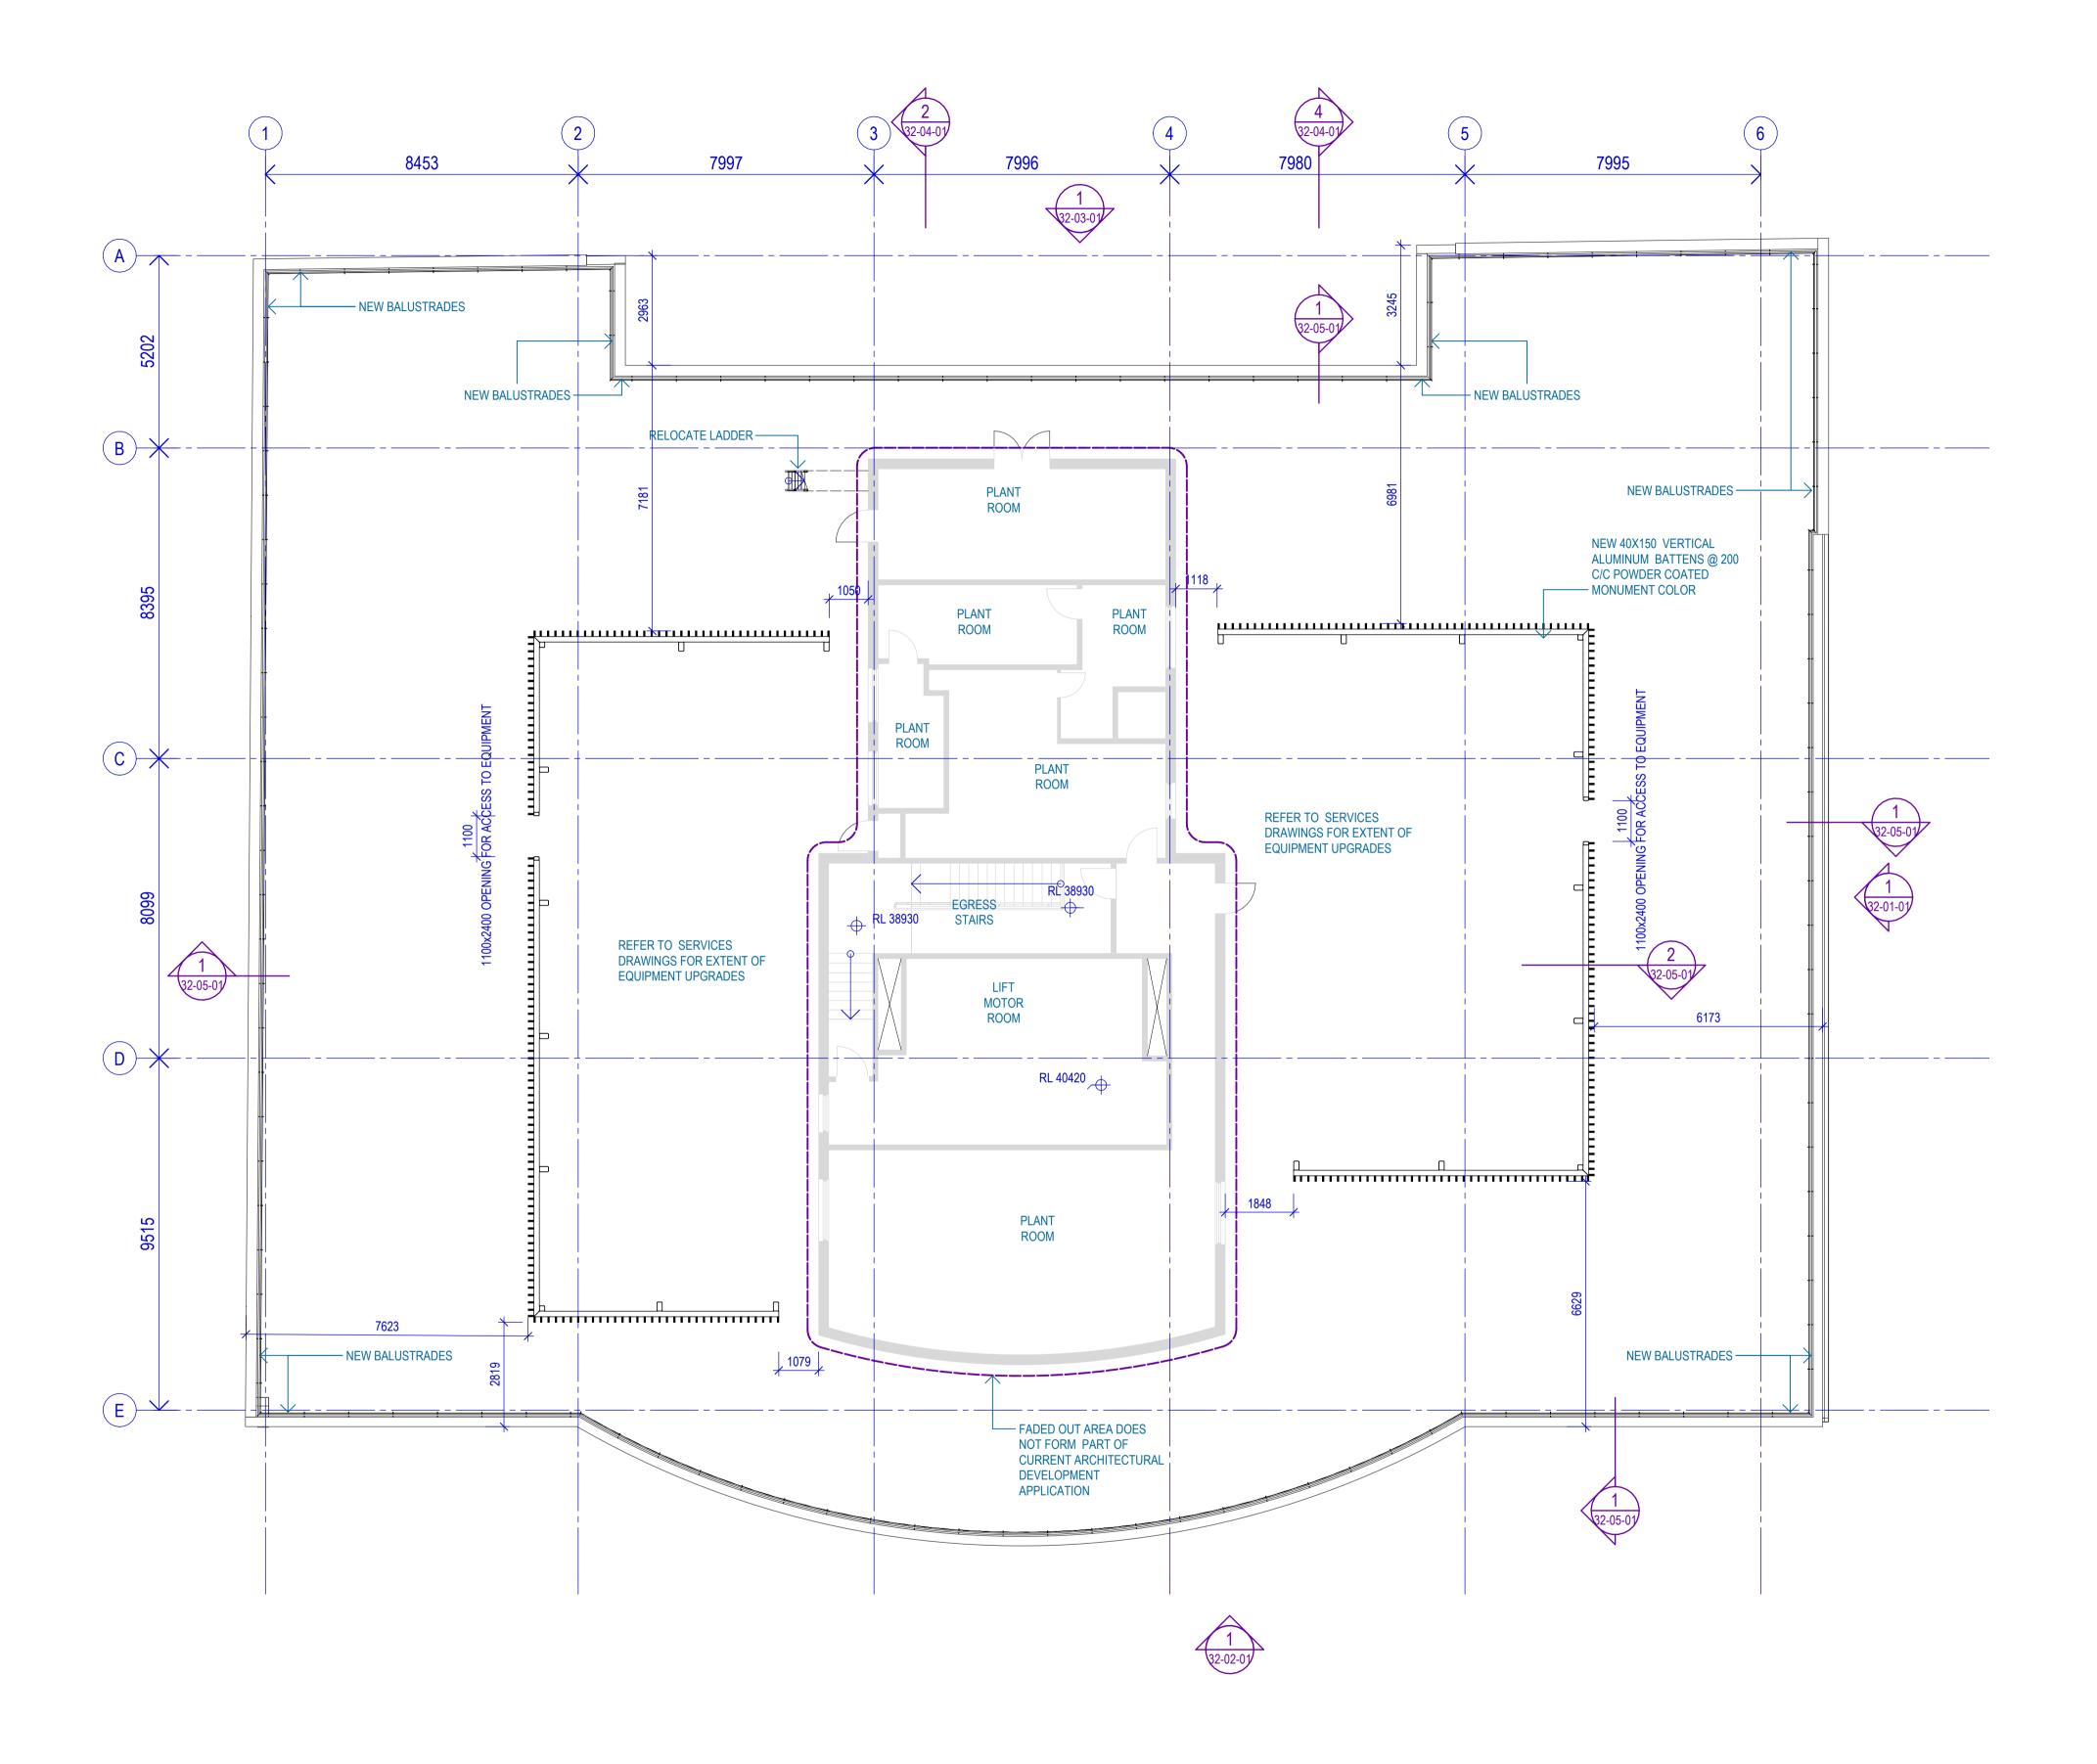

4. FADED OUT AREAS ARE EXCLUDED FROM THE SCOPE OF DA SUBMISSION

Project FUTURE WORKPLACE 9 Wentworth Street Parramatta NSW 2150

Client CITY OF PARRAMATTA COUNCIL

LJ

Project number Size chec 121622

Sheet title GENERAL ARRANGEMENT ROOF PLAN

Sheet number A-22-07-01 Status DA

Checked

MG

2

A1

Notes

Copyright © Woods Bagot 2018 All Rights Reserved No material may be reproduced without prior permission

Contractor must verify all dimensions on site before commencing work or preparing shop drawings.