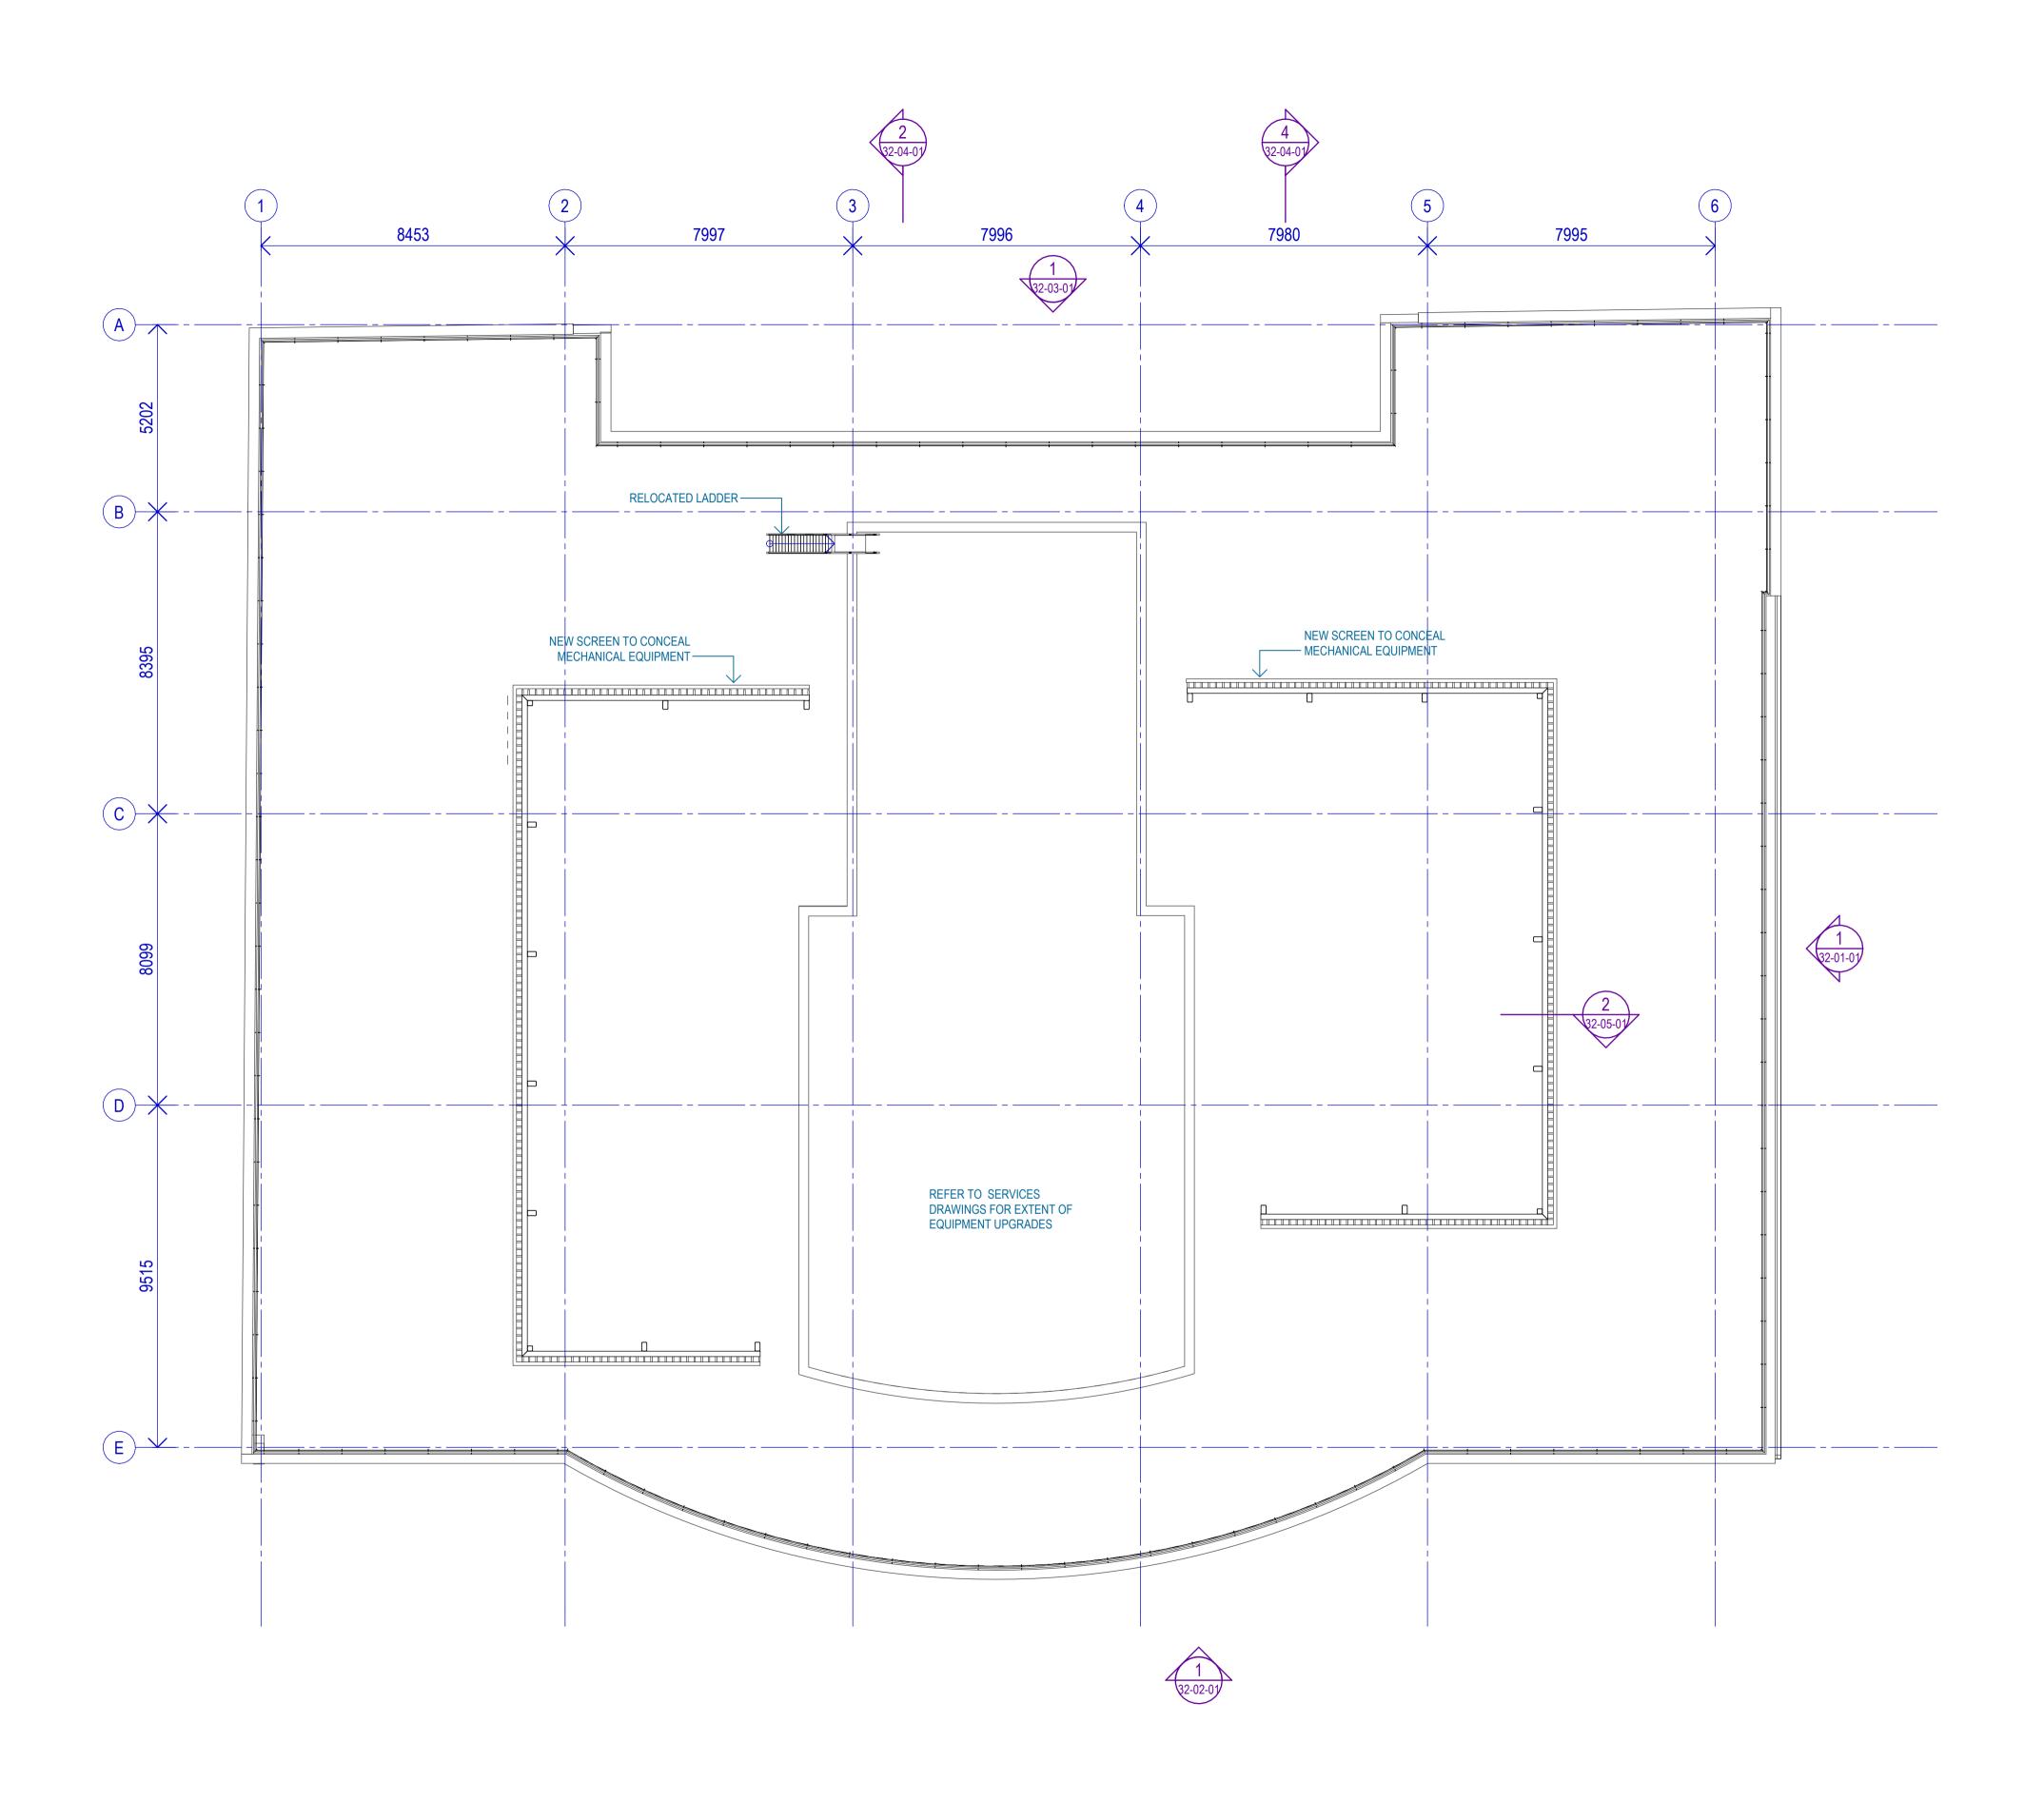

4. FADED OUT AREAS ARE EXCLUDED FROM THE SCOPE OF DA SUBMISSION

FUTURE WORKPLACE 9 Wentworth Street Parramatta NSW 2150

Client CITY OF PARRAMATTA COUNCIL

Sheet title GENERAL ARRANGEMENT GROUND FLOOR PLAN - DA

Sheet number A-22-00-01 Status DA

MG

| / GLASS | BALUS | <b>FRADES</b> |
|---------|-------|---------------|

NEW GLASS BALUSTRADES — TO COMPLY WITH BCA

| Notes       Copyright © Woods Bagot 2018         All Righs Reserved       No         No material may be reproduced without prior permission       Contractor must verify all dimensions on site before commend with or preparing shop drawings.         Do not scale drawings.       CENERAL ARRANGEMENT PLA         LEGEND       OUT OF SCOPE         SECENTIONS       OUT OF SCOPE         In DRAWINGS TO BE READ IN CONJUNCTION WITH CONSULTANTS DRAWINGS AND SPECIFICATIONS         SPECIFICATIONS         I. DRAWINGS TO BE READ IN COLOUR.         I. FADED OUT AREAS ARE EXCLUDED FROW THE SCOPE OF DA SUBMISSION         Project         FUTURE WORKPLACE         9 Wentworth Street Parramatta         NSW 2150         Client         Client         Client         SUMENCE         Sever | 1<br>2<br>3<br>4                                                                                                                                | Description Date<br>ISSUED FOR PRELIMINARY DA 02/<br>ISSUED FOR DA 17/0<br>ISSUED FOR DA 03/0<br>ISSUED FOR DA 12/0 |
|-----------------------------------------------------------------------------------------------------------------------------------------------------------------------------------------------------------------------------------------------------------------------------------------------------------------------------------------------------------------------------------------------------------------------------------------------------------------------------------------------------------------------------------------------------------------------------------------------------------------------------------------------------------------------------------------------------------------------------------------------------------------------------------------------------|-------------------------------------------------------------------------------------------------------------------------------------------------|---------------------------------------------------------------------------------------------------------------------|
| Project         Project         Project         Cient         Cient         Cient         Cient         Cient         Surger         Surger                                                                                                                                                                                                                                                                                                                                                                                                                                                                                                                                                                                                                                                         | Copyright © Woods B<br>All Rights Reserved<br>No material may be re<br>Contractor must verify<br>work or preparing sho<br>Do not scale drawings | reproduced without prior permission<br>y all dimensions on site before commencing<br>op drawings.<br>Is.            |
| <ul> <li>1. DRAWINGS TO BE READ IN CONJUNCTION WITH ELEVATIONS, SECTIONS,</li> <li>2. DRAWINGS TO BE READ IN CONJUNCTION WITH CONSULTANTS DRAWINGS AND SPECIFICATIONS</li> <li>3. DRAWINGS TO BE PRINTED IN COLOUR.</li> <li>4. FADED OUT AREAS ARE EXCLUDED FROM THE SCOPE OF DA SUBMISSION</li> </ul>                                                                                                                                                                                                                                                                                                                                                                                                                                                                                             |                                                                                                                                                 |                                                                                                                     |
| SPECIFICATIONS 3. DRAWINGS TO BE PRINTED IN COLOUR. 4. FADED OUT AREAS ARE EXCLUDED FROM THE SCOPE OF DA SUBMISSION                                                                                                                                                                                                                                                                                                                                                                                                                                                                                                                                                                                                                                                                                 | <ol> <li>DRAWINGS T<br/>WITH ELEVAT</li> <li>DRAWINGS T</li> </ol>                                                                              | TO BE READ IN CONJUNCTION<br>TIONS, SECTIONS,<br>TO BE READ IN CONJUNCTION                                          |
| A FADED OUT AREAS ARE EXCLUDED FROM<br>THE SCOPE OF DA SUBMISSION                                                                                                                                                                                                                                                                                                                                                                                                                                                                                                                                                                                                                                                                                                                                   |                                                                                                                                                 |                                                                                                                     |
| Project<br>FUTURE WORKPLACE<br>9 Wentworth Street Parramatta<br>NSW 2150<br>Client<br>CITY OF PARRAMATTA COUNC<br>Issuer                                                                                                                                                                                                                                                                                                                                                                                                                                                                                                                                                                                                                                                                            |                                                                                                                                                 |                                                                                                                     |
| FUTURE WORKPLACE<br>9 Wentworth Street Parramatta<br>NSW 2150<br><sup>Client</sup><br>CITY OF PARRAMATTA COUNC                                                                                                                                                                                                                                                                                                                                                                                                                                                                                                                                                                                                                                                                                      |                                                                                                                                                 |                                                                                                                     |
| FUTURE WORKPLACE<br>9 Wentworth Street Parramatta<br>NSW 2150<br>Client<br>CITY OF PARRAMATTA COUNC                                                                                                                                                                                                                                                                                                                                                                                                                                                                                                                                                                                                                                                                                                 |                                                                                                                                                 |                                                                                                                     |
| FUTURE WORKPLACE<br>9 Wentworth Street Parramatta<br>NSW 2150<br>Client<br>CITY OF PARRAMATTA COUNC                                                                                                                                                                                                                                                                                                                                                                                                                                                                                                                                                                                                                                                                                                 |                                                                                                                                                 |                                                                                                                     |
| W-B<br>woods bagot                                                                                                                                                                                                                                                                                                                                                                                                                                                                                                                                                                                                                                                                                                                                                                                  |                                                                                                                                                 |                                                                                                                     |
|                                                                                                                                                                                                                                                                                                                                                                                                                                                                                                                                                                                                                                                                                                                                                                                                     | FUTURE W<br>9 Wentwort<br>NSW 2150<br><sup>Client</sup>                                                                                         | th Street Parramatta                                                                                                |
| Project number     Size check       121622     25mm       Checked     Approved     Sheet size     Scale       MG     LJ     A1     1:100                                                                                                                                                                                                                                                                                                                                                                                                                                                                                                                                                                                                                                                            | FUTURE W<br>9 Wentwort<br>NSW 2150<br>Client<br>CITY OF P/                                                                                      | th Street Parramatta                                                                                                |