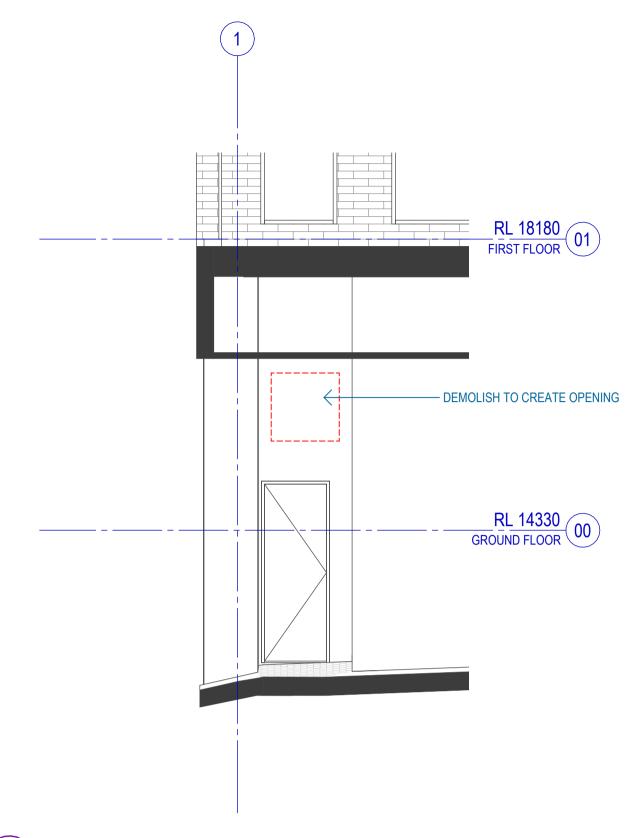

# RL 18180 FIRST FLOOR 01

- DEMOLISH TO CREATE OPENING

E

RL 14330 00 GROUND FLOOR 00