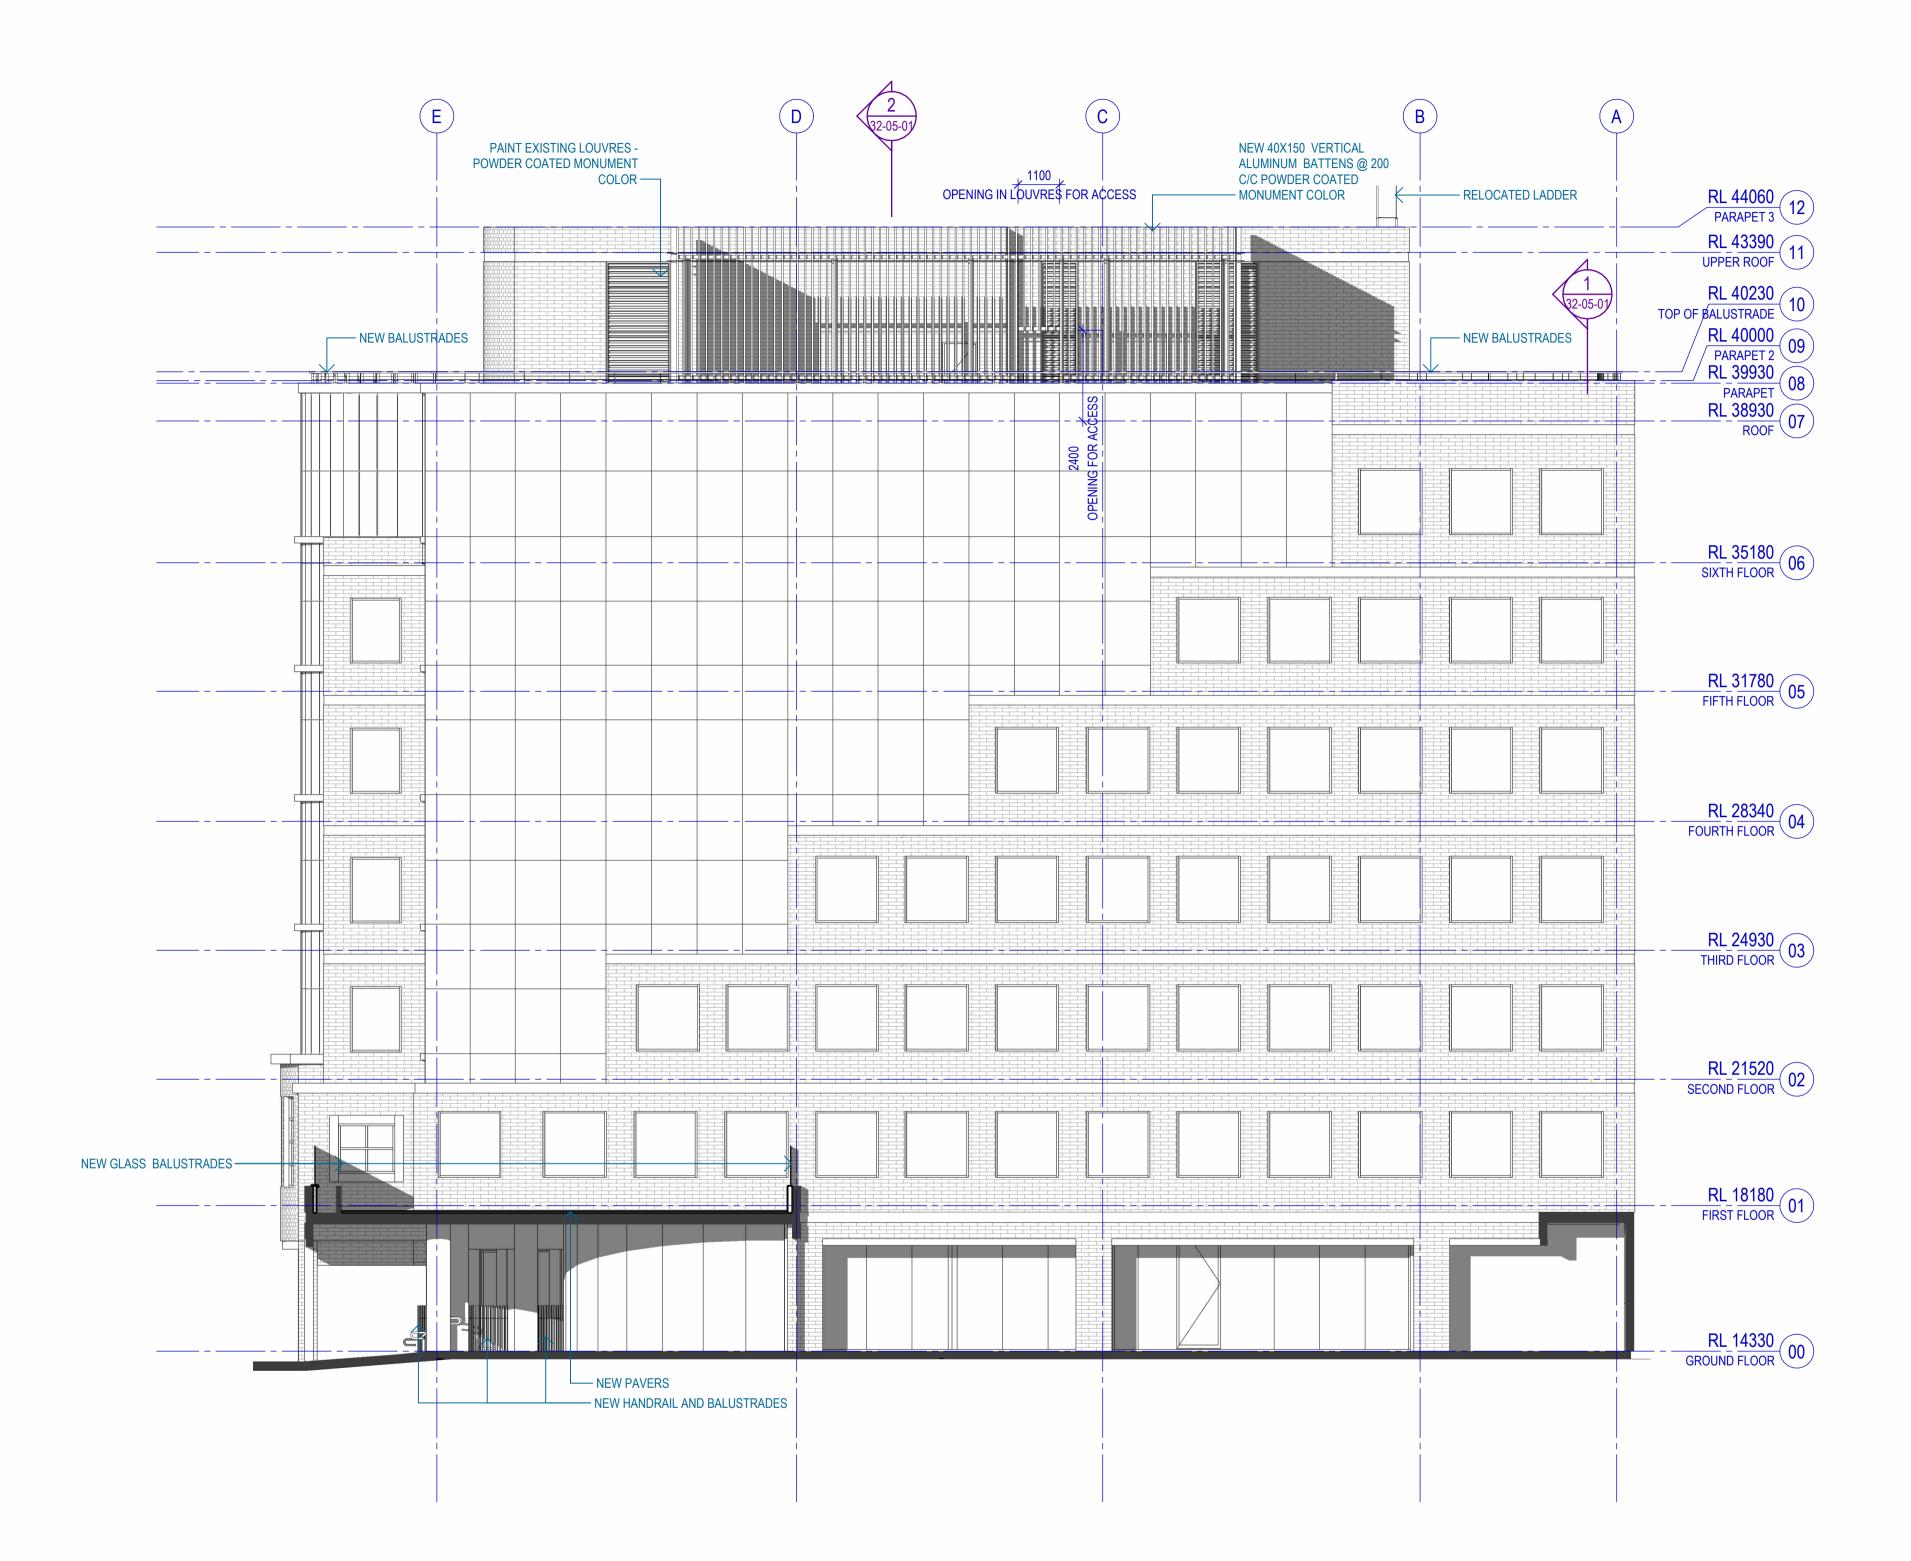

Do not scale drawings.

Project FUTURE WORKPLACE 9 Wentworth Street Parramatta NSW 2150

Client CITY OF PARRAMATTA COUNCIL

Project number Size check 121622 25mm Checked Sheet size Scale Approved MG A1 1 : 100 LJ Sheet title

GENERAL ARRANGEMENT NORTH ELEVATION - DA

Sheet number **A- 32-01-01** 2 Status **DA** 

| Recent revision history<br># Status Description Date                                                |
|-----------------------------------------------------------------------------------------------------|
| # OtationDescriptionDate1ISSUED FOR PRELIMINARY DA02/12/222ISSUED FOR DA17/03/23                    |
|                                                                                                     |
|                                                                                                     |
|                                                                                                     |
|                                                                                                     |
| Notes                                                                                               |
| Copyright © Woods Bagot 2018<br>All Rights Reserved                                                 |
| No material may be reproduced without prior permission                                              |
| Contractor must verify all dimensions on site before commencing<br>work or preparing shop drawings. |
| Do not scale drawings.                                                                              |
|                                                                                                     |
| EXISTING CONDITIONS AND                                                                             |
| DEMOLITION ELEVATIONS LEGEND                                                                        |
|                                                                                                     |
| DEMOLISHED ELEMENT                                                                                  |
|                                                                                                     |
| GENERAL NOTE                                                                                        |
| 1. DRAWINGS TO BE READ IN CONJUNCTION                                                               |
| WITH PLANS AND SECTIONS.                                                                            |
| 2. DRAWINGS TO BE PRINTED IN COLOUR.                                                                |
| 3. WHERE TAGS ARE NOT REFERENCED TO A<br>SPECIFIC ELEMENT, CONTRACTOR MUST                          |
| ALLOW FOR DEMOLISH OF ENTIRE<br>ELEMENTS OF DM:17, DM:21, DM:26, DM:28                              |
| AND DM:29 ON THE FLOOR AS DESCRIBED                                                                 |
|                                                                                                     |
| 4. THE DRAWING MUST BE READ IN<br>CONJUNCTION WITH DM SCHEDULE                                      |
|                                                                                                     |
|                                                                                                     |
|                                                                                                     |
|                                                                                                     |
|                                                                                                     |
|                                                                                                     |
|                                                                                                     |
|                                                                                                     |
|                                                                                                     |
|                                                                                                     |
|                                                                                                     |
|                                                                                                     |
|                                                                                                     |
|                                                                                                     |
|                                                                                                     |
|                                                                                                     |
|                                                                                                     |
|                                                                                                     |
|                                                                                                     |
|                                                                                                     |
|                                                                                                     |
|                                                                                                     |
|                                                                                                     |
|                                                                                                     |
|                                                                                                     |
|                                                                                                     |
| Project                                                                                             |
| FUTURE WORKPLACE                                                                                    |
| 9 Wentworth Street Parramatta<br>NSW 2150                                                           |
|                                                                                                     |
| Client<br>CITY OF PARRAMATTA COUNCIL                                                                |
|                                                                                                     |
|                                                                                                     |
| lssuer                                                                                              |
| W-B                                                                                                 |
| WOODS BAGOT                                                                                         |
| Project number Oire - hards                                                                         |
| Project number Size check<br>121622 25mm                                                            |
| Checked Approved Sheet size Scale                                                                   |
| MG LJ A1 1:100                                                                                      |
| Sheet title<br>GENERAL ARRANGEMENT                                                                  |
| EXISTING CONDITIONS AND                                                                             |
| DEMOLITION- EAST ELEVATION -                                                                        |
| DA<br>Sheet number Revision                                                                         |
| <b>A- 32-02-00</b> 2                                                                                |
| Status<br>DA                                                                                        |
| <u></u>                                                                                             |