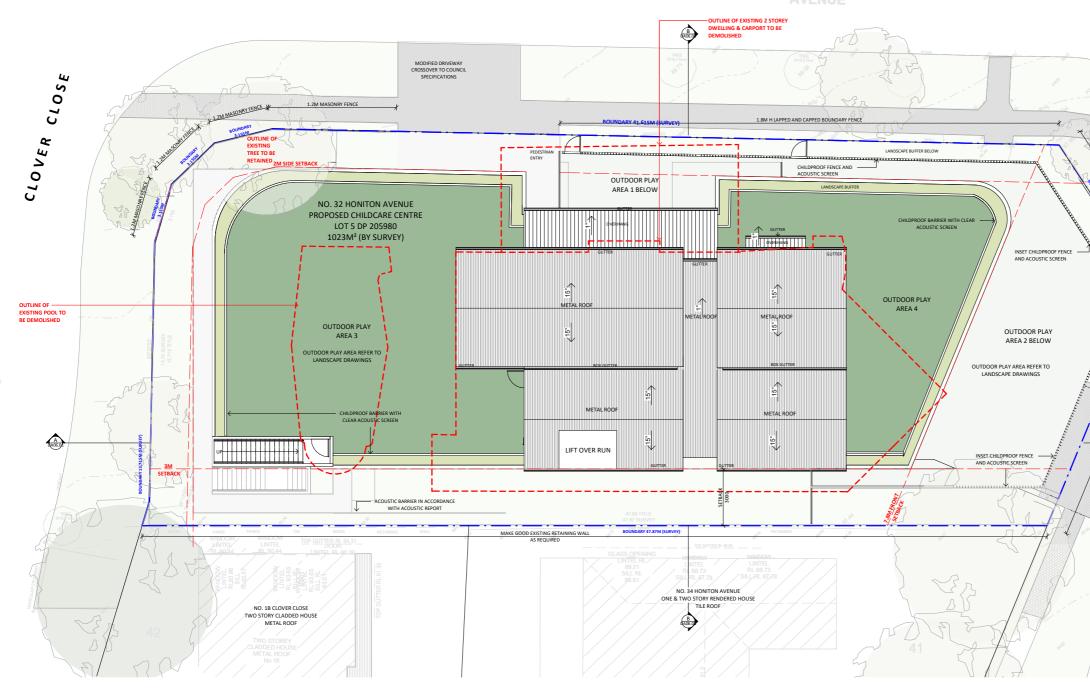

1 SITE PLAN / DEMOLITION

# SITE CALCULATIONS 1,023 M² TOTAL SITE AREA: PERMITTED BUILDING HEIGHT = 9 M PERMITTED TOTAL FSR = 0.5:1 = 0.38:1 PROPOSED TOTAL FSR PERMITTED TOTAL FLOOR SPACE = 511.5 M<sup>2</sup> PROPOSED TOTAL FLOOR SPACE = 380 M<sup>2</sup> ABBREVIATIONS ENG. - ENGINEER ESL - EXISTING SL EXT - EXTERIOR FFL - FINISH FLOO F. - FIXED - EXISTING SLAB LEVEL - EXTERIOR - FINISH FLOOR LEVEL - FIXED - FINISH SURFACE LEVEL - GLAZING - NATURAL GROUND LEVEL FSL GLZ NGL REQ. - REQUIREMENTS XX.XX - PROPOSED LEVEL XX.XX - EXISTING LEVEL ★XX.XX - SPOT LEVEL (PLAN) ▼XX.XX - SPOT LEVEL (ELEVATION) LANDSCAPE LEGEND EXISTING TREE / TREE TO BE RETAINED TREE TO BE REMOVED (+)NEW TREE LANDSCAPE BUFFER TURF PAVING ---- LINE OF STRUCTURAL ROOT ZONE (SRZ) - - - - LINE OF TREE EXCLUSION ZONE (TEZ) \_\_\_\_ LINE OF TREE PROTECTION ZONE (TPZ) NOTE: REFER TO ARBORIST REPORT FOR FUTURE DETAILS PARKING SCHEDULE PARKING NO. SPACES A 27.10.22 ISSUE DATE DESCRIPTION ASSOCIATED PLANNER TRAFFIC STORMWATI QS ACOUSTICS LANDSCAPE GEOTECH ACCESS Planning Ingenu Stanbury Traffic ER Telford Civil CLIENT JMA BUILDING PTY LTD IP-02 8760 9300 [hello