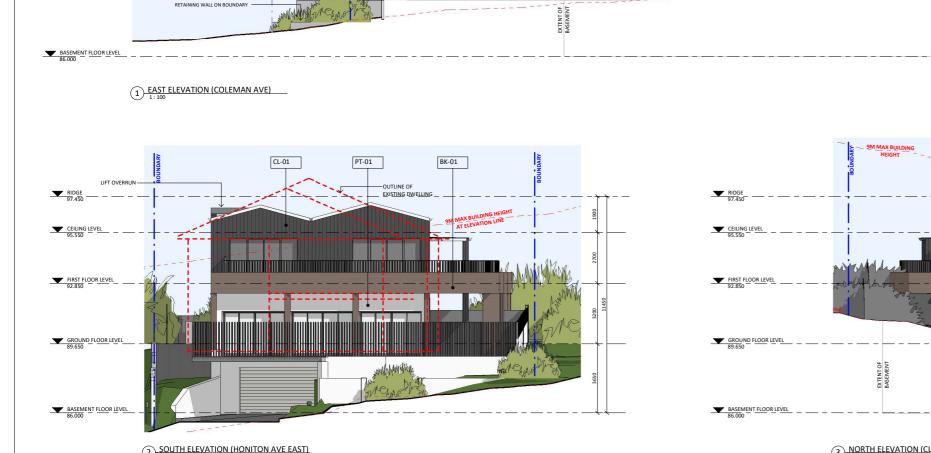

# SITE CALCULATIONS 1,023 M² TOTAL SITE AREA: PERMITTED BUILDING HEIGHT = 9 M PERMITTED TOTAL FSR = 0.5:1 = 0.38:1 PROPOSED TOTAL FSR PERMITTED TOTAL FLOOR SPACE = 511.5 M<sup>2</sup> PROPOSED TOTAL FLOOR SPACE = 380 M<sup>2</sup> ABBREVIATIONS ENG. - ENGINEER ESL - EXISTING SL EXT - EXTERIOR FFL - FINISH FLOO F. - FIXED - EXISTING SLAB LEVEL - EXTERIOR - FINISH FLOOR LEVEL - FIXED - FINISH SURFACE LEVEL - GLAZING - NATURAL GROUND LEVEL FSL GLZ NGL REQ. - REQUIREMENTS XX.XX - PROPOSED LEVEL XX.XX - EXISTING LEVEL ★XX.XX - SPOT LEVEL (PLAN) ▼XX.XX - SPOT LEVEL (ELEVATION) LANDSCAPE LEGEND EXISTING TREE / TREE TO BE RETAINED TREE TO BE REMOVED (+)NEW TREE LANDSCAPE BUFFER TURF PAVING ---- LINE OF STRUCTURAL ROOT ZONE (SRZ) - - - - LINE OF TREE EXCLUSION ZONE (TEZ) \_\_\_\_ LINE OF TREE PROTECTION ZONE (TPZ) NOTE: REFER TO ARBORIST REPORT FOR FUTURE DETAILS PARKING SCHEDULE PARKING NO. SPACES A 27.10.22 ISSUE DATE DESCRIPTION ASSOCIATED PLANNER TRAFFIC STORMWATI QS ACOUSTICS LANDSCAPE GEOTECH ACCESS Planning Ingenu Stanbury Traffic ER Telford Civil CLIENT JMA BUILDING PTY LTD IP-02 8760 9300 [hello