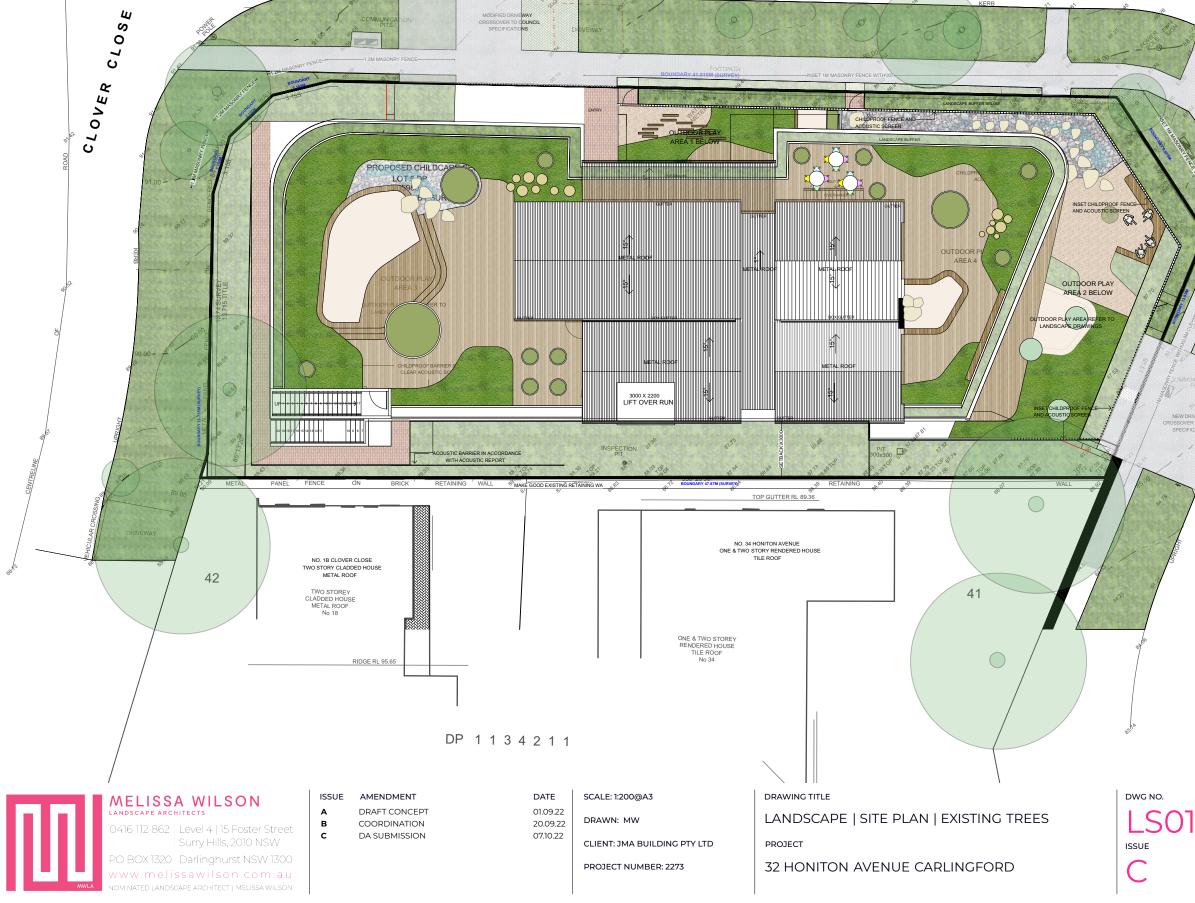

NOTES REFER TO DETAIL SURVEY FOR SITE IDENTIFICATION, BOUNDARY INFORMATION & LEVELS. ALL LEVELS AND DIMENSIONS TO BE CONFIRMED ON SITE. IF ANY DISCREPENCIES OCCUR PLEASE NOTIFY THE LANDSCAPE ARCHITECT

NOT FOR CONSTRUCTION

NOTES

REFER TO DETAIL SURVEY FOR SITE IDENTIFICATION, BOUNDARY INFORMATION 8 LEVELS. ALL LEVELS AND DIMENSIONS TO BE CONFIRMED ON SITE, IF ANY DISCREPENCIES OCCUR PLEASE NOTIFY THE LANDSCAPE ARCHITECT

CLIENT: JMA BUILDING PTY LTD

PROJECT NUMBER: 2273

DRAWING TITLE

LANDSCAPE | SECTION + ELEVATION | SOUTH END PROJECT

32 HONITON AVENUE CARLINGFORD

DWG NO. ISSUE С

LS03

NOTES REFER TO DETAIL SURVEY FOR SITE IDENTIFICATION, BOUNDARY INFORMATION & LEVELS. ALL LEVELS AND DIMENSIONS TO BE CONFIRMED ON SITE. IF ANY DISCREPENCIES OCCUR PLEASE NOTIFY THE LANDSCAPE ARCHITECT