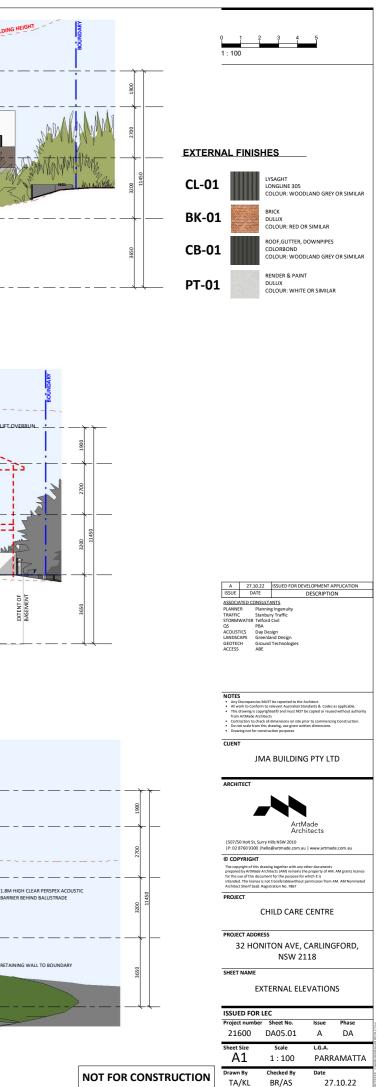

# SITE CALCULATIONS 1,023 M² TOTAL SITE AREA: PERMITTED BUILDING HEIGHT = 9 M PERMITTED TOTAL FSR = 0.5:1 = 0.38:1 PROPOSED TOTAL FSR PERMITTED TOTAL FLOOR SPACE = 511.5 M<sup>2</sup> PROPOSED TOTAL FLOOR SPACE = 380 M<sup>2</sup> ABBREVIATIONS ENG. - ENGINEER ESL - EXISTING SL EXT - EXTERIOR FFL - FINISH FLOO F. - FIXED - EXISTING SLAB LEVEL - EXTERIOR - FINISH FLOOR LEVEL - FIXED - FINISH SURFACE LEVEL - GLAZING - NATURAL GROUND LEVEL FSL GLZ NGL REQ. - REQUIREMENTS XX.XX - PROPOSED LEVEL XX.XX - EXISTING LEVEL ★XX.XX - SPOT LEVEL (PLAN) ▼XX.XX - SPOT LEVEL (ELEVATION) LANDSCAPE LEGEND EXISTING TREE / TREE TO BE RETAINED TREE TO BE REMOVED (+)NEW TREE LANDSCAPE BUFFER TURF PAVING ---- LINE OF STRUCTURAL ROOT ZONE (SRZ) - - - - LINE OF TREE EXCLUSION ZONE (TEZ) \_\_\_\_ LINE OF TREE PROTECTION ZONE (TPZ) NOTE: REFER TO ARBORIST REPORT FOR FUTURE DETAILS PARKING SCHEDULE PARKING NO. SPACES A 27.10.22 ISSUE DATE DESCRIPTION ASSOCIATED PLANNER TRAFFIC STORMWATI QS ACOUSTICS LANDSCAPE GEOTECH ACCESS Planning Ingenu Stanbury Traffic ER Telford Civil CLIENT JMA BUILDING PTY LTD IP-02 8760 9300 [hello