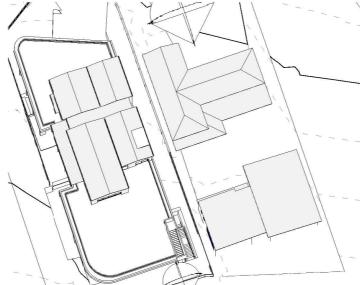

h on No. 7867 PROJECT

# CHILD CARE CENTRE

# PROJECT ADDRESS 32 HONITON AVE, CARLINGFORD, NSW 2118

## SHEET NAME

SUN EYE VIEWS - PAGE 1

| ISSUED FOR LEC    |                     |                     |       |  |  |
|-------------------|---------------------|---------------------|-------|--|--|
| Project number    | Sheet No.           | Issue               | Phase |  |  |
| 21600             | DA07.02             | Α                   | DA    |  |  |
| Sheet Size<br>A1  | Scale               | l.g.a.<br>PARRAMATT |       |  |  |
| Drawn By<br>TA/KL | Checked By<br>BR/AS | Date 27.10.22       |       |  |  |

# NOT FOR CONSTRUCTION

-

1 SUN EYE - 21 DEC - 9AM - EXISTING DWELLING



(4) SUN EYE - 21 DEC - 9AM - PROPOSED DEVELOPMENT

-

5 SUN EYE - 21 DEC - 12PM - PROPOSED DEVELOPMENT



6 SUN EYE - 21 DEC - 3PM - PROPOSED DEVELOPMENT



3 SUN EYE - 21 DEC - 3PM - EXISTING DWELLING







|   | A                          | 27.1    | 10.22               | ISSUED FOR DEVELOPMENT APPLICATION |  |  |  |  |
|---|----------------------------|---------|---------------------|------------------------------------|--|--|--|--|
| [ | ISSUE                      | D       | ATE                 | DESCRIPTION                        |  |  |  |  |
| 1 | ASSOCIATED CONSULTANTS     |         |                     |                                    |  |  |  |  |
|   | PLANNER Planning Ingenuity |         |                     |                                    |  |  |  |  |
|   | TRAFFIC                    |         |                     | y Traffic                          |  |  |  |  |