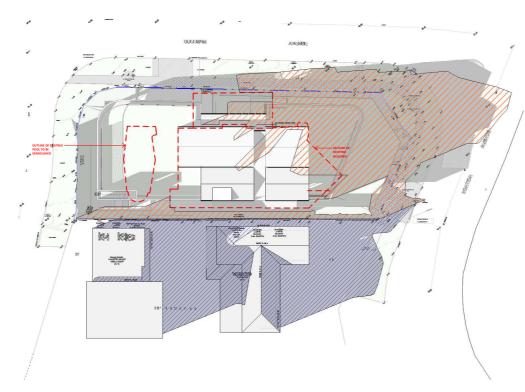

1 SITE PLAN / DEMOLITION

# SITE CALCULATIONS 1,023 M² TOTAL SITE AREA: PERMITTED BUILDING HEIGHT = 9 M PERMITTED TOTAL FSR = 0.5:1 = 0.38:1 PROPOSED TOTAL FSR PERMITTED TOTAL FLOOR SPACE = 511.5 M<sup>2</sup> PROPOSED TOTAL FLOOR SPACE = 380 M<sup>2</sup> ABBREVIATIONS ENG. - ENGINEER ESL - EXISTING SL EXT - EXTERIOR FFL - FINISH FLOO F. - FIXED - EXISTING SLAB LEVEL - EXTERIOR - FINISH FLOOR LEVEL - FIXED - FINISH SURFACE LEVEL - GLAZING - NATURAL GROUND LEVEL FSL GLZ NGL REQ. - REQUIREMENTS XX.XX - PROPOSED LEVEL XX.XX - EXISTING LEVEL ★XX.XX - SPOT LEVEL (PLAN) ▼XX.XX - SPOT LEVEL (ELEVATION) LANDSCAPE LEGEND EXISTING TREE / TREE TO BE RETAINED TREE TO BE REMOVED (+)NEW TREE LANDSCAPE BUFFER TURF PAVING ---- LINE OF STRUCTURAL ROOT ZONE (SRZ) - - - - LINE OF TREE EXCLUSION ZONE (TEZ) \_\_\_\_ LINE OF TREE PROTECTION ZONE (TPZ) NOTE: REFER TO ARBORIST REPORT FOR FUTURE DETAILS PARKING SCHEDULE PARKING NO. SPACES A 27.10.22 ISSUE DATE DESCRIPTION ASSOCIATED PLANNER TRAFFIC STORMWATI QS ACOUSTICS LANDSCAPE GEOTECH ACCESS Planning Ingenu Stanbury Traffic ER Telford Civil CLIENT JMA BUILDING PTY LTD IP-02 8760 9300 [hello