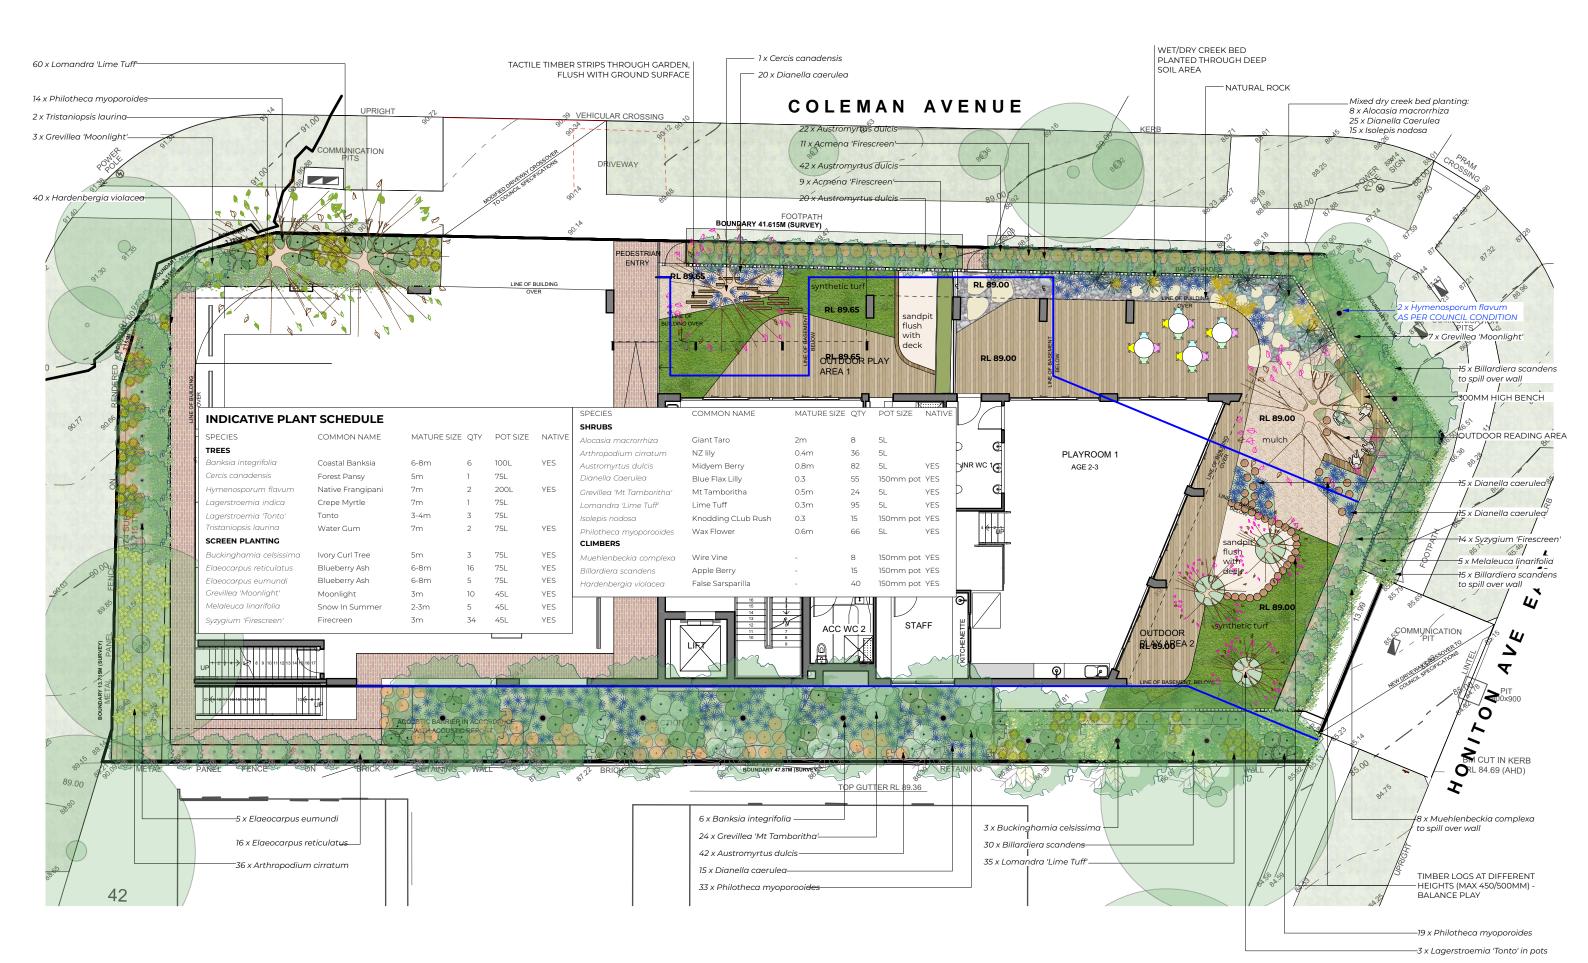

# NOT FOR CONSTRUCTION

Trees to be retained and

86.02 /

ト EAS1

لا لا

ষ

1<sup>8</sup>/0<sub>N/TON</sub>

I

BM CUT IN KERB RL 84.69 (AHD)

### TREE PROTECTION

All trees protection All trees nominated to be retained are to be protected throughout the duration of the demolition and construction periods. All tree protection measures and enclosures are to be constructed in accordance with the guidelines of the Arboricultural Impact Assessment.

If damage does occur to a tree, the project Arborist is to attend prior to repairing damage and during repair work. If a tree is damaged and repair work is considered impractical, or is attempted and fails, give notice and obtain instructions.

NOTES REFER TO DETAIL SURVEY FOR SITE IDENTIFICATION, BOUNDARY INFORMATION & LEVELS. ALL LEVELS AND DIMENSIONS TO BE CONFIRMED ON SITE. IF ANY DISCREPENCIES OCCUR PLEASE NOTIFY THE LANDSCAPE ARCHITECT

NOT FOR CONSTRUCTION

NOTES

REFER TO DETAIL SURVEY FOR SITE IDENTIFICATION, BOUNDARY INFORMATION 8 LEVELS. ALL LEVELS AND DIMENSIONS TO BE CONFIRMED ON SITE, IF ANY DISCREPENCIES OCCUR PLEASE NOTIFY THE LANDSCAPE ARCHITECT