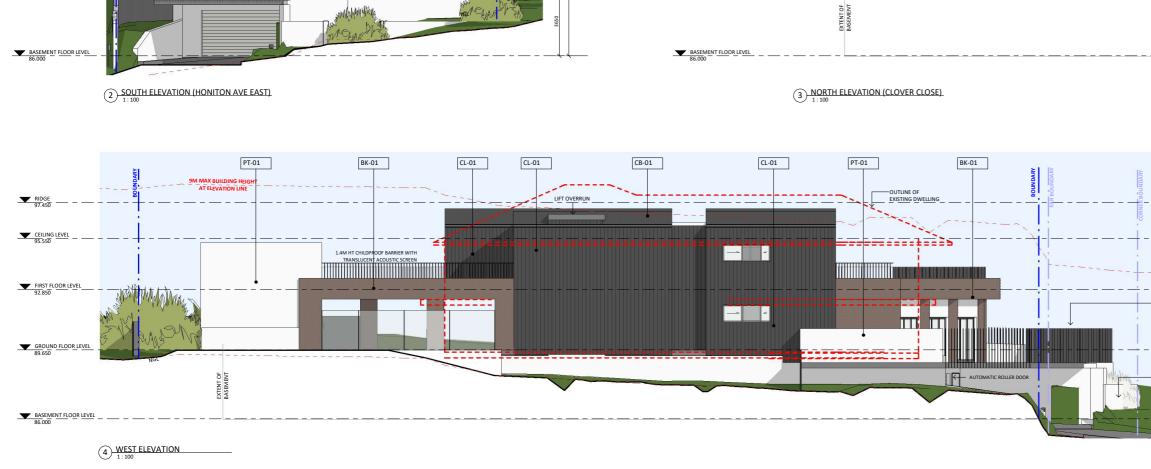

# SITE CALCULATIONS 1,023 M² TOTAL SITE AREA: PERMITTED BUILDING HEIGHT = 9 M PERMITTED TOTAL FSR = 0.5:1 = 0.38:1 PROPOSED TOTAL FSR PERMITTED TOTAL FLOOR SPACE = 511.5 M<sup>2</sup> PROPOSED TOTAL FLOOR SPACE = 380 M<sup>2</sup> ABBREVIATIONS ENG. - ENGINEER ESL - EXISTING SL EXT - EXTERIOR FFL - FINISH FLOO F. - FIXED - EXISTING SLAB LEVEL - EXTERIOR - FINISH FLOOR LEVEL - FIXED - FINISH SURFACE LEVEL - GLAZING - NATURAL GROUND LEVEL FSL GLZ NGL REQ. - REQUIREMENTS XX.XX - PROPOSED LEVEL XX.XX - EXISTING LEVEL ★XX.XX - SPOT LEVEL (PLAN) ▼XX.XX - SPOT LEVEL (ELEVATION) LANDSCAPE LEGEND EXISTING TREE / TREE TO BE RETAINED TREE TO BE REMOVED (+)NEW TREE LANDSCAPE BUFFER TURF PAVING ---- LINE OF STRUCTURAL ROOT ZONE (SRZ) - - - - LINE OF TREE EXCLUSION ZONE (TEZ) \_\_\_\_ LINE OF TREE PROTECTION ZONE (TPZ) NOTE: REFER TO ARBORIST REPORT FOR FUTURE DETAILS PARKING SCHEDULE PARKING NO. SPACES A 27.10.22 ISSUE DATE DESCRIPTION ASSOCIATED PLANNER TRAFFIC STORMWATI QS ACOUSTICS LANDSCAPE GEOTECH ACCESS Planning Ingenu Stanbury Traffic ER Telford Civil CLIENT JMA BUILDING PTY LTD IP-02 8760 9300 [hello