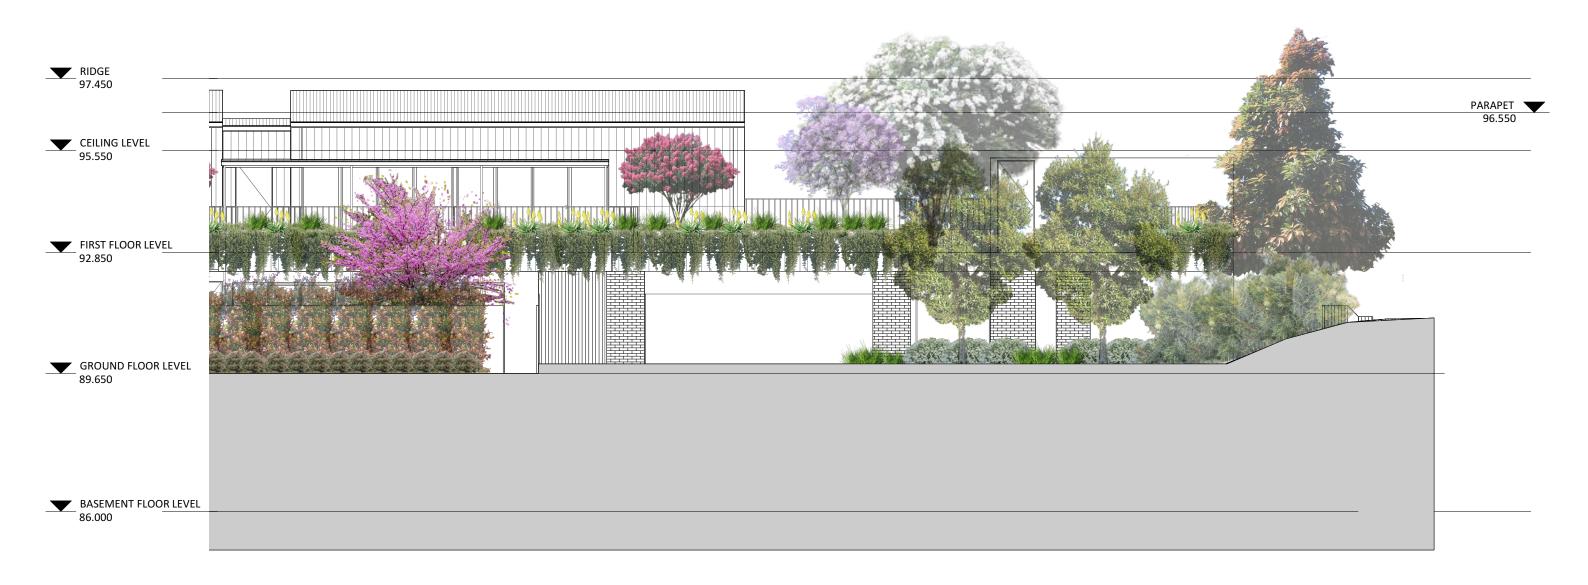

DRAWING TITLE

LANDSCAPE | SECTION + ELEVATION | NORTH END

CLIENT: JMA BUILDING PTY LTD

PROJECT NUMBER: 2273

32 HONITON AVENUE CARLINGFORD

ISSUE С

DWG NO.

LS03.1