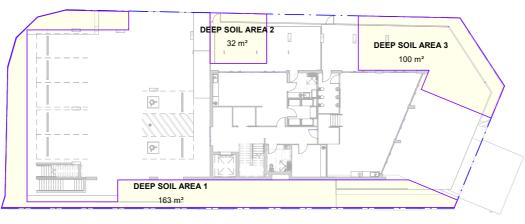

2 DEEP SOIL 1:200

| MIN. DEEP SOIL AREA | MIN. DEEP SOIL % |
|---------------------|------------------|
|                     |                  |
| 06.9                | 30               |

| PROPOSED AREA - DEEP SOIL |                    |           |  |  |
|---------------------------|--------------------|-----------|--|--|
| Name Area DS %            |                    |           |  |  |
|                           |                    |           |  |  |
| DEEP SOIL AREA 1          | 163 m <sup>2</sup> | 15.912351 |  |  |
| DEEP SOIL AREA 2          | 32 m <sup>2</sup>  | 3.101884  |  |  |
| DEEP SOIL AREA 3          | 100 m <sup>2</sup> | 9.769482  |  |  |
| TOTAL: 3                  | 294 m²             | 28.783716 |  |  |