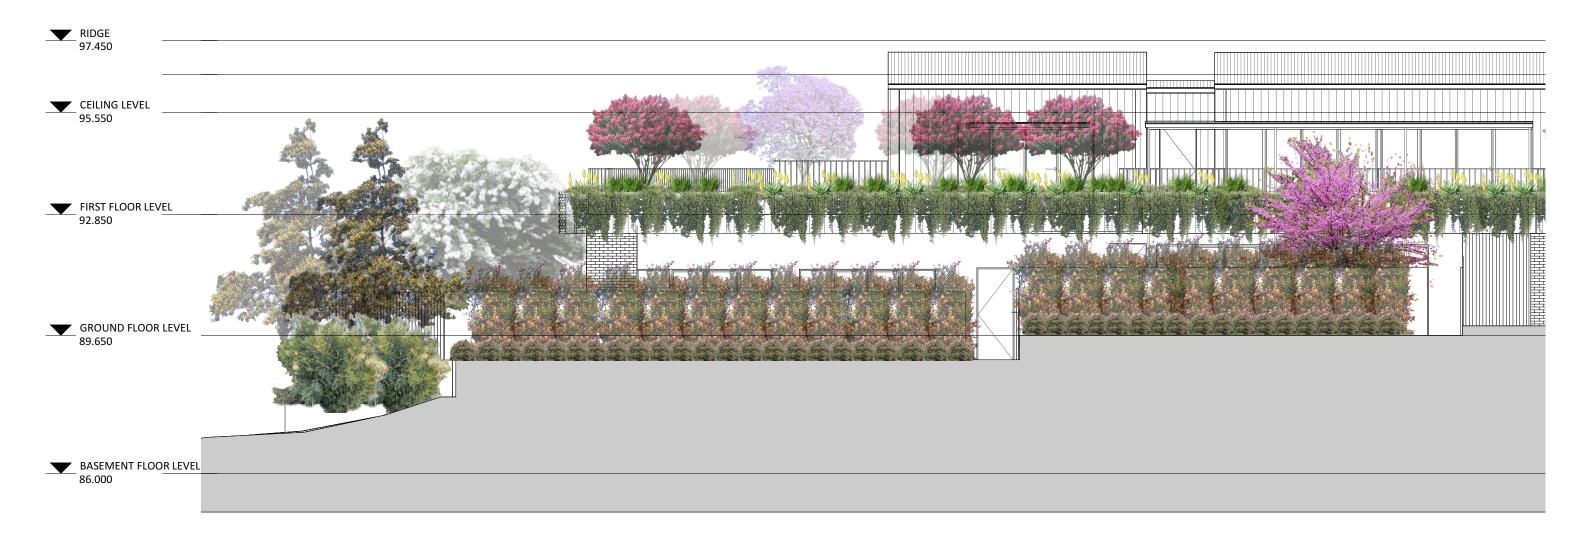

CLIENT: JMA BUILDING PTY LTD

PROJECT NUMBER: 2273

DRAWING TITLE

LANDSCAPE | SECTION + ELEVATION | SOUTH END PROJECT

32 HONITON AVENUE CARLINGFORD

DWG NO. ISSUE С

LS03

NOTES REFER TO DETAIL SURVEY FOR SITE IDENTIFICATION, BOUNDARY INFORMATION & LEVELS. ALL LEVELS AND DIMENSIONS TO BE CONFIRMED ON SITE. IF ANY DISCREPENCIES OCCUR PLEASE NOTIFY THE LANDSCAPE ARCHITECT