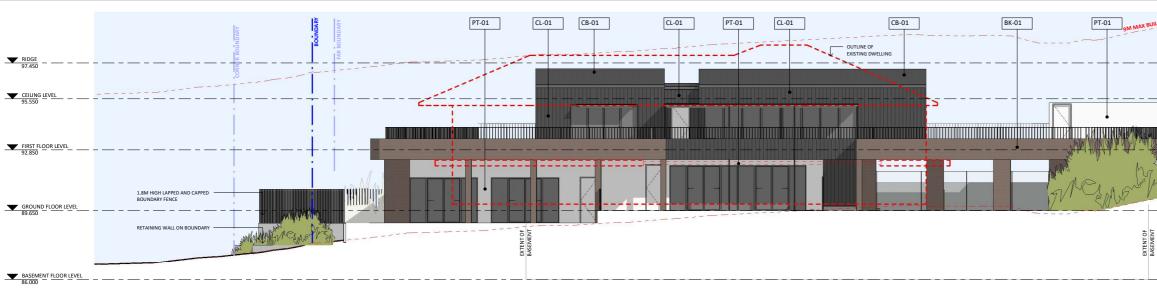

# SITE CALCULATIONS 1,023 M² TOTAL SITE AREA: PERMITTED BUILDING HEIGHT = 9 M PERMITTED TOTAL FSR = 0.5:1 = 0.38:1 PROPOSED TOTAL FSR PERMITTED TOTAL FLOOR SPACE = 511.5 M<sup>2</sup> PROPOSED TOTAL FLOOR SPACE = 380 M<sup>2</sup> ABBREVIATIONS ENG. - ENGINEER ESL - EXISTING SL EXT - EXTERIOR FFL - FINISH FLOO F. - FIXED - EXISTING SLAB LEVEL - EXTERIOR - FINISH FLOOR LEVEL - FIXED - FINISH SURFACE LEVEL - GLAZING - NATURAL GROUND LEVEL FSL GLZ NGL REQ. - REQUIREMENTS XX.XX - PROPOSED LEVEL XX.XX - EXISTING LEVEL ★XX.XX - SPOT LEVEL (PLAN) ▼XX.XX - SPOT LEVEL (ELEVATION) LANDSCAPE LEGEND EXISTING TREE / TREE TO BE RETAINED TREE TO BE REMOVED (+)NEW TREE LANDSCAPE BUFFER TURF PAVING ---- LINE OF STRUCTURAL ROOT ZONE (SRZ) - - - - LINE OF TREE EXCLUSION ZONE (TEZ) \_\_\_\_ LINE OF TREE PROTECTION ZONE (TPZ) NOTE: REFER TO ARBORIST REPORT FOR FUTURE DETAILS PARKING SCHEDULE PARKING NO. SPACES A 27.10.22 ISSUE DATE DESCRIPTION ASSOCIATED PLANNER TRAFFIC STORMWATI QS ACOUSTICS LANDSCAPE GEOTECH ACCESS Planning Ingenu Stanbury Traffic ER Telford Civil CLIENT JMA BUILDING PTY LTD IP-02 8760 9300 [hello