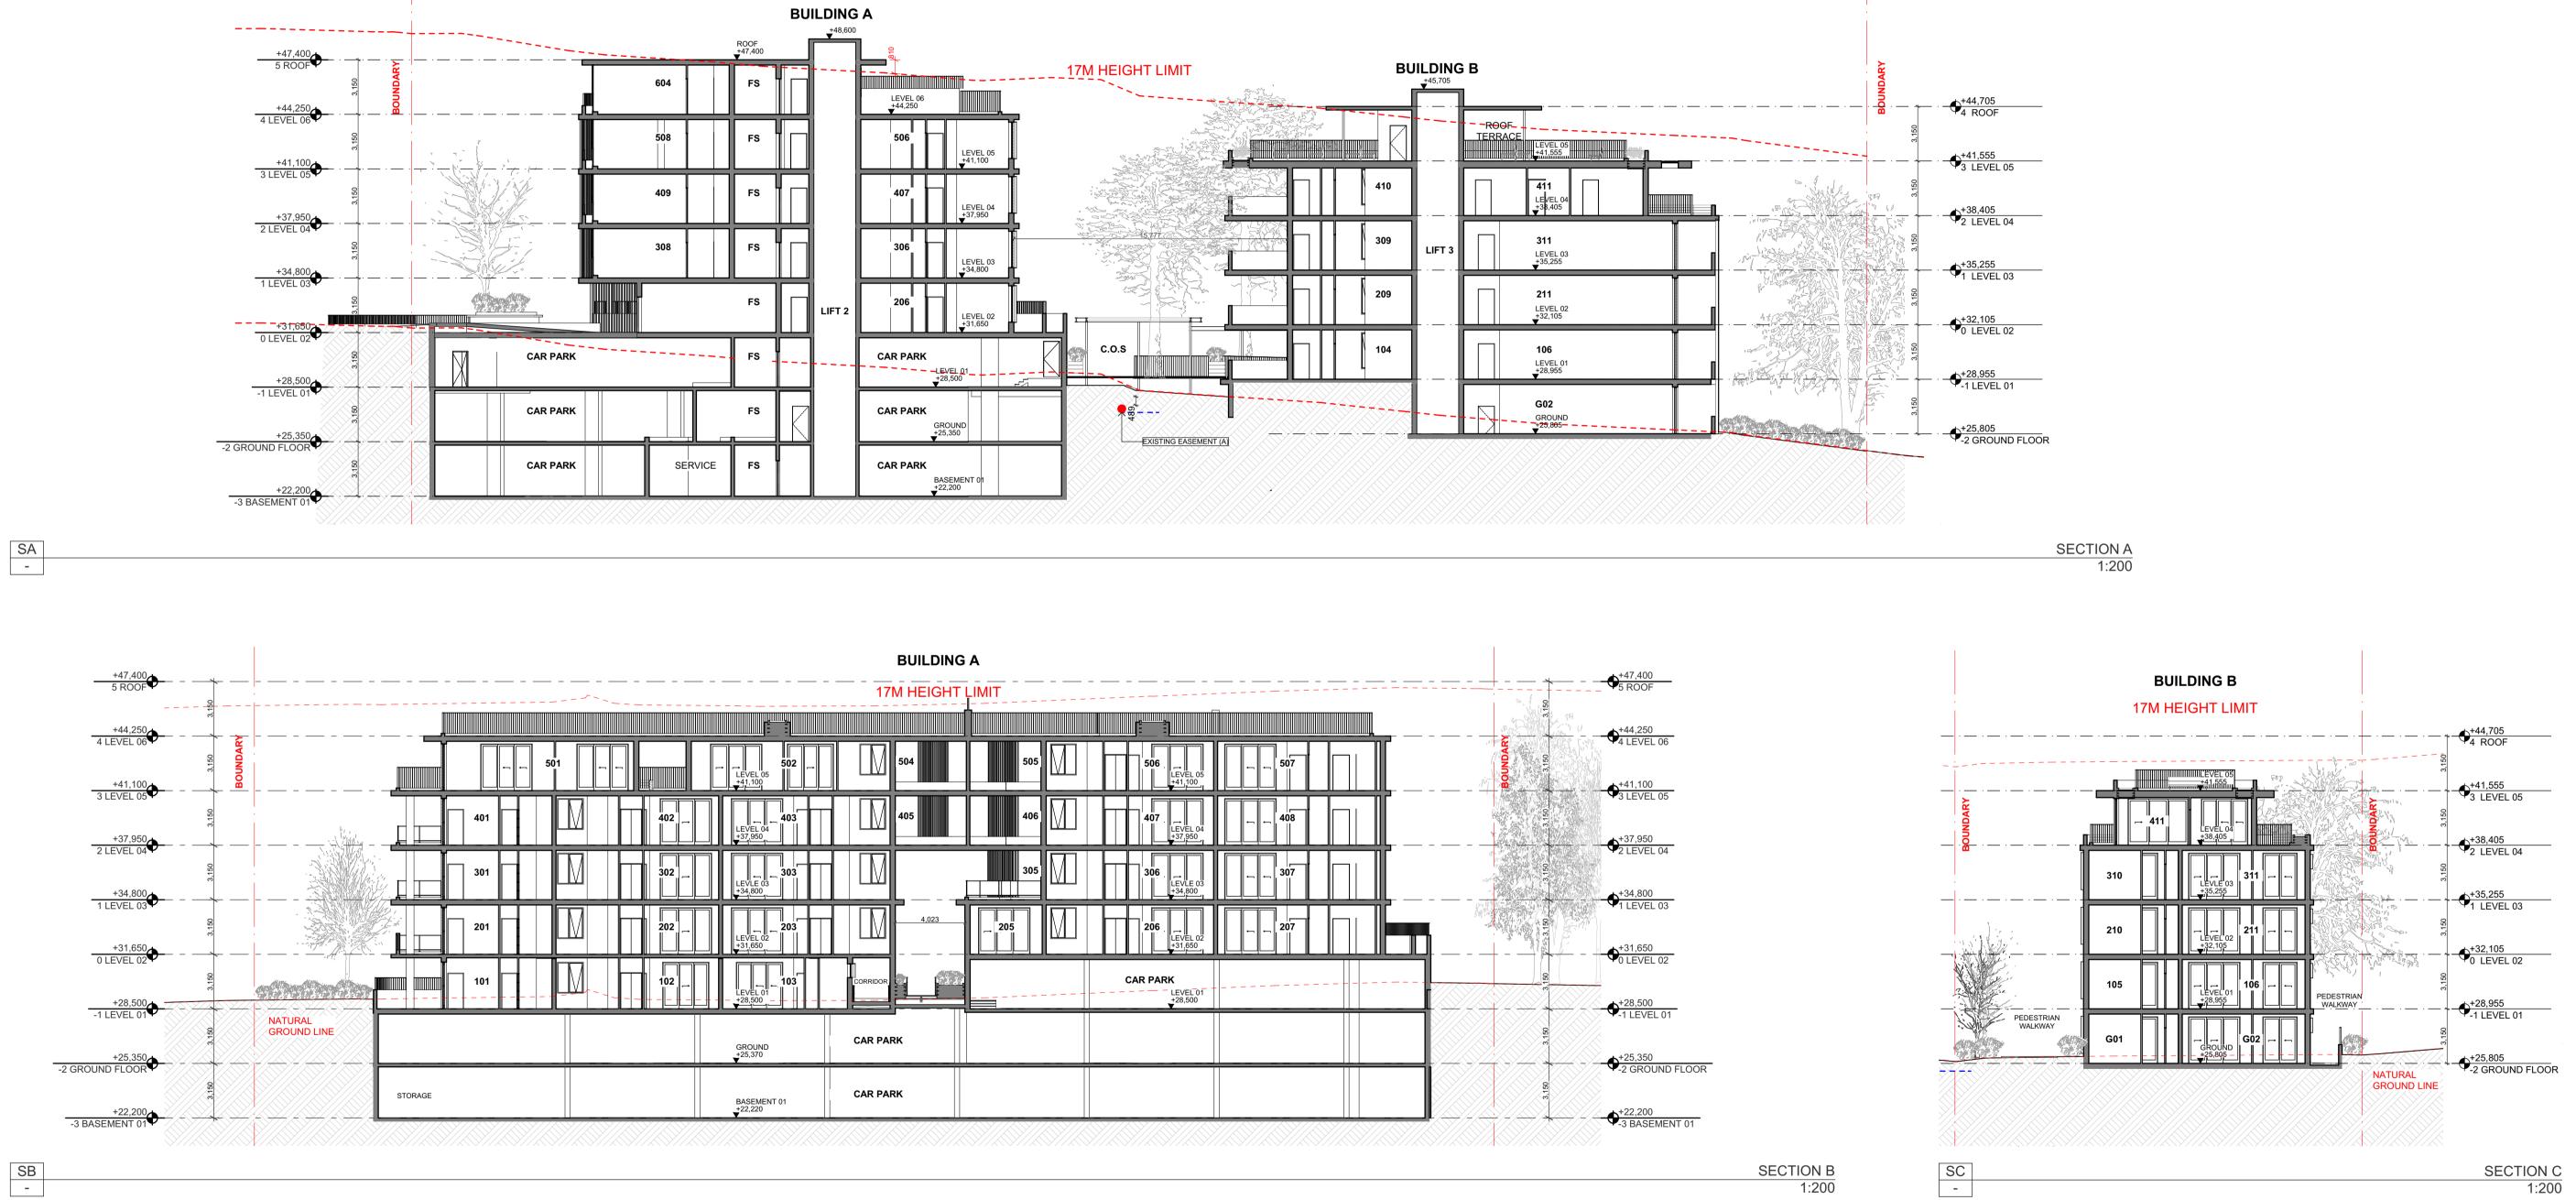

+28,955 -1 LEVEL 01

+32,105 0 LEVEL 02

+35,255 1 LEVEL 03

+41,555 3 LEVEL 05

+44,705 4 ROOF

| Project Partners<br>Refer to consultant documentation when directed<br>- Planning Consultant<br>- Stormwater Engineer<br>- Geotechnical Engineer<br>- BCA & Access<br>- BIA                                            | RevID         Issue Date         Approved by           A         08-Mar-22         TZ           B         05-Dec-22         TZ | Rev. Note<br>ISSUE FOR PRE-DA<br>ISSUE FOR DA | Project Designer             | Z          | Drawn   Checked<br>Revision Date:<br>Project NO.<br>Project Status | JC DLTZ <br>05-Dec-22<br>2145<br>DA                               | PAPER                   | DRAWING TITLE :<br>SECTION<br>SECTIONS                                | REVISION NO. |
|------------------------------------------------------------------------------------------------------------------------------------------------------------------------------------------------------------------------|--------------------------------------------------------------------------------------------------------------------------------|-----------------------------------------------|------------------------------|------------|--------------------------------------------------------------------|-------------------------------------------------------------------|-------------------------|-----------------------------------------------------------------------|--------------|
| - GEACA & Access - BIA<br>- Landscape Designer<br>- Traffic Engineer - PCC CONSULTANTS<br>- Acoustic Consulant - ACOUSTIC LOGIC<br>- Arborist - ABNOBA ARBOR<br>- Quantity Surveyor - PBA<br>- BASIX Certifier - AENEC |                                                                                                                                |                                               | E: office@texcodesign.com.au | TRUE NORTH | Client<br>Site:                                                    | HUNG SHANG<br>79-79A KISSING POINT RD & 7 ST ANDREWS<br>ST DUNDAS | <b>A1</b><br>1:200, 1:1 | PROJECT NAME :<br>79-79A KISSING POINT RD & 7 ST<br>ANDREWS ST DUNDAS | drawing no.  |

STORMWATER FLOWPATH SECTION 1:200

- +28,500 -1 LEVEL 01
- +25,350 -2 GROUND FLOOR
- +22,200 -3 BASEMENT 01
- DRIVEWAY RAMP SECTION 1:200

Drawn | Checked JC | DL TZ | Revision Date: 05-Dec-22 Project NO. 2145 Project Status DA \_\_\_\_\_ HUNG SHANG 79-79A KISSING POINT RD & 7 ST DUNDAS