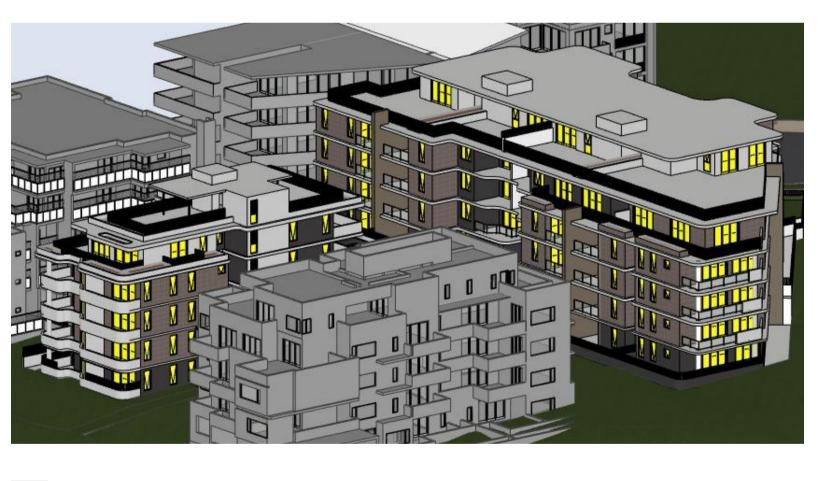

|   |           |    |              | Nom Arch: NSW ARB 11348           E: office@texcodesign.com.au         P: +61 449 984 889 | TRUE NORTH |











ST ANDREWS STREET

STREETSCAPE ELEVATION - ST ANDREWS STREET





1:200

| P              | APER                  | DRAWING TITLE :                                                       | REVISION NO. |
|----------------|-----------------------|-----------------------------------------------------------------------|--------------|
|                |                       | GENERAL<br>STREETSCAPE ANALYSIS                                       | В            |
| & 7 ST ANDREWS | <b>A1</b><br>200, 1:1 | PROJECT NAME :<br>79-79A KISSING POINT RD & 7 ST<br>ANDREWS ST DUNDAS | drawing no.  |







12:00PM 1:909.09 -

-



3:00PM 1:714.29



-

-

-



10:00AM 1:833.33

-

-



1:00PM 1:909.09















11:00AM 1:909.09

2:00PM 1:909.09







NOTE
The Builder shall check all dimensions and levels on site prior to construction.
Notify any errors, discrepancies or omissions to the architect. Refer to written
dimensions only. Do not scale drawings. Drawings shall not be used for
construction purposes until issued for construction. This drawing reflects a design
by Texco Design Pty Ltd and is to be used only for work when authorised in writing
by Texco Design Pty Ltd.
THIN All boundaries and contours are subject to survey drawing. All levels to Australian Height Data. It is the contractors responsibility to confirm all measurements on site and locations of any services prior to work on site. All document