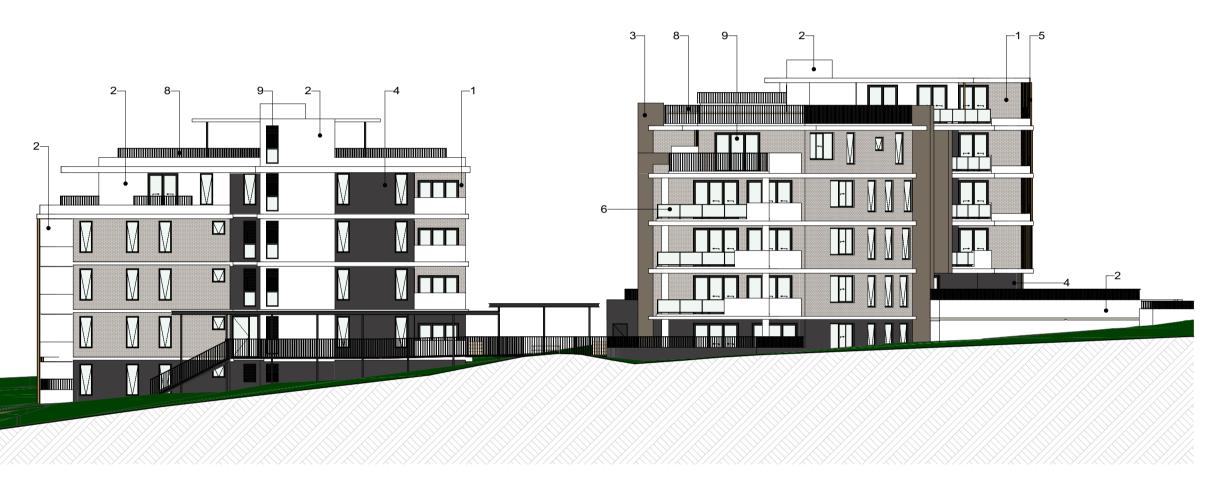

# MATERIAL PALETTE

E: office@texcodesign.com.au

SOUTH MATERIAL ELEVATION - BUILDING B 1:250

MS05 -

WEST MATERIAL ELEVATION 1:250

LOUVRES (FIXED FOR PRIVACY SCREENS OR EQUIVALENT) IN LIGHT BROWN COLOUR OR SIMILAR

POWDERCOATED BLACK OR SIMILAR

| PAPER                                | DRAWING TITLE :                                                       | REVISION NO. |
|--------------------------------------|-----------------------------------------------------------------------|--------------|
|                                      | SCHEDULES<br>MATERIAL SCHEDULE                                        | В            |
| 7 ST ANDREWS <b>A1</b><br>1:250, 1:1 | PROJECT NAME :<br>79-79A KISSING POINT RD & 7 ST<br>ANDREWS ST DUNDAS | DRAWING NO.  |