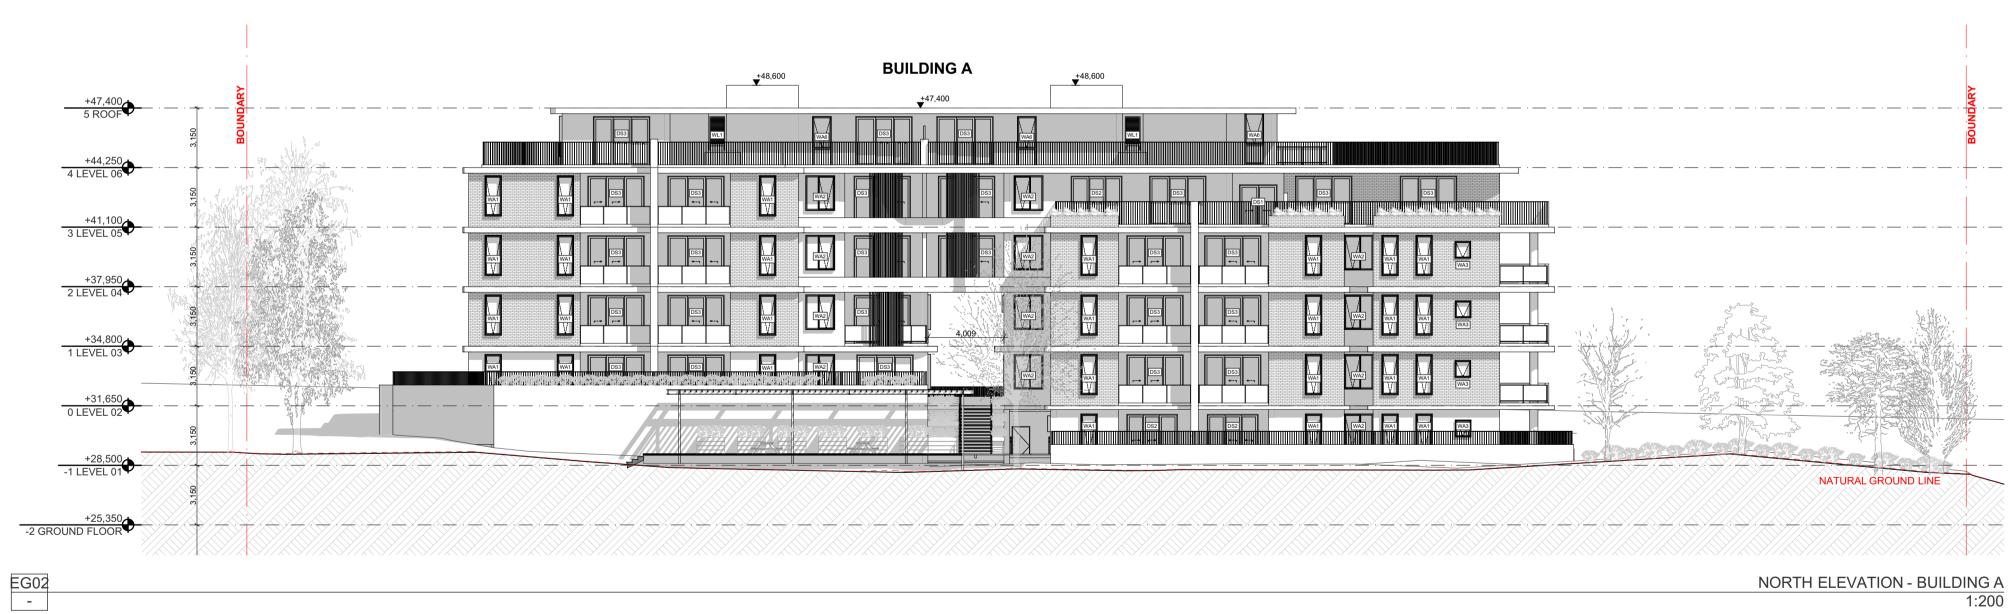

# **KISSING POINT ROAL**

 
 PAPER
 DRAWING TITLE :
 REVISION NO.

 NT RD & 7 ST ANDREWS
 A1 1:200, 1:1
 PROJECT NAME : 79-79A KISSING POINT RD & 7 ST ANDREWS ST DUNDAS
 DRAWING NO.

EG03 -

EG04 -

NORTH ELEVATION (SECONDARY STREET) - BUILDING B 1:200