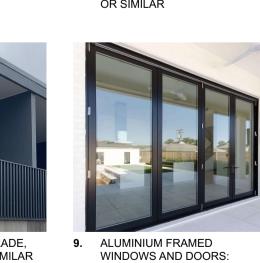

# MATERIAL PALETTE

E: office@texcodesign.com.au

SOUTH MATERIAL ELEVATION - BUILDING B 1:250

MS05 -

WEST MATERIAL ELEVATION 1:250

LOUVRES (FIXED FOR PRIVACY SCREENS OR EQUIVALENT) IN LIGHT BROWN COLOUR OR SIMILAR

POWDERCOATED BLACK OR SIMILAR

| PAPER                                | DRAWING TITLE :                                                       | REVISION NO. |
|--------------------------------------|-----------------------------------------------------------------------|--------------|
|                                      | SCHEDULES<br>MATERIAL SCHEDULE                                        | В            |
| 7 ST ANDREWS <b>A1</b><br>1:250, 1:1 | PROJECT NAME :<br>79-79A KISSING POINT RD & 7 ST<br>ANDREWS ST DUNDAS | DRAWING NO.  |