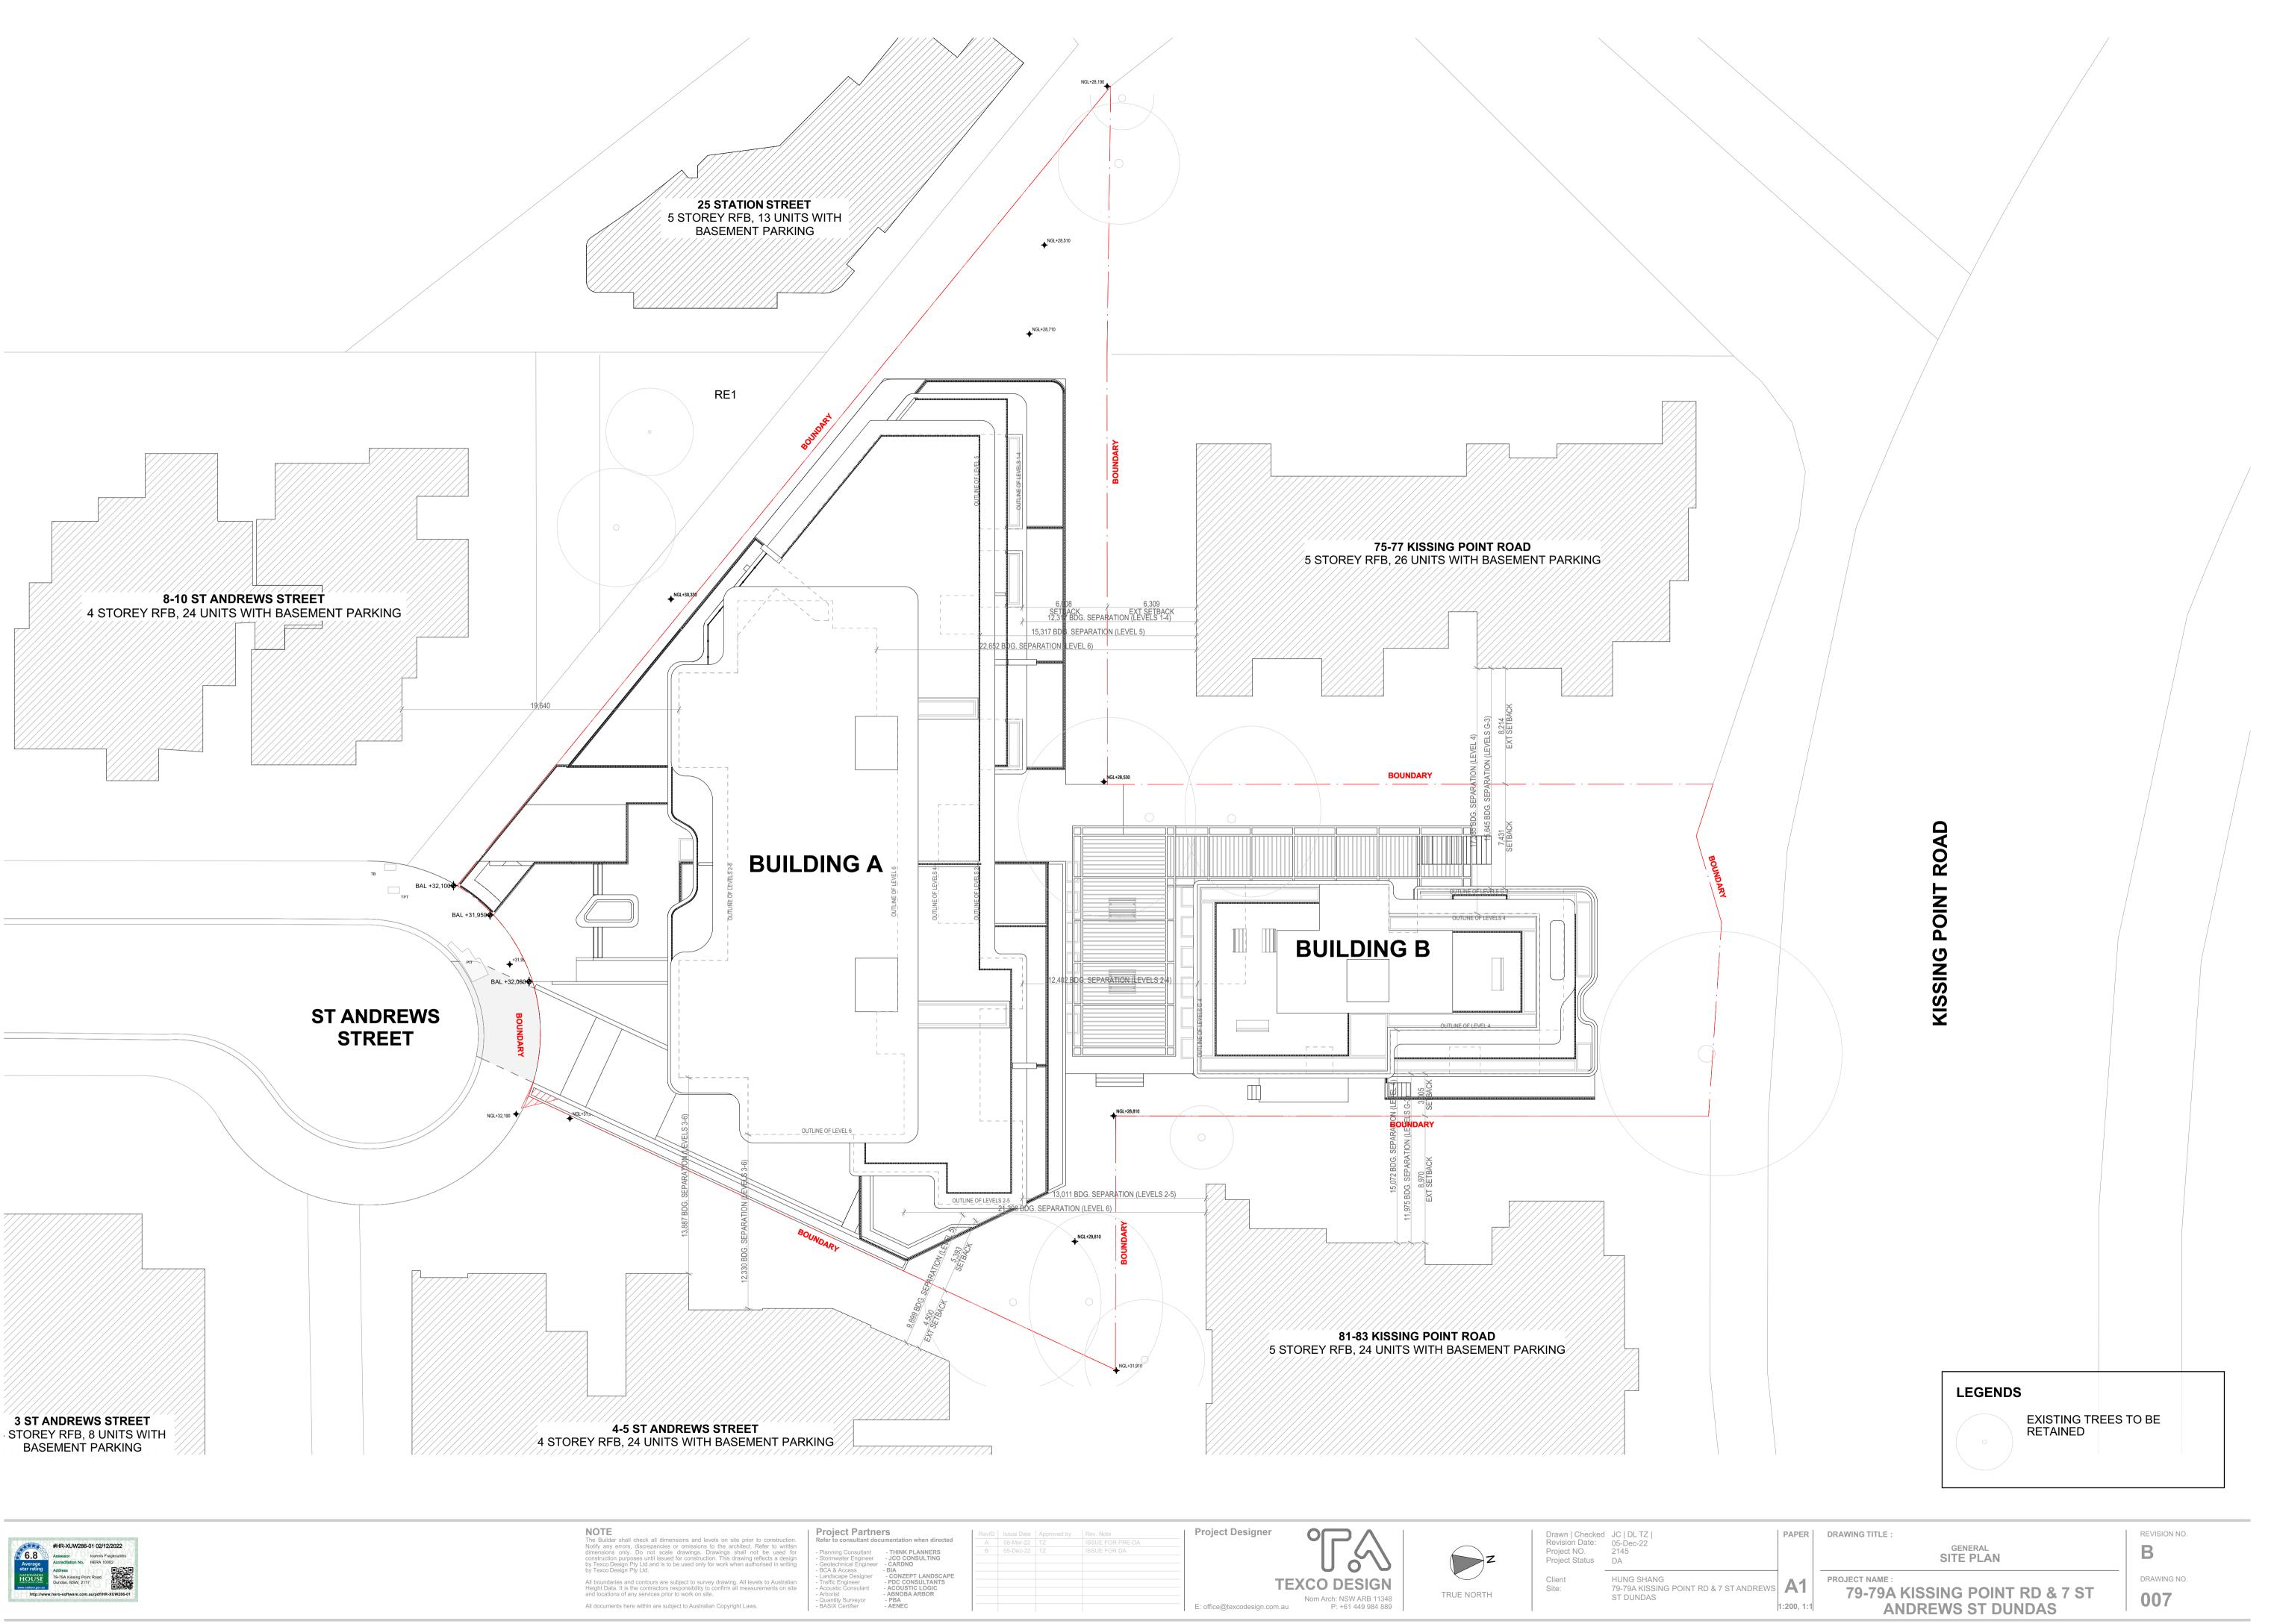

& 7 ST ANDREWS **A1** 

1:1000, 1:1

PAPER DRAWING TITLE :

PROJECT NAME :

GENERAL

REVISION NO. Β DRAWING NO. 004

79-79A KISSING POINT RD & 7 ST ANDREWS ST DUNDAS

| rais shall not be used for<br>his drawing reflects a design<br>ork when authorised in writing | <ul> <li>Planning Consultant</li> <li>Stormwater Engineer</li> <li>Geotechnical Engineer</li> <li>BCA &amp; Access</li> </ul> | - THINK PLANNERS<br>- JCO CONSULTING<br>- CARDNO<br>- BIA    | B | 05-Dec-22 | TZ | ISSUE FOR DA |                                                                                           | Z          |
|-----------------------------------------------------------------------------------------------|-------------------------------------------------------------------------------------------------------------------------------|--------------------------------------------------------------|---|-----------|----|--------------|-------------------------------------------------------------------------------------------|------------|
| awing. All levels to Australian<br>firm all measurements on site                              | <ul> <li>Landscape Designer</li> <li>Traffic Engineer</li> <li>Acoustic Consulant</li> </ul>                                  | - CONZEPT LANDSCAPE<br>- PDC CONSULTANTS<br>- ACOUSTIC LOGIC |   |           |    |              | TEXCO DESIGN                                                                              |            |
| opyright Laws.                                                                                | - Arborist<br>- Quantity Surveyor<br>- BASIX Certifier                                                                        | - ABNOBA ARBOR<br>- PBA<br>- AENEC                           |   |           |    |              | Nom Arch: NSW ARB 11348           E: office@texcodesign.com.au         P: +61 449 984 889 | TRUE NORTH |