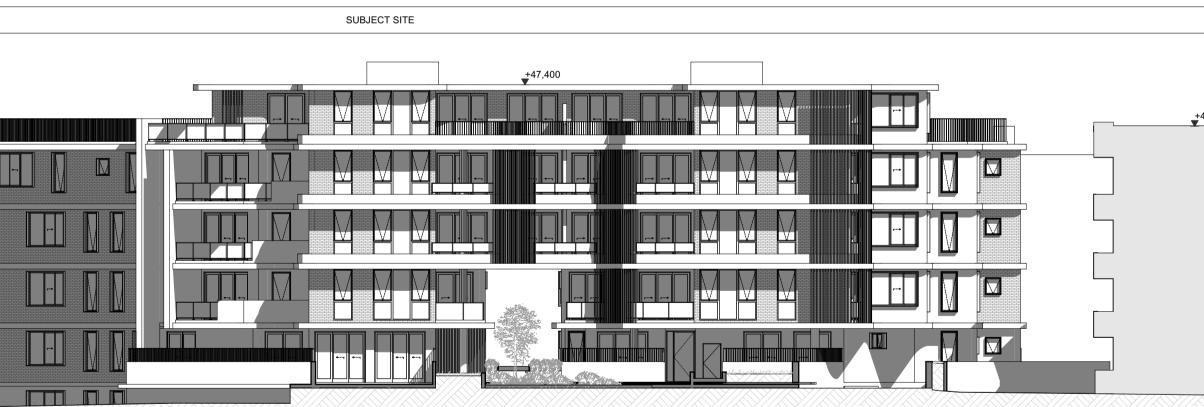

| <ul> <li>Landscape Designer</li> <li>Traffic Engineer</li> <li>Acoustic Consulant</li> </ul>                                  | - CONZEPT LANDSCAPE<br>- PDC CONSULTANTS<br>- ACOUSTIC LOGIC |   |           |    |              | TEXCO DESIGN                                                                              |            |
| opyright Laws.                                                                                | - Arborist<br>- Quantity Surveyor<br>- BASIX Certifier                                                                        | - ABNOBA ARBOR<br>- PBA<br>- AENEC                           |   |           |    |              | Nom Arch: NSW ARB 11348           E: office@texcodesign.com.au         P: +61 449 984 889 | TRUE NORTH |











ST ANDREWS STREET

STREETSCAPE ELEVATION - ST ANDREWS STREET





1:200

| P              | APER                  | DRAWING TITLE :                                                       | REVISION NO. |
|----------------|-----------------------|-----------------------------------------------------------------------|--------------|
|                |                       | GENERAL<br>STREETSCAPE ANALYSIS                                       | В            |
| & 7 ST ANDREWS | <b>A1</b><br>200, 1:1 | PROJECT NAME :<br>79-79A KISSING POINT RD & 7 ST<br>ANDREWS ST DUNDAS | drawing no.  |







12:00PM 1:909.09 -

-



3:00PM 1:714.29



-

-

-



10:00AM 1:833.33

-

-



1:00PM 1:909.09















11:00AM 1:909.09

2:00PM 1:909.09







NOTE
The Builder shall check all dimensions a