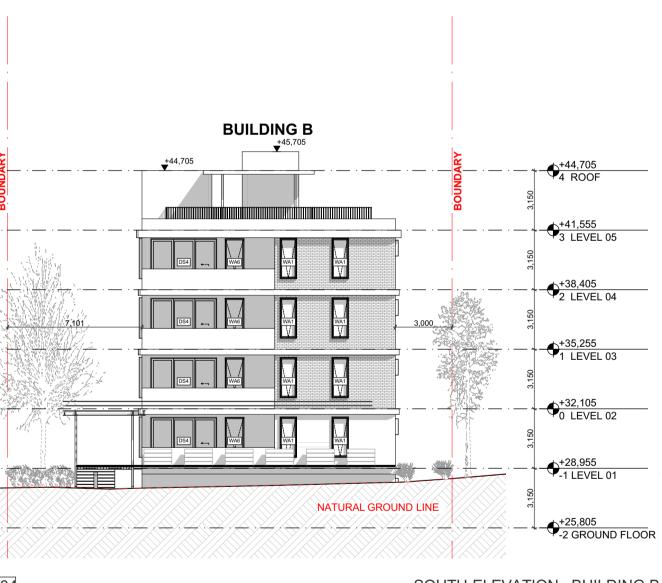

SOUTH ELEVATION - BUILDING B 1:200

| PAI              | PER                | DRAWING TITLE :<br>ELEVATION<br>ELEVATIONS                            | REVISION NO.           |
|------------------|--------------------|-----------------------------------------------------------------------|------------------------|
| 0 & 7 ST ANDREWS | <b>1</b><br>0, 1:1 | PROJECT NAME :<br>79-79A KISSING POINT RD & 7 ST<br>ANDREWS ST DUNDAS | drawing no. <b>201</b> |
|                  |                    |                                                                       |                        |

DRAWING TITLE :

PROJECT NAME :

ELEVATION ELEVATIONS 79-79A KISSING POINT RD & 7 ST

REVISION NO. Β DRAWING NO. 202

ANDREWS ST DUNDAS

WEST ELEVATION 1:200

EAST ELEVATION 1:200

+25,805 -2 GROUND FLOOR