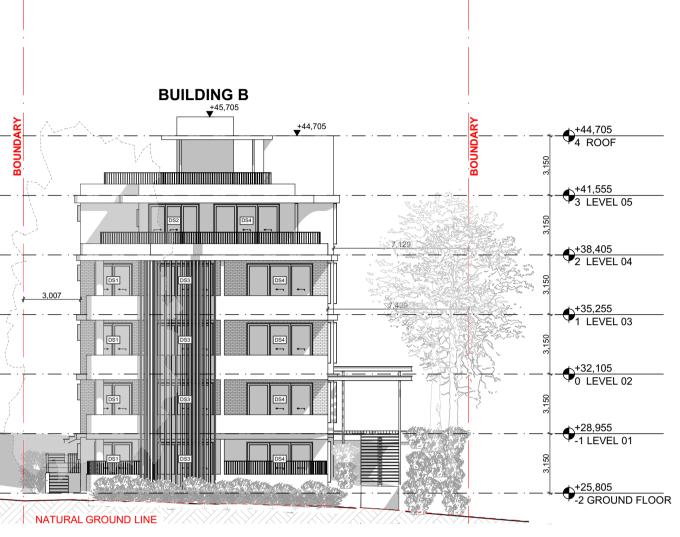

SOUTH ELEVATION - BUILDING B 1:200

| PAI              | PER                | DRAWING TITLE :<br>ELEVATION<br>ELEVATIONS                            | REVISION NO.           |
|------------------|--------------------|-----------------------------------------------------------------------|------------------------|
| 0 & 7 ST ANDREWS | <b>1</b><br>0, 1:1 | PROJECT NAME :<br>79-79A KISSING POINT RD & 7 ST<br>ANDREWS ST DUNDAS | drawing no. <b>201</b> |
|                  |                    |                                                                       |                        |

+28,955 -1 LEVEL 01

+32,105 0 LEVEL 02

+35,255 1 LEVEL 03

+41,555 3 LEVEL 05

+44,705 4 ROOF

| Project Partners<br>Refer to consultant documentation when directed<br>- Planning Consultant<br>- Stormwater Engineer<br>- Geotechnical Engineer<br>- BCA & Access<br>- BIA                                            | RevID         Issue Date         Approved by           A         08-Mar-22         TZ           B         05-Dec-22         TZ | Rev. Note<br>ISSUE FOR PRE-DA<br>ISSUE FOR DA | Project Designer             | Z          | Drawn   Checked<br>Revision Date:<br>Project NO.<br>Project Status | JC DLTZ <br>05-Dec-22<br>2145<br>DA                               | PAPER                   | DRAWING TITLE :<br>SECTION<br>SECTIONS                                | REVISION NO. |
|------------------------------------------------------------------------------------------------------------------------------------------------------------------------------------------------------------------------|--------------------------------------------------------------------------------------------------------------------------------|-----------------------------------------------|------------------------------|------------|--------------------------------------------------------------------|-------------------------------------------------------------------|-------------------------|-----------------------------------------------------------------------|--------------|
| - GEACA & Access - BIA<br>- Landscape Designer<br>- Traffic Engineer - PCC CONSULTANTS<br>- Acoustic Consulant - ACOUSTIC LOGIC<br>- Arborist - ABNOBA ARBOR<br>- Quantity Surveyor - PBA<br>- BASIX Certifier - AENEC |                                                                                                                                |                                               | E: office@texcodesign.com.au | TRUE NORTH | Client<br>Site:                                                    | HUNG SHANG<br>79-79A KISSING POINT RD & 7 ST ANDREWS<br>ST DUNDAS | <b>A1</b><br>1:200, 1:1 | PROJECT NAME :<br>79-79A KISSING POINT RD & 7 ST<br>ANDREWS ST DUNDAS | drawing no.  |