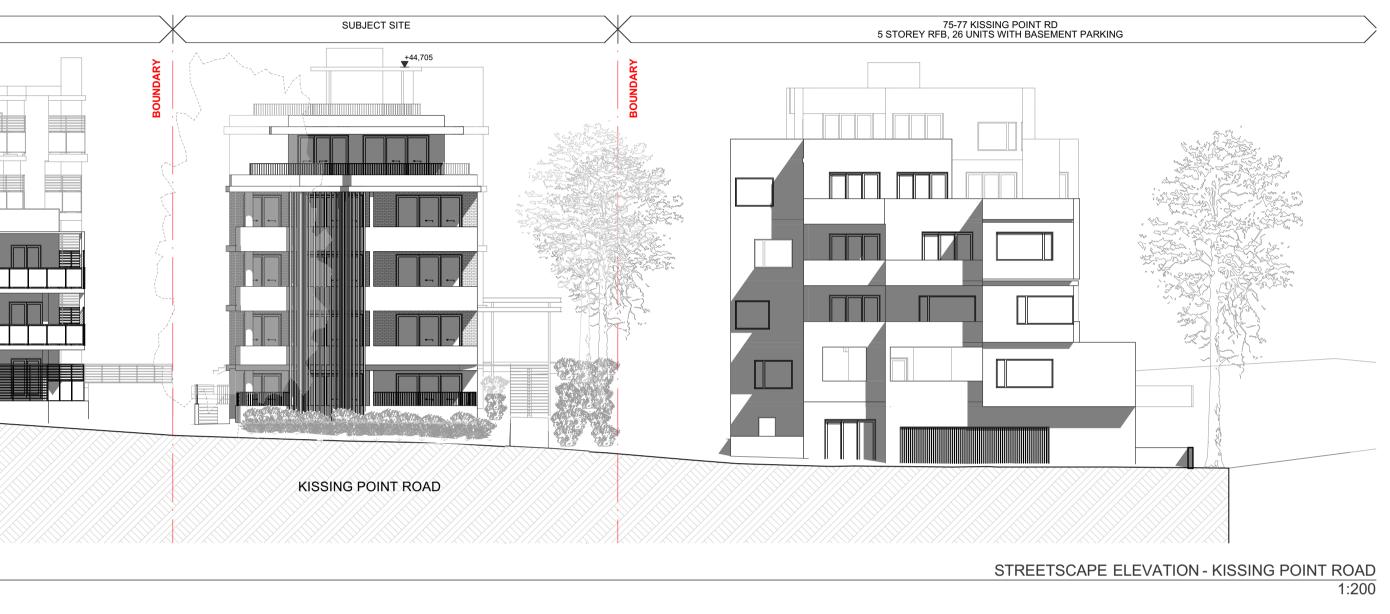

| <ul> <li>Landscape Designer</li> <li>Traffic Engineer</li> <li>Acoustic Consulant</li> </ul>                                  | - CONZEPT LANDSCAPE<br>- PDC CONSULTANTS<br>- ACOUSTIC LOGIC |   |           |    |              | TEXCO DESIGN                                                                              |            |
| opyright Laws.                                                                                | - Arborist<br>- Quantity Surveyor<br>- BASIX Certifier                                                                        | - ABNOBA ARBOR<br>- PBA<br>- AENEC                           |   |           |    |              | Nom Arch: NSW ARB 11348           E: office@texcodesign.com.au         P: +61 449 984 889 | TRUE NORTH |











ST ANDREWS STREET

STREETSCAPE ELEVATION - ST ANDREWS STREET





1:200

| P              | APER                  | DRAWING TITLE :                                                       | REVISION NO. |
|----------------|-----------------------|-----------------------------------------------------------------------|--------------|
|                |                       | GENERAL<br>STREETSCAPE ANALYSIS                                       | В            |
| & 7 ST ANDREWS | <b>A1</b><br>200, 1:1 | PROJECT NAME :<br>79-79A KISSING POINT RD & 7 ST<br>ANDREWS ST DUNDAS | drawing no.  |







12:00PM 1:909.09 -

-



3:00PM 1:714.29



-

-

-



10:00AM 1:833.33

-

-



1:00PM 1:909.09















11:00AM 1:909.09

2:00PM 1:909.09







NOTE
The Builder shall check all dimensions