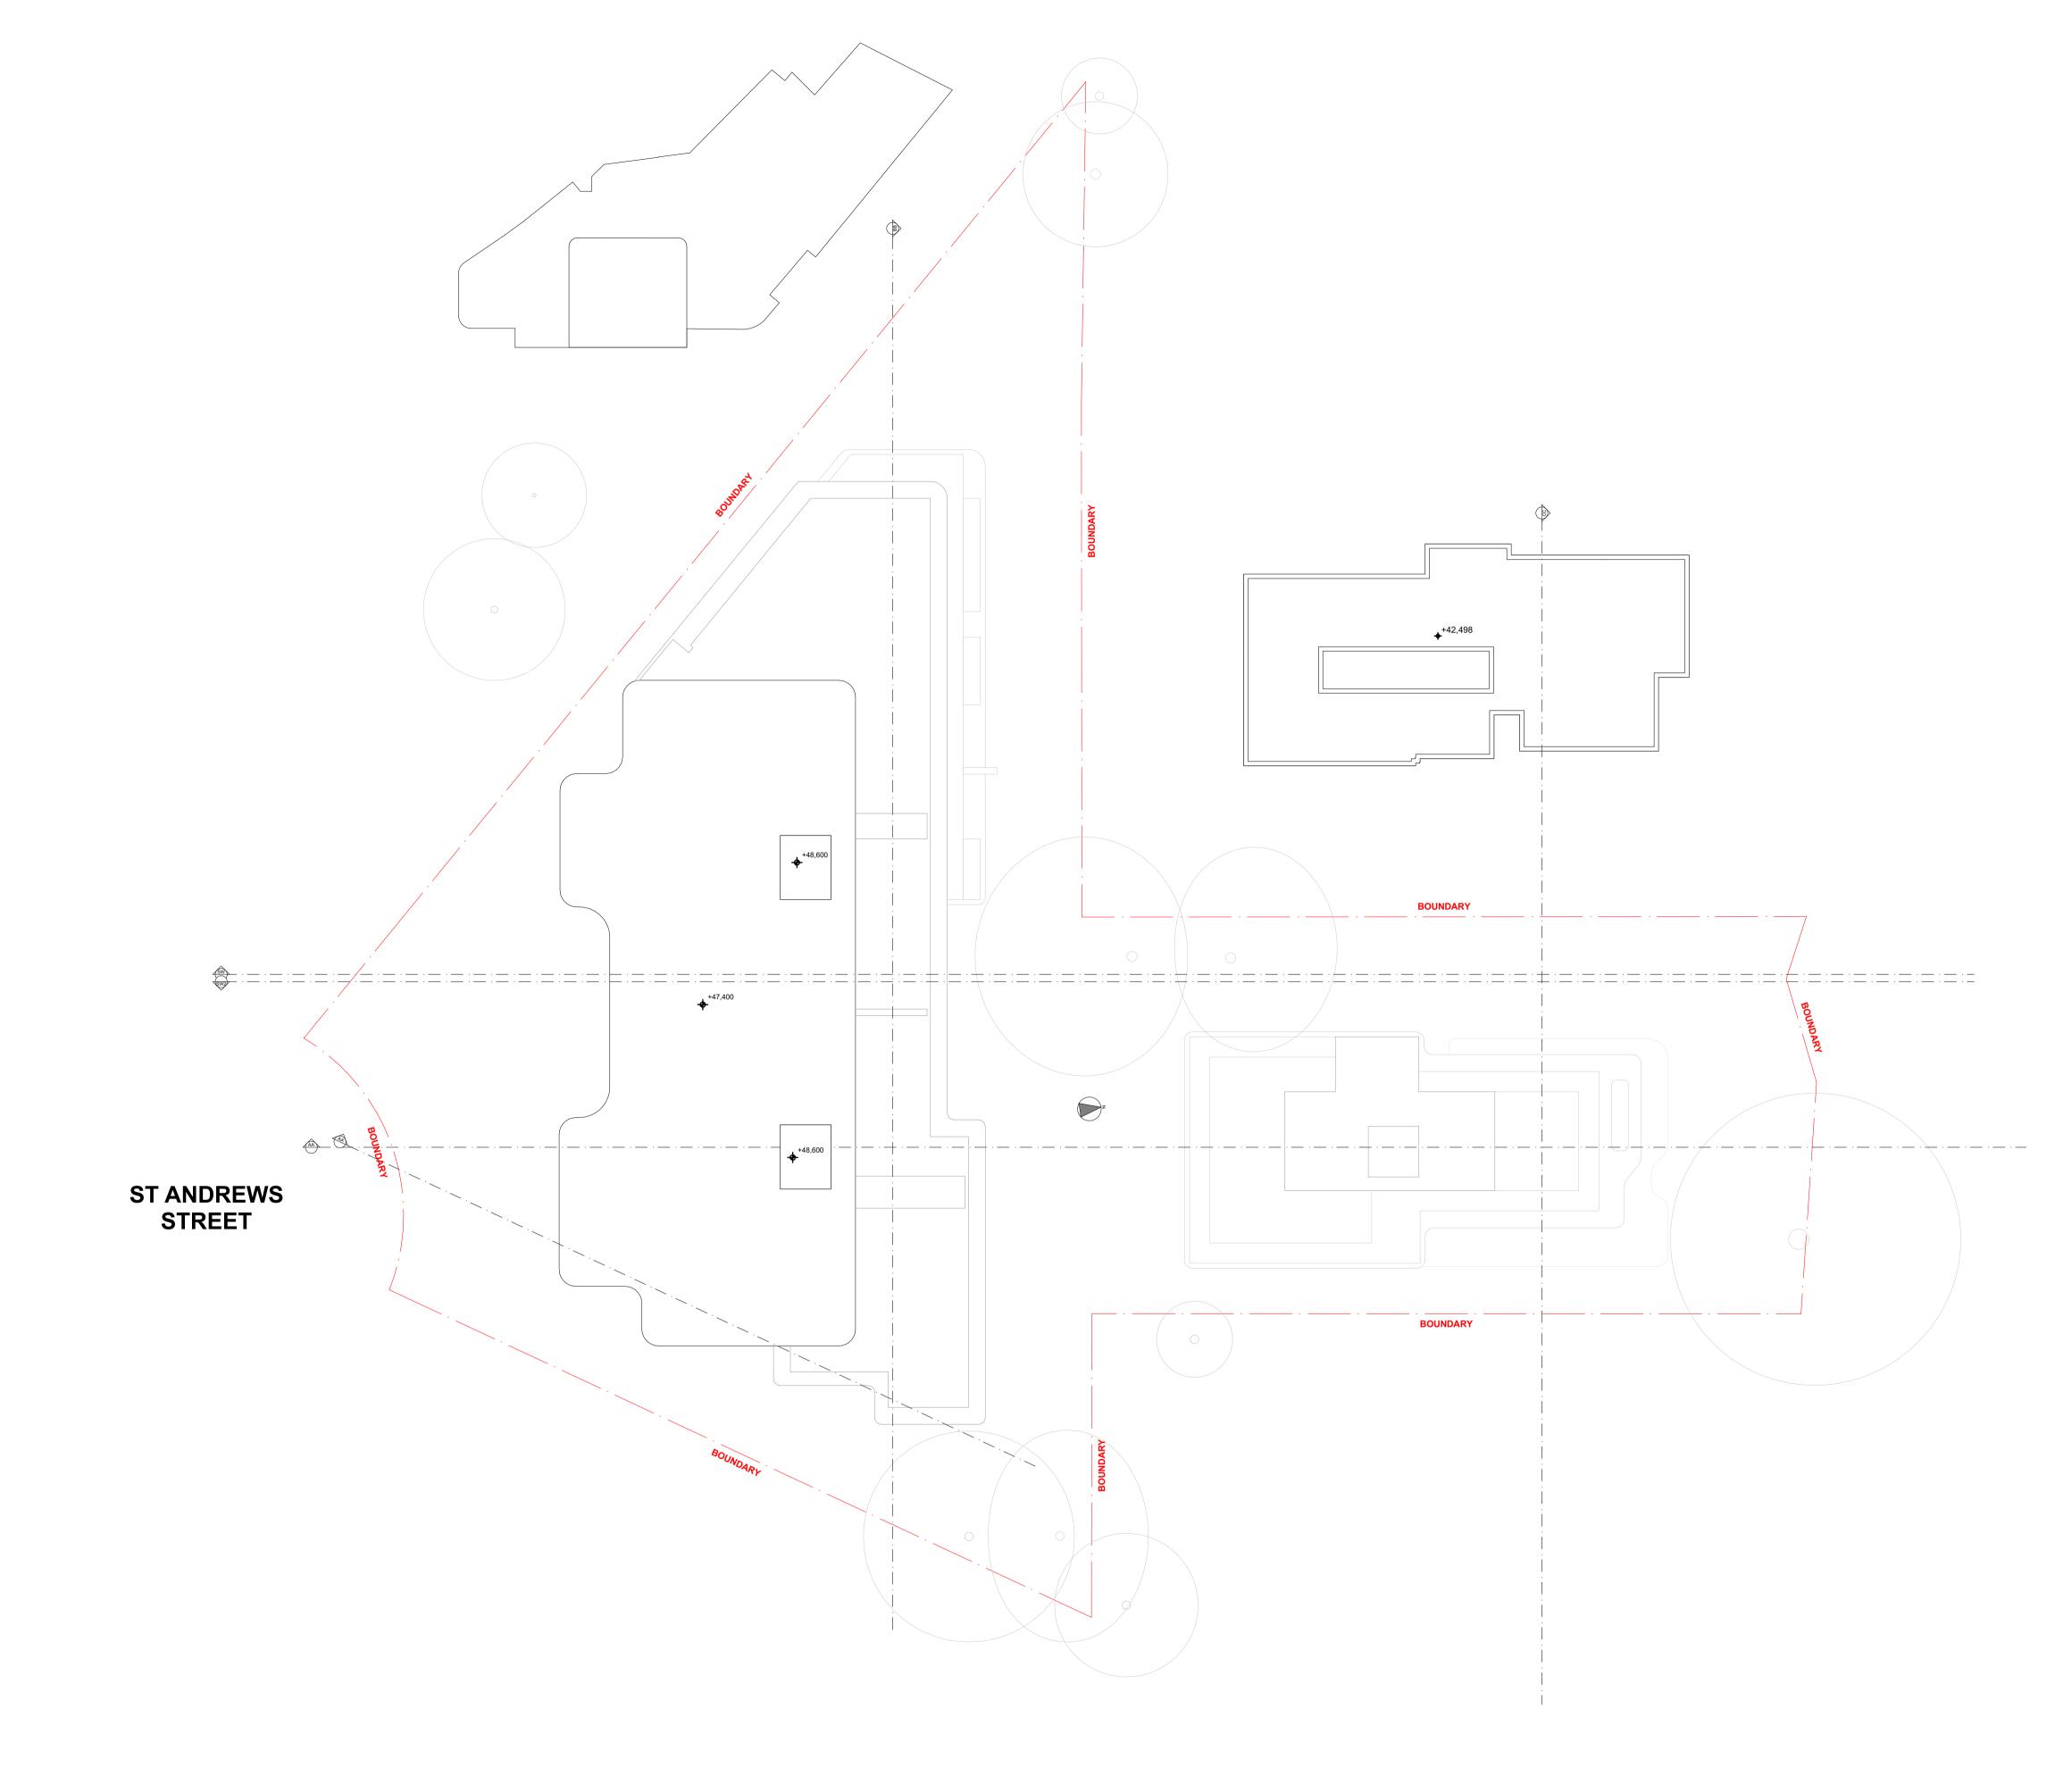

| L. once@texcodesign.com.ad | F. 101 449 904 009                                               |            |                                   |                                                           |



# ROAD POINT KISSING



LIFT/ STAIRS

|                   | PAPER                   | DRAWING TITLE :                                                       | REVISION NO. |
|-------------------|-------------------------|-----------------------------------------------------------------------|--------------|
|                   |                         | BASEMENT 01 PLAN                                                      | В            |
| RD & 7 ST ANDREWS | <b>A1</b><br>1:200, 1:1 | PROJECT NAME :<br>79-79A KISSING POINT RD & 7 ST<br>ANDREWS ST DUNDAS | drawing no.  |







| Project Partners<br>Refer to consultant documentation whe                                                                                                                                                      | en directed     |   | Issue Date<br>08-Mar-22 |    | Rev. Note<br>ISSUE FOR PRE-DA | Project Designer          | С   |                                                                |            | Drawn   Checked<br>Revision Date: | JC   DL TZ  <br>05-Dec-22                       |
|----------------------------------------------------------------------------------------------------------------------------------------------------------------------------------------------------------------|-----------------|---|-------------------------|----|-------------------------------|-----