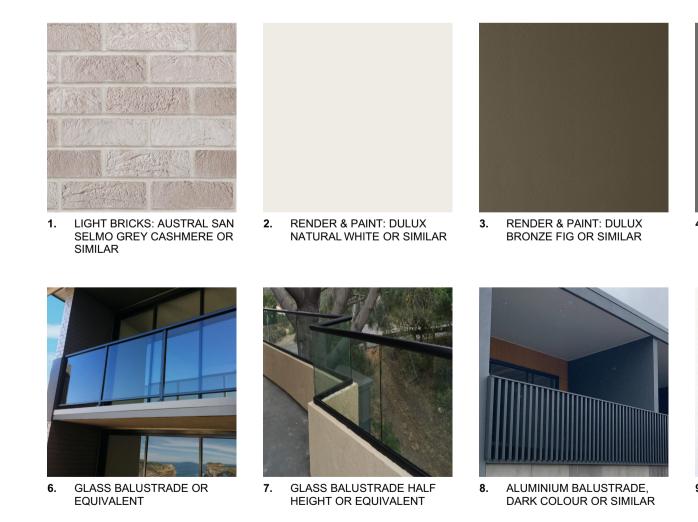

# MATERIAL PALETTE

E: office@texcodesign.com.au

SOUTH MATERIAL ELEVATION - BUILDING B 1:250

MS05 -

WEST MATERIAL ELEVATION 1:250

LOUVRES (FIXED FOR PRIVACY SCREENS OR EQUIVALENT) IN LIGHT BROWN COLOUR OR SIMILAR

POWDERCOATED BLACK OR SIMILAR

| PAPER                                | DRAWING TITLE :                                                       | REVISION NO. |
|--------------------------------------|-----------------------------------------------------------------------|--------------|
|                                      | SCHEDULES<br>MATERIAL SCHEDULE                                        | В            |
| 7 ST ANDREWS <b>A1</b><br>1:250, 1:1 | PROJECT NAME :<br>79-79A KISSING POINT RD & 7 ST<br>ANDREWS ST DUNDAS | DRAWING NO.  |