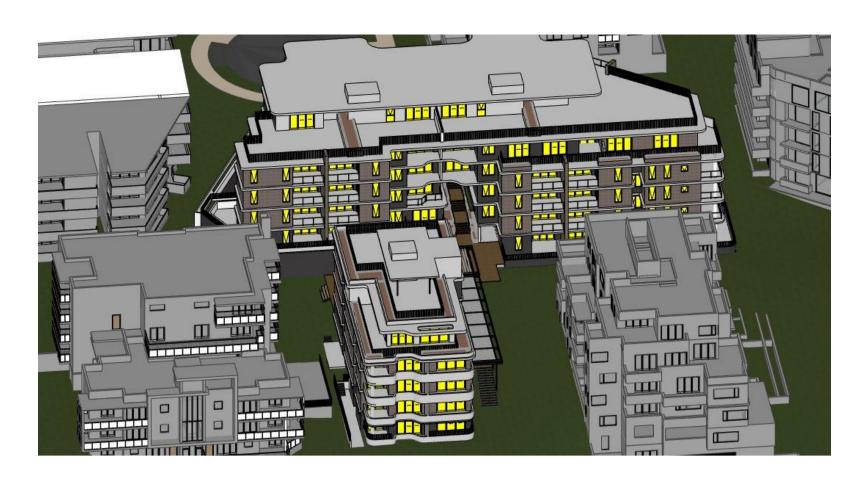

PHOTOMONTAGE - VIEWING FROM KISSING POINT ROAD

|                  | PAPER                       | DRAWING TITLE :                                                       | REVISION NO. |
|------------------|-----------------------------|-----------------------------------------------------------------------|--------------|
|                  |                             | GENERAL<br>PHOTOMONTAGE                                               | В            |
| D & 7 ST ANDREWS | <b>A1</b><br>1:0.83,<br>1:1 | PROJECT NAME :<br>79-79A KISSING POINT RD & 7 ST<br>ANDREWS ST DUNDAS | drawing no.  |