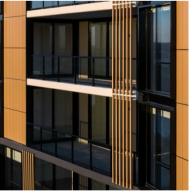

# MATERIAL PALETTE

E: office@texcodesign.com.au

SOUTH MATERIAL ELEVATION - BUILDING B 1:250

MS05 -

WEST MATERIAL ELEVATION 1:250

LOUVRES (FIXED FOR PRIVACY SCREENS OR EQUIVALENT) IN LIGHT BROWN COLOUR OR SIMILAR