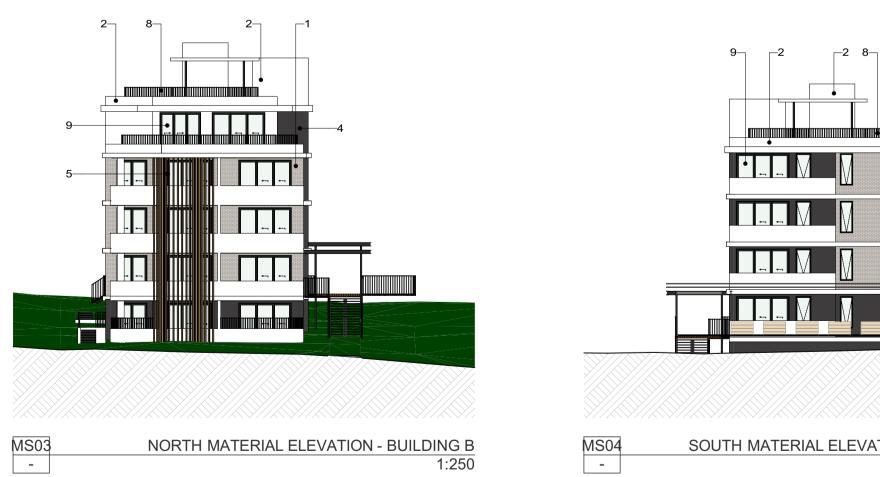

# MATERIAL PALETTE

E: office@texcodesign.com.au

SOUTH MATERIAL ELEVATION - BUILDING B 1:250

MS05 -

WEST MATERIAL ELEVATION 1:250

LOUVRES (FIXED FOR PRIVACY SCREENS OR EQUIVALENT) IN LIGHT BROWN COLOUR OR SIMILAR

POWDERCOATED BLACK OR SIMILAR

| PAPER                                | DRAWING TITLE :                                                       | REVISION NO. |
|--------------------------------------|-----------------------------------------------------------------------|--------------|
|                                      | SCHEDULES<br>MATERIAL SCHEDULE                                        | В            |
| 7 ST ANDREWS <b>A1</b><br>1:250, 1:1 | PROJECT NAME :<br>79-79A KISSING POINT RD & 7 ST<br>ANDREWS ST DUNDAS | DRAWING NO.  |