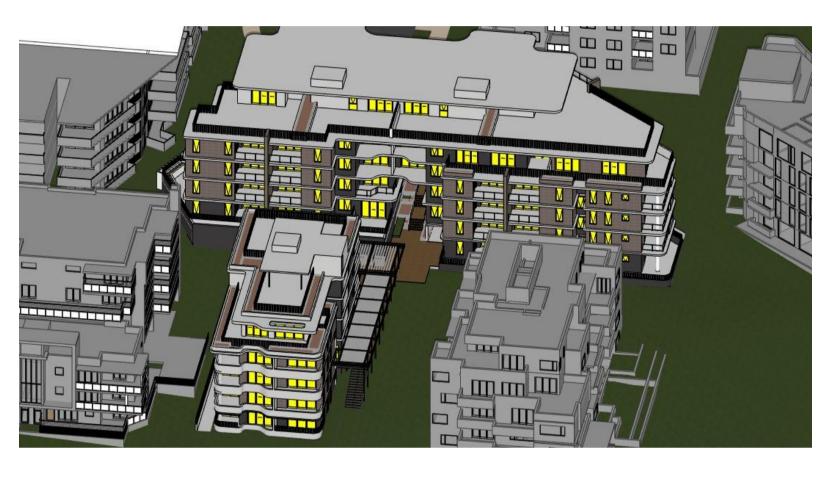

**PHOTOMONTAGE -** VIEWING FROM ST ANDREWS STREET

| Project Partners<br>Refer to consultant documentatio                                                                            | n when directed                                    | Issue Date<br>05-Dec-22 | Approved by<br>TZ | Rev. Note | <br>Project Designer          |         |        |            | Drawn   Checked<br>Revision Date: | JC   DL TZ  <br>05-Dec-22                          |  |
|---------------------------------------------------------------------------------------------------------------------------------|----------------------------------------------------|-------------------------|-------------------|-----------|-------------------------------|---------|--------|------------|-----------------------------------|----------------------------------------------------|--|
|                                                                                                                                 | PLANNERS<br>DNSULTING<br>O                         |                         |                   |           |                               | Uo      | $\sim$ | Z          | Project NO.<br>Project Status     | 2145<br>DA                                         |  |
| Landscape Designer<br>Traffic Engineer<br>Acoustic Consulant<br>Arborist<br>- <b>CONZE</b><br>- <b>PDC CC</b><br>- <b>ACOUS</b> | PT LANDSCAPE<br>DNSULTANTS<br>TIC LOGIC<br>A ARBOR |                         |                   |           |                               | EXCODES |        | TRUE NORTH | Client<br>Site:                   | HUNG SHANG<br>79-79A KISSING POINT RD<br>ST DUNDAS |  |
| Quantity Surveyor - PBA<br>BASIX Certifier - AENEC                                                                              | PBA                                                |                         |                   |           | <br>E: office@texcodesign.com |         |        |            |                                   | ST DONDAS                                          |  |

PHOTOMONTAGE - VIEWING FROM KISSING POINT ROAD

|                  | PAPER                       | DRAWING TITLE :                                                       | REVISION NO. |
|------------------|-----------------------------|-----------------------------------------------------------------------|--------------|
|                  |                             | GENERAL<br>PHOTOMONTAGE                                               | В            |
| D & 7 ST ANDREWS | <b>A1</b><br>1:0.83,<br>1:1 | PROJECT NAME :<br>79-79A KISSING POINT RD & 7 ST<br>ANDREWS ST DUNDAS | drawing no.  |