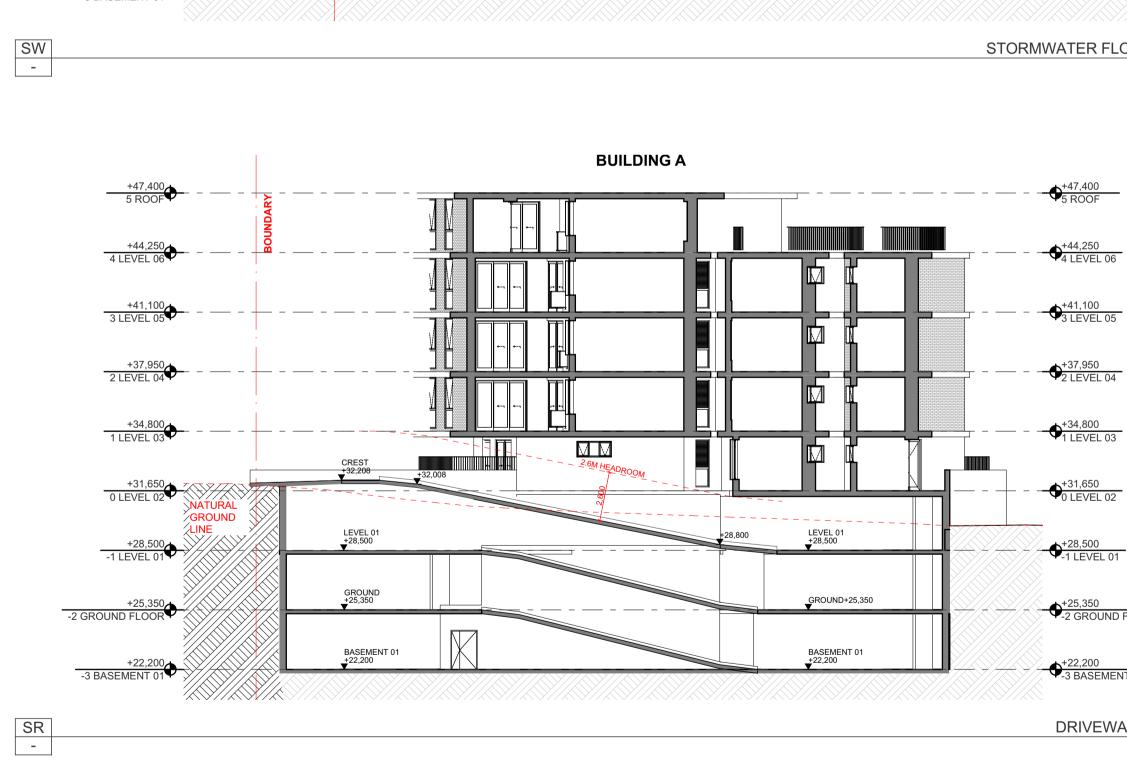

+28,955 -1 LEVEL 01

+32,105 0 LEVEL 02

+35,255 1 LEVEL 03

+41,555 3 LEVEL 05

+44,705 4 ROOF

| Project Partners<br>Refer to consultant documentation when directed<br>- Planning Consultant<br>- Stormwater Engineer<br>- Geotechnical Engineer<br>- BCA & Access<br>- BIA                                            | RevID         Issue Date         Approved by           A         08-Mar-22         TZ           B         05-Dec-22         TZ | Rev. Note<br>ISSUE FOR PRE-DA<br>ISSUE FOR DA | Project Designer             | Z          | Drawn   Checked<br>Revision Date:<br>Project NO.<br>Project Status | JC DLTZ <br>05-Dec-22<br>2145<br>DA                               | PAPER                   | DRAWING TITLE :<br>SECTION<br>SECTIONS                                | REVISION NO. |
|------------------------------------------------------------------------------------------------------------------------------------------------------------------------------------------------------------------------|--------------------------------------------------------------------------------------------------------------------------------|-----------------------------------------------|------------------------------|------------|--------------------------------------------------------------------|-------------------------------------------------------------------|-------------------------|-----------------------------------------------------------------------|--------------|
| - GEACA & Access - BIA<br>- Landscape Designer<br>- Traffic Engineer - PCC CONSULTANTS<br>- Acoustic Consulant - ACOUSTIC LOGIC<br>- Arborist - ABNOBA ARBOR<br>- Quantity Surveyor - PBA<br>- BASIX Certifier - AENEC |                                                                                                                                |                                               | E: office@texcodesign.com.au | TRUE NORTH | Client<br>Site:                                                    | HUNG SHANG<br>79-79A KISSING POINT RD & 7 ST ANDREWS<br>ST DUNDAS | <b>A1</b><br>1:200, 1:1 | PROJECT NAME :<br>79-79A KISSING POINT RD & 7 ST<br>ANDREWS ST DUNDAS | drawing no.  |

STORMWATER FLOWPATH SECTION 1:200

- +28,500 -1 LEVEL 01
- +25,350 -2 GROUND FLOOR
- +22,200 -3 BASEMENT 01
- DRIVEWAY RAMP SECTION 1:200

Drawn | Checked JC | DL TZ | Revision Date: 05-Dec-22 Project NO. 2145 Project Status DA \_\_\_\_\_ HUNG SHANG 79-79A KISSING POINT RD & 7 ST DUNDAS