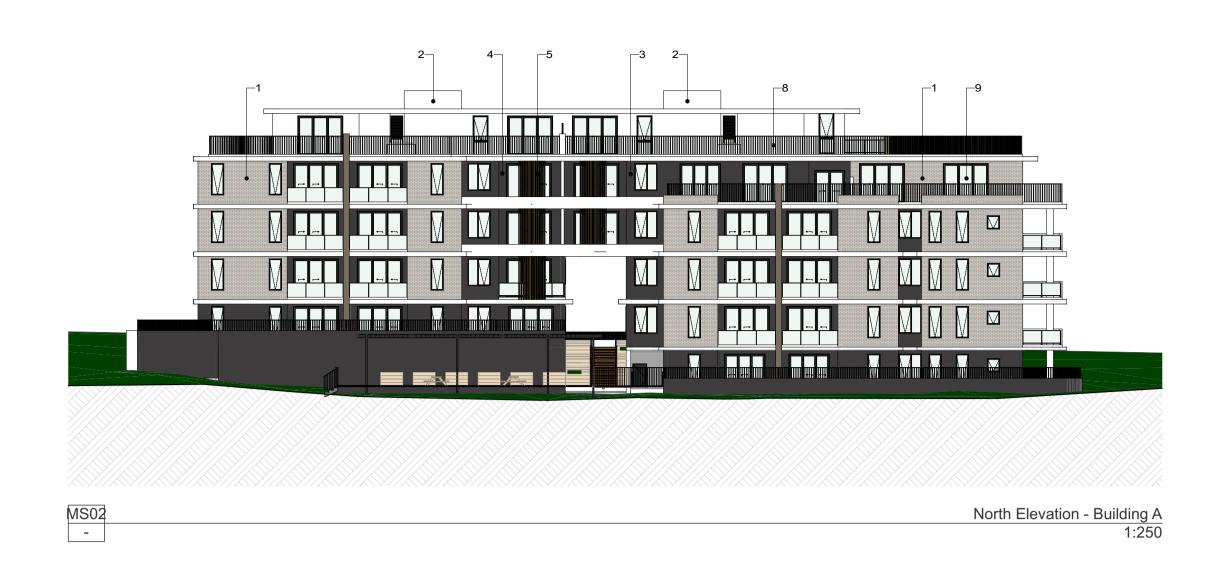

ion - Building A 1:250



# MATERIAL PALETTE

E: office@texcodesign.com.au







SOUTH MATERIAL ELEVATION - BUILDING B 1:250



MS05 -

WEST MATERIAL ELEVATION 1:250





LOUVRES (FIXED FOR PRIVACY SCREENS OR EQUIVALENT) IN LIGHT BROWN COLOUR OR SIMILAR

POWDERCOATED BLACK OR SIMILAR

| PAPER                                | DRAWING TITLE :                                                       | REVISION NO. |
|--------------------------------------|-----------------------------------------------------------------------|--------------|
|                                      | SCHEDULES<br>MATERIAL SCHEDULE                                        | В            |
| 7 ST ANDREWS <b>A1</b><br>1:250, 1:1 | PROJECT NAME :<br>79-79A KISSING POINT RD & 7 ST<br>ANDREWS ST DUNDAS | DRAWING NO.  |



|    | 6 5 | 5 7 |  |
|----|-----|-----|--|
| 2- |     |     |  |
|    |     |     |  |
|    |     |     |  |
|    |     |     |  |
|    |     |     |  |
|    |     |     |  |







NOTE The Builder shall check all dimensions and levels on site prior to construction. Notify any errors, discrepancies or omissions to the architect. Refer to written dimensions only. Do not scale drawings. Drawings shall not be used for construction purposes until issued for construction. This drawing reflects a design by Texco Design Pty Ltd and is to be used only for work when authorised in writing by Texco Design Pty Ltd. Texco Design Pty Ltd. All boundaries and contours are subject to survey drawing. All levels to Australian Height Data. It is the contractors responsibility to confirm all measurements o