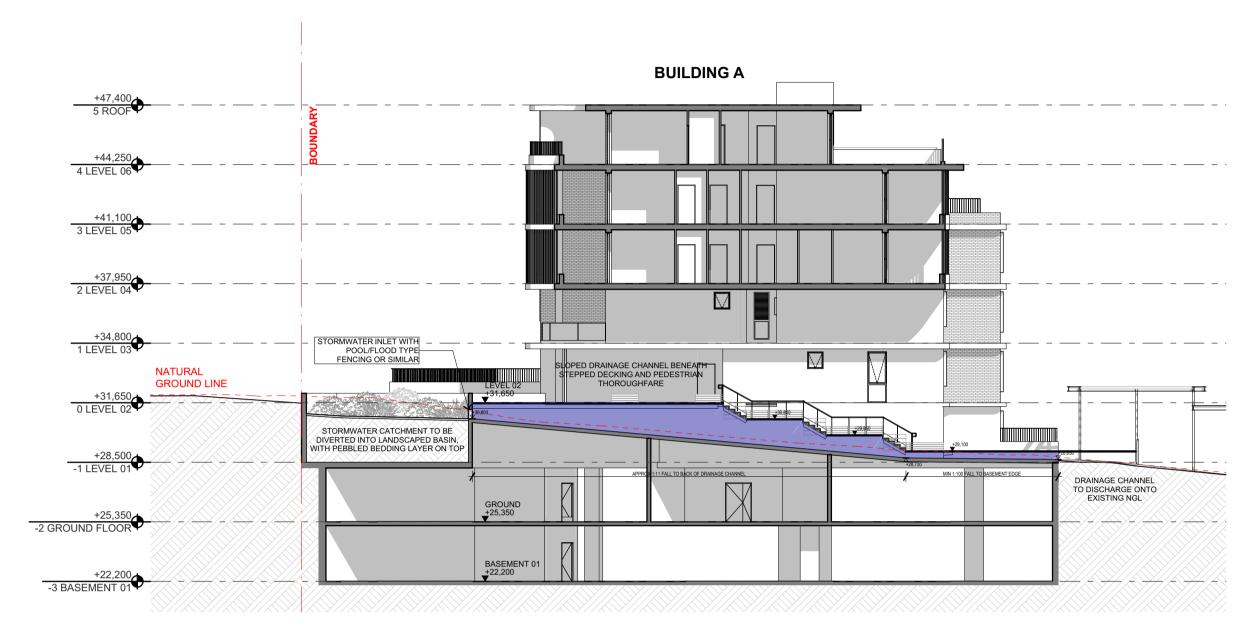

STORMWATER FLOWPATH SECTION 1:200

- +28,500 -1 LEVEL 01
- +25,350 -2 GROUND FLOOR
- +22,200 -3 BASEMENT 01
- DRIVEWAY RAMP SECTION 1:200

Drawn | Checked JC | DL TZ | Revision Date: 05-Dec-22 Project NO. 2145 Project Status DA \_\_\_\_\_ HUNG SHANG 79-79A KISSING POINT RD & 7 ST DUNDAS

Project Designer

SW2 -

STORMWATER PIPE DIVERSION SECTION 1:200

| PAPER                         | DRAWING TITLE :                                                       | REVISION NO. |
|-------------------------------|-----------------------------------------------------------------------|--------------|
|                               | SECTION                                                               | B            |
| 7 ST ANDREWS A1<br>1:200, 1:1 | PROJECT NAME :<br>79-79A KISSING POINT RD & 7 ST<br>ANDREWS ST DUNDAS | DRAWING NO.  |