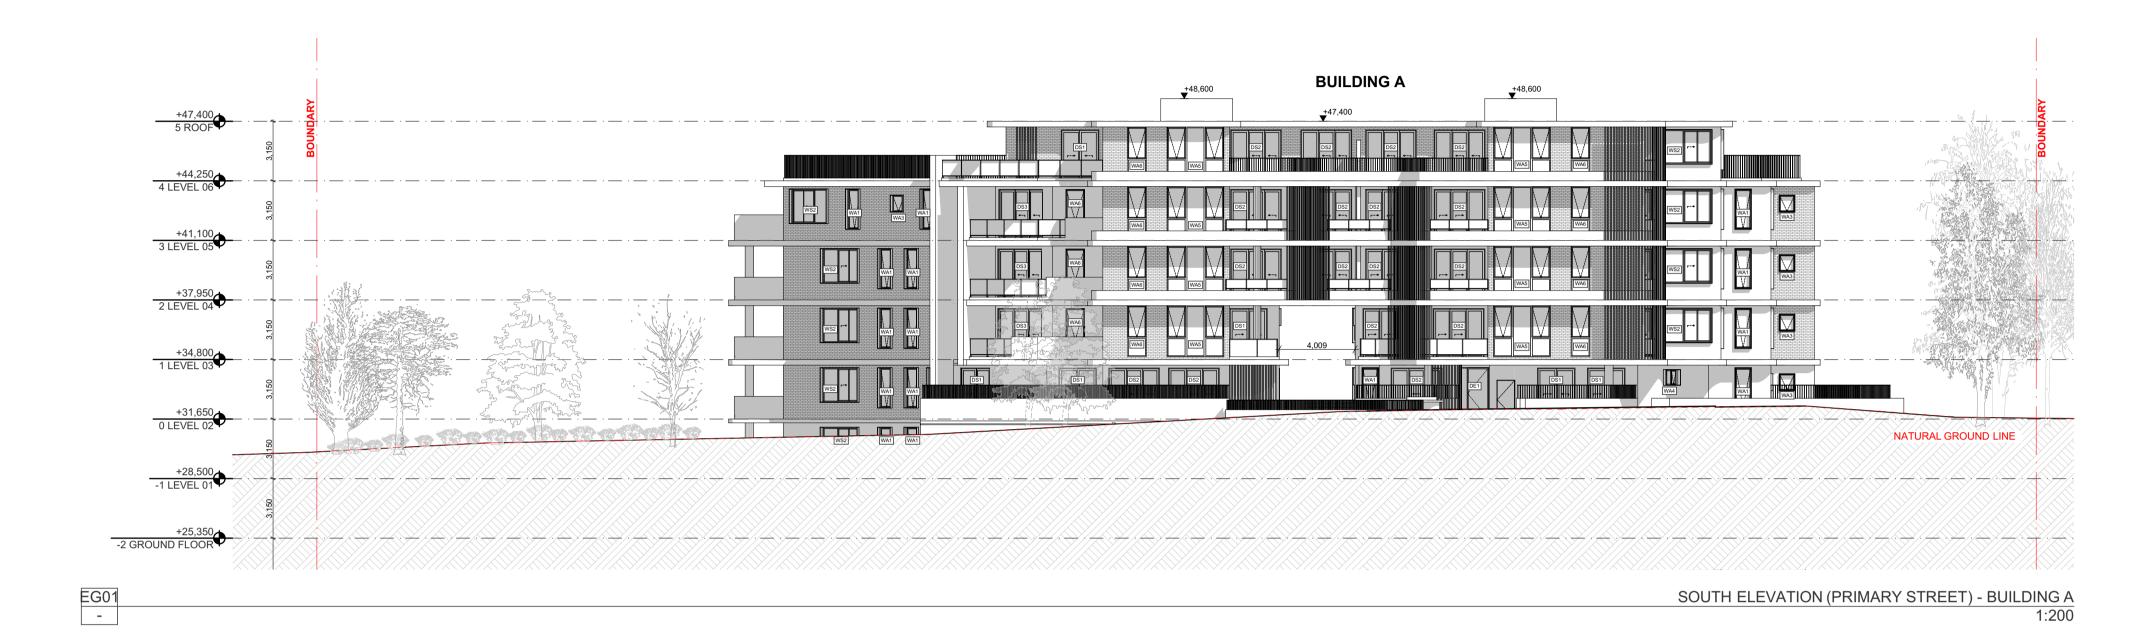

SOUTH ELEVATION - BUILDING B 1:200

| PAI              | PER                | DRAWING TITLE :<br>ELEVATION<br>ELEVATIONS                            | REVISION NO.           |
|------------------|--------------------|-----------------------------------------------------------------------|------------------------|
| 0 & 7 ST ANDREWS | <b>1</b><br>0, 1:1 | PROJECT NAME :<br>79-79A KISSING POINT RD & 7 ST<br>ANDREWS ST DUNDAS | drawing no. <b>201</b> |
|                  |                    |                                                                       |                        |