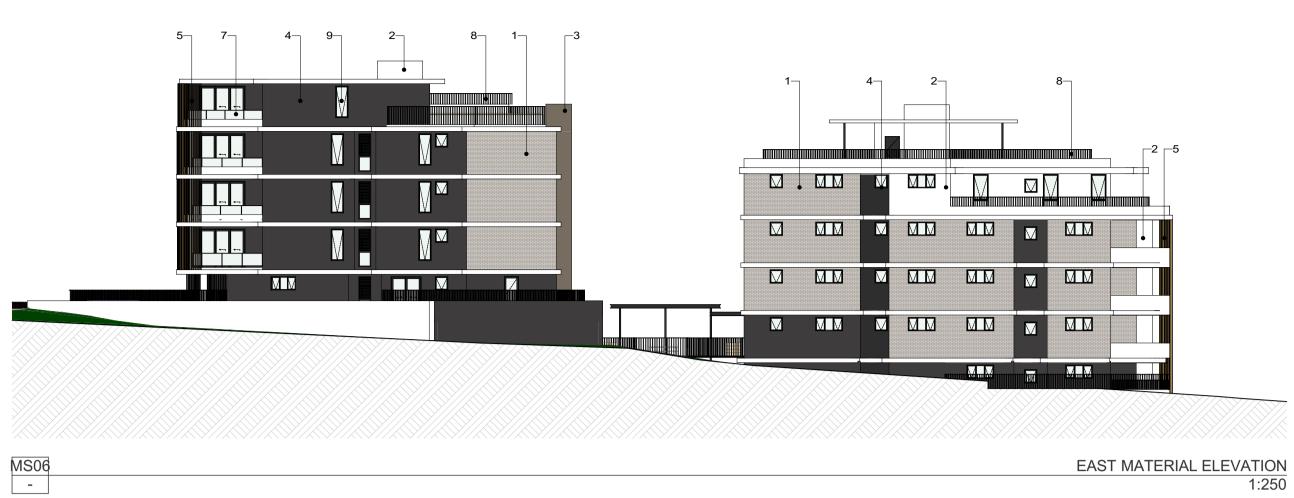

DRAWING TITLE :

PROJECT NAME :

ELEVATION ELEVATIONS 79-79A KISSING POINT RD & 7 ST

REVISION NO. Β DRAWING NO. 202

ANDREWS ST DUNDAS

WEST ELEVATION 1:200

EAST ELEVATION 1:200

+25,805 -2 GROUND FLOOR