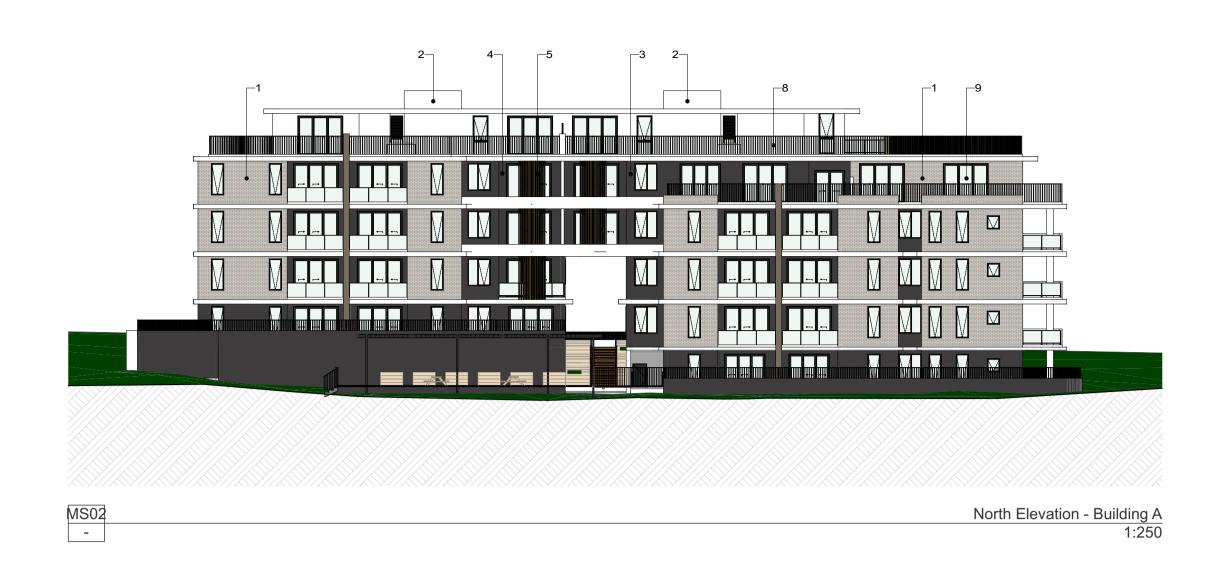

L 01
- +25,350 -2 GROUND FLOOR
- +22,200 -3 BASEMENT 01
- DRIVEWAY RAMP SECTION 1:200







Drawn | Checked JC | DL TZ | Revision Date: 05-Dec-22 Project NO. 2145 Project Status DA \_\_\_\_\_ HUNG SHANG 79-79A KISSING POINT RD & 7 ST DUNDAS



Project Designer

SW2 -





STORMWATER PIPE DIVERSION SECTION 1:200

| PAPER                         | DRAWING TITLE :                                                       | REVISION NO. |
|-------------------------------|-----------------------------------------------------------------------|--------------|
|                               | SECTION                                                               | B            |
| 7 ST ANDREWS A1<br>1:200, 1:1 | PROJECT NAME :<br>79-79A KISSING POINT RD & 7 ST<br>ANDREWS ST DUNDAS | DRAWING NO.  |



|    | 6 5 | 5 7 |  |
|----|-----|-----|--|
| 2- |     |     |  |
|    |     |     |  |
|    |     |     |  |
|    |     |     |  |
|    |     |     |  |
|    |     |     |  |







NOTE The Builder shall check all dimensions and levels on site prior to construction. Notify any errors, discrepancies or omissions to the architect. Refer to written dimensions only. Do not scale drawings. Drawings shall not be used for construction purposes until issued for construction. This drawing reflects a design by Texco Design Pty Ltd and is to be used only for work when authorised in writing by Texco Design Pty Ltd. Texco Design Pty Ltd. All boundaries and contours are subject to survey drawing. All levels to Australian Height Data. It is the contractors responsibility to confirm all measurements o