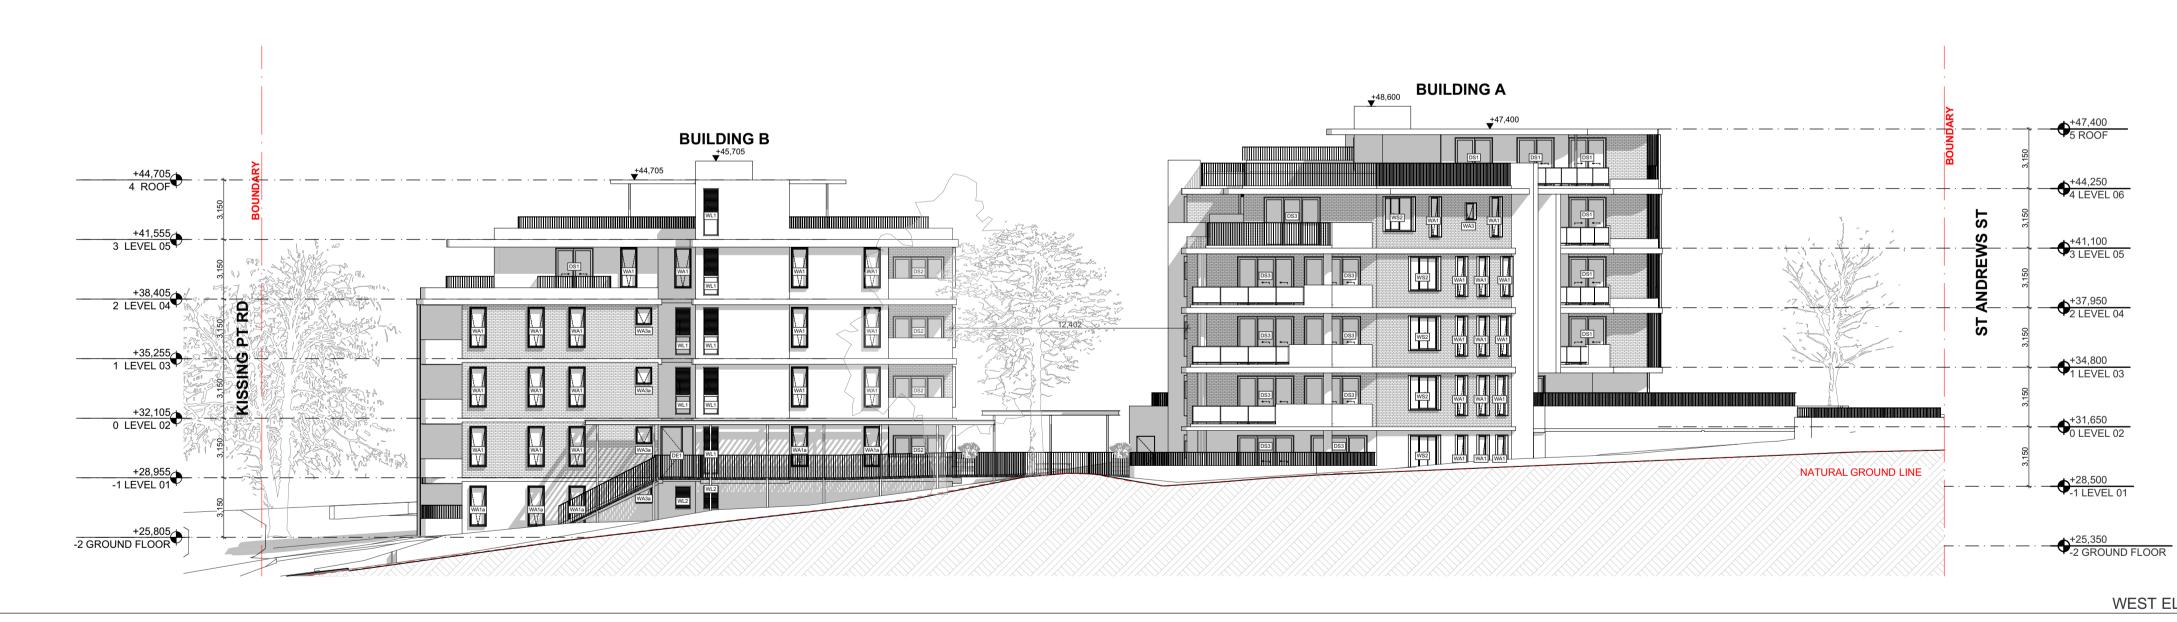

DRAWING TITLE :

PROJECT NAME :

ELEVATION ELEVATIONS 79-79A KISSING POINT RD & 7 ST

REVISION NO. Β DRAWING NO. 202

ANDREWS ST DUNDAS

WEST ELEVATION 1:200

EAST ELEVATION 1:200

+25,805 -2 GROUND FLOOR

NOTE The Builder shall check all dimensions and levels on site prior to construction. Notify any errors, discrepancies or omissions to the architect. Refer to written dimensions only. Do not scale drawings. Drawings shall not be used for construction purposes until issued for construction. This drawing reflects a design by Texco Design Pty Ltd and is to be used only for work when authorised in writing by Texco Design Pty Ltd. All boundaries and contours are subject to survey drawing. All levels to Australian Height Data. It is the contractors responsibility to confirm all measurements on site and locations of any services prior to work on site. All documents here within are subject to Australian Copyright Laws.