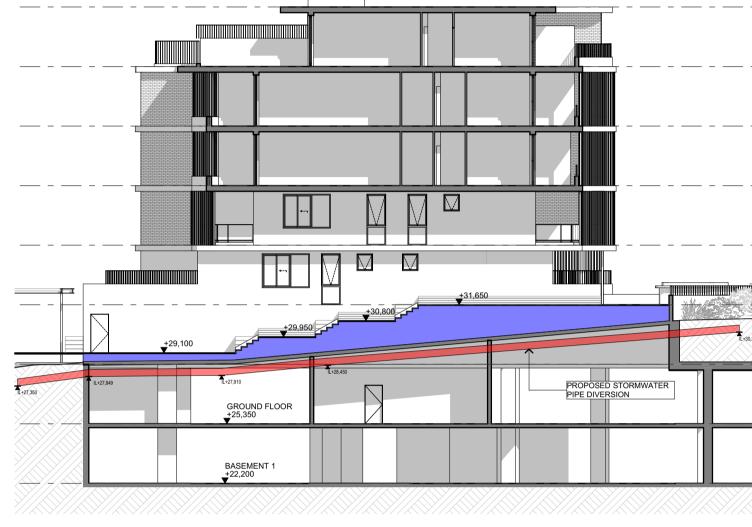

STORMWATER FLOWPATH SECTION 1:200

- +28,500 -1 LEVEL 01
- +25,350 -2 GROUND FLOOR
- +22,200 -3 BASEMENT 01
- DRIVEWAY RAMP SECTION 1:200

Drawn | Checked JC | DL TZ | Revision Date: 05-Dec-22 Project NO. 2145 Project Status DA \_\_\_\_\_ HUNG SHANG 79-79A KISSING POINT RD & 7 ST DUNDAS

Project Designer

SW2 -

STORMWATER PIPE DIVERSION SECTION 1:200

| PAPER                         | DRAWING TITLE :                                                       | REVISION NO. |
|-------------------------------|-----------------------------------------------------------------------|--------------|
|                               | SECTION                                                               | B            |
| 7 ST ANDREWS A1<br>1:200, 1:1 | PROJECT NAME :<br>79-79A KISSING POINT RD & 7 ST<br>ANDREWS ST DUNDAS | DRAWING NO.  |