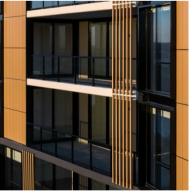

# MATERIAL PALETTE

E: office@texcodesign.com.au

SOUTH MATERIAL ELEVATION - BUILDING B 1:250

MS05 -

WEST MATERIAL ELEVATION 1:250

LOUVRES (FIXED FOR PRIVACY SCREENS OR EQUIVALENT) IN LIGHT BROWN COLOUR OR SIMILAR

POWDERCOATED BLACK OR SIMILAR

| PAPER                                | DRAWING TITLE :                                                       | REVISION NO. |
|--------------------------------------|-----------------------------------------------------------------------|--------------|
|                                      | SCHEDULES<br>MATERIAL SCHEDULE                                        | В            |
| 7 ST ANDREWS <b>A1</b><br>1:250, 1:1 | PROJECT NAME :<br>79-79A KISSING POINT RD & 7 ST<br>ANDREWS ST DUNDAS | DRAWING NO.  |