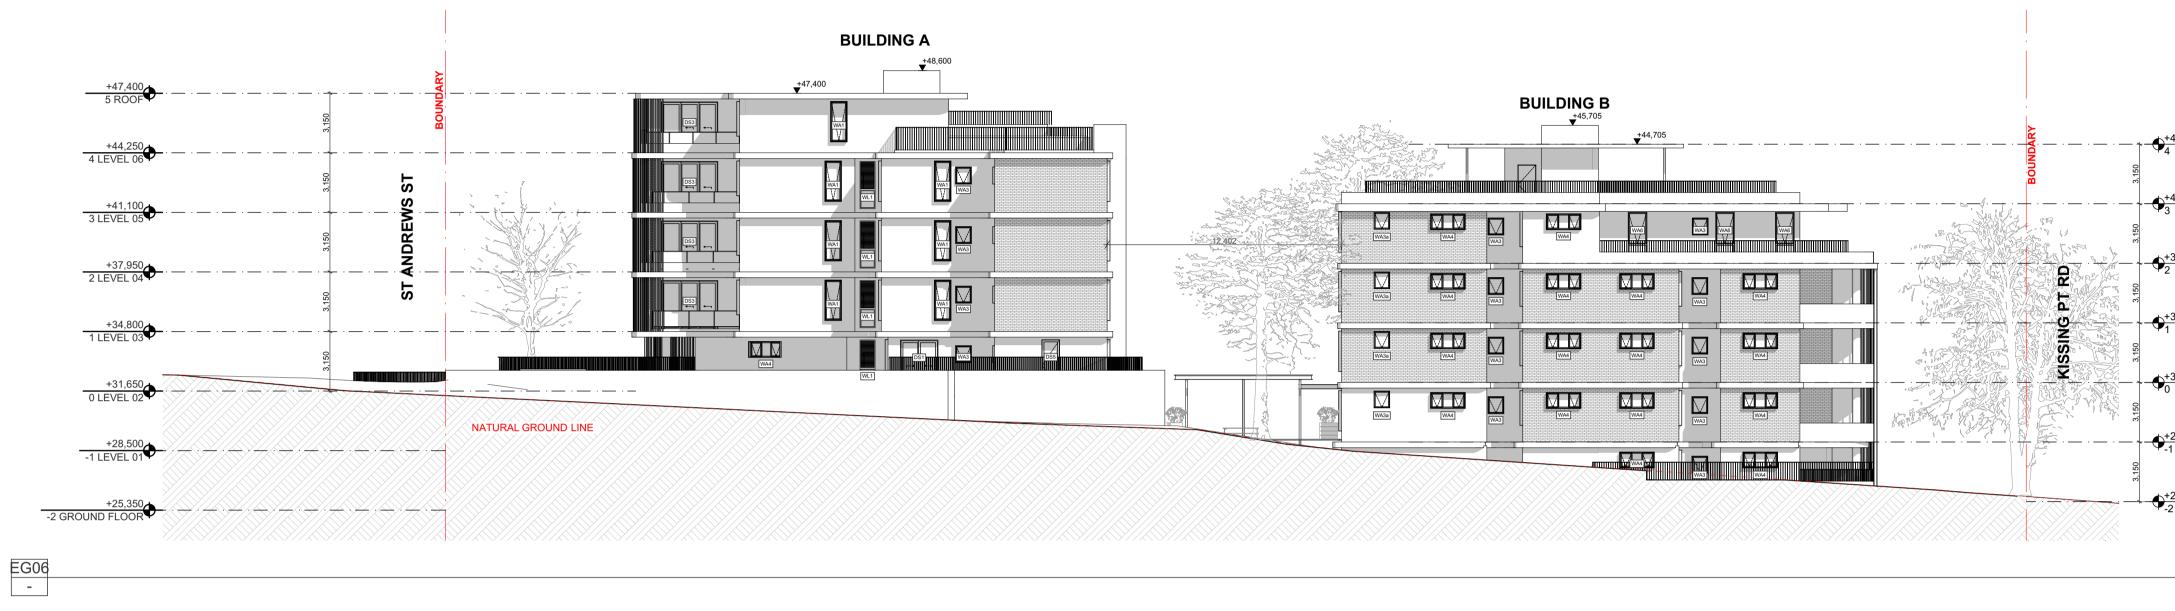

# **KISSING POINT ROAL**

 
 PAPER
 DRAWING TITLE :
 REVISION NO.

 NT RD & 7 ST ANDREWS
 A1 1:200, 1:1
 PROJECT NAME : 79-79A KISSING POINT RD & 7 ST ANDREWS ST DUNDAS
 DRAWING NO.

EG03 -

EG04 -

NORTH ELEVATION (SECONDARY STREET) - BUILDING B 1:200

SOUTH ELEVATION - BUILDING B 1:200

| PAI              | PER                | DRAWING TITLE :<br>ELEVATION<br>ELEVATIONS                            | REVISION NO.           |
|------------------|--------------------|-----------------------------------------------------------------------|------------------------|
| 0 & 7 ST ANDREWS | <b>1</b><br>0, 1:1 | PROJECT NAME :<br>79-79A KISSING POINT RD & 7 ST<br>ANDREWS ST DUNDAS | drawing no. <b>201</b> |
|                  |                    |                                                                       |                        |

NOTE The Builder shall check all dimensions and levels on site prior to construction. Notify any errors, discrepancies or omissions to the architect. Refer to written dimensions only. Do not scale drawings. Drawings shall not be used for construction purposes until issued for construction. This drawing reflects a design by Texco Design Pty Ltd and is to be used only for work when authorised in writing by Texco Design Pty Ltd. All boundaries and contours are subject to survey drawing. All levels to Australian Height Data. It is the contractors responsibility to confirm all measurements on site and locations of any services prior to work on site. All documents here within are subject to Australian Copyright Laws.