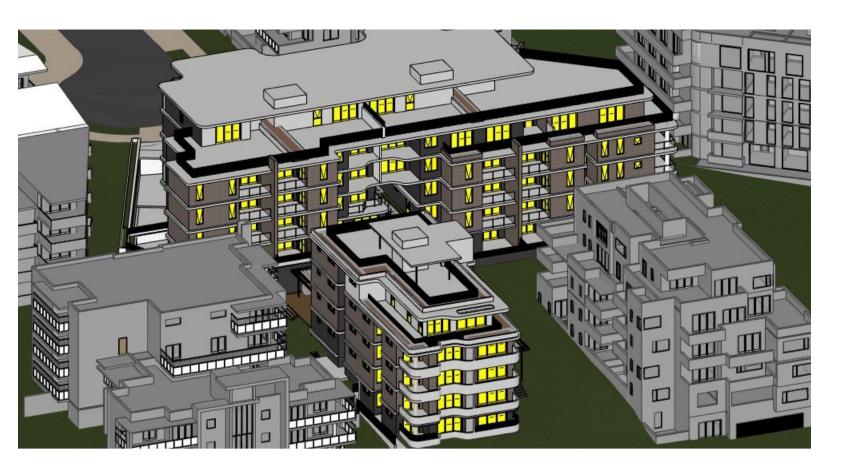

|    |              | Nom Arch: NSW ARB 11348           E: office@texcodesign.com.au         P: +61 449 984 889 | TRUE NORTH |











ST ANDREWS STREET

STREETSCAPE ELEVATION - ST ANDREWS STREET





1:200

| P              | APER                  | DRAWING TITLE :                                                       | REVISION NO. |
|----------------|-----------------------|-----------------------------------------------------------------------|--------------|
|                |                       | GENERAL<br>STREETSCAPE ANALYSIS                                       | В            |
| & 7 ST ANDREWS | <b>A1</b><br>200, 1:1 | PROJECT NAME :<br>79-79A KISSING POINT RD & 7 ST<br>ANDREWS ST DUNDAS | drawing no.  |







12:00PM 1:909.09 -

-



3:00PM 1:714.29



-

-

-



10:00AM 1:833.33

-

-



1:00PM 1:909.09















11:00AM 1:909.09

2:00PM 1:909.09







NOTE
The Builder shall check all dimensions and levels on site prior to construction.
Notify any errors, discrepancies or omissions to the architect. Refer to written
dimensions only. Do not scale drawings. Drawings shall not be used for
construction purposes until issued for construction. This drawing reflects a design
by Texco Design Pty Ltd and is to be used only for work when authorised in writing
by Texco Design Pty Ltd.
THIN All boundaries and contours are subject to survey drawing. All levels to Australian Height Data. It is the contractors responsibility to confirm all measurements on site and locations of any services prior to work on site. All documents here within are subject to A