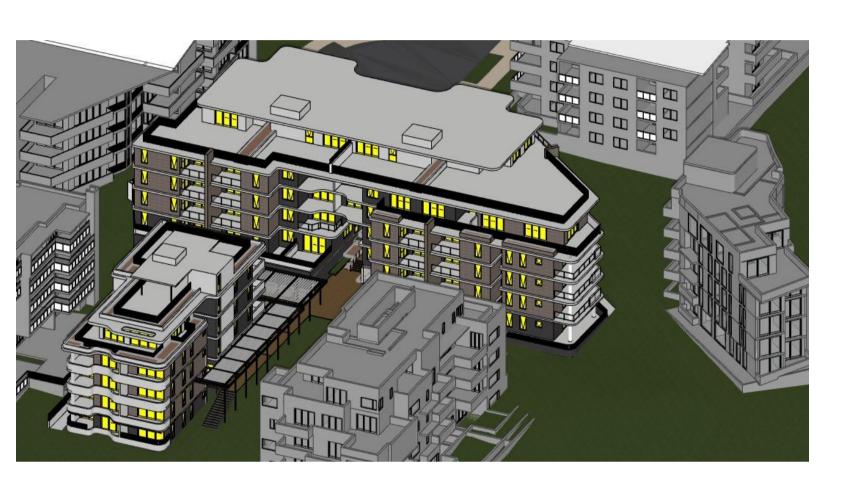

**PHOTOMONTAGE -** VIEWING FROM ST ANDREWS STREET

| Project Partners<br>Refer to consultant documentatio                                                                            | n when directed                                    | Issue Date<br>05-Dec-22 | Approved by<br>TZ | Rev. Note | <br>Project Designer          |         |        |            | Drawn   Checked<br>Revision Date: | JC   DL TZ  <br>05-Dec-22                          |  |
|---------------------------------------------------------------------------------------------------------------------------------|----------------------------------------------------|-------------------------|-------------------|-----------|-------------------------------|---------|--------|------------|-----------------------------------|----------------------------------------------------|--|
|                                                                                                                                 | PLANNERS<br>DNSULTING<br>O                         |                         |                   |           |                               | Uo      | $\sim$ | Z          | Project NO.<br>Project Status     | 2145<br>DA                                         |  |
| Landscape Designer<br>Traffic Engineer<br>Acoustic Consulant<br>Arborist<br>- <b>CONZE</b><br>- <b>PDC CC</b><br>- <b>ACOUS</b> | PT LANDSCAPE<br>DNSULTANTS<br>TIC LOGIC<br>A ARBOR |                         |                   |           |                               | EXCODES |        | TRUE NORTH | Client<br>Site:                   | HUNG SHANG<br>79-79A KISSING POINT RD<br>ST DUNDAS |  |
| Quantity Surveyor - PBA<br>BASIX Certifier - AENEC                                                                              | PBA                                                |                         |                   |           | <br>E: office@texcodesign.com |         |        |            |                                   | ST DONDAS                                          |  |

PHOTOMONTAGE - VIEWING FROM KISSING POINT ROAD

|                  | PAPER                       | DRAWING TITLE :                                                       | REVISION NO. |
|------------------|-----------------------------|-----------------------------------------------------------------------|--------------|
|                  |                             | GENERAL<br>PHOTOMONTAGE                                               | В            |
| D & 7 ST ANDREWS | <b>A1</b><br>1:0.83,<br>1:1 | PROJECT NAME :<br>79-79A KISSING POINT RD & 7 ST<br>ANDREWS ST DUNDAS | drawing no.  |