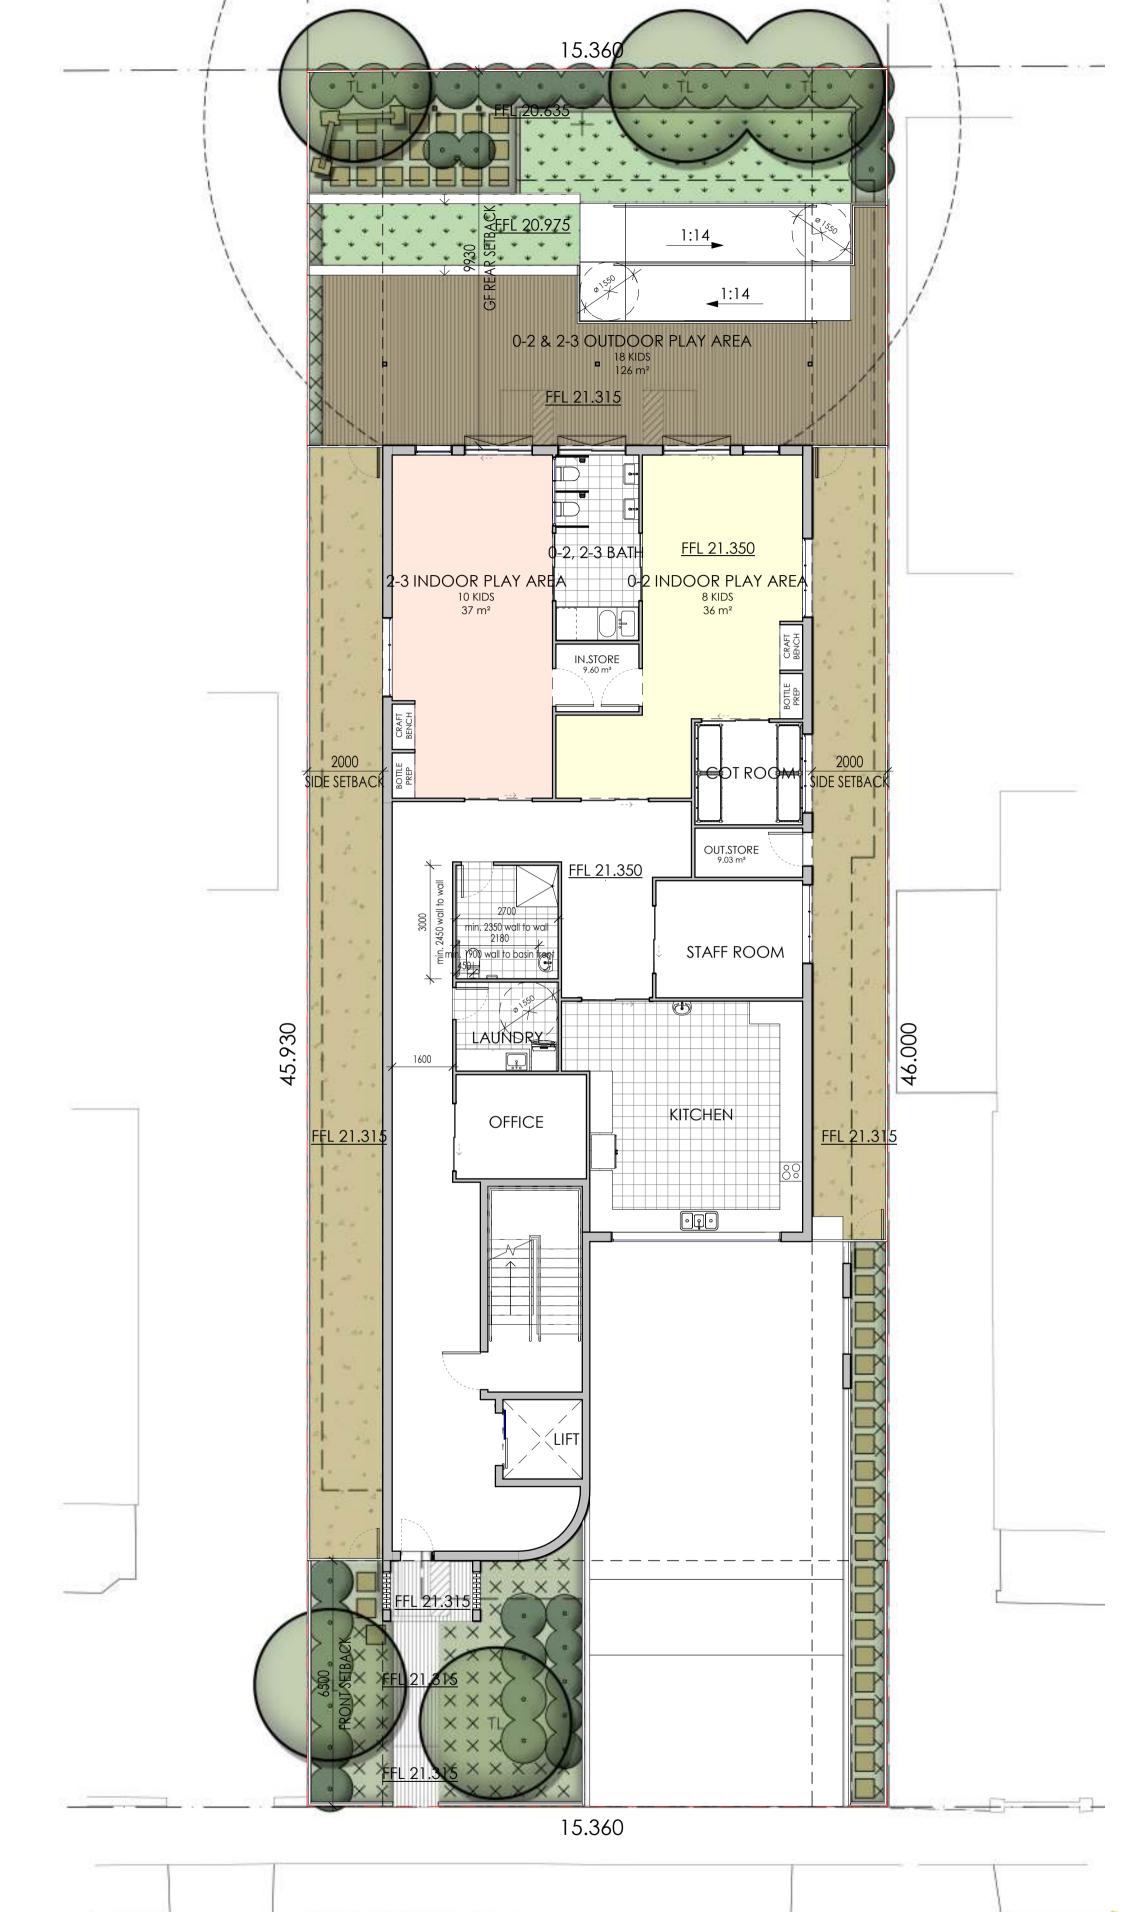

SITE BOUNDARY DEMOLISHED BUILDING FOOTPRINT

LANDSCAPE \_---DEEP SOIL \_ \_ \_ \_ \_

CIRCULATION SPACE

0 - 2 INDOOR PLAY AREA 2 - 3 INDOOR PLAY AREA 3 - 5 INDOOR PLAY AREA

SHADING AREA CALCULATION

CHILD CARE SPECIALISTS

# FOR DA APPROVAL

PROJECT TITLE
PROPOSED CHILD CARE FACILITY 62 BOUNDARY STREET, PARRAMATTA DRAWING TITLE

+61 2 9188 8250
bainidesign.com.au
info@bainidesign.com.au
1B Villiers St, Parramatta, NSW, 2150 PO BOX 2402, North Parramatta, NSW, 1750

GROUND FLOOR PROJECT NUMBER DRAWING NUMBER DRAWN BY CHECKED BY

SCALE @ A1

1:100

СВ

1 FIRST FLOOR

| REV | DESCRIPTION  | DATE      |
|-----|--------------|-----------|
| Α   | ISSUE FOR DA | 6/10/2022 |
|     |              |           |
|     |              |           |
|     |              |           |
|     |              |           |
|     |              |           |
|     |              |           |
|     |              |           |
|     |              |           |
|     |              |           |