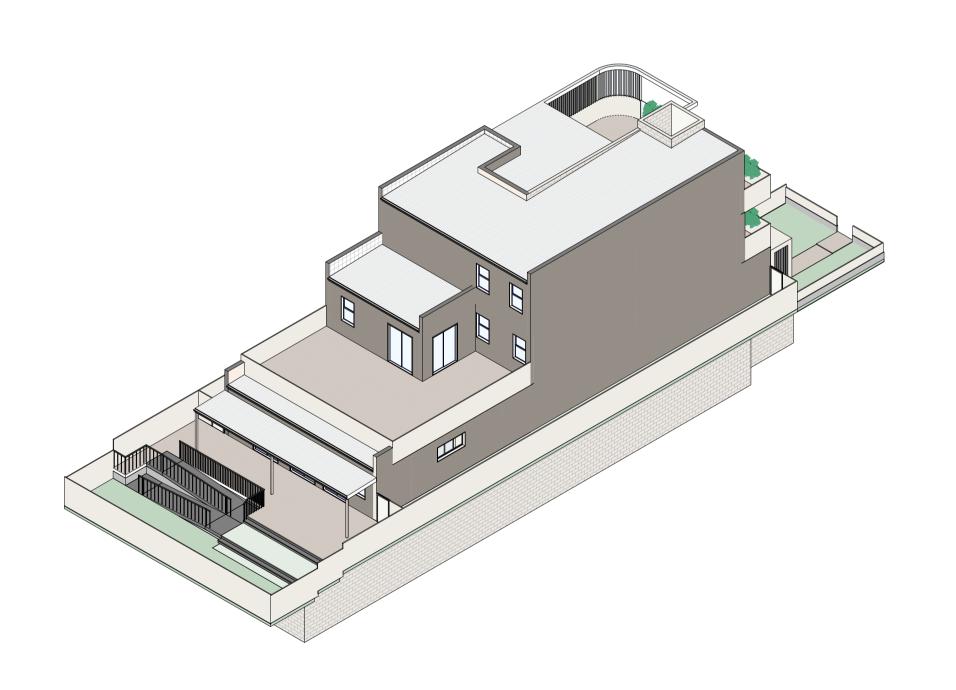

PROJECT NUMBER DRAWING NUMBER DRAWN BY

FOR DA APPROVAL

SCALE @ A1 CHECKED BY

As indicated CB

1 3D VIEW 1

3 3D VIEW 3

| REV | DESCRIPTION  | DATE      |
|-----|--------------|-----------|
| Α   | ISSUE FOR DA | 6/10/2022 |
|     |              |           |
|     |              |           |
|     |              |           |
|     |              |           |
|     |              |           |
|     |              |           |
|     |              |           |
|     |              |           |
|     |              |           |
|     |              |           |

2 3D VIEW 2

4 3D VIEW 4

# bainidesign

BUILDING DESIGNERS ASSOCIATION OF AUSTRALIA ACCREDITATION NUMBER: 6607

PROJECT TITLE
PROPOSED CHILD CARE FACILITY
62 BOUNDARY STREET, PARRAMATTA
DRAWING TITLE
3D PERSPECTIVES

+61 2 9188 8250 bainidesign.com.au info@bainidesign.com.au 1B Villiers St, Parramatta, NSW, 2150 PO BOX 2402, North Parramatta, NSW, 1750

PR

PROJECT NUMBER DRAWING NUMBER DRAWN BY

31 JM/AC

22103 SCALE @ A1 CHECKED BY

CB

FOR DA APPROVAL