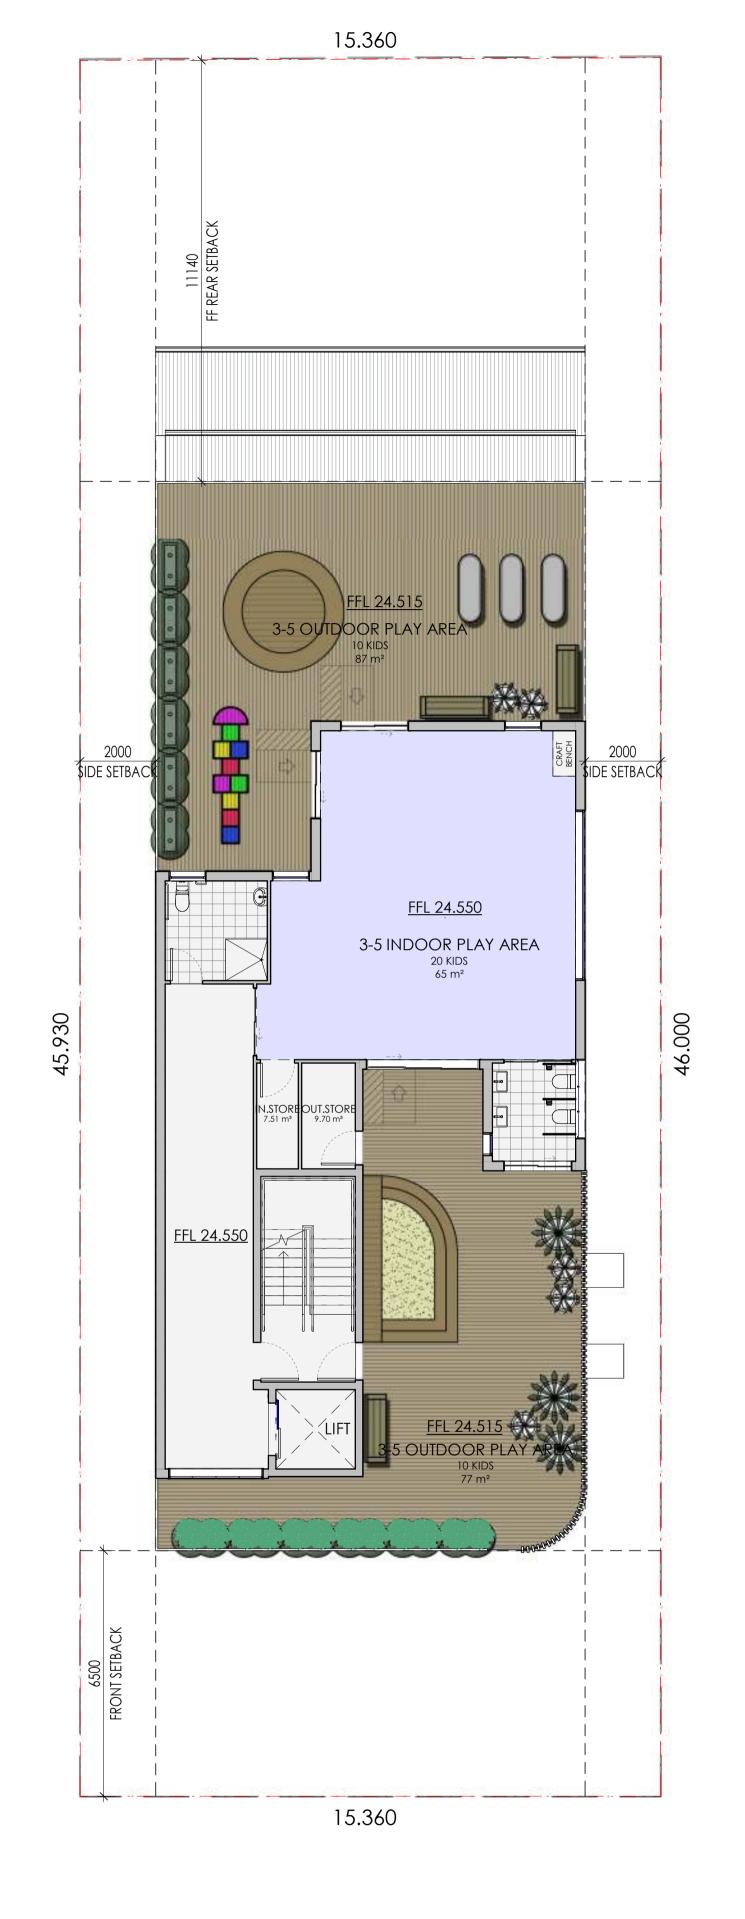

SITE BOUNDARY LANDSCAPE \_---DEMOLISHED DEEP SOIL \_ \_ \_ \_ \_ BUILDING FOOTPRINT CIRCULATION SPACE

0 - 2 INDOOR PLAY AREA 2 - 3 INDOOR PLAY AREA 3 - 5 INDOOR PLAY AREA

AREA CALCULATION

SHADING

PROJECT TITLE PROPOSED CHILD CARE FACILITY

FOR DA APPROVAL

SCALE @ A1

CHECKED BY

+61 2 9188 8250 bainidesign.com.au info@bainidesign.com.au 1B Villiers St, Parramatta, NSW, 2150 PO BOX 2402, North Parramatta, NSW, 1750

62 BOUNDARY STREET, PARRAMATTA DRAWING TITLE FIRST FLOOR PROJECT NUMBER DRAWING NUMBER DRAWN BY