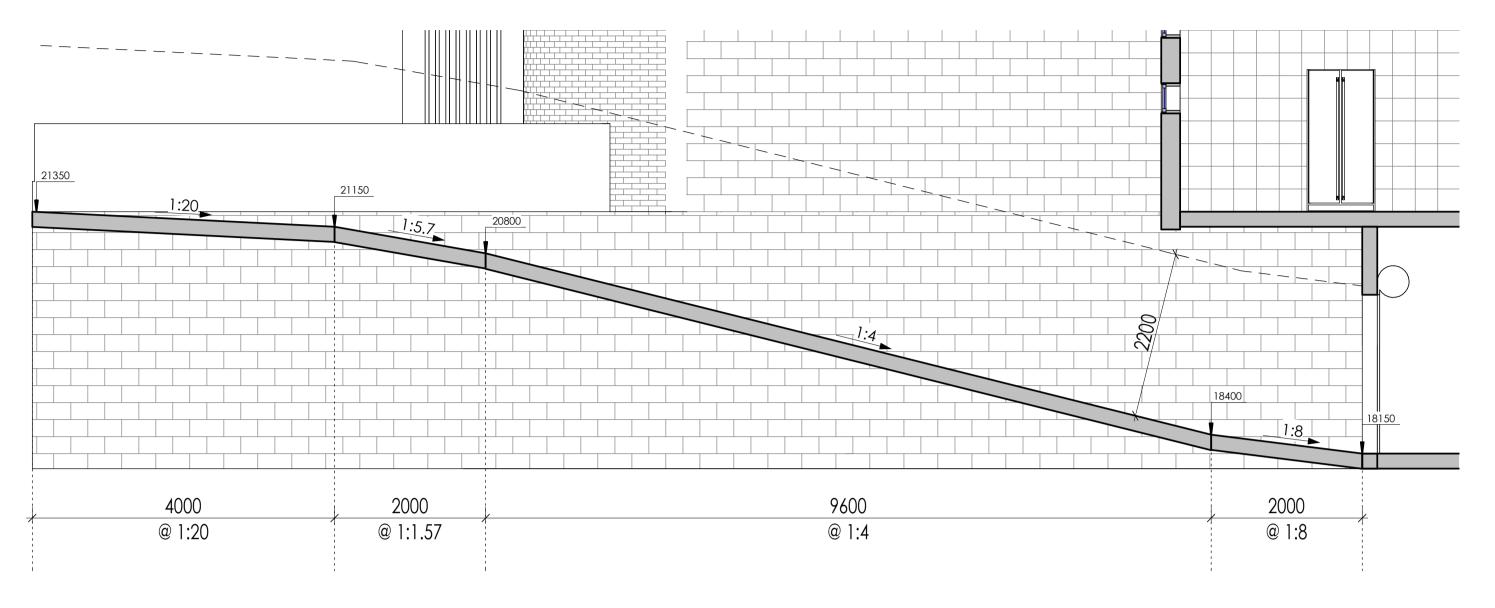

PROJECT NUMBER DRAWING NUMBER DRAWN BY CHECKED BY SCALE @ A1 1:100

FOR DA APPROVAL

2 RAMP SECTION 1:50

3 SECTION B-B 1:100

| REV | DESCRIPTION  | DATE      |
|-----|--------------|-----------|
| А   | ISSUE FOR DA | 6/10/2022 |
|     |              |           |
|     |              |           |
|     |              |           |
|     |              |           |
|     |              |           |
|     |              |           |
|     |              |           |
|     |              |           |
|     |              |           |
|     |              |           |

# CHILD CARE SPECIALISTS

PROJECT TITLE PROPOSED CHILD CARE FACILITY 62 BOUNDARY STREET, PARRAMATTA DRAWING TITLE SECTIONS

+61 2 9188 8250 bainidesign.com.au info@bainidesign.com.au 1B Villiers St, Parramatta, NSW, 2150 PO BOX 2402, North Parramatta, NSW, 1750