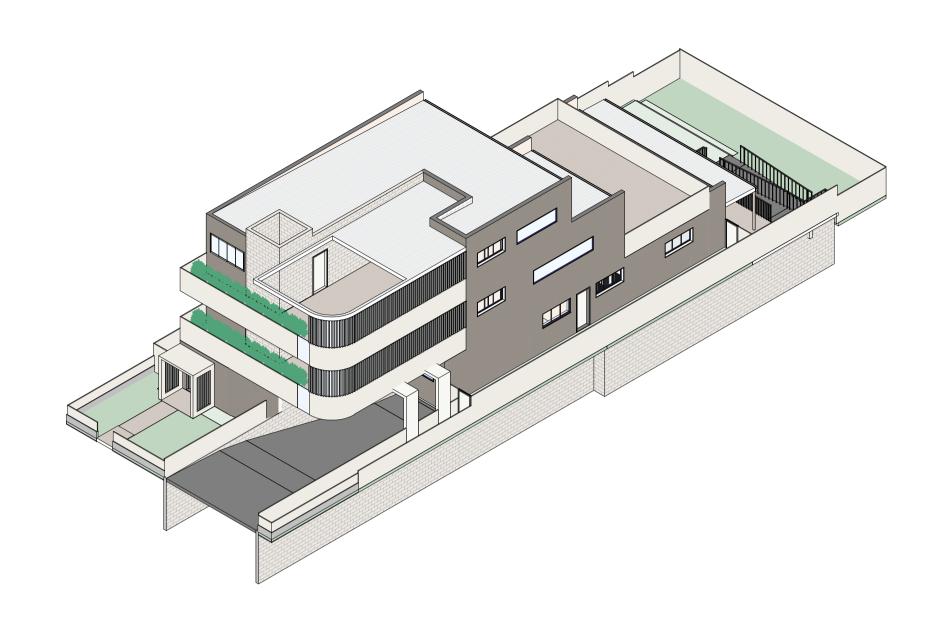

PROJECT NUMBER DRAWING NUMBER DRAWN BY

FOR DA APPROVAL

SCALE @ A1 CHECKED BY

As indicated CB

1 3D VIEW 1

3 3D VIEW 3

| REV | DESCRIPTION  | DATE      |
|-----|--------------|-----------|
| Α   | ISSUE FOR DA | 6/10/2022 |
|     |              |           |
|     |              |           |
|     |              |           |
|     |              |           |
|     |              |           |
|     |              |           |
|     |              |           |
|     |              |           |
|     |              |           |
|     |              |           |

2 3D VIEW 2

4 3D VIEW 4

# bainidesign

BUILDING DESIGNERS ASSOCIATION OF AUSTRALIA ACCREDITATION NUMBER: 6607

PROJECT TITLE
PROPOSED CHILD CARE FACILITY
62 BOUNDARY STREET, PARRAMATTA
DRAWING TITLE
3D PERSPECTIVES

+61 2 9188 8250 bainidesign.com.au info@bainidesign.com.au 1B Villiers St, Parramatta, NSW, 2150 PO BOX 2402, North Parramatta, NSW, 1750