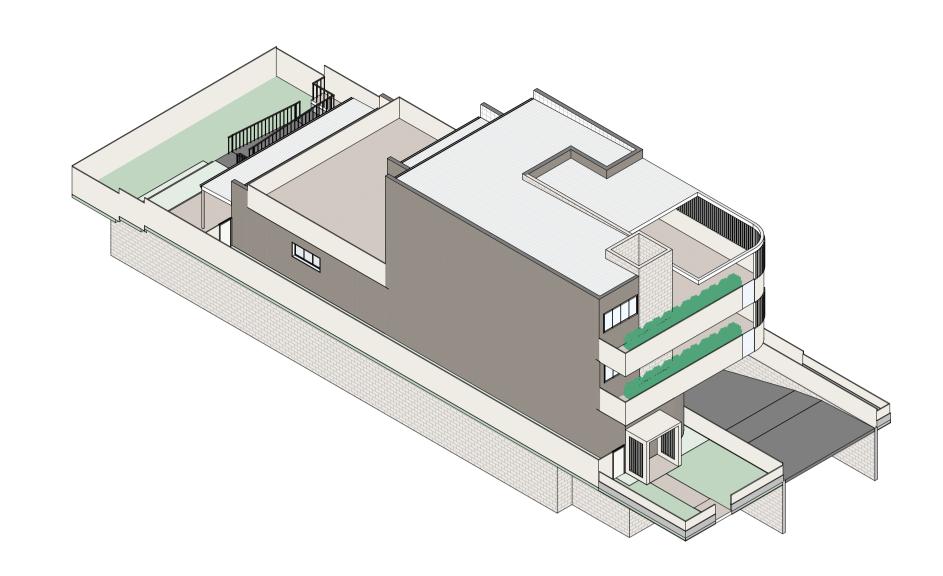

PROJECT NUMBER DRAWING NUMBER DRAWN BY

FOR DA APPROVAL

SCALE @ A1 CHECKED BY

As indicated CB

1 3D VIEW 1

3 3D VIEW 3

| REV | DESCRIPTION  | DATE      |
|-----|--------------|-----------|
| Α   | ISSUE FOR DA | 6/10/2022 |
|     |              |           |
|     |              |           |
|     |              |           |
|     |              |           |
|     |              |           |
|     |              |           |
|     |              |           |
|     |              |           |
|     |              |           |
|     |              |           |

2 3D VIEW 2

4 3D VIEW 4

# bainidesign

BUILDING DESIGNERS ASSOCIATION OF AUSTRALIA ACCREDITATION NUMBER: 6607

PROJECT TITLE
PROPOSED CHILD CARE FACILITY
62 BOUNDARY STREET, PARRAMATTA
DRAWING TITLE
3D PERSPECTIVES

+61 2 9188 8250 bainidesign.com.au info@bainidesign.com.au 1B Villiers St, Parramatta, NSW, 2150 PO BOX 2402, North Parramatta, NSW, 1750