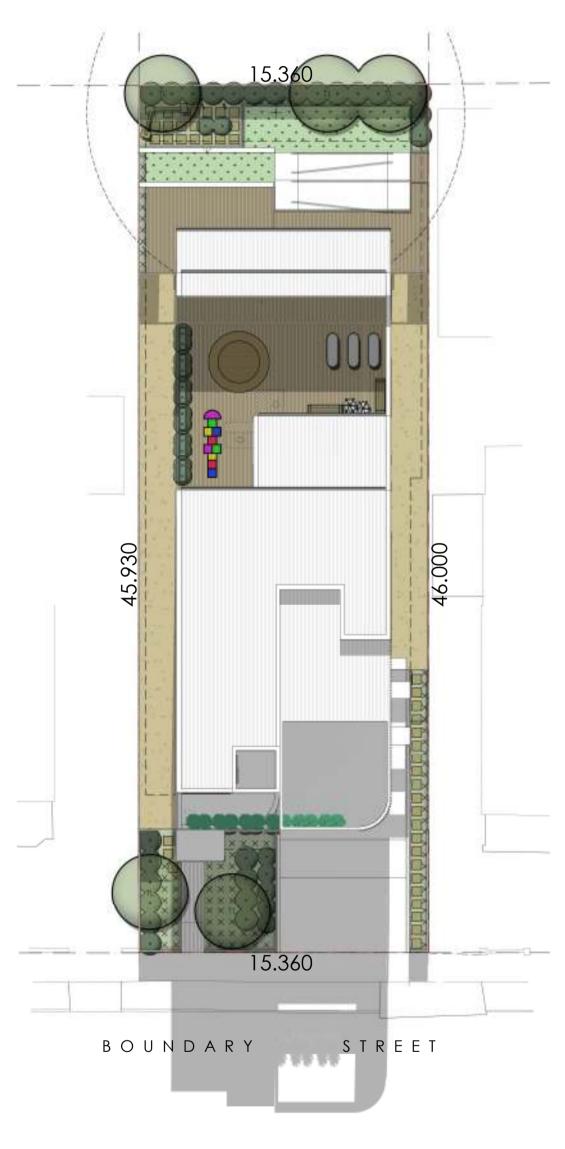

SHADOW DIAGRAMS PROJECT NUMBER DRAWING NUMBER DRAWN BY JM/AC SCALE @ A1 CHECKED BY 1:200 СВ

FOR DA APPROVAL

BASEMENT FLOOR
1:100

| REV | DESCRIPTION  | DATE      |
|-----|--------------|-----------|
| Α   | ISSUE FOR DA | 6/10/2022 |
|     |              |           |
|     |              |           |
|     |              |           |
|     |              |           |
|     |              |           |
|     |              |           |
|     |              |           |
|     |              |           |
|     |              |           |