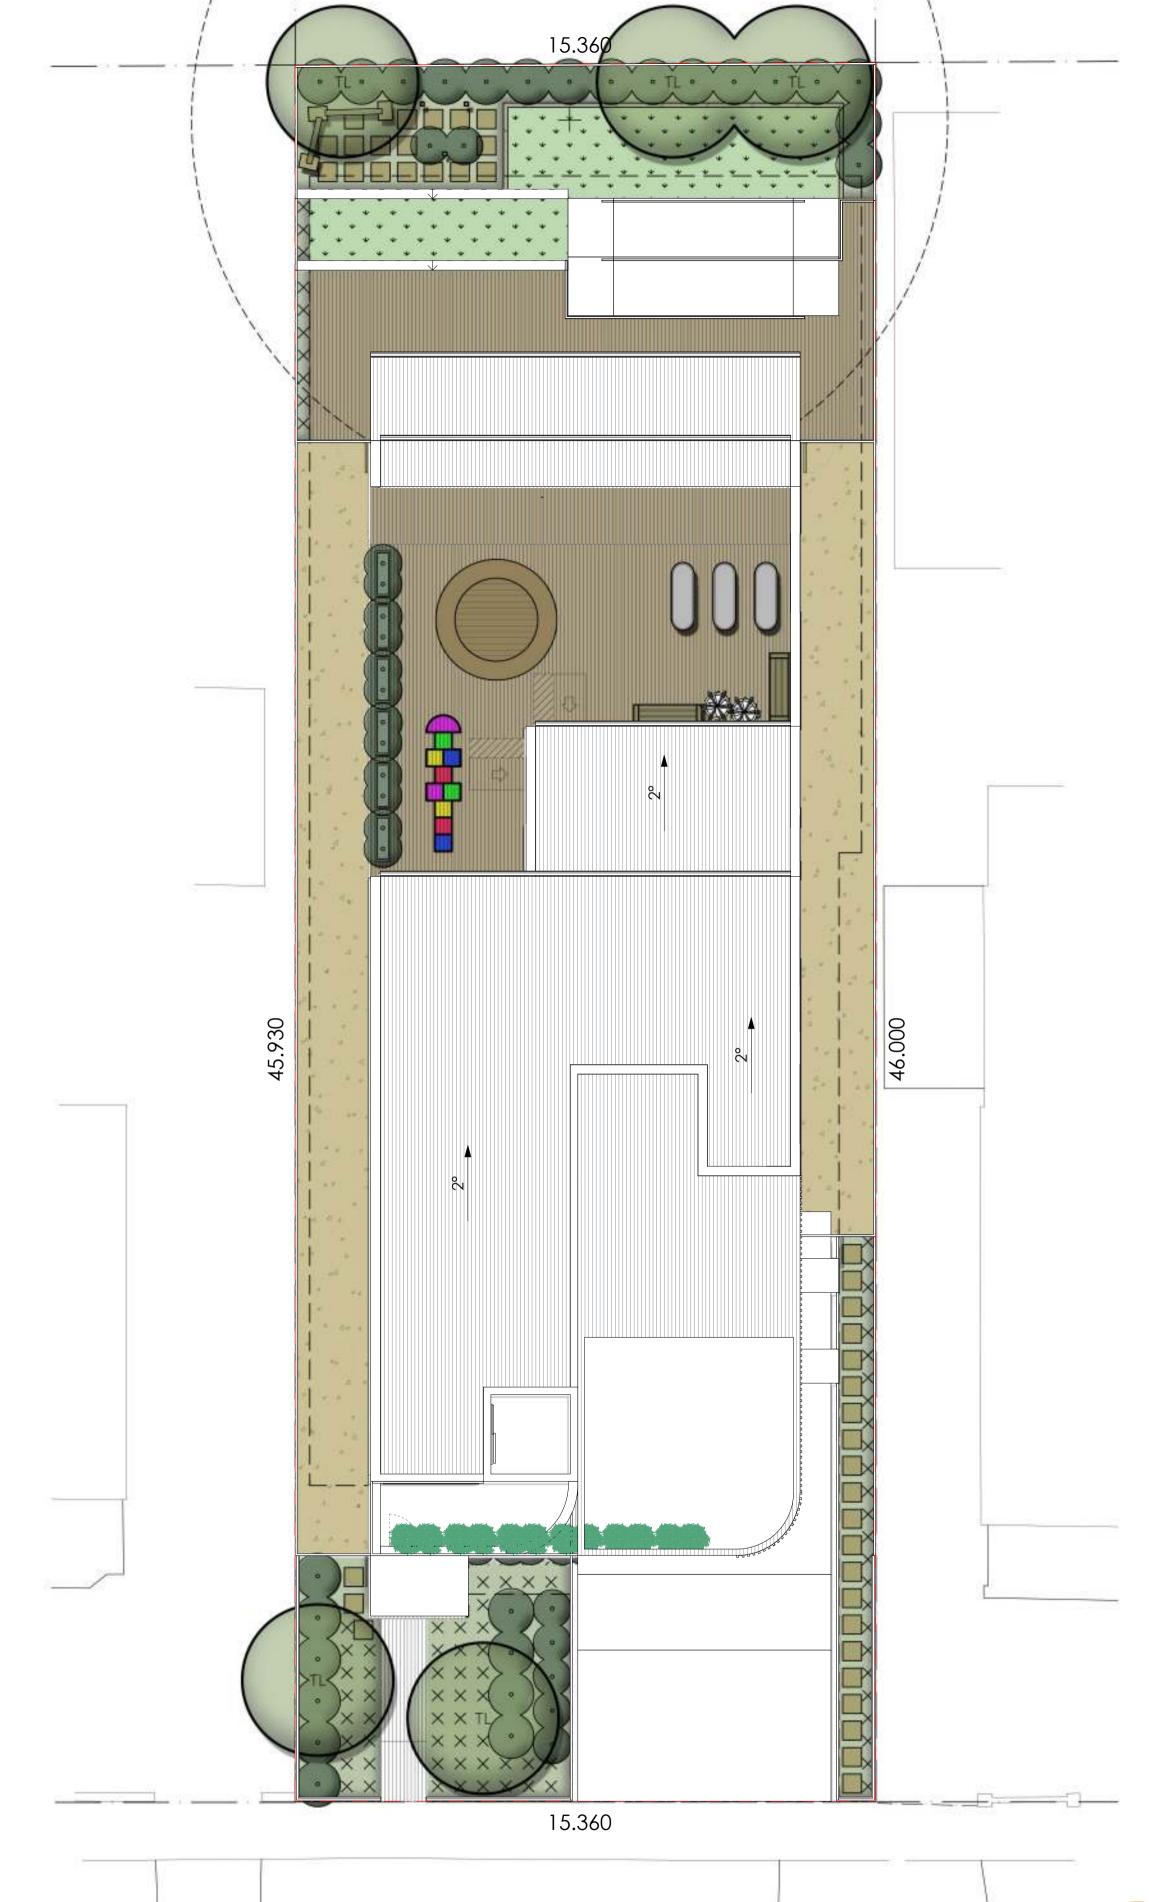

SITE BOUNDARY \_---DEMOLISHED \_ \_ \_ \_ \_

<u>KEY</u>

BUILDING FOOTPRINT

LANDSCAPE DEEP SOIL CIRCULATION SPACE 2 - 3 INDOOR PLAY AREA

AREA CALCULATION 3 - 5 INDOOR PLAY AREA

CHILD CARE SPECIALISTS

PROJECT TITLE PROPOSED CHILD CARE FACILITY 62 BOUNDARY STREET, PARRAMATTA DRAWING TITLE BASEMENT FLOOR

SITE BOUNDARY DEMOLISHED BUILDING FOOTPRINT

LANDSCAPE \_---DEEP SOIL \_ \_ \_ \_ \_

CIRCULATION SPACE

0 - 2 INDOOR PLAY AREA 2 - 3 INDOOR PLAY AREA 3 - 5 INDOOR PLAY AREA

SHADING AREA CALCULATION

CHILD CARE SPECIALISTS