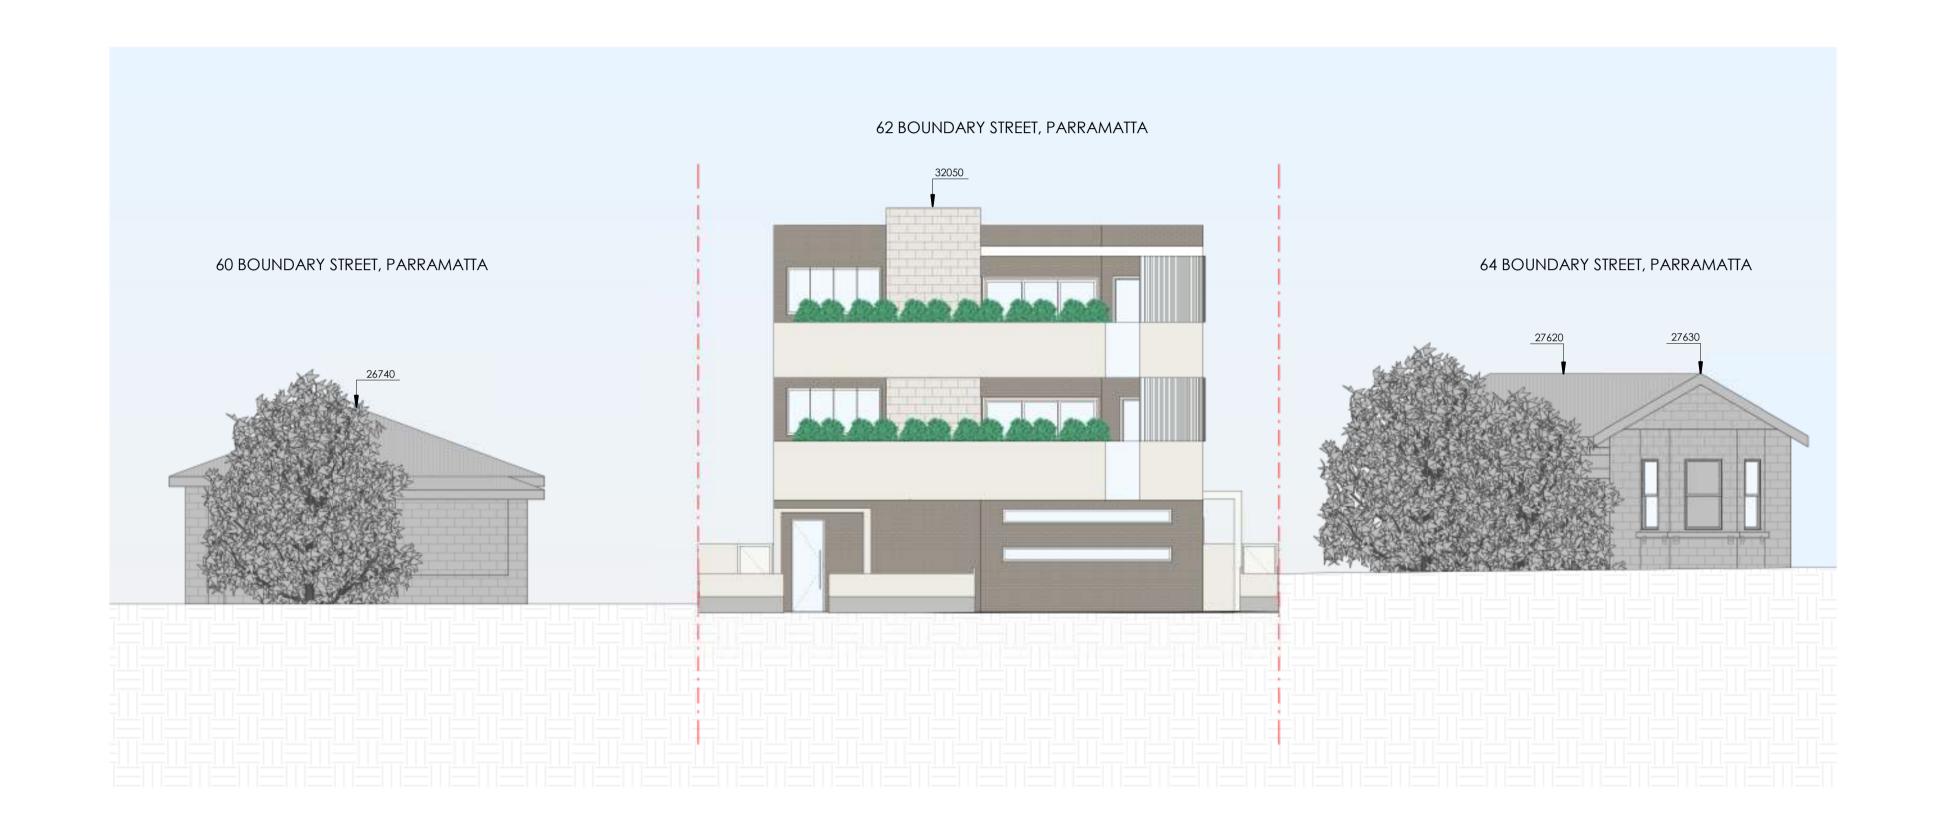

# 1 STREETSCAPE ELEVATION 1: 100

| REV | DESCRIPTION  | DATE      |
|-----|--------------|-----------|
| Α   | ISSUE FOR DA | 6/10/2022 |
|     |              |           |
|     |              |           |
|     |              |           |
|     |              |           |
|     |              |           |
|     |              |           |
|     |              |           |
|     |              |           |
|     |              |           |
|     |              |           |
|     |              |           |

PROJECT TITLE PROPOSED CHILD CARE FACILITY 62 BOUNDARY STREET, PARRAMATTA DRAWING TITLE

STREETSCAPE ELEVATION +61 2 9188 8250 bainidesign.com.au info@bainidesign.com.au

| +61 2 9188 8250                                                                   | PRC |
|-----------------------------------------------------------------------------------|-----|
| bainidesign.com.au<br>info@bainidesign.com.au                                     | 9   |
| 1B Villiers St, Parramatta, NSW, 2150<br>PO BOX 2402, North Parramatta, NSW, 1750 | _   |
|                                                                                   |     |

ROJECT NUMBER DRAWING NUMBER DRAWN BY SCALE @ A1 CHECKED BY 1:100 СВ

FOR DA APPROVAL