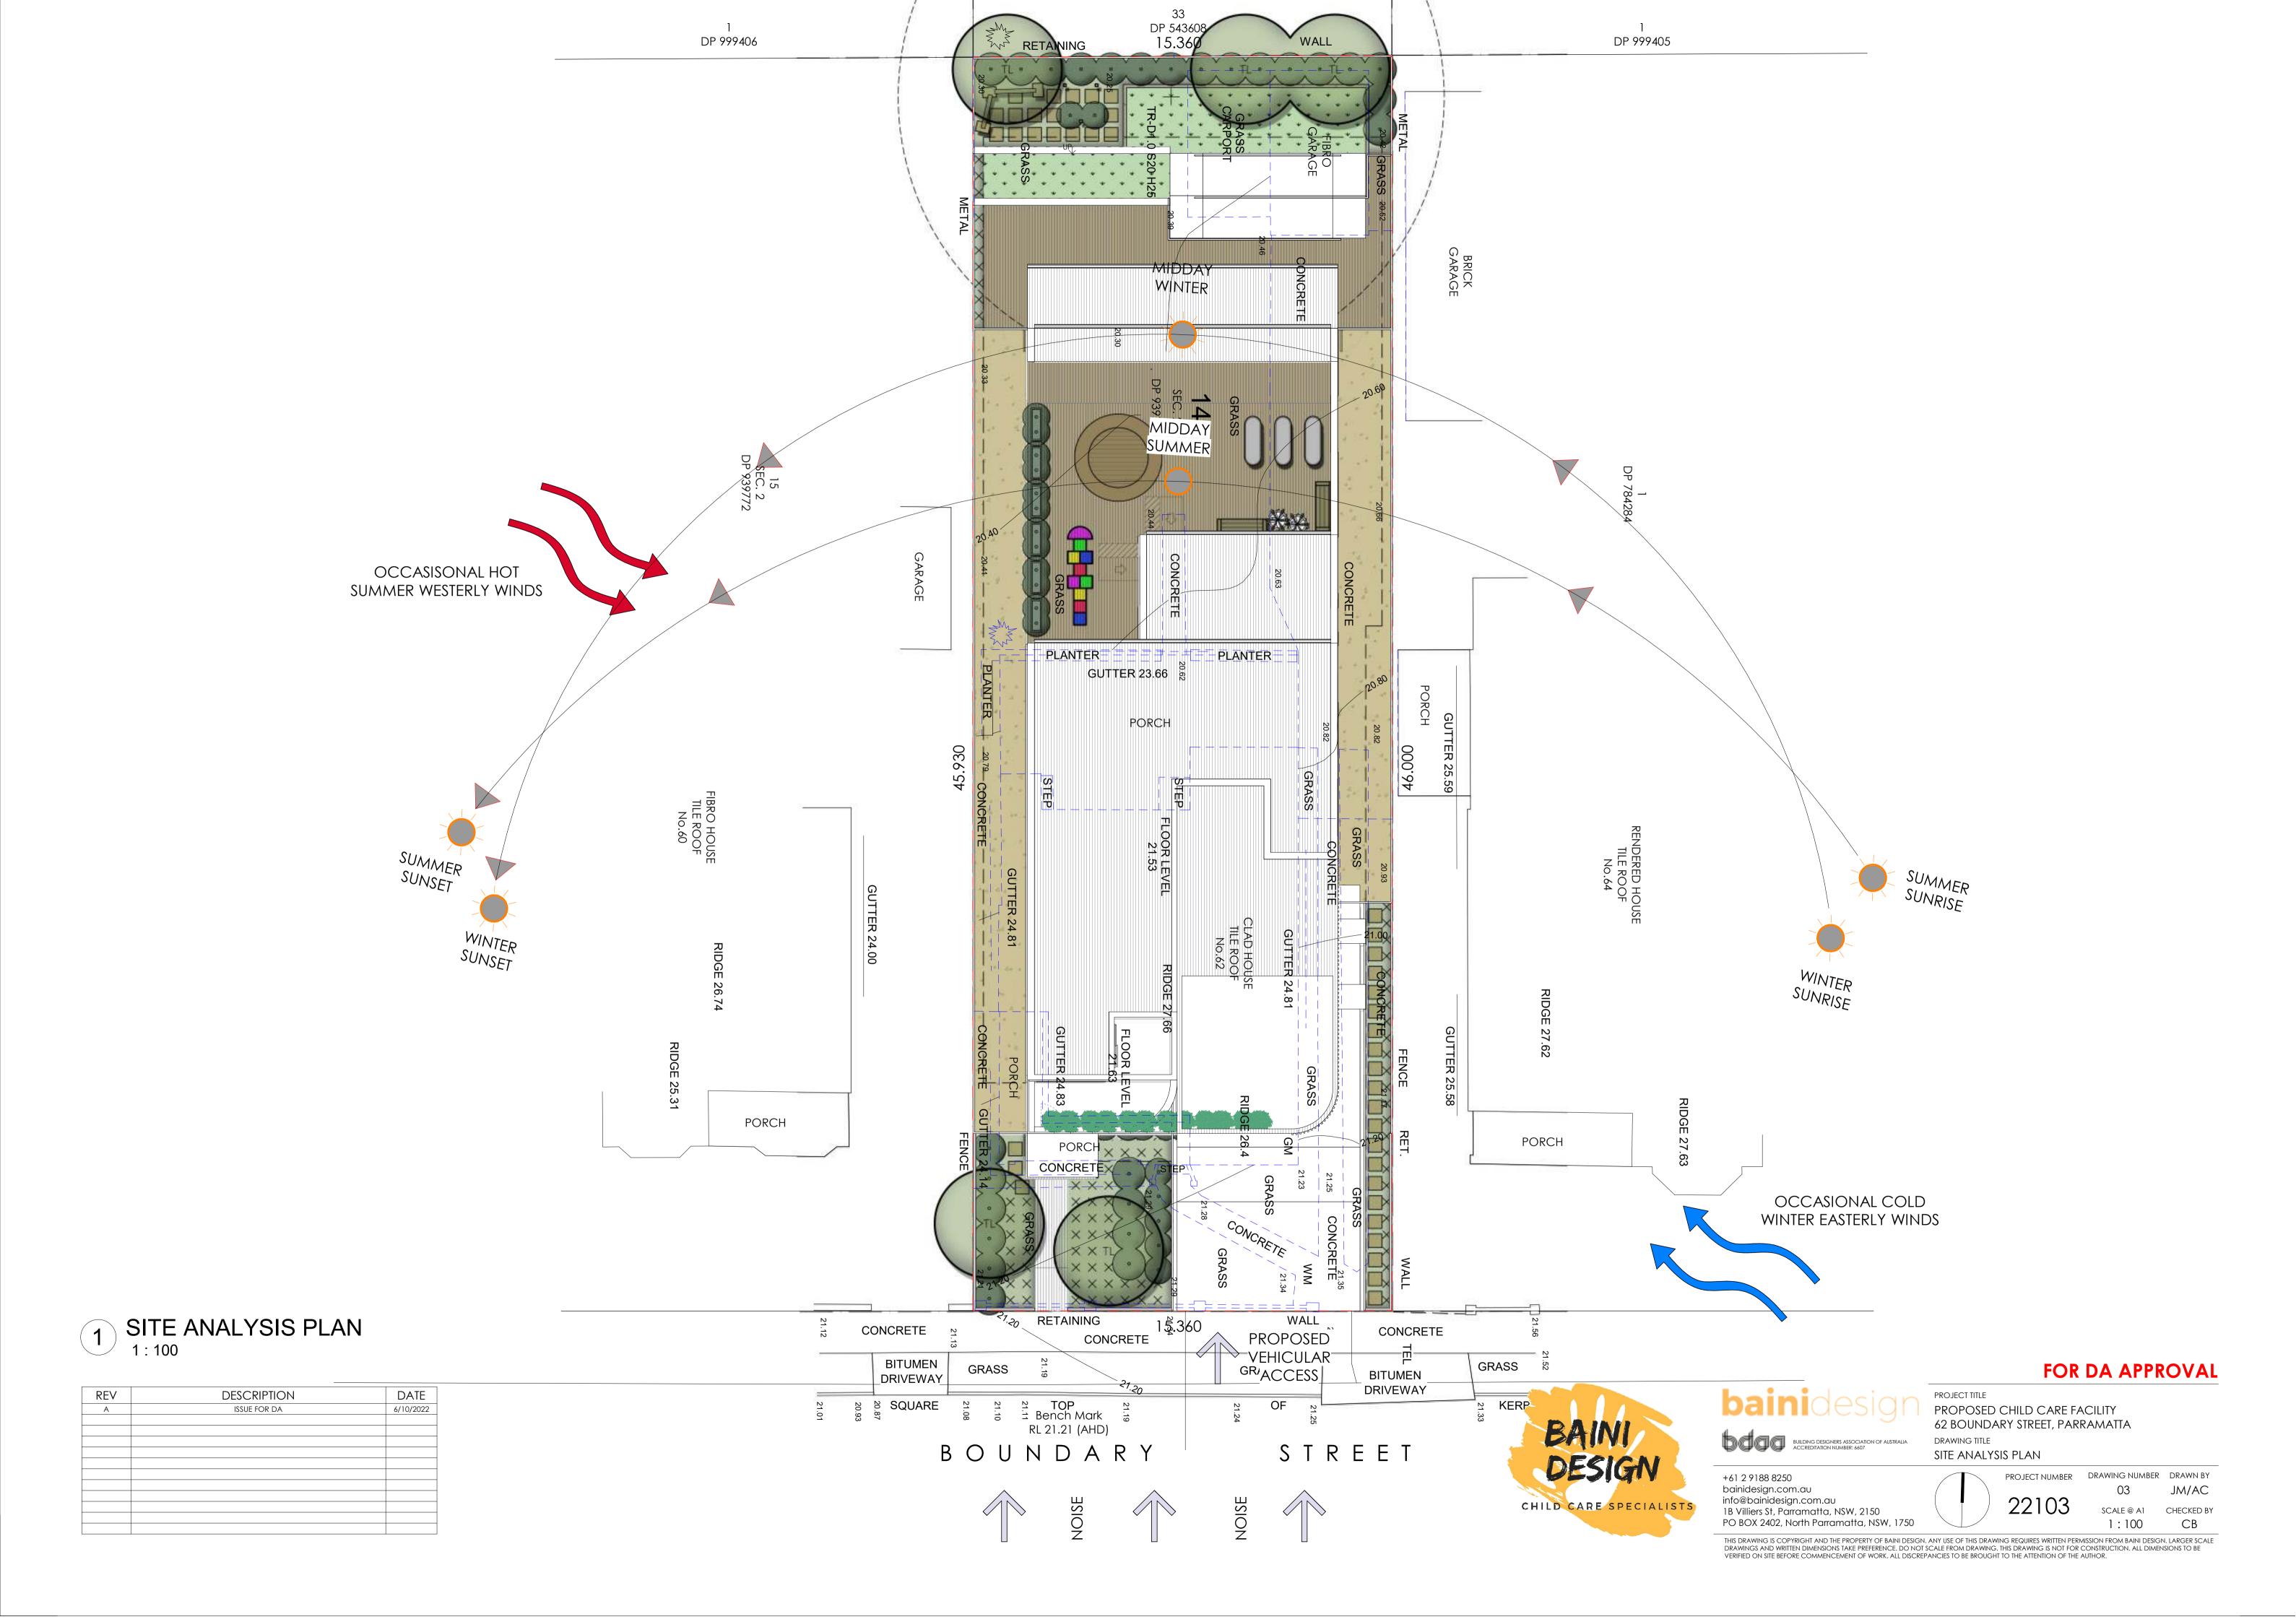

SITE BOUNDARY \_---DEMOLISHED \_ \_ \_ \_ \_

<u>KEY</u>

BUILDING FOOTPRINT

LANDSCAPE DEEP SOIL CIRCULATION SPACE 2 - 3 INDOOR PLAY AREA

AREA CALCULATION 3 - 5 INDOOR PLAY AREA

CHILD CARE SPECIALISTS

PROJECT TITLE PROPOSED CHILD CARE FACILITY 62 BOUNDARY STREET, PARRAMATTA DRAWING TITLE BASEMENT FLOOR

SITE BOUNDARY DEMOLISHED BUILDING FOOTPRINT

LANDSCAPE \_---DEEP SOIL \_ \_ \_ \_ \_

CIRCULATION SPACE

0 - 2 INDOOR PLAY AREA 2 - 3 INDOOR PLAY AREA 3 - 5 INDOOR PLAY AREA

SHADING AREA CALCULATION

CHILD CARE SPECIALISTS