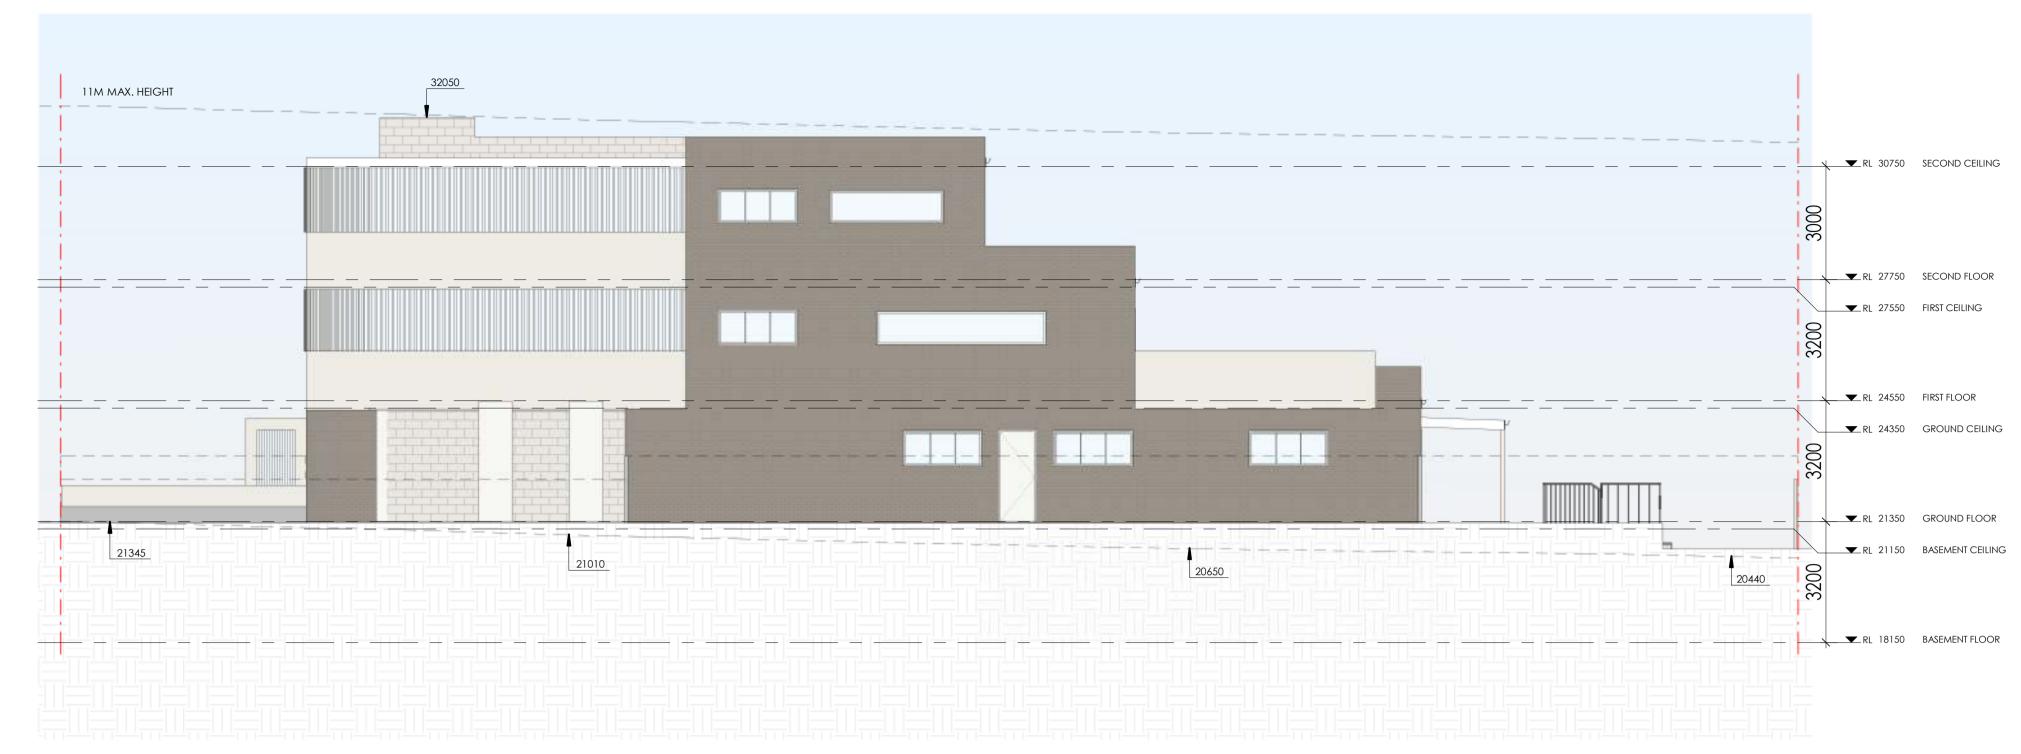

# 1 STREETSCAPE ELEVATION 1: 100

| REV | DESCRIPTION  | DATE      |
|-----|--------------|-----------|
| Α   | ISSUE FOR DA | 6/10/2022 |
|     |              |           |
|     |              |           |
|     |              |           |
|     |              |           |
|     |              |           |
|     |              |           |
|     |              |           |
|     |              |           |
|     |              |           |
|     |              |           |
|     |              |           |

PROJECT TITLE PROPOSED CHILD CARE FACILITY 62 BOUNDARY STREET, PARRAMATTA DRAWING TITLE

STREETSCAPE ELEVATION +61 2 9188 8250 bainidesign.com.au info@bainidesign.com.au

| +61 2 9188 8250                                                                   | PRC |
|-----------------------------------------------------------------------------------|-----|
| bainidesign.com.au<br>info@bainidesign.com.au                                     | 9   |
| 1B Villiers St, Parramatta, NSW, 2150<br>PO BOX 2402, North Parramatta, NSW, 1750 | _   |
|                                                                                   |     |