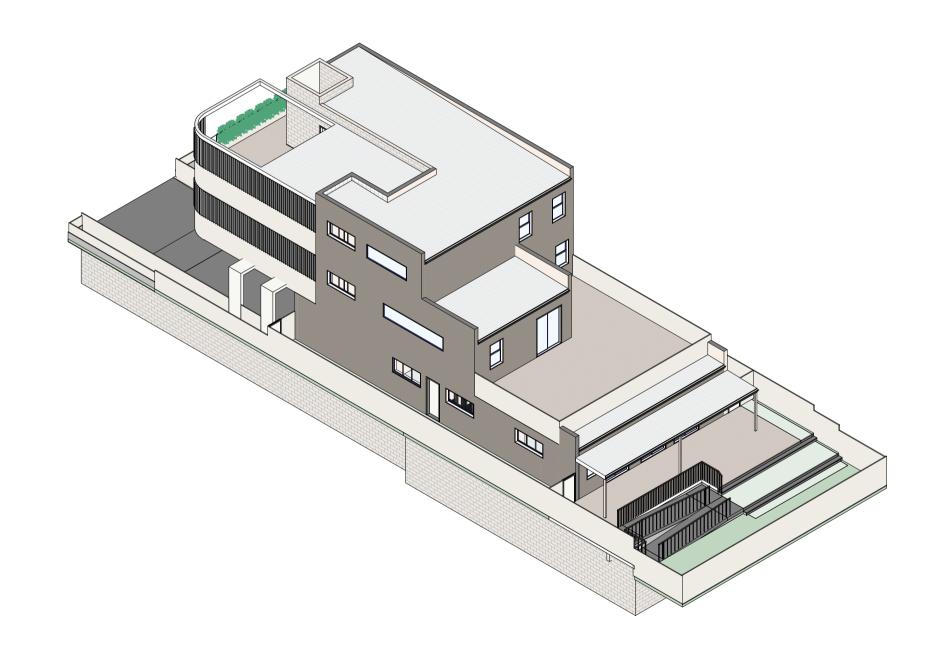

PROJECT NUMBER DRAWING NUMBER DRAWN BY

FOR DA APPROVAL

SCALE @ A1 CHECKED BY

As indicated CB

1 3D VIEW 1

3 3D VIEW 3

| REV | DESCRIPTION  | DATE      |
|-----|--------------|-----------|
| Α   | ISSUE FOR DA | 6/10/2022 |
|     |              |           |
|     |              |           |
|     |              |           |
|     |              |           |
|     |              |           |
|     |              |           |
|     |              |           |
|     |              |           |
|     |              |           |
|     |              |           |

2 3D VIEW 2

4 3D VIEW 4

# bainidesign

BUILDING DESIGNERS ASSOCIATION OF AUSTRALIA ACCREDITATION NUMBER: 6607

PROJECT TITLE
PROPOSED CHILD CARE FACILITY
62 BOUNDARY STREET, PARRAMATTA
DRAWING TITLE
3D PERSPECTIVES

+61 2 9188 8250 bainidesign.com.au info@bainidesign.com.au 1B Villiers St, Parramatta, NSW, 2150 PO BOX 2402, North Parramatta, NSW, 1750