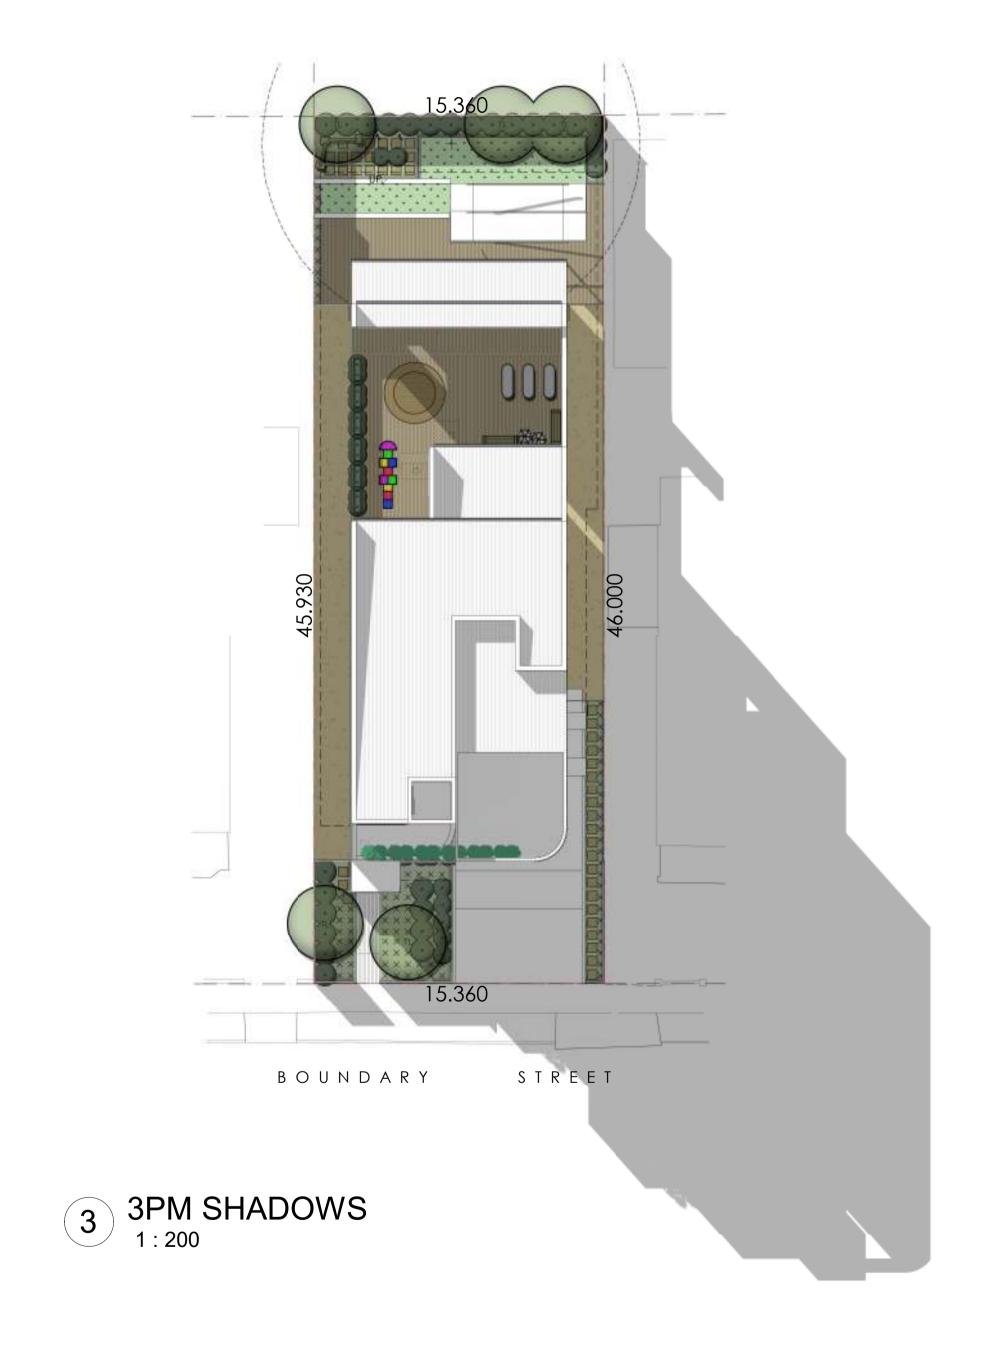

SHADOW DIAGRAMS PROJECT NUMBER DRAWING NUMBER DRAWN BY JM/AC SCALE @ A1 CHECKED BY 1:200 СВ

FOR DA APPROVAL

BASEMENT FLOOR
1:100

| REV | DESCRIPTION  | DATE      |
|-----|--------------|-----------|
| Α   | ISSUE FOR DA | 6/10/2022 |
|     |              |           |
|     |              |           |
|     |              |           |
|     |              |           |
|     |              |           |
|     |              |           |
|     |              |           |
|     |              |           |
|     |              |           |