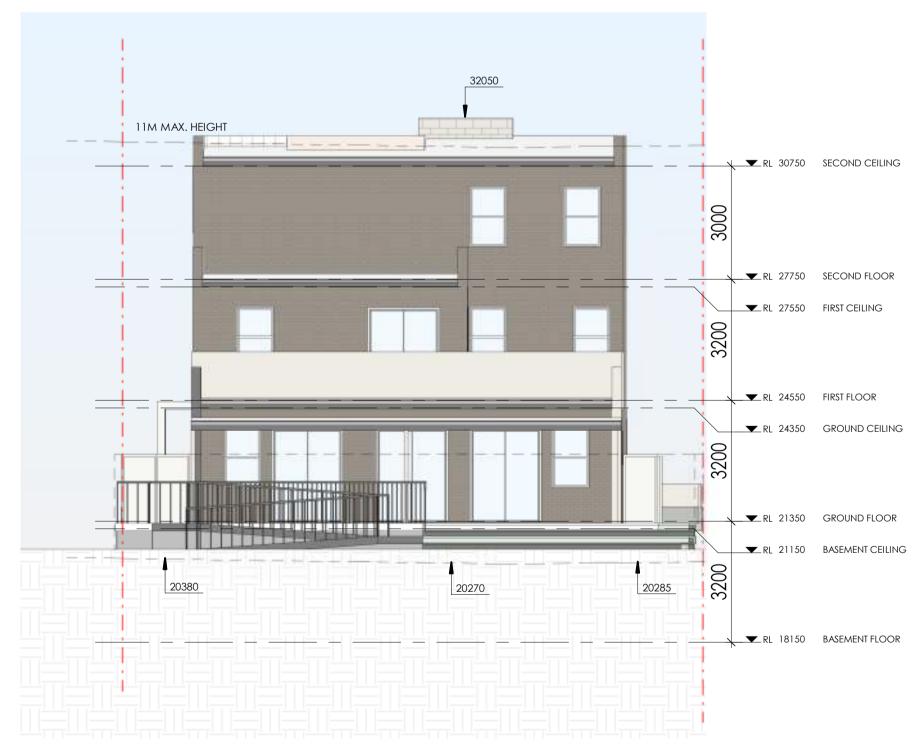

# 1 STREETSCAPE ELEVATION 1: 100

| REV | DESCRIPTION  | DATE      |
|-----|--------------|-----------|
| Α   | ISSUE FOR DA | 6/10/2022 |
|     |              |           |
|     |              |           |
|     |              |           |
|     |              |           |
|     |              |           |
|     |              |           |
|     |              |           |
|     |              |           |
|     |              |           |
|     |              |           |
|     |              |           |

PROJECT TITLE PROPOSED CHILD CARE FACILITY 62 BOUNDARY STREET, PARRAMATTA DRAWING TITLE

STREETSCAPE ELEVATION +61 2 9188 8250 bainidesign.com.au info@bainidesign.com.au

| +61 2 9188 8250                                                                   | PRC |
|-----------------------------------------------------------------------------------|-----|
| bainidesign.com.au<br>info@bainidesign.com.au                                     | 9   |
| 1B Villiers St, Parramatta, NSW, 2150<br>PO BOX 2402, North Parramatta, NSW, 1750 | _   |
|                                                                                   |     |