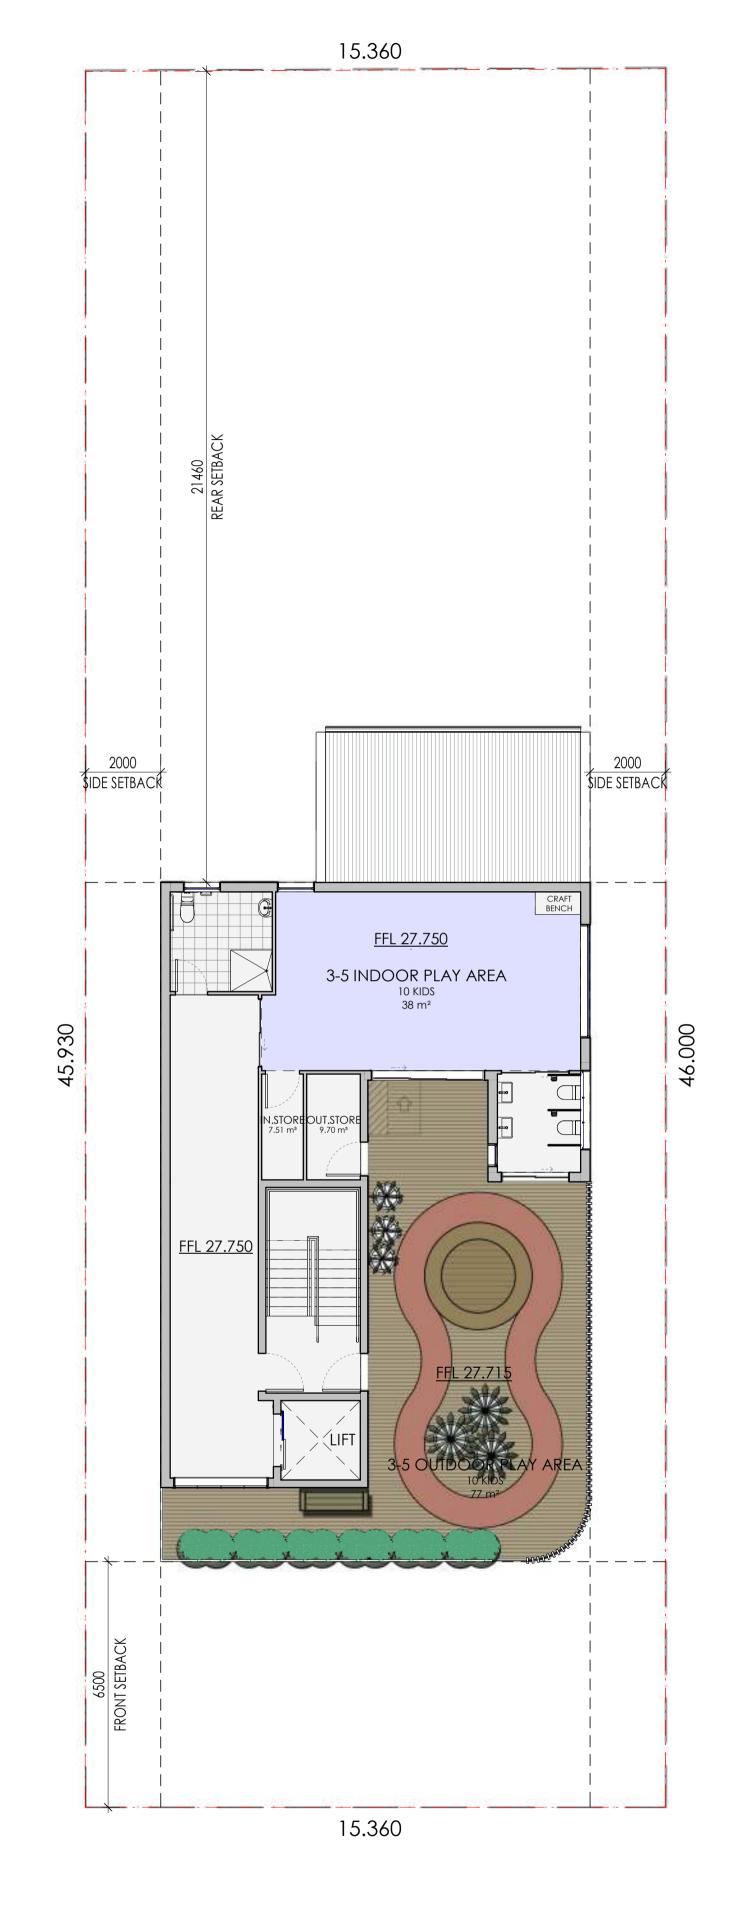

# SECOND FLOOR 1:100

| REV | DESCRIPTION  | DATE      |
|-----|--------------|-----------|
| Α   | ISSUE FOR DA | 6/10/2022 |
|     |              |           |
|     |              |           |
|     |              |           |
|     |              |           |
|     |              |           |
|     |              |           |
|     |              |           |
|     |              |           |
|     |              |           |

<u>KEY</u> SITE BOUNDARY LANDSCAPE \_---DEMOLISHED DEEP SOIL ----CIRCULATION SPACE BUILDING FOOTPRINT

0 - 2 INDOOR PLAY AREA 2 - 3 INDOOR PLAY AREA 3 - 5 INDOOR PLAY AREA

SHADING AREA CALCULATION

PROJECT TITLE PROPOSED CHILD CARE FACILITY 62 BOUNDARY STREET, PARRAMATTA DRAWING TITLE SECOND FLOOR