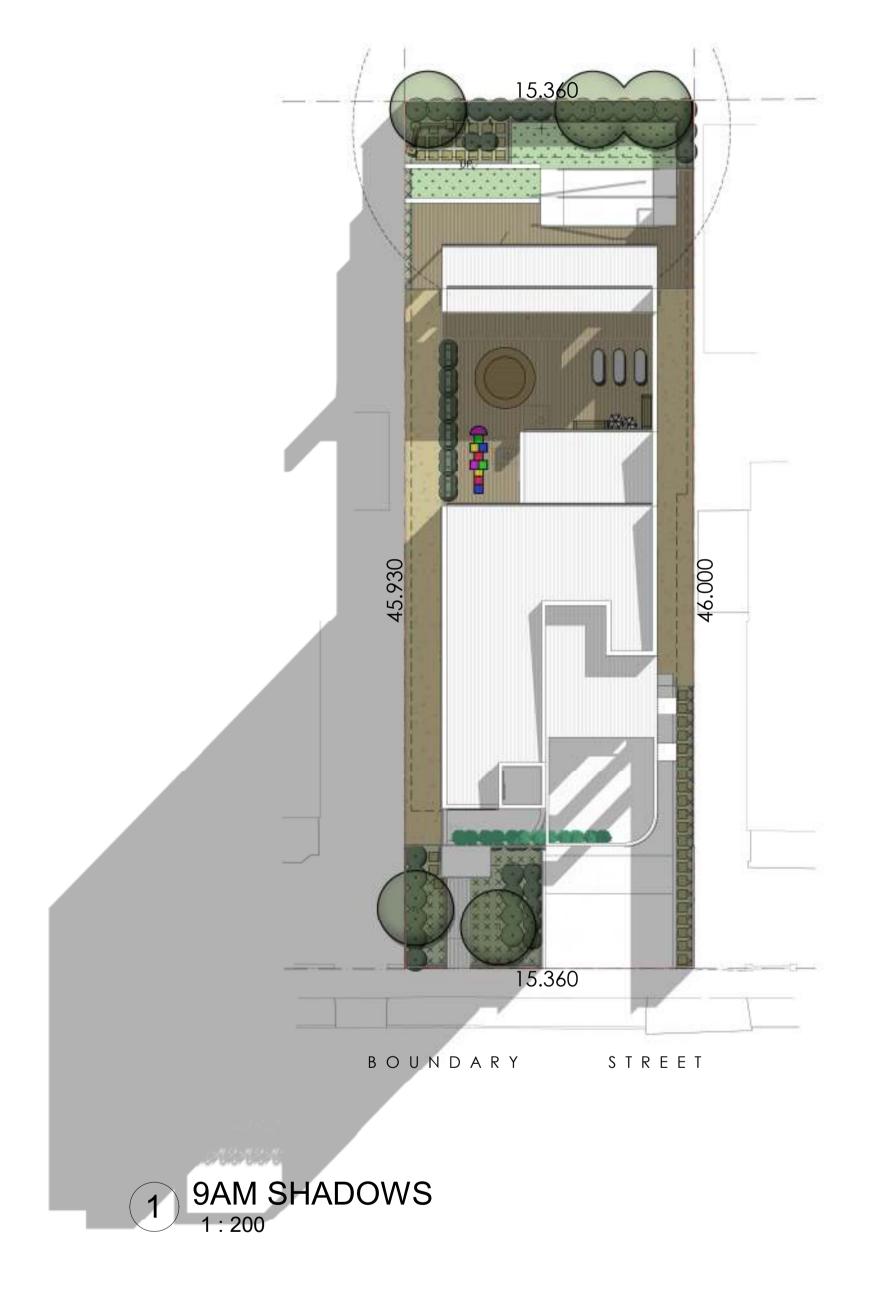

SHADOW DIAGRAMS PROJECT NUMBER DRAWING NUMBER DRAWN BY JM/AC SCALE @ A1 CHECKED BY 1:200 СВ

FOR DA APPROVAL

BASEMENT FLOOR
1:100

| REV | DESCRIPTION  | DATE      |
|-----|--------------|-----------|
| Α   | ISSUE FOR DA | 6/10/2022 |
|     |              |           |
|     |              |           |
|     |              |           |
|     |              |           |
|     |              |           |
|     |              |           |
|     |              |           |
|     |              |           |
|     |              |           |