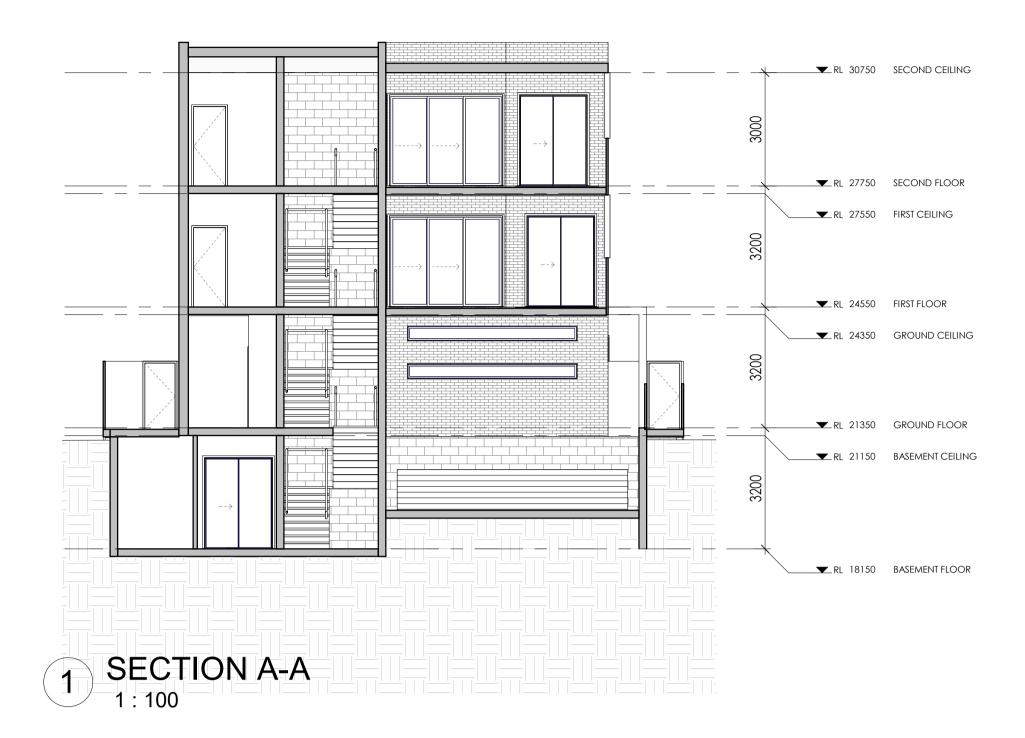

PROJECT NUMBER DRAWING NUMBER DRAWN BY CHECKED BY SCALE @ A1 1:100

FOR DA APPROVAL

2 RAMP SECTION 1:50

3 SECTION B-B 1:100

| REV | DESCRIPTION  | DATE      |
|-----|--------------|-----------|
| А   | ISSUE FOR DA | 6/10/2022 |
|     |              |           |
|     |              |           |
|     |              |           |
|     |              |           |
|     |              |           |
|     |              |           |
|     |              |           |
|     |              |           |
|     |              |           |
|     |              |           |

# CHILD CARE SPECIALISTS

PROJECT TITLE PROPOSED CHILD CARE FACILITY 62 BOUNDARY STREET, PARRAMATTA DRAWING TITLE SECTIONS

+61 2 9188 8250 bainidesign.com.au info@bainidesign.com.au 1B Villiers St, Parramatta, NSW, 2150 PO BOX 2402, North Parramatta, NSW, 1750