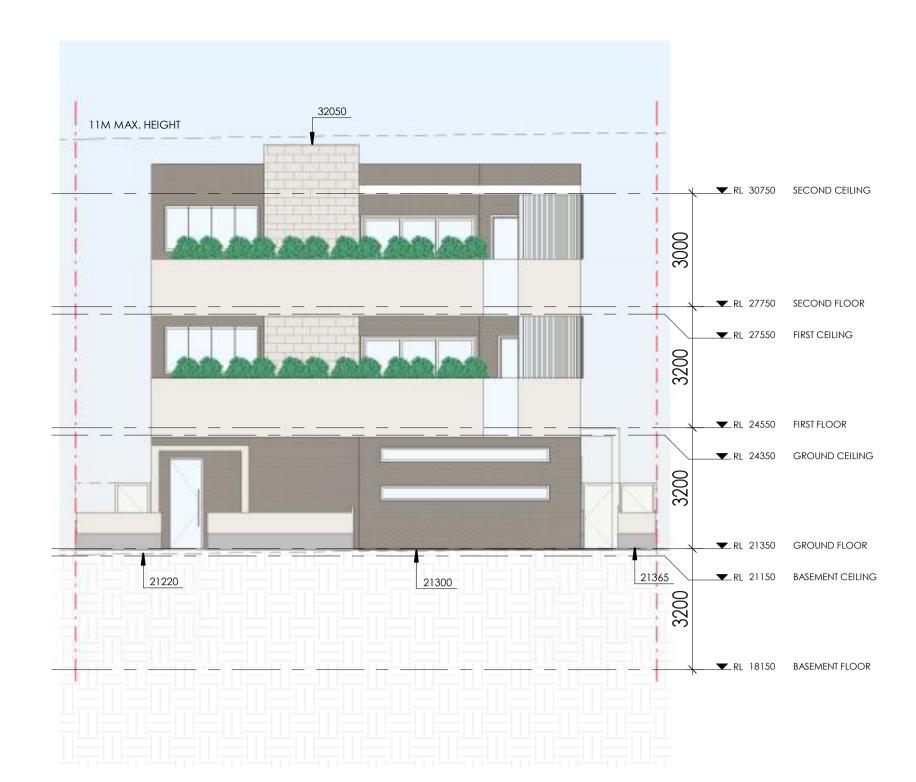

WEST ELEVATION
1:100

PROJECT TITLE PROPOSED CHILD CARE FACILITY 62 BOUNDARY STREET, PARRAMATTA DRAWING TITLE ELEVATIONS

+61 2 9188 8250 bainidesign.com.au info@bainidesign.com.au 1B Villiers St, Parramatta, NSW, 2150 PO BOX 2402, North Parramatta, NSW, 1750