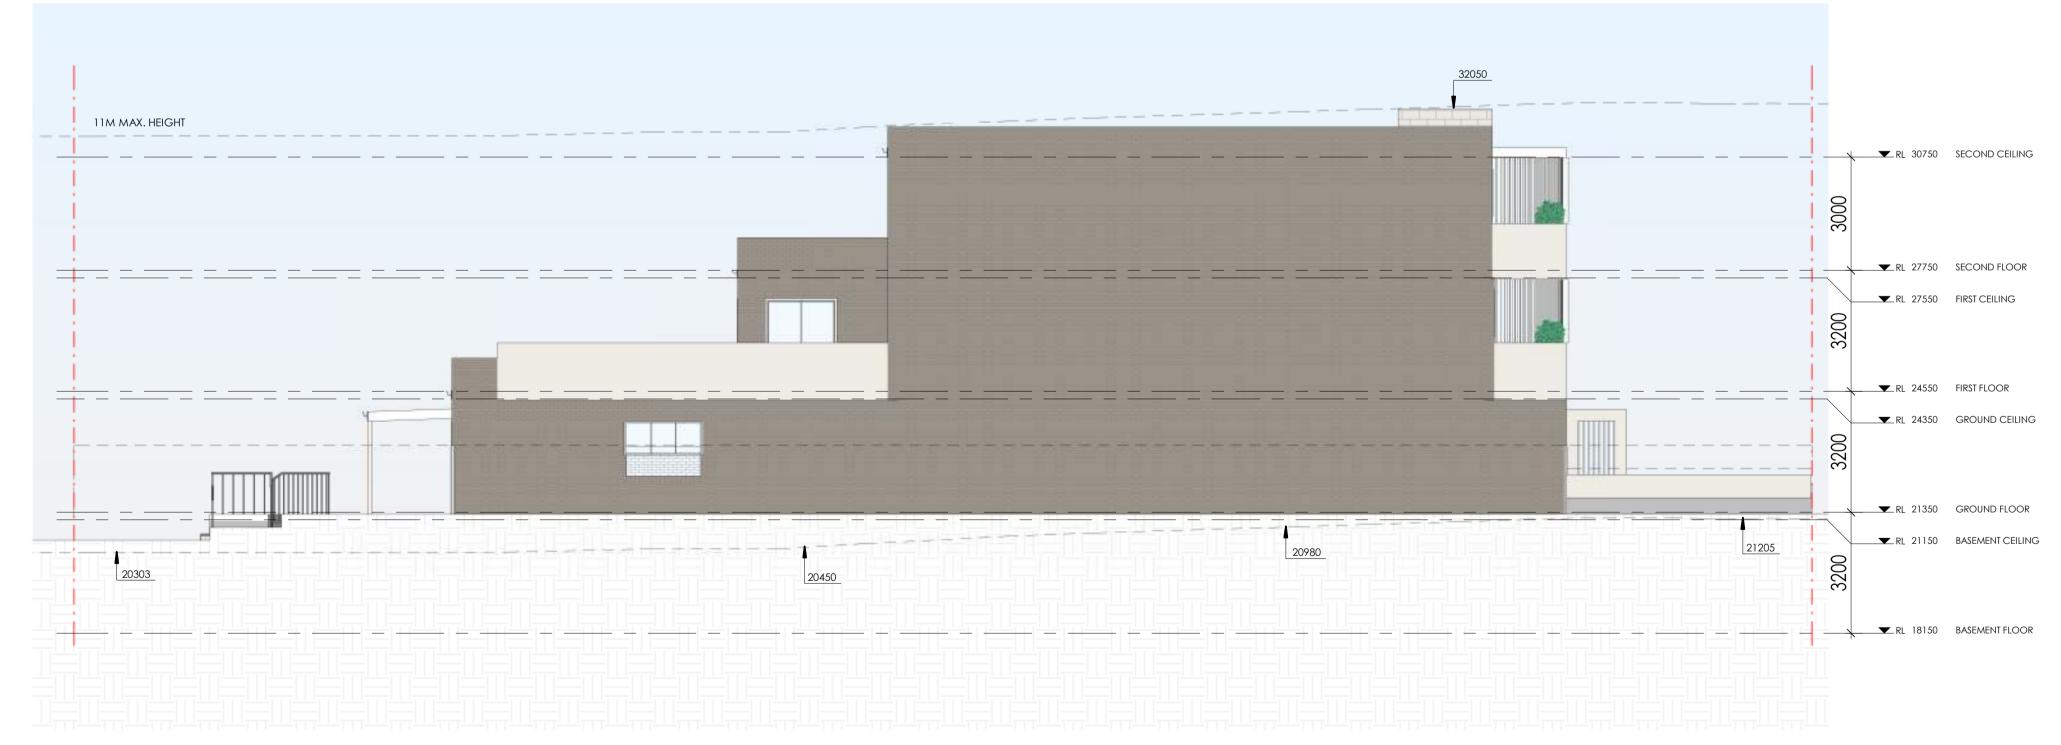

# 1 STREETSCAPE ELEVATION 1: 100

| REV | DESCRIPTION  | DATE      |
|-----|--------------|-----------|
| Α   | ISSUE FOR DA | 6/10/2022 |
|     |              |           |
|     |              |           |
|     |              |           |
|     |              |           |
|     |              |           |
|     |              |           |
|     |              |           |
|     |              |           |
|     |              |           |
|     |              |           |
|     |              |           |

PROJECT TITLE PROPOSED CHILD CARE FACILITY 62 BOUNDARY STREET, PARRAMATTA DRAWING TITLE

STREETSCAPE ELEVATION +61 2 9188 8250 bainidesign.com.au info@bainidesign.com.au

| +61 2 9188 8250                                                                   | PRC |
|-----------------------------------------------------------------------------------|-----|
| bainidesign.com.au<br>info@bainidesign.com.au                                     | 9   |
| 1B Villiers St, Parramatta, NSW, 2150<br>PO BOX 2402, North Parramatta, NSW, 1750 | _   |
|                                                                                   |     |