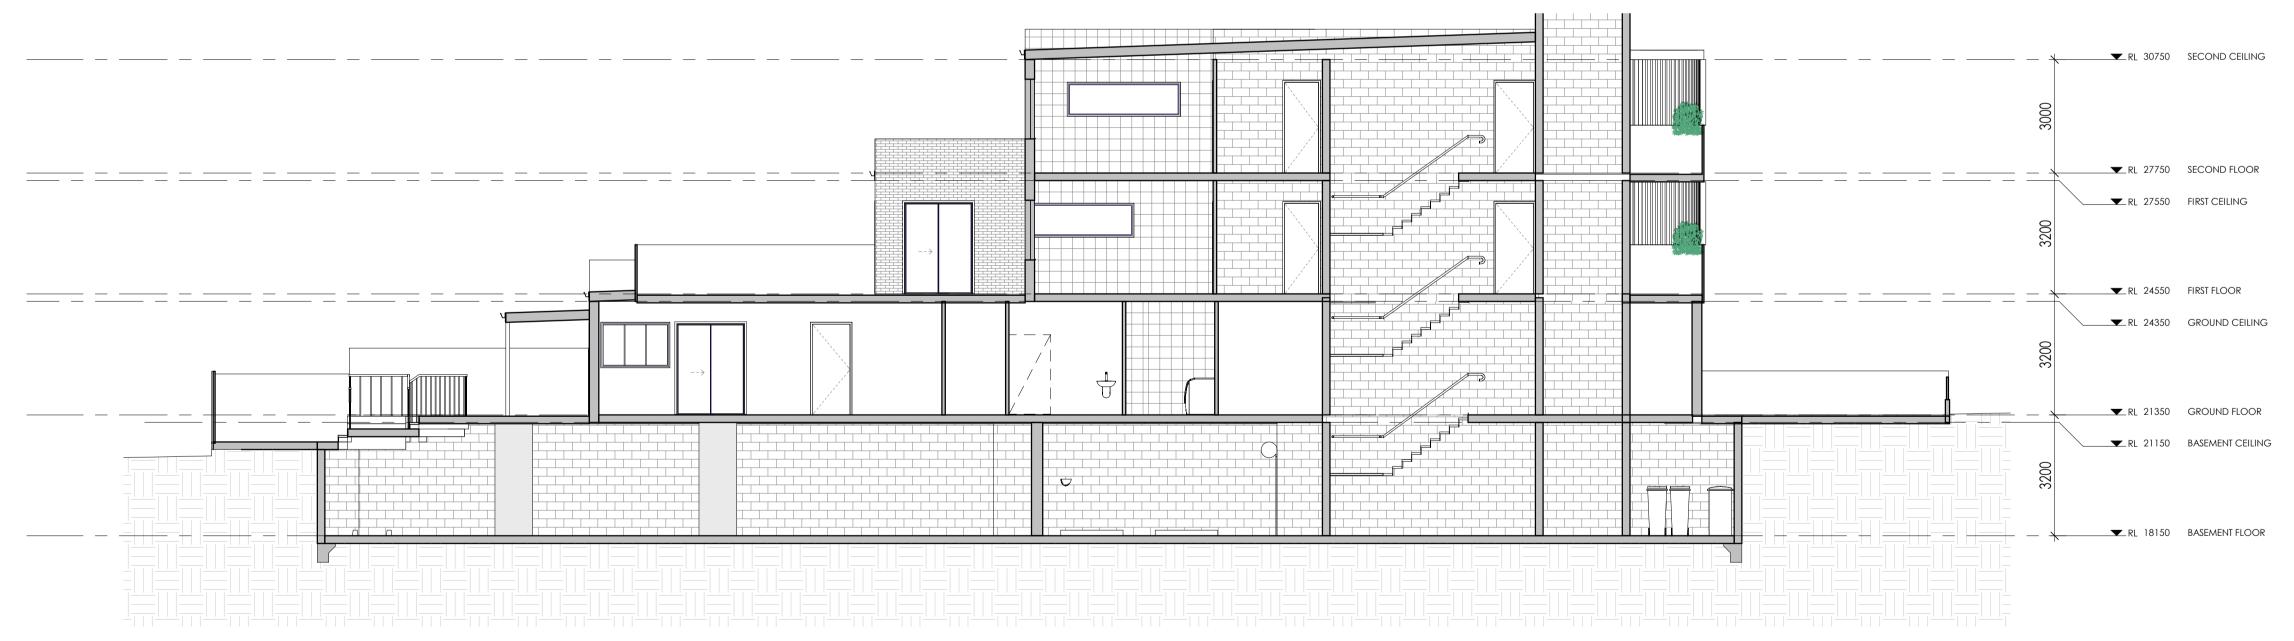

PROJECT NUMBER DRAWING NUMBER DRAWN BY CHECKED BY SCALE @ A1 1:100

FOR DA APPROVAL

2 RAMP SECTION 1:50

3 SECTION B-B 1:100

| REV | DESCRIPTION  | DATE      |
|-----|--------------|-----------|
| А   | ISSUE FOR DA | 6/10/2022 |
|     |              |           |
|     |              |           |
|     |              |           |
|     |              |           |
|     |              |           |
|     |              |           |
|     |              |           |
|     |              |           |
|     |              |           |
|     |              |           |

# CHILD CARE SPECIALISTS

PROJECT TITLE PROPOSED CHILD CARE FACILITY 62 BOUNDARY STREET, PARRAMATTA DRAWING TITLE SECTIONS

+61 2 9188 8250 bainidesign.com.au info@bainidesign.com.au 1B Villiers St, Parramatta, NSW, 2150 PO BOX 2402, North Parramatta, NSW, 1750