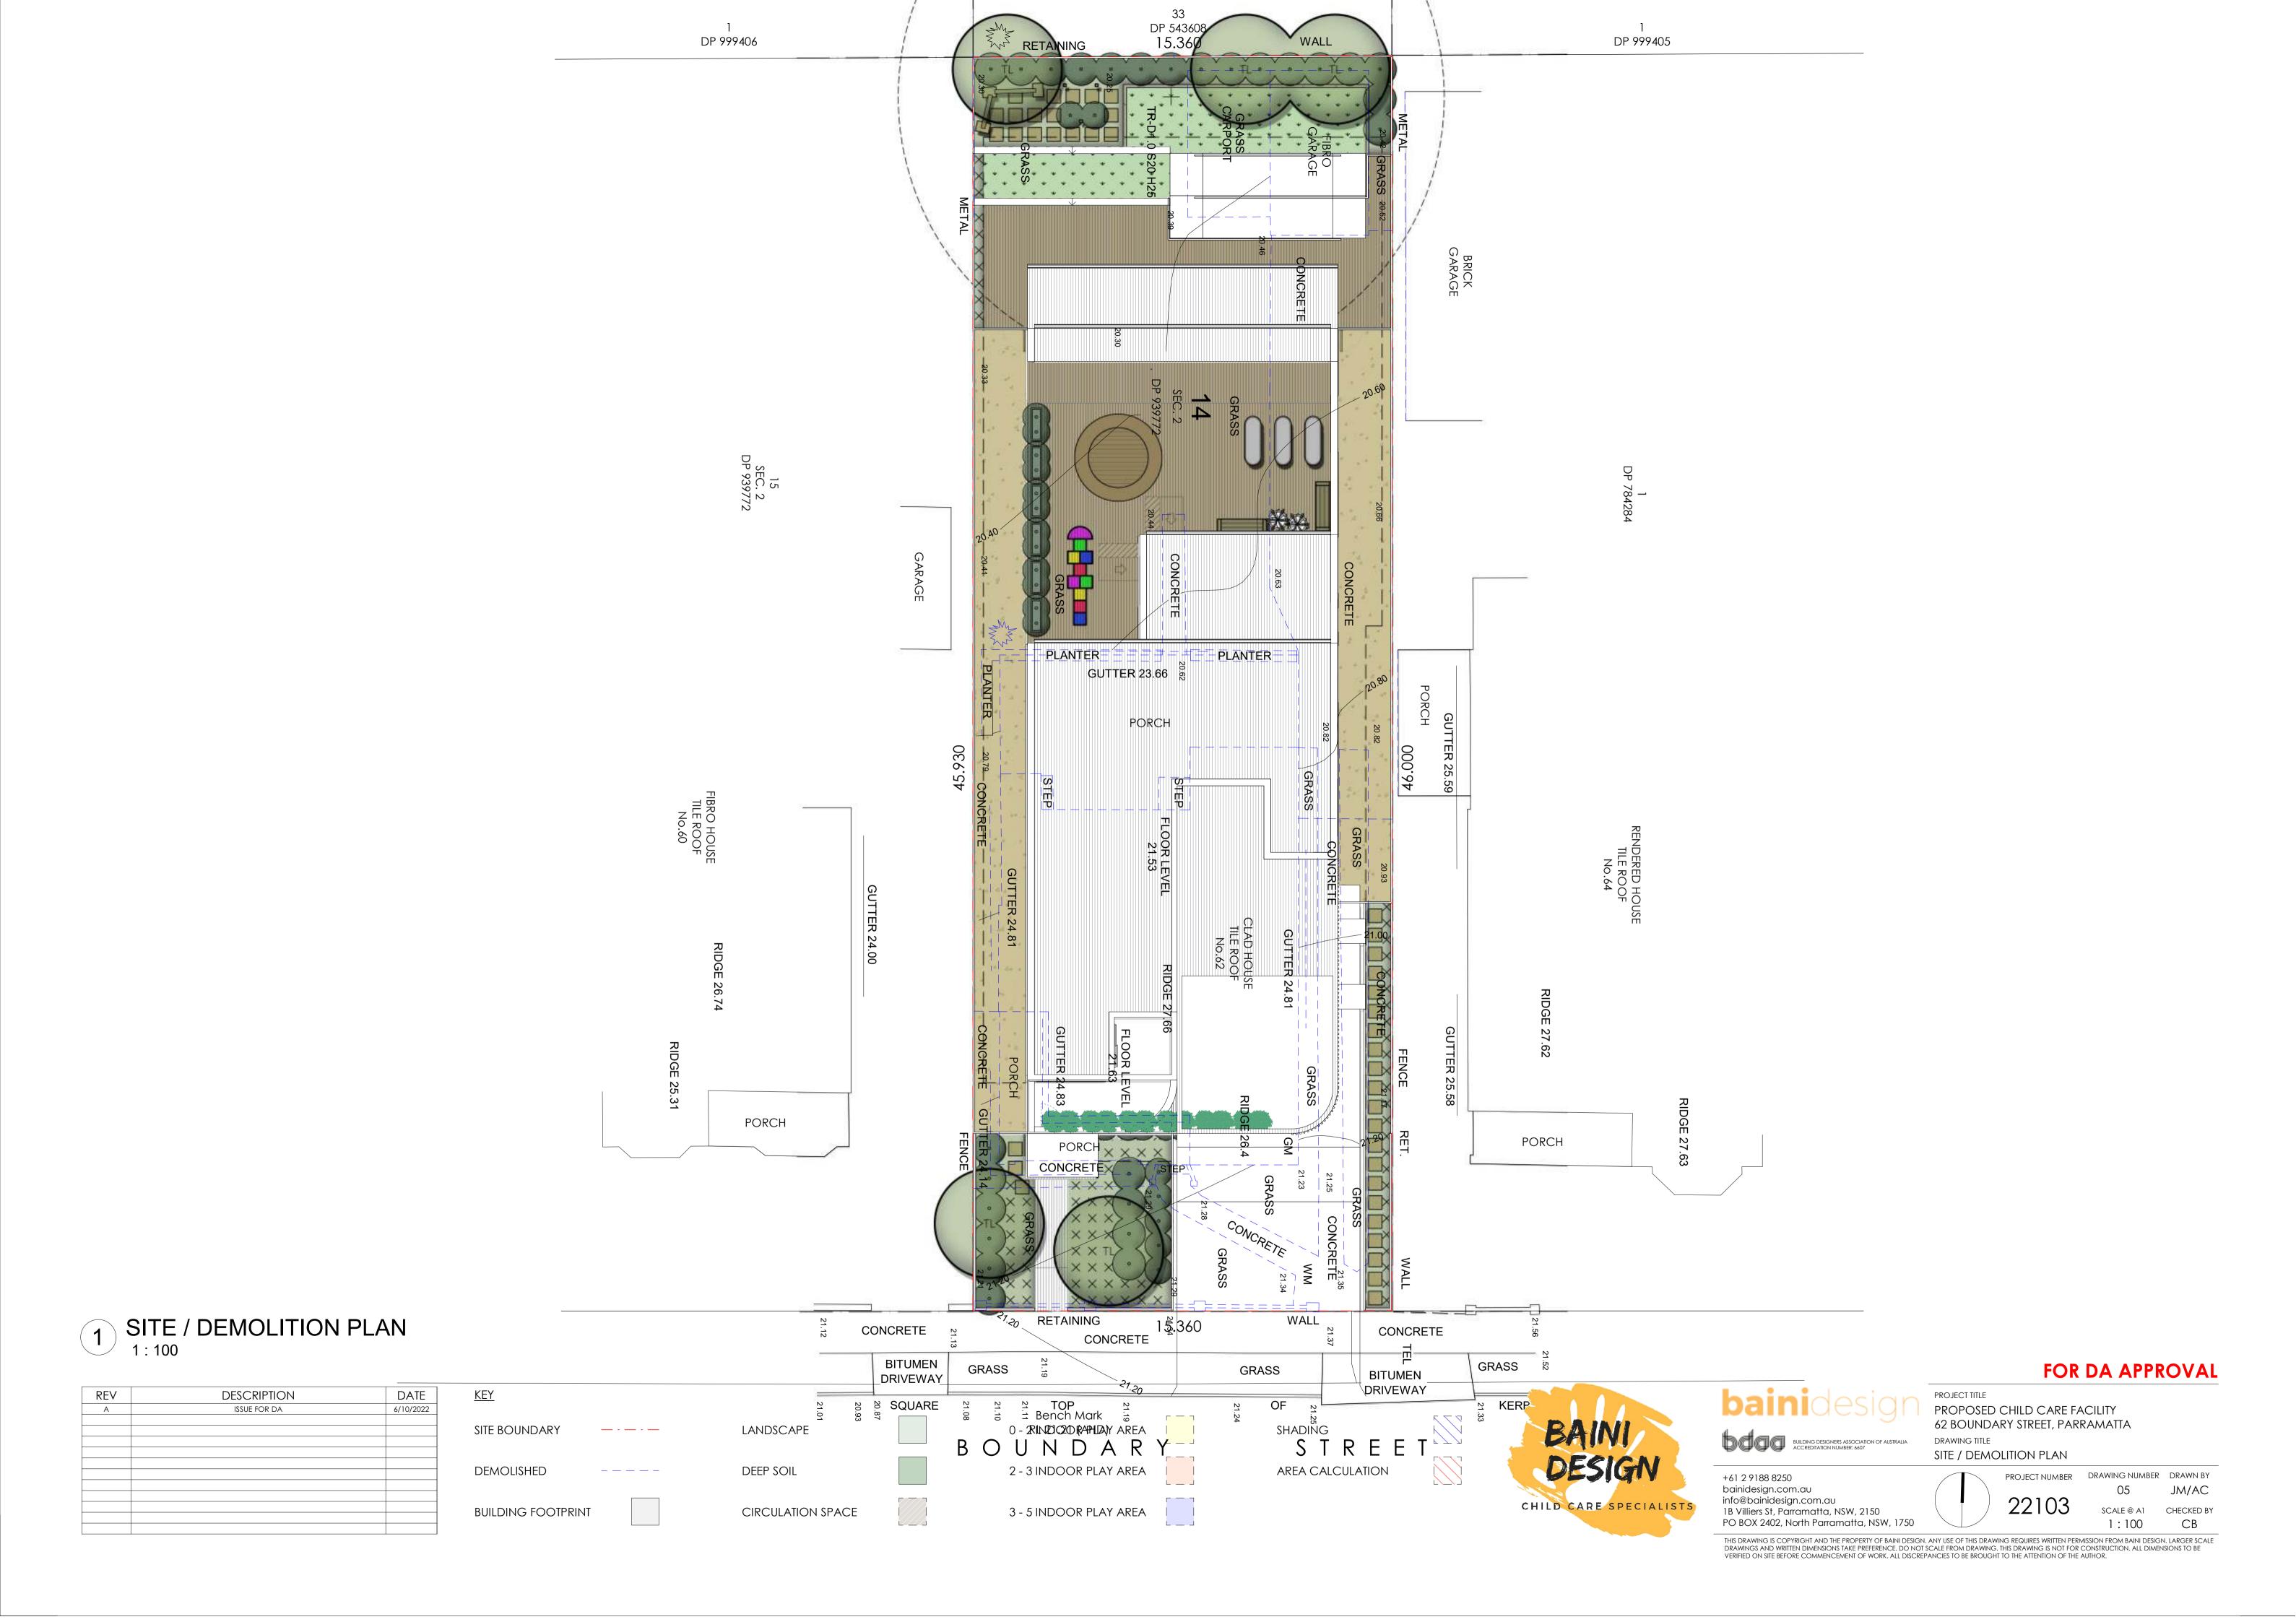

SITE BOUNDARY \_---DEMOLISHED \_ \_ \_ \_ \_

<u>KEY</u>

BUILDING FOOTPRINT

LANDSCAPE DEEP SOIL CIRCULATION SPACE 2 - 3 INDOOR PLAY AREA

AREA CALCULATION 3 - 5 INDOOR PLAY AREA

CHILD CARE SPECIALISTS

PROJECT TITLE PROPOSED CHILD CARE FACILITY 62 BOUNDARY STREET, PARRAMATTA DRAWING TITLE BASEMENT FLOOR