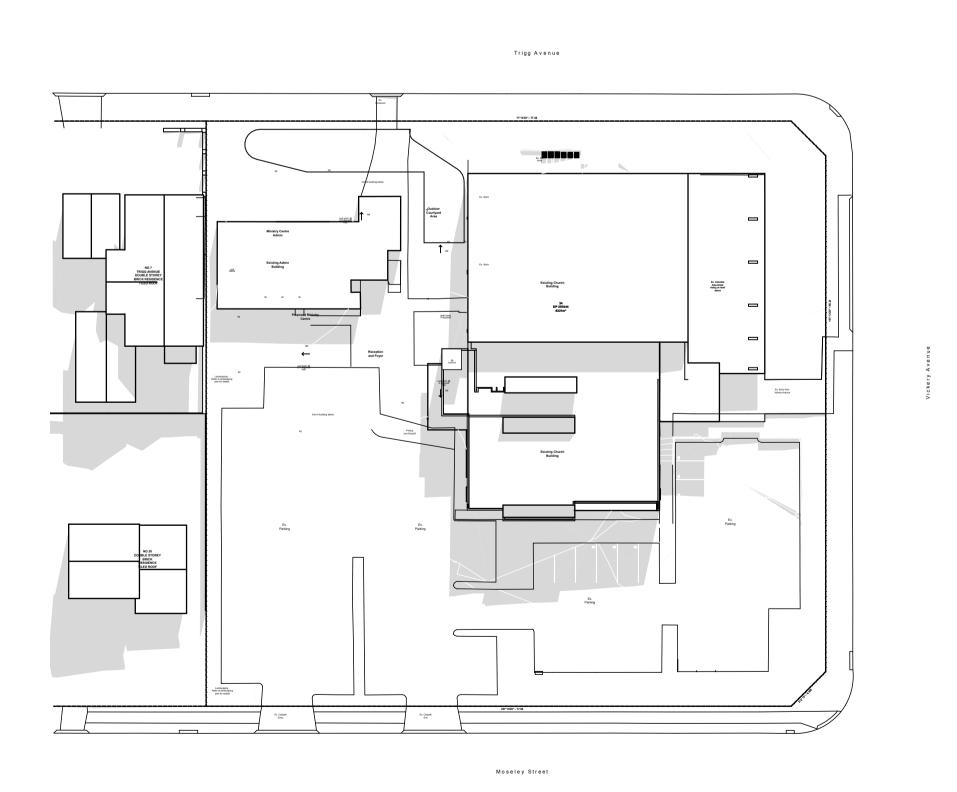

### St Pauls Anglican

St Pauls Carlingford Ministry Centre

Moseley St and Vickery St, Carlingford, NSW

Drawn; JS Checked; SE Plot date; 13/12/21

Scale;1:400 as noted @ AI

Project No; **2736.21** 

 $\begin{array}{ll} \text{Drawing No;} & \text{Revision\#;} \\ \text{DA01} & \text{DA01} \end{array}$ 

Site Analysis Plan

Moseley Street

Stanton Dahl Architects
PO Box 833, Epping, NSW 1710, Australia
Tel +61 2 8876 5300
www.stantondahl.com.au

All dimensions to be verified on site and any discrepancies referred to architect for determination. figured dimensions to take precedence over scaled dimensions.