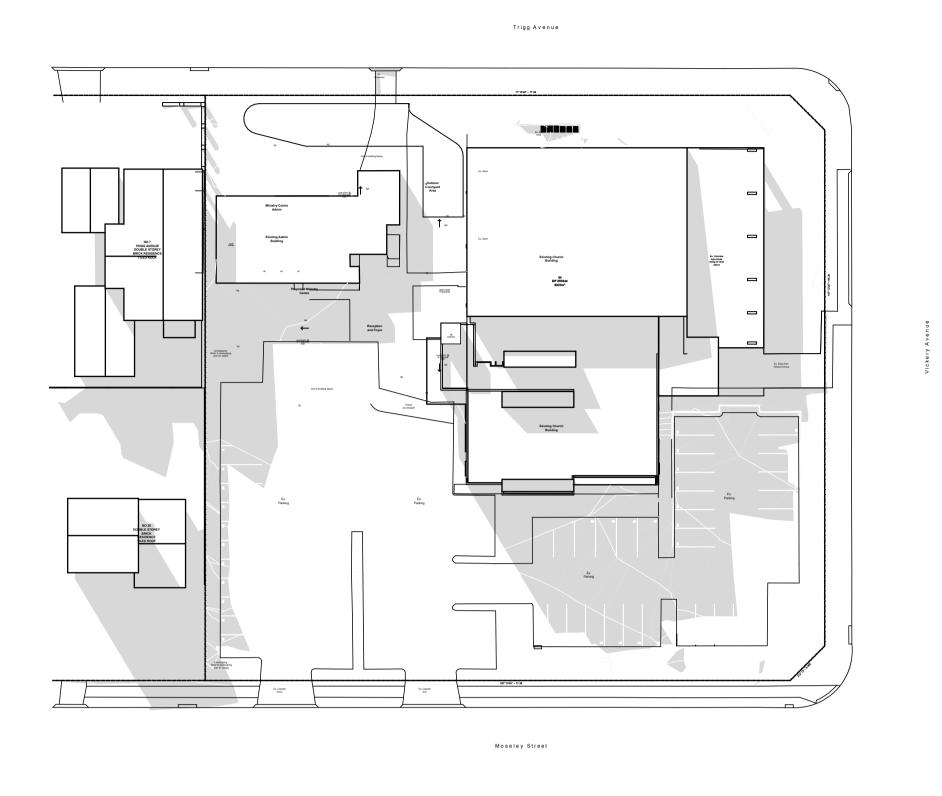

### St Pauls Anglican

St Pauls Carlingford Ministry Centre

Moseley St and Vickery St, Carlingford, NSW

Drawn; JS Checked; SE Plot date; 13/12/21

Scale; 1:100 as noted @ AI

Project No; **2736.21** 

Drawing No; Revision#; DA03 DA01

Proposal Ground Floor

Legend (floor plans)

Stanton Dahl Architects
PO Box 833, Epping, NSW 1710, Australia
Tel +61 2 8876 5300
www.stantondahl.com.au

All dimensions to be verified on site and any discrepancies referred to architect for determination. figured dimensions to take precedence over scaled dimensions.