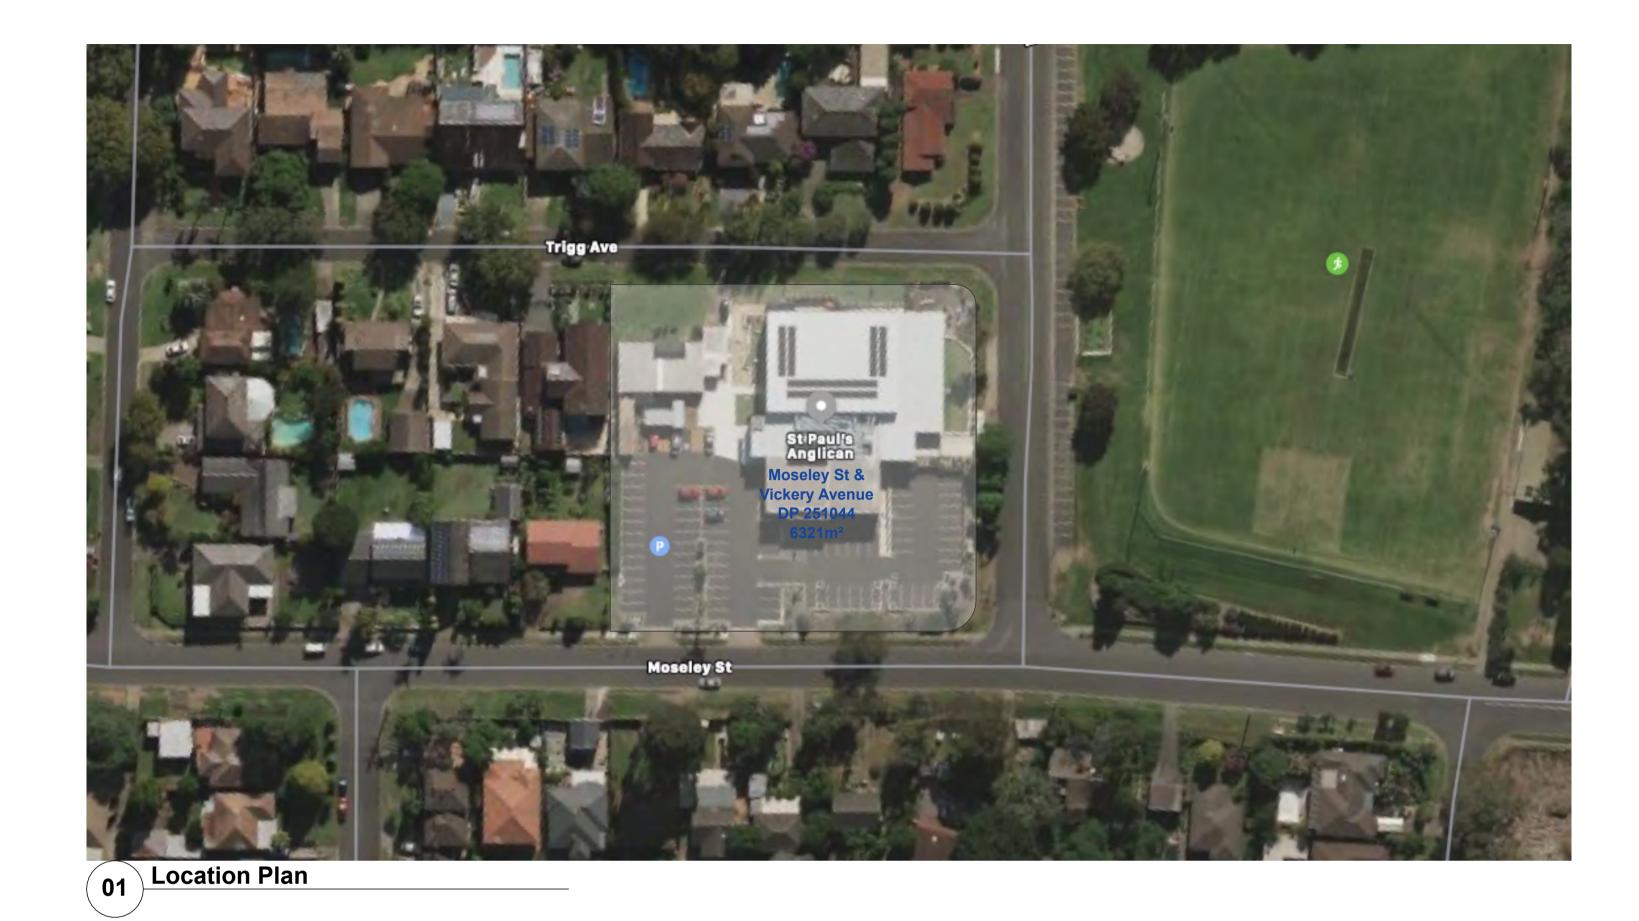

### St Pauls Anglican

St Pauls Carlingford Ministry Centre

Moseley St and Vickery St, Carlingford, NSW

Drawn; JS Checked; SE Plot date; 13/12/21

Scale;1:400 as noted @ AI

Project No; **2736.21** 

 $\begin{array}{ll} \text{Drawing No;} & \text{Revision\#;} \\ \text{DA01} & \text{DA01} \end{array}$ 

Site Analysis Plan

Moseley Street

Stanton Dahl Architects
PO Box 833, Epping, NSW 1710, Australia
Tel +61 2 8876 5300
www.stantondahl.com.au

All dimensions to be verified on site and any discrepancies referred to architect for determination. figured dimensions to take precedence over scaled dimensions.