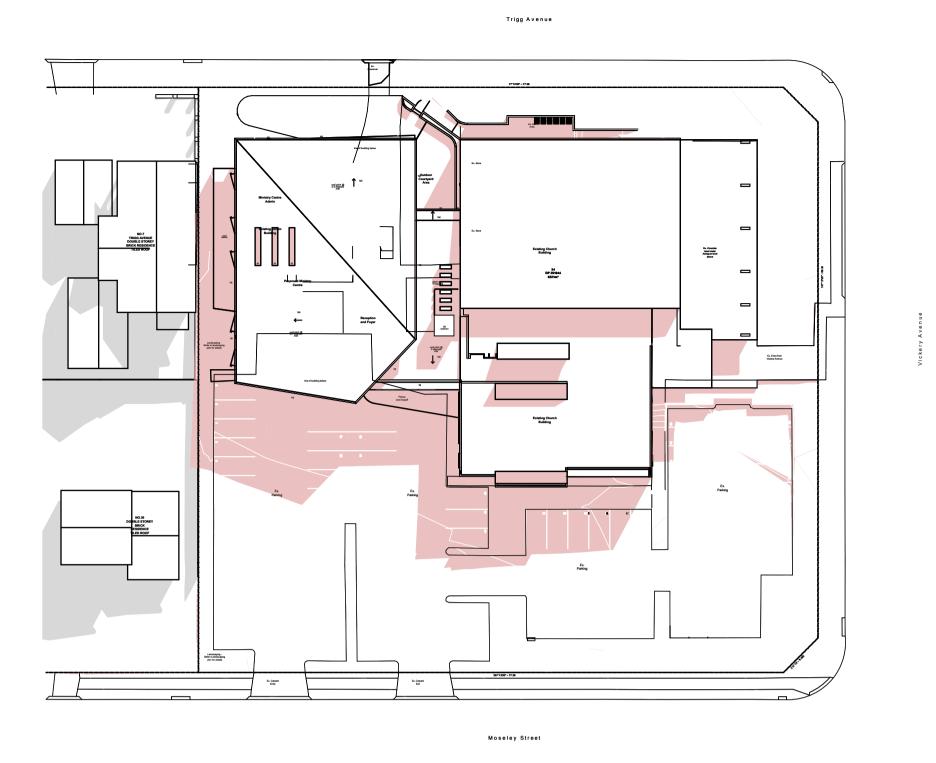

### St Pauls Anglican

St Pauls Carlingford Ministry Centre

Moseley St and Vickery St, Carlingford, NSW

Drawn; JS Checked; SE Plot date; 13/12/21

Scale; 1:200 as noted @ AI

Project No; **2736.21** 

Drawing No; Revision#; DA02 DA01

Site Plan/Roof Plan

Legend (floor plans)

Stanton Dahl Architects
PO Box 833, Epping, NSW 1710, Australia
Tel +61 2 8876 5300
www.stantondahl.com.au

All dimensions to be verified on site and any discrepancies referred to architect for determination. figured dimensions to take precedence over scaled dimensions.