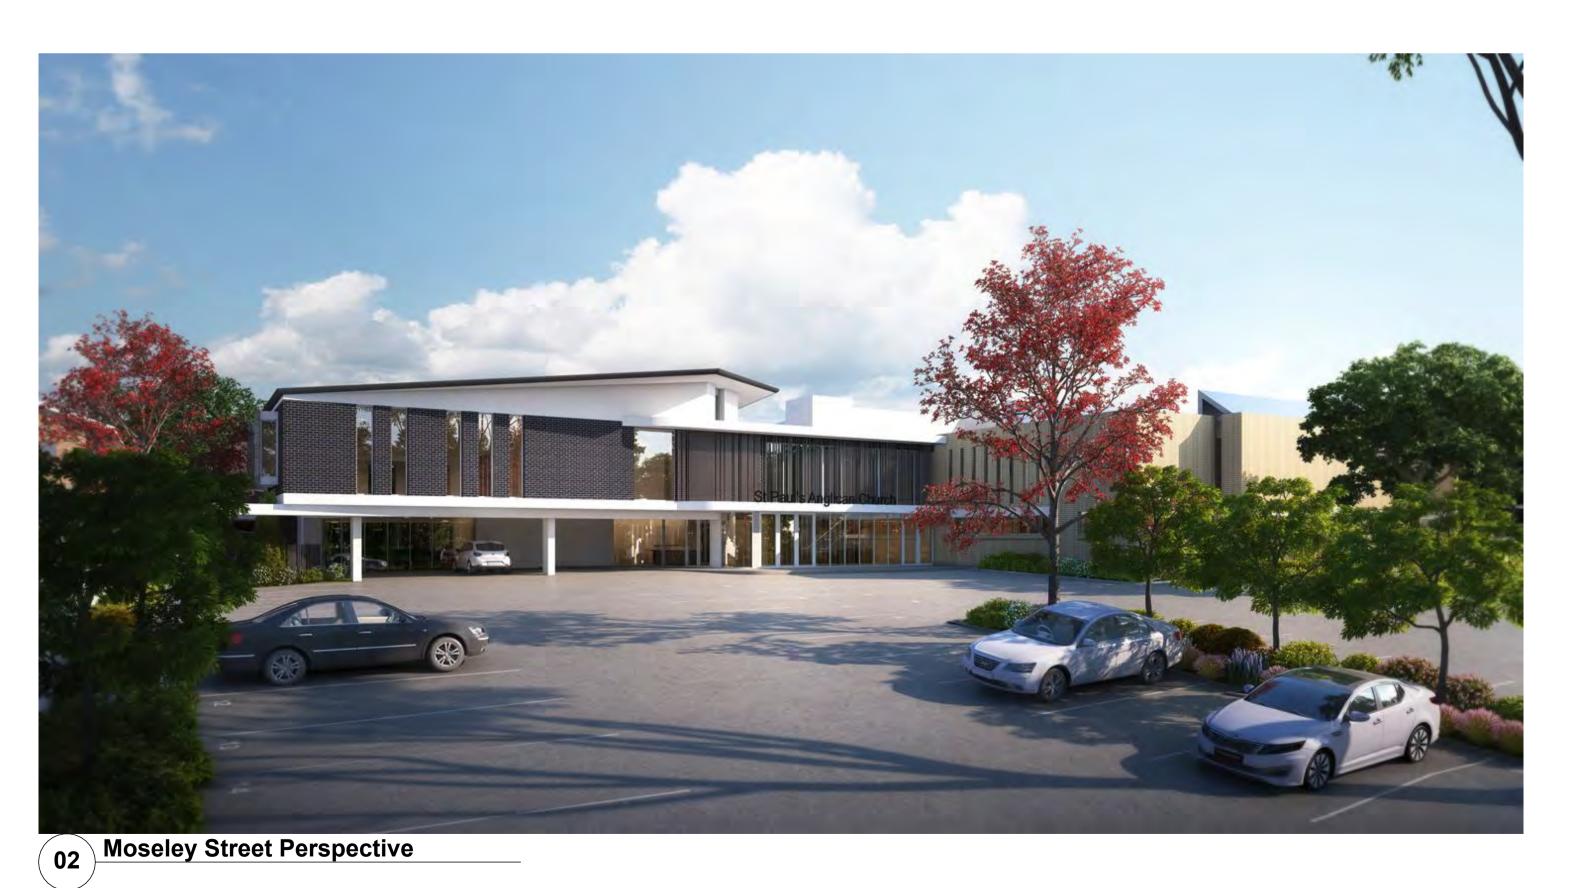

### St Pauls Anglican

St Pauls Carlingford Ministry Centre

Moseley St and Vickery St, Carlingford, NSW

Drawn; JS Checked; SE Plot date; 13/12/21

Scale;1:100, 1:50 as noted @ AI

Project No; **2736.21** 

Drawing No; DA11

DA01

Revision#;

Height Limit Diagram & Signage

Moseley Street Perspective

Stanton Dahl & Associates Pty Limited. ABN 32 002 261 396 Nominated Architects : D.P Stanton 3642, S.M Evans 7686 © Copyright 2021 Stanton Dahl