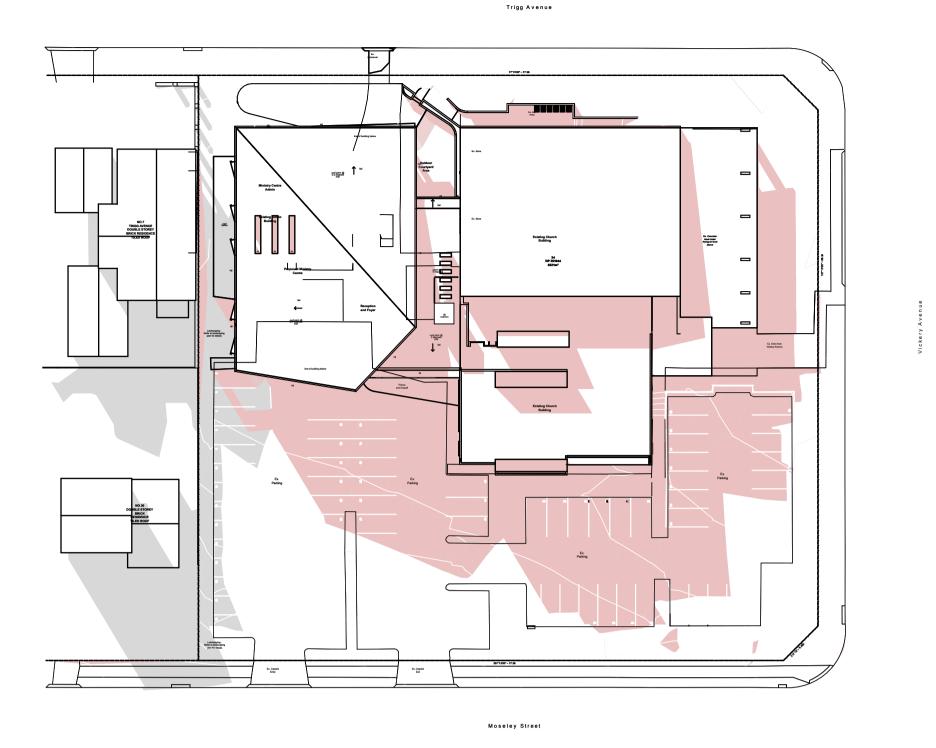

### St Pauls Anglican

St Pauls Carlingford Ministry Centre

Moseley St and Vickery St, Carlingford, NSW

Drawn; JS Checked; SE Plot date; 13/12/21

Scale; 1:100 as noted @ AI

Project No; **2736.21** 

Drawing No; Revision#; DA03 DA01

Proposal Ground Floor

Legend (floor plans)

Stanton Dahl Architects
PO Box 833, Epping, NSW 1710, Australia
Tel +61 2 8876 5300
www.stantondahl.com.au

All dimensions to be verified on site and any discrepancies referred to architect for determination. figured dimensions to take precedence over scaled dimensions.