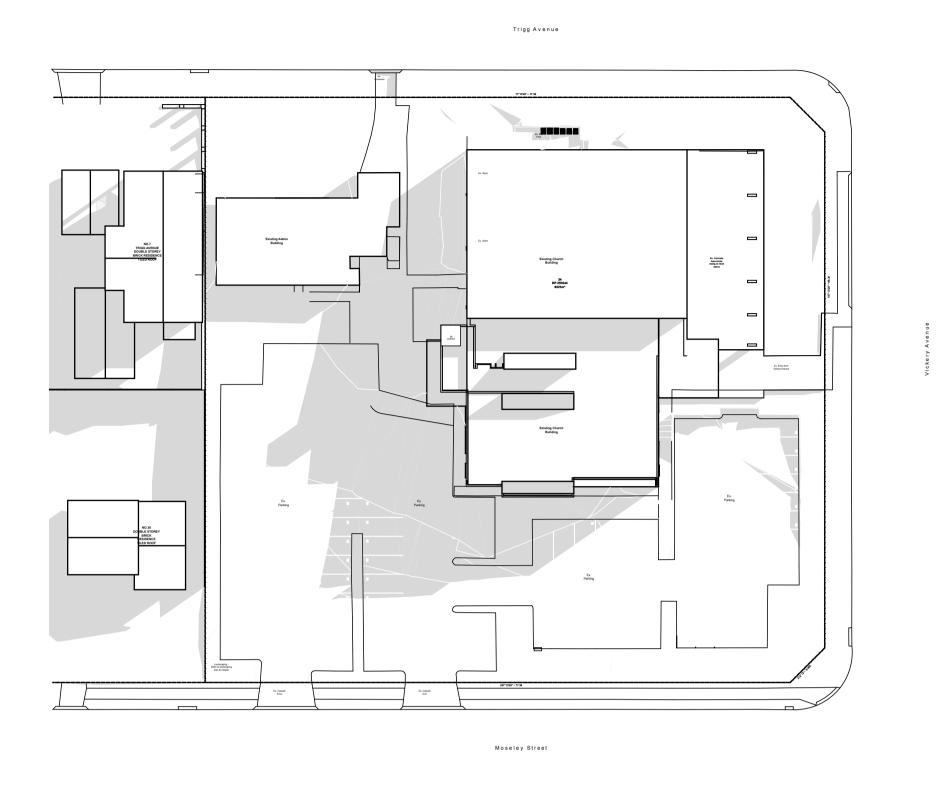

### St Pauls Anglican

St Pauls Carlingford Ministry Centre

Moseley St and Vickery St, Carlingford, NSW

Drawn; JS Checked; SE Plot date; 13/12/21

Scale; 1:200 as noted @ AI

Project No; **2736.21** 

Drawing No; Revision#; DA02 DA01

Site Plan/Roof Plan

Legend (floor plans)

Stanton Dahl Architects
PO Box 833, Epping, NSW 1710, Australia
Tel +61 2 8876 5300
www.stantondahl.com.au

All dimensions to be verified on site and any discrepancies referred to architect for determination. figured dimensions to take precedence over scaled dimensions.