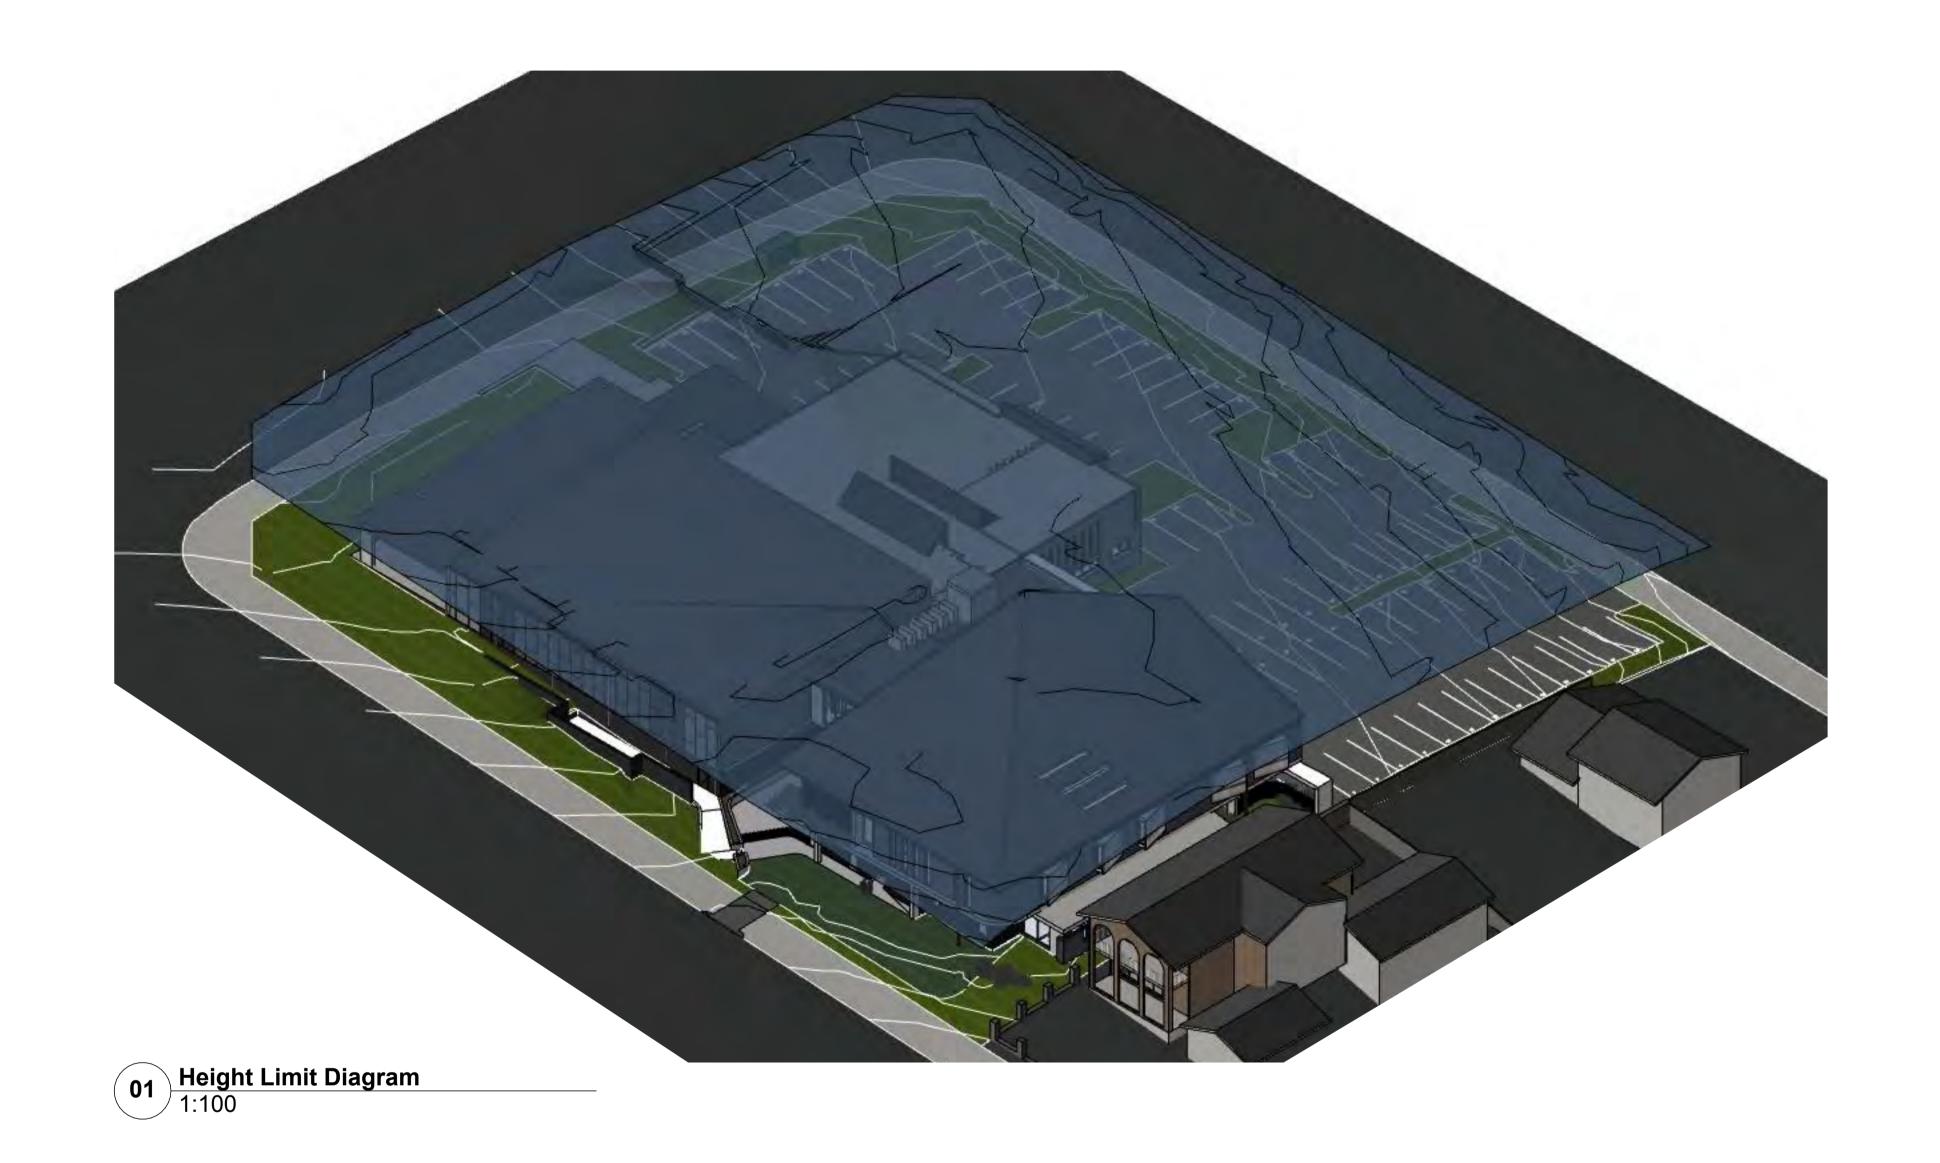

#### Legend

Blue plane shows 9m height limit on site

Proposed Ministry Centre does not exceed 9m height limit

### St Pauls Anglican

St Pauls Carlingford Ministry Centre

Moseley St and Vickery St, Carlingford, NSW

Drawn; JS Checked; SE Plot date; 13/12/21

Scale;1:100, 1:50 as noted @ AI

Project No; **2736.21** 

Drawing No; DA11

DA01

Revision#;

Height Limit Diagram & Signage

Moseley Street Perspective

Stanton Dahl & Associates Pty Limited. ABN 32 002 261 396 Nominated Architects : D.P Stanton 3642, S.M Evans 7686 © Copyright 2021 Stanton Dahl