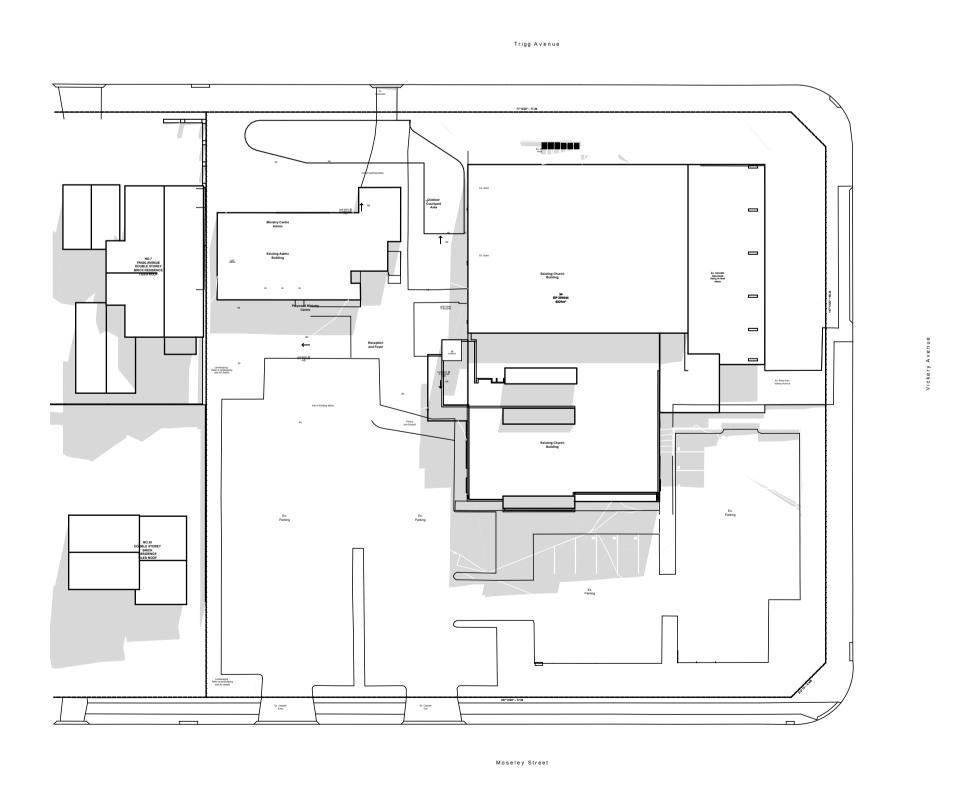

### St Pauls Anglican

St Pauls Carlingford Ministry Centre

Moseley St and Vickery St, Carlingford, NSW

Drawn; JS Checked; SE Plot date; 13/12/21

Scale; 1:200 as noted @ AI

Project No; **2736.21** 

Drawing No; Revision#; DA02 DA01

Site Plan/Roof Plan

Legend (floor plans)

Stanton Dahl Architects
PO Box 833, Epping, NSW 1710, Australia
Tel +61 2 8876 5300
www.stantondahl.com.au

All dimensions to be verified on site and any discrepancies referred to architect for determination. figured dimensions to take precedence over scaled dimensions.