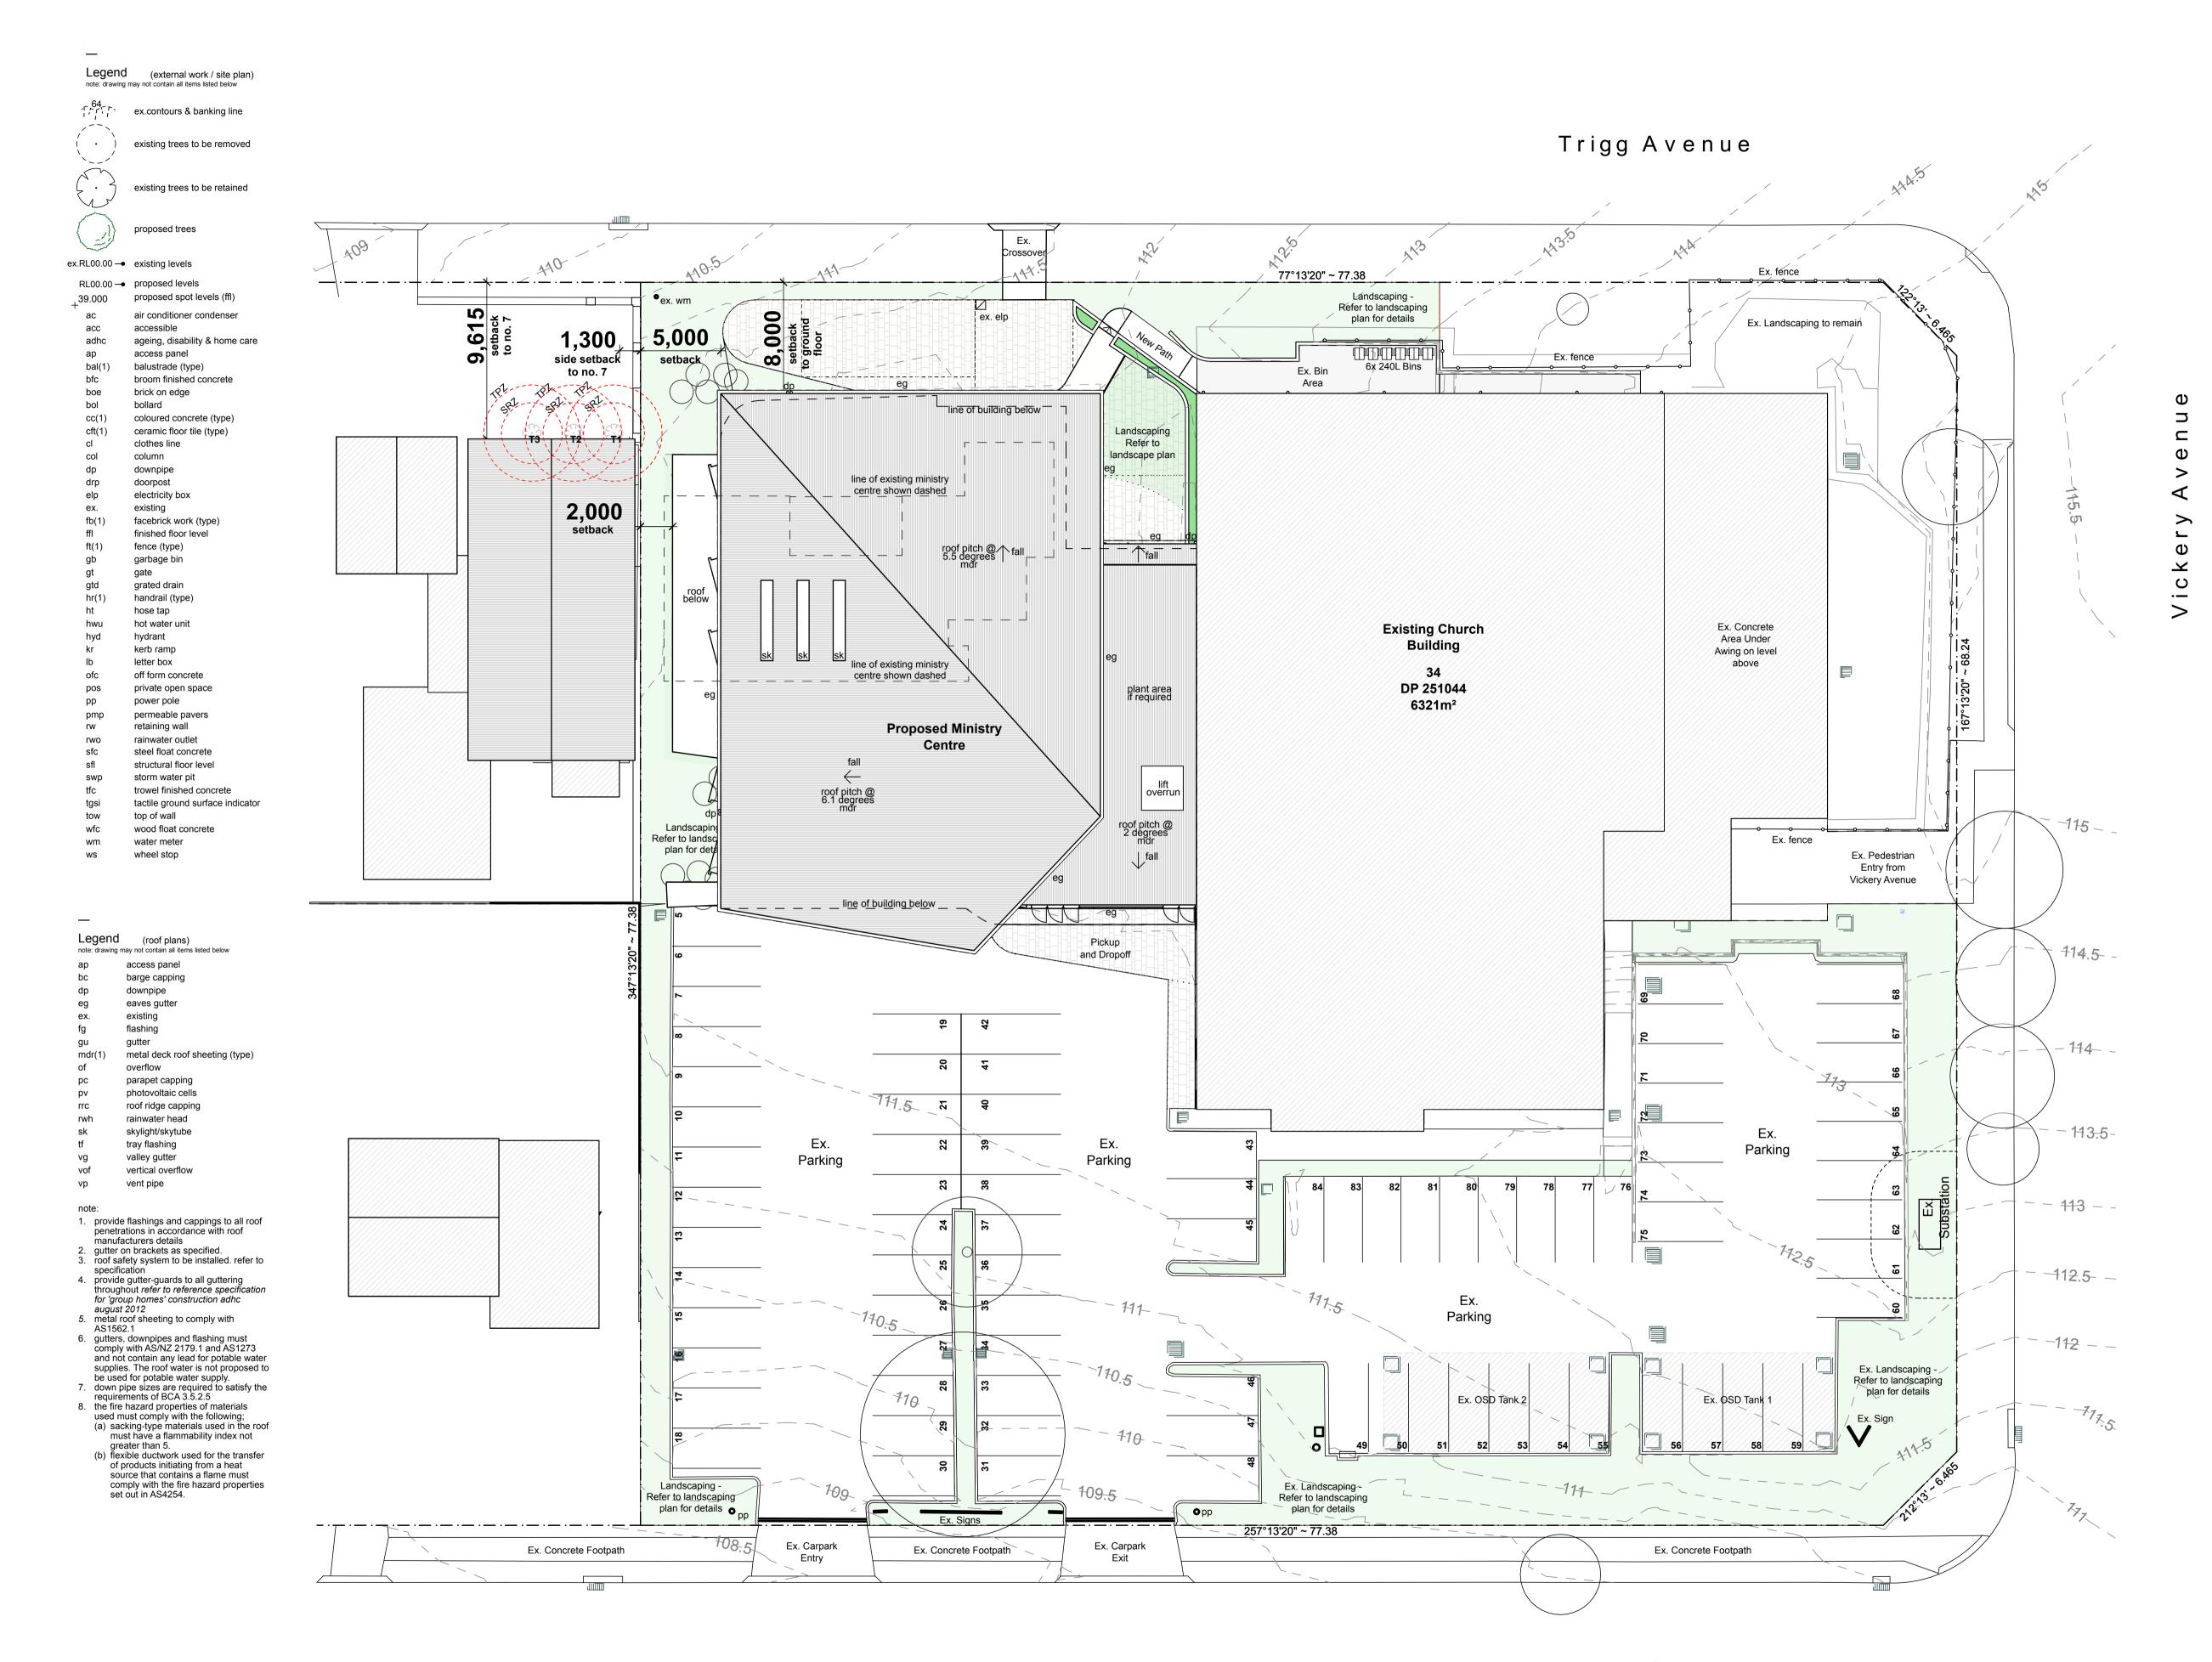

### St Pauls Anglican

St Pauls Carlingford Ministry Centre

Moseley St and Vickery St, Carlingford, NSW

Drawn; JS Checked; SE Plot date; 13/12/21

Scale; 1:200 as noted @ AI

Project No; **2736.21** 

Drawing No; Revision#; DA02 DA01

Site Plan/Roof Plan

Legend (floor plans)

Stanton Dahl Architects
PO Box 833, Epping, NSW 1710, Australia
Tel +61 2 8876 5300
www.stantondahl.com.au

All dimensions to be verified on site and any discrepancies referred to architect for determination. figured dimensions to take precedence over scaled dimensions.