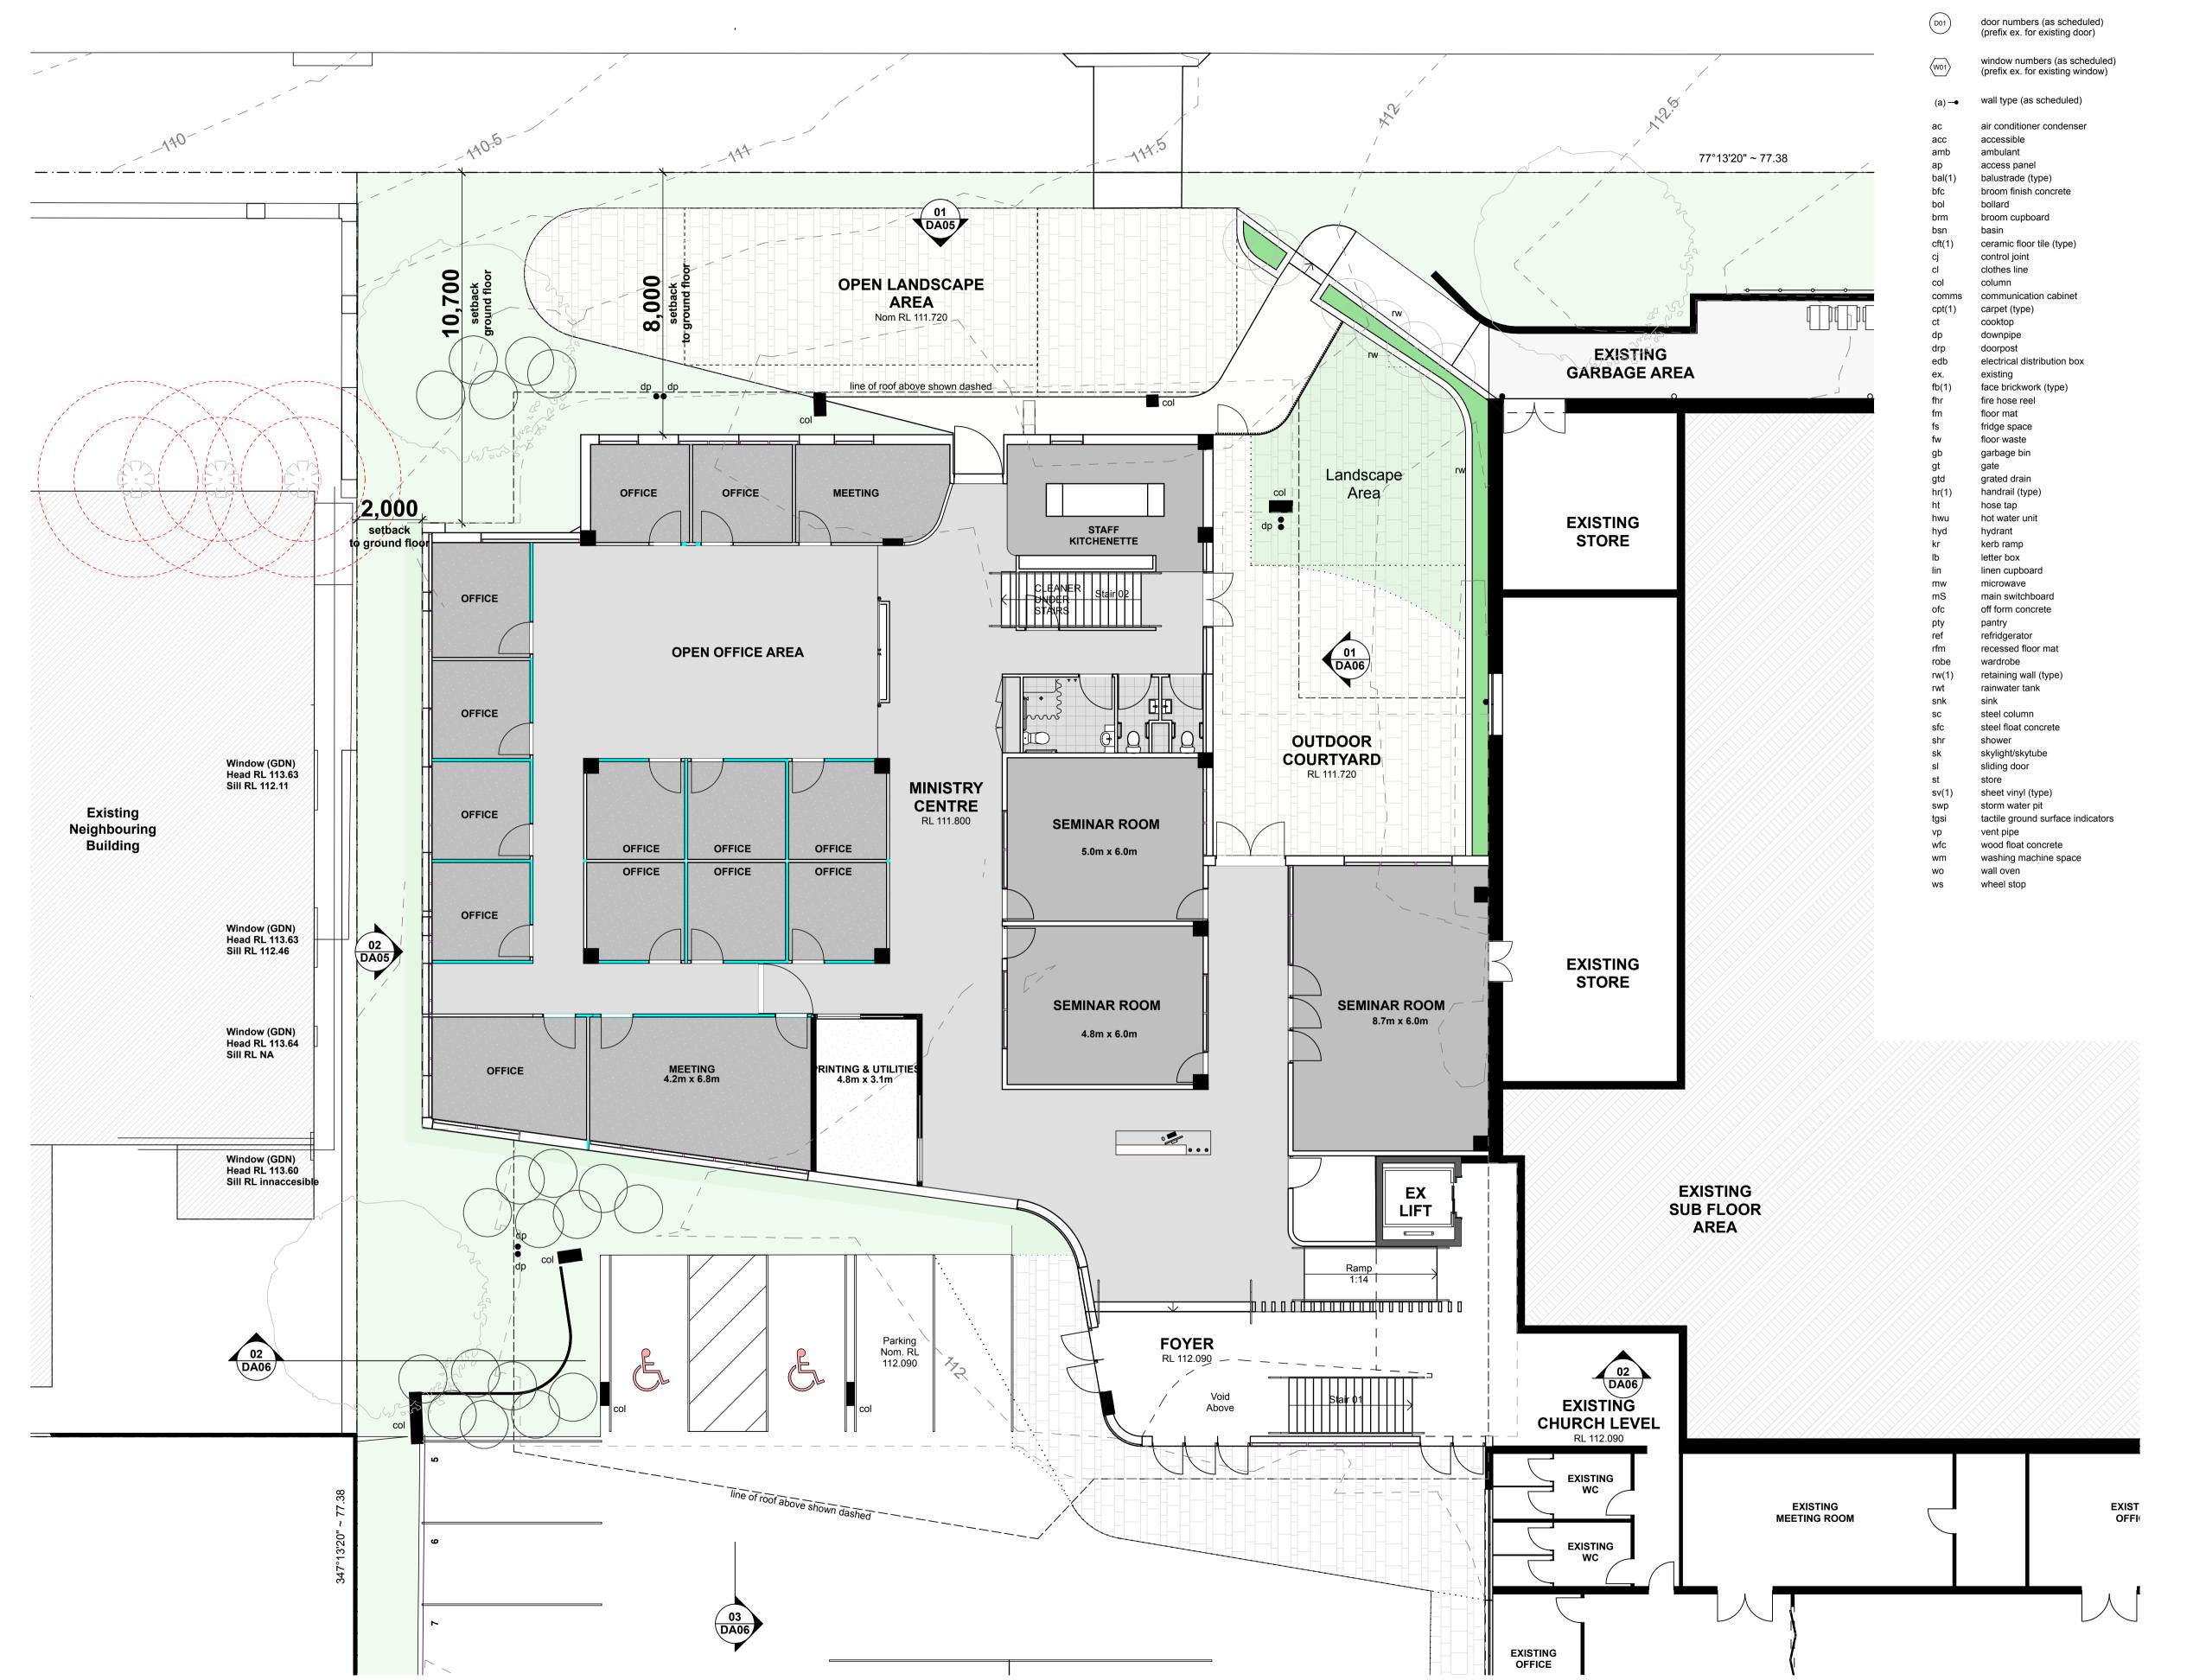

### St Pauls Anglican

St Pauls Carlingford Ministry Centre

Moseley St and Vickery St, Carlingford, NSW

Drawn; JS Checked; SE Plot date; 13/12/21

Scale; 1:100 as noted @ AI

Project No; **2736.21** 

Drawing No; Revision#; DA03 DA01

Proposal Ground Floor

Legend (floor plans)

Stanton Dahl Architects
PO Box 833, Epping, NSW 1710, Australia
Tel +61 2 8876 5300
www.stantondahl.com.au

All dimensions to be verified on site and any discrepancies referred to architect for determination. figured dimensions to take precedence over scaled dimensions.