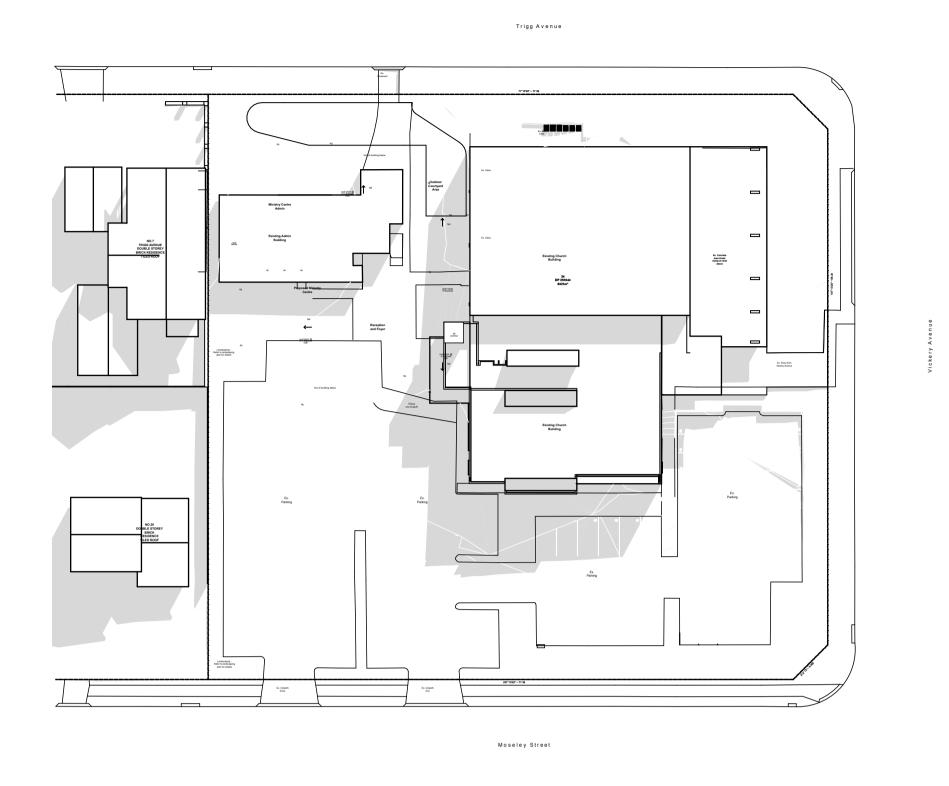

### St Pauls Anglican

St Pauls Carlingford Ministry Centre

Moseley St and Vickery St, Carlingford, NSW

Drawn; JS Checked; SE Plot date; 13/12/21

Scale; 1:200 as noted @ AI

Project No; **2736.21** 

Drawing No; Revision#; DA02 DA01

Site Plan/Roof Plan

Legend (floor plans)

Stanton Dahl Architects
PO Box 833, Epping, NSW 1710, Australia
Tel +61 2 8876 5300
www.stantondahl.com.au

All dimensions to be verified on site and any discrepancies referred to architect for determination. figured dimensions to take precedence over scaled dimensions.