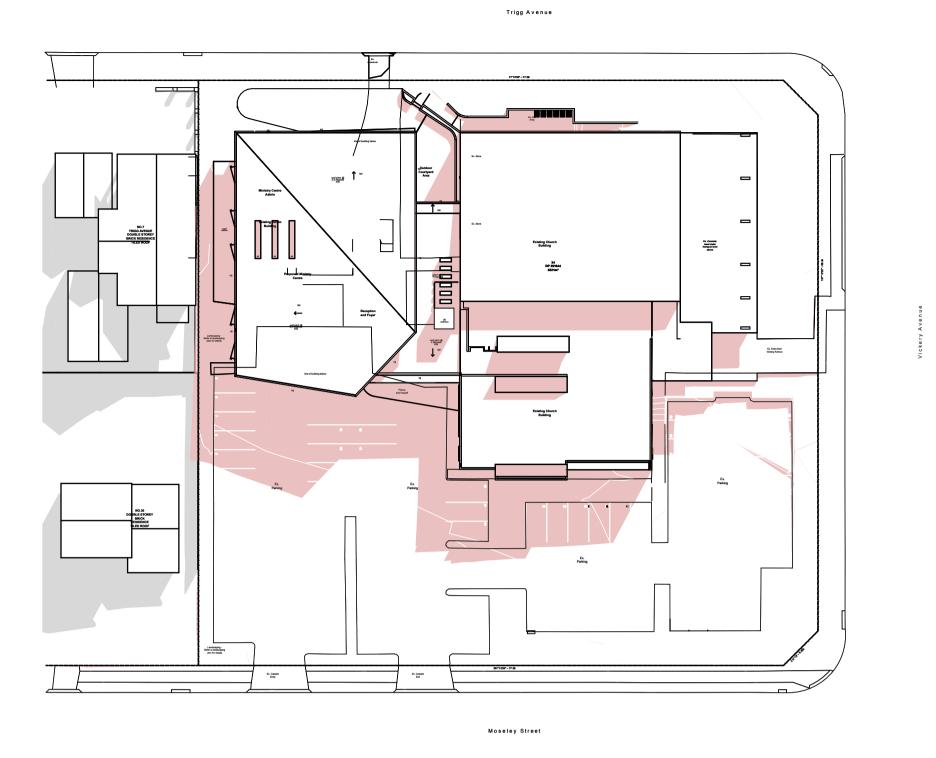

### St Pauls Anglican

St Pauls Carlingford Ministry Centre

Moseley St and Vickery St, Carlingford, NSW

Drawn; JS Checked; SE Plot date; 13/12/21

Scale; 1:200 as noted @ AI

Project No; **2736.21** 

Drawing No; Revision#; DA02 DA01

Site Plan/Roof Plan

Legend (floor plans)

Stanton Dahl Architects
PO Box 833, Epping, NSW 1710, Australia
Tel +61 2 8876 5300
www.stantondahl.com.au

All dimensions to be verified on site and any discrepancies referred to architect for determination. figured dimensions to take precedence over scaled dimensions.