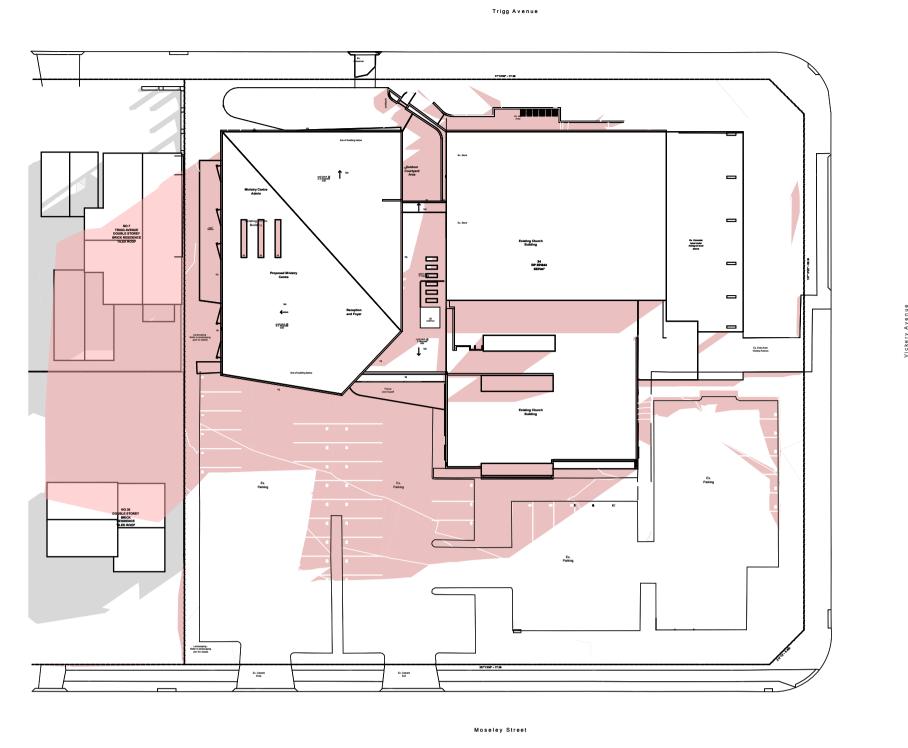

### St Pauls Anglican

St Pauls Carlingford Ministry Centre

Moseley St and Vickery St, Carlingford, NSW

Drawn; JS Checked; SE Plot date; 13/12/21

Scale; 1:200 as noted @ AI

Project No; **2736.21** 

Drawing No; Revision#; DA02 DA01

Site Plan/Roof Plan

Legend (floor plans)

Stanton Dahl Architects
PO Box 833, Epping, NSW 1710, Australia
Tel +61 2 8876 5300
www.stantondahl.com.au

All dimensions to be verified on site and any discrepancies referred to architect for determination. figured dimensions to take precedence over scaled dimensions.