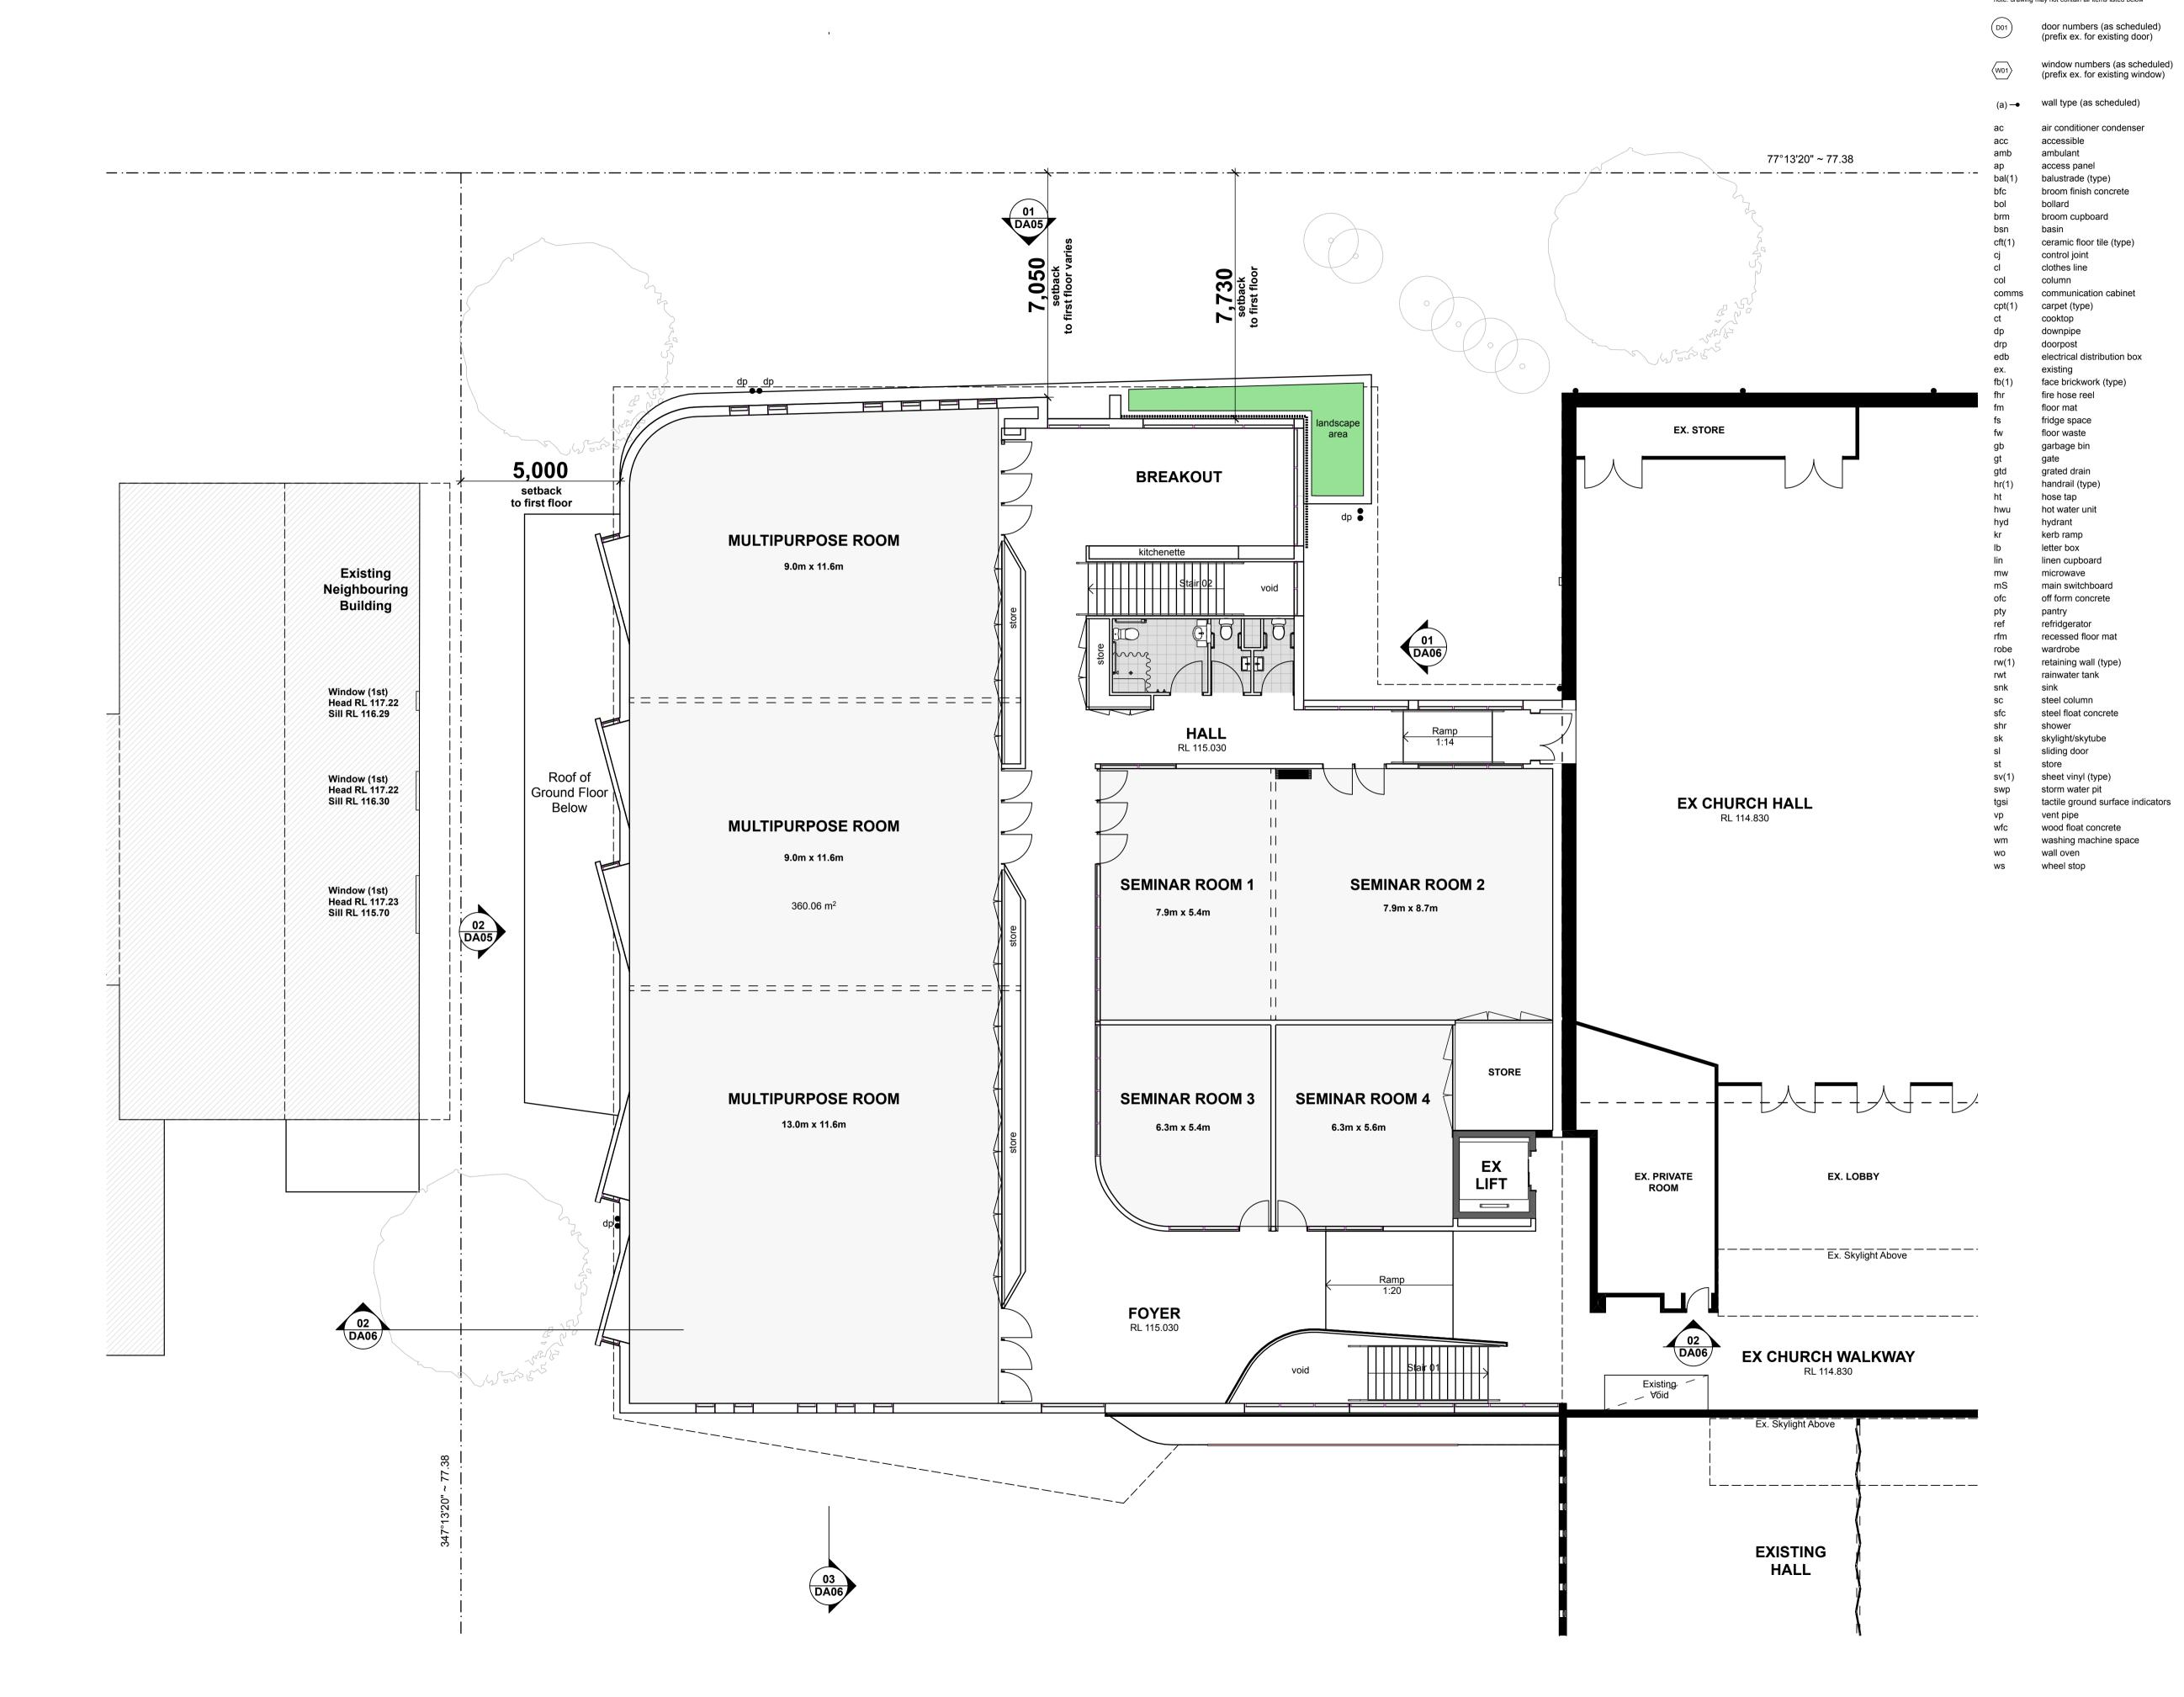

### St Pauls Anglican

St Pauls Carlingford Ministry Centre

Moseley St and Vickery St, Carlingford, NSW

Drawn; JS Checked; SE Plot date; 13/12/21

Scale; 1:100 as noted @ AI

Project No; **2736.21** 

Drawing No; DA04

Revision#; DA01

Proposal First Floor

Stanton Dahl Architects
PO Box 833, Epping, NSW 1710, Australia
Tel +61 2 8876 5300
www.stantondahl.com.au

All dimensions to be verified on site and any discrepancies referred to architect for determination. figured dimensions to take precedence over scaled dimensions.

This design including its associated drawings, images, etc. is the intellectual property of stanton dahl & associates pty limited and must not be referenced copied or used without written permission of stanton dahl & associates pty limited.