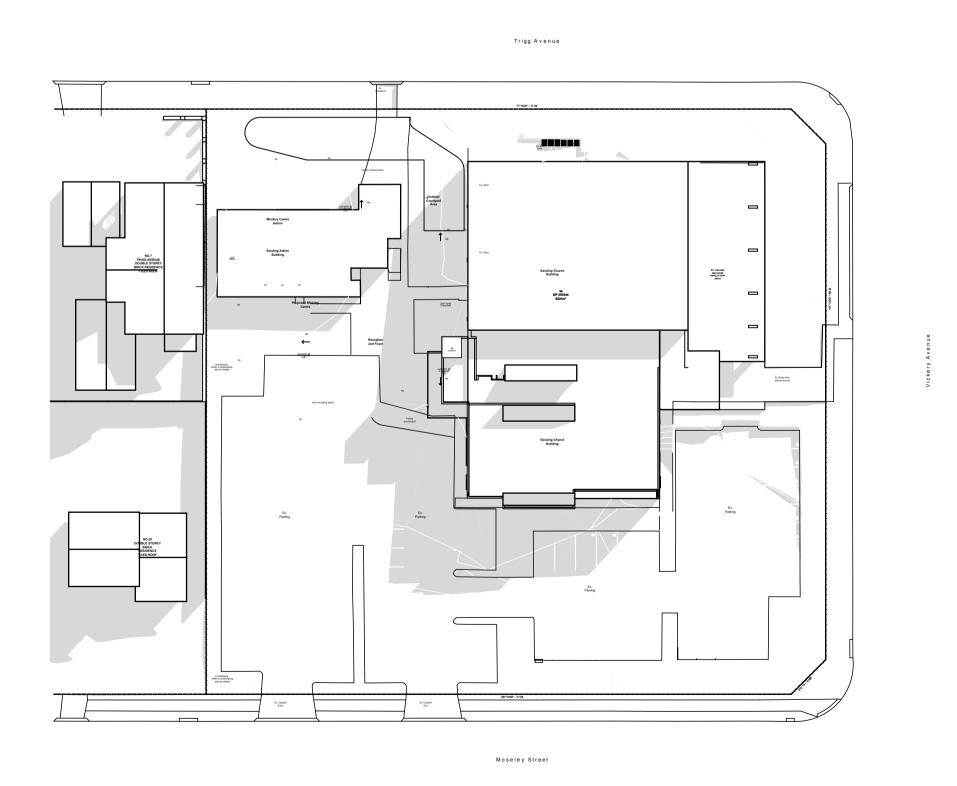

6/12/21

|   | Rev                  | Issue                                                         |
|---|----------------------|---------------------------------------------------------------|
|   | DA01                 | Development Application<br>Issue 01                           |
|   |                      |                                                               |
|   |                      |                                                               |
|   |                      |                                                               |
|   |                      |                                                               |
|   |                      |                                                               |
|   |                      |                                                               |
|   |                      |                                                               |
|   |                      |                                                               |
|   | _                    |                                                               |
|   | Legen<br>note: drawi | nd site analysis<br>ng may not contain all items listed below |
| Ć |                      | existing trees to be retained                                 |
|   |                      | existing trees to be removed                                  |
|   |                      | neighbours private open spa                                   |
|   |                      | boundary line                                                 |
| • |                      | Jenkins Road Bus Stop<br>400m                                 |
|   |                      | 0 1 1 151                                                     |

Harold West Reserve

### St Pauls Anglican

St Pauls Carlingford Ministry Centre

Moseley St and Vickery St, Carlingford, NSW

Drawn; JS Checked; SE Plot date; 13/12/21

Scale;1:400 as noted @ AI

Project No; **2736.21** 

 $\begin{array}{ll} \text{Drawing No;} & \text{Revision\#;} \\ \text{DA01} & \text{DA01} \end{array}$ 

Site Analysis Plan

Moseley Street

Stanton Dahl Architects
PO Box 833, Epping, NSW 1710, Australia
Tel +61 2 8876 5300
www.stantondahl.com.au

All dimensions to be verified on site and any discrepancies referred to architect for determination. figured dimensions to take precedence over scaled dimensions.