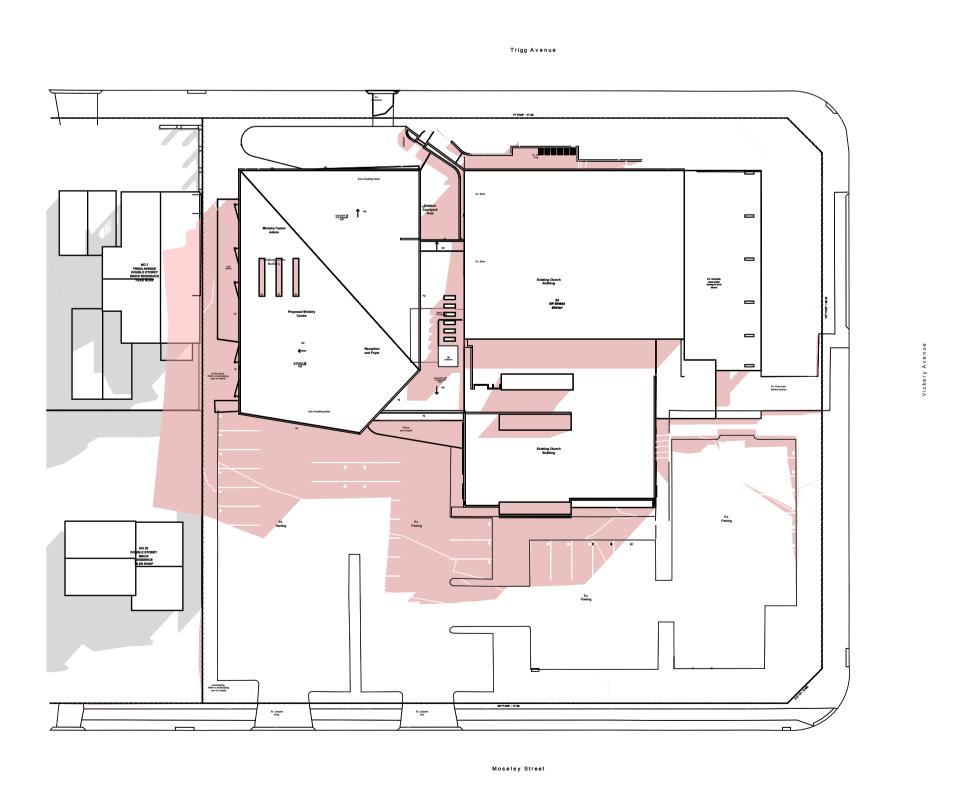

### St Pauls Anglican

St Pauls Carlingford Ministry Centre

Moseley St and Vickery St, Carlingford, NSW

Drawn; JS Checked; SE Plot date; 13/12/21

Scale; 1:200 as noted @ AI

Project No; **2736.21** 

Drawing No; Revision#; DA02 DA01

Site Plan/Roof Plan

Legend (floor plans)

Stanton Dahl Architects
PO Box 833, Epping, NSW 1710, Australia
Tel +61 2 8876 5300
www.stantondahl.com.au

All dimensions to be verified on site and any discrepancies referred to architect for determination. figured dimensions to take precedence over scaled dimensions.