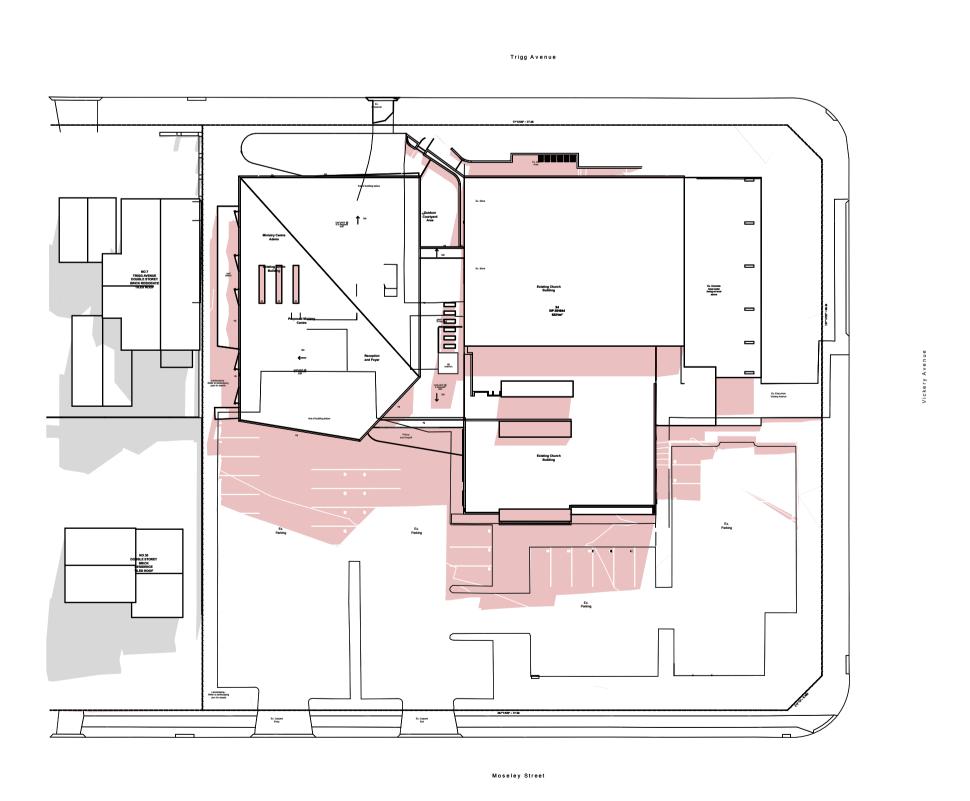

### St Pauls Anglican

St Pauls Carlingford Ministry Centre

Moseley St and Vickery St, Carlingford, NSW

Drawn; JS Checked; SE Plot date; 13/12/21

Scale; 1:100 as noted @ AI

Project No; **2736.21** 

Drawing No; Revision#; DA03 DA01

Proposal Ground Floor

Legend (floor plans)

Stanton Dahl Architects
PO Box 833, Epping, NSW 1710, Australia
Tel +61 2 8876 5300
www.stantondahl.com.au

All dimensions to be verified on site and any discrepancies referred to architect for determination. figured dimensions to take precedence over scaled dimensions.