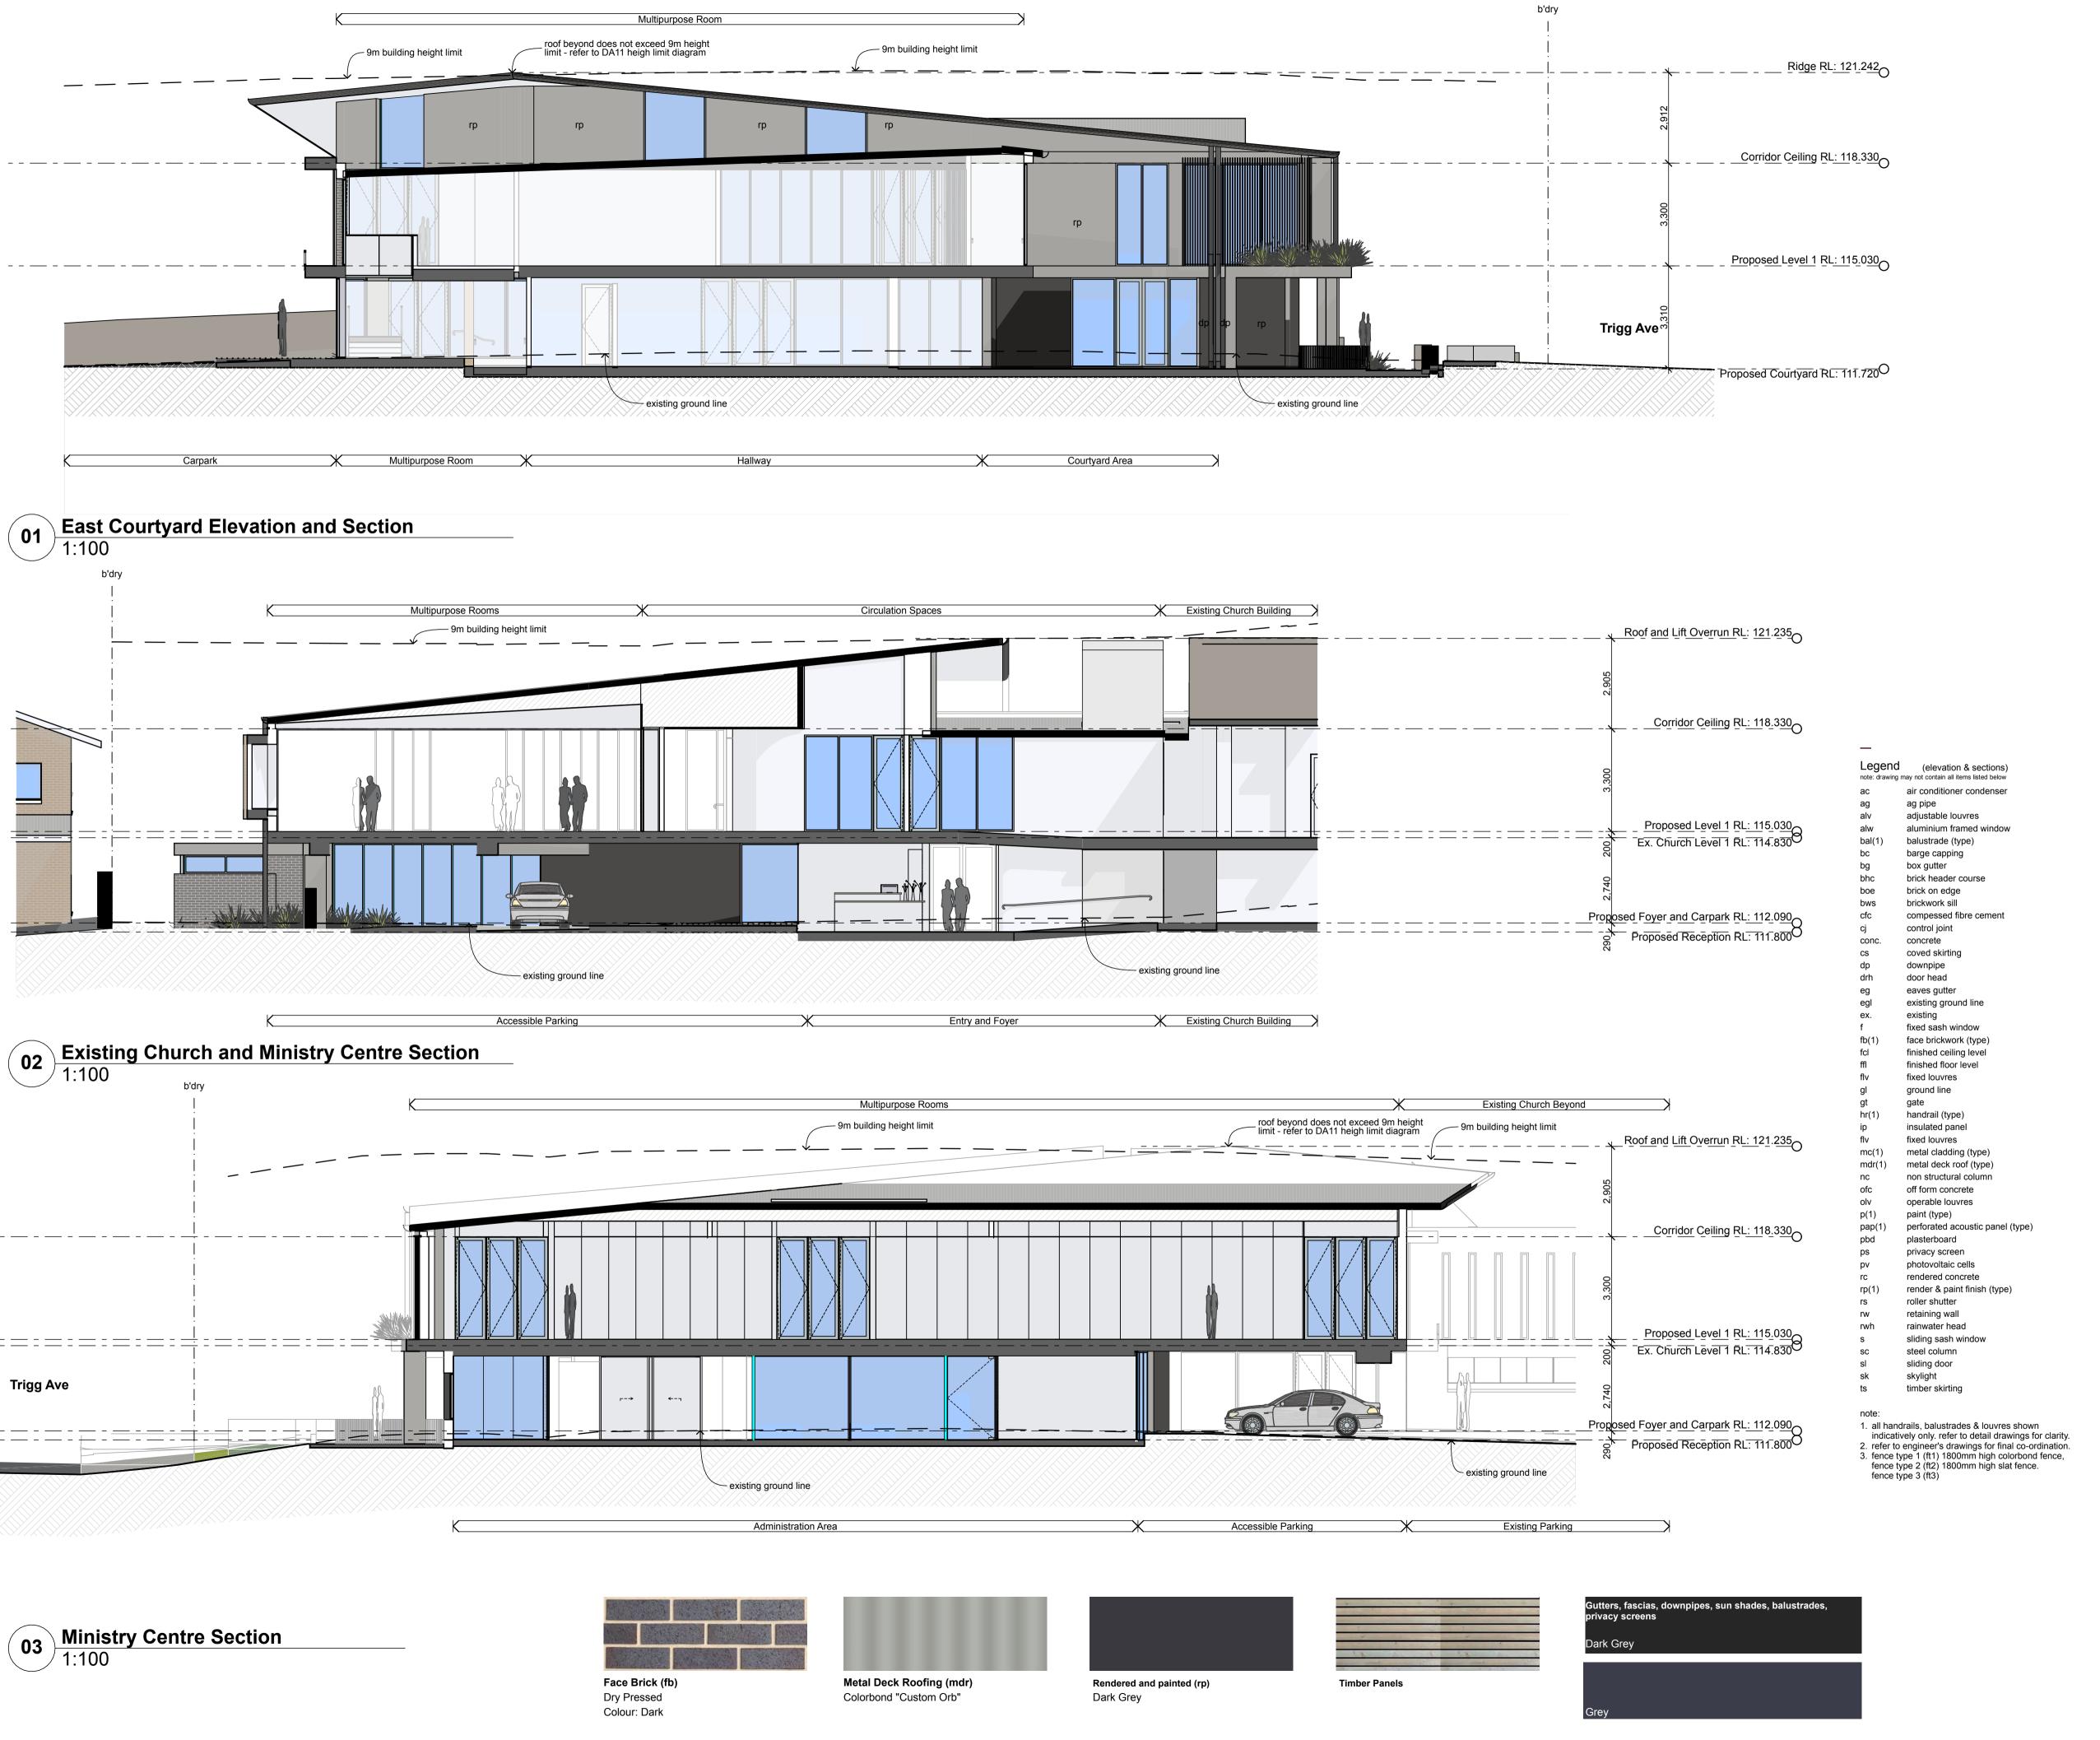

Rev Issue Date

DA01 Development Application 6/12/21

Stanton Dahl Architects

St Pauls Anglican

St Pauls Carlingford Ministry Centre

Moseley St and Vickery St, Carlingford, NSW

Drawn; JS Checked; SE Plot date; 13/12/21

Scale; 1:100 as noted @ AI

Project No; **2736.21** 

Drawing No; Revision#; DA06 DA01

Elevations & Sections

O1 Shadow Diagrams Existing 9am 1:500

Shadow Diagrams Existing 10am
1:500

O2 Shadow Diagrams Proposed 9am 1:500